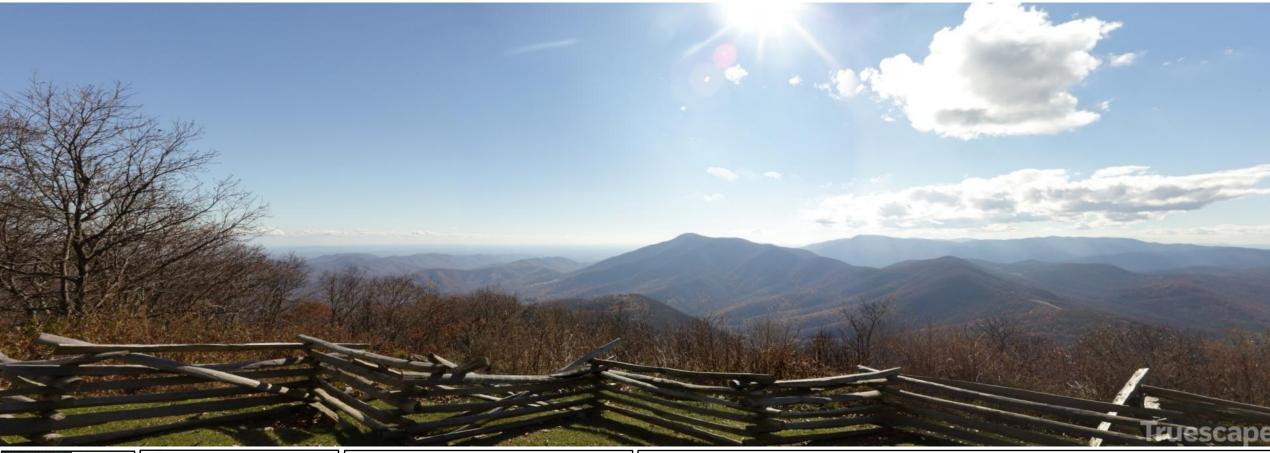

Photosimulation Created Using TrueViewTM Technology (Patent No.: US 8,184,906 B2)

Devil's Knob Lookout - Devil's Knob Loop, Nelson, Virginia Looking South - Existing View

Easting Position: Northing Position:

Elevation of Viewpoint Position (f):

Height of Camera Above ground (f): Date of Photography:

Orientation of View: Horizontal Field of View: Vertical Field of View: 2229251.1 113774276.5

3729.1

5.4 05-November-2015 at 2:50 pm

S 124° 55° Viewpoint locations have been precision surveyed by:

Rick Casteel & Adam Bosley 13 Engineering, LLC 527 E Main St Ste 102 Bridgeport West Virginia Projection/Zone/Datum: UTM ZONE 17, NAD83

No part of this photo simulation shall be altered in any way.