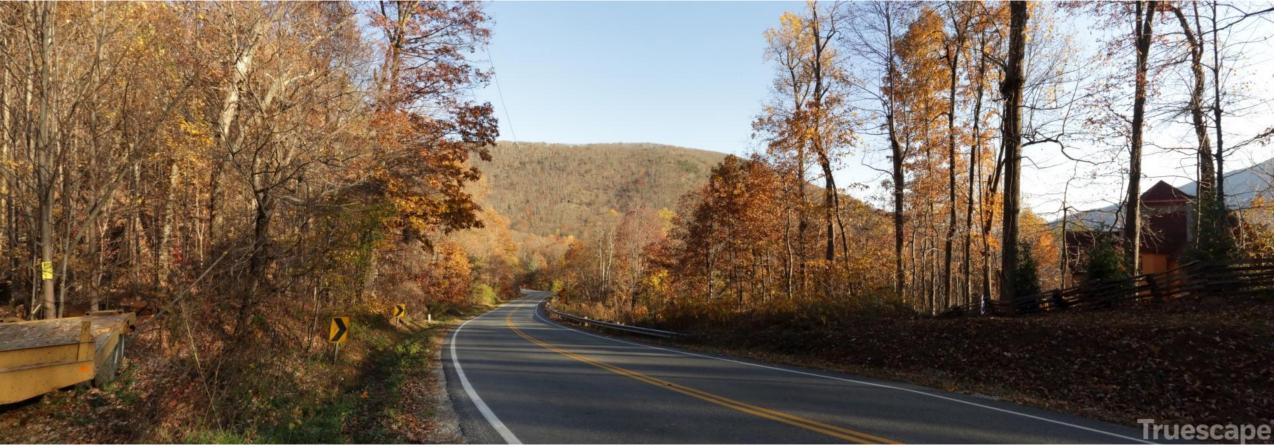

Stuarts Draft - Lyndhurst Road, Augusta, Virginia Looking Northwest - Existing View

Easting Position: Northing Position:

Elevation of Viewpoint Position (f):

Height of Camera Above Ground (f): Date of Photography:

Date of Photography:

Orientation of View: Horizontal Field of View:

Vertical Field of View:

2221539.8 13807815.0

1430.7 5.4

12-October-2015

at 11:37 am

124°

55°

Viewpoint locations have been precision surveyed by:

Rick Casteel & Adam Bosley 13 Engineering, LLC 527 E Main St Ste 102 Bridgeport

West Virginia

Projection/Zone/Datum: UTM ZONE 17, NAD83

No part of this photo simulation shall be altered in any way.

Visual assessments should be made from the full size TrueView™ only.

The simulated pipeline route shown in the 'Proposed View' represents the proposed route as of June 15, 2016 and is subject to change.

Photosimulation Created Using TrueViewTM Technology (Patent No.: US 8,184,906 B2)

Stuarts Draft - Lyndhurst Road, Augusta, Virginia Looking Northwest - Proposed View

13807815.0

at 11:37 am

12-October-2015