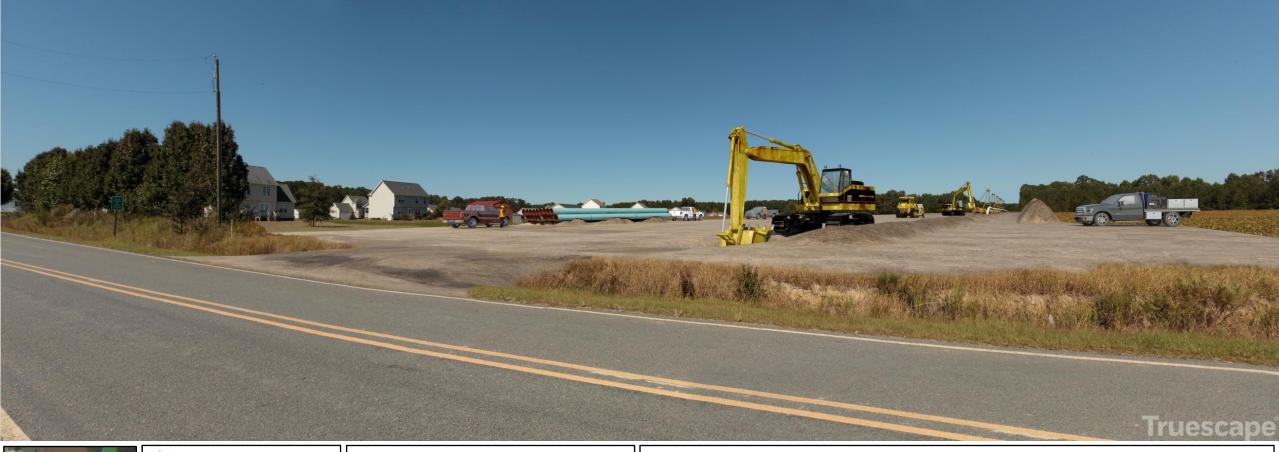

**Photosimulation Created Using** TrueViewTM Technology (Patent No.: US 8,184,906 B2)

Selma - Campground Road, Johnston, North Carolina Looking North-Northwest - Proposed During Construction View

Easting Position:
Northing Position:
Elevation of Viewpoint Position (f):
Height of Camera Above Ground (f):
Date of Photography:

169.3

NNW

124°

55°

15-October-2015

at 12:56 pm

5.4

Orientation of View: Horizontal Field of View: Vertical Field of View: 2459279.0 Viewpoint locations have been precision surveyed by:

Rick Casteel & Adam Bosley 13 Engineering, LLC 527 E Main St Ste 102 Bridgeport West Virginia Projection/Zone/Datum: UTM ZONE 17, NAD83

No part of this photo simulation shall be altered in any way.

Visual assessments should be made from the full size  $\mathsf{TrueView}^\mathsf{TM}$  only.