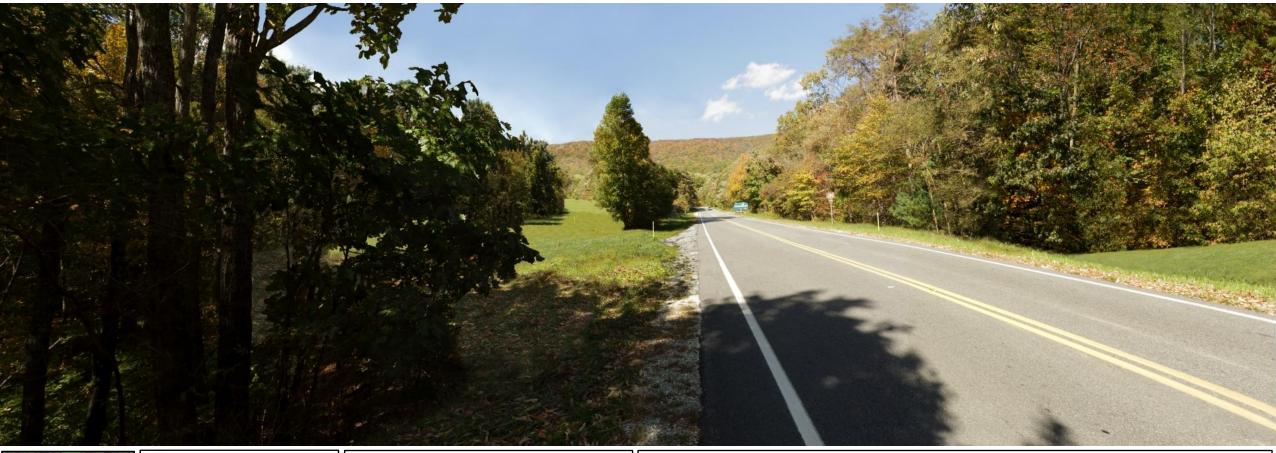

Photosimulation Created Using TrueViewTM Technology (Patent No.: US 8,184,906 B2)

Devil's Knob Lookout - Devil's Knob Loop, Nelson, Virginia Looking South - Existing View

Easting Position: Northing Position:

Elevation of Viewpoint Position (f):

Height of Camera Above ground (f): Date of Photography:

Orientation of View: Horizontal Field of View: Vertical Field of View: 2229251.1 113774276.5

3729.1

5.4 05-November-2015 at 2:50 pm

S 124° 55° Viewpoint locations have been precision surveyed by:

Rick Casteel & Adam Bosley 13 Engineering, LLC 527 E Main St Ste 102 Bridgeport West Virginia Projection/Zone/Datum: UTM ZONE 17, NAD83

No part of this photo simulation shall be altered in any way.

Visual assessments should be made from the full size TrueView™ only.

The simulated pipeline route shown in the 'Proposed View' represents the proposed route as of June 15, 2016 and is subject to change.