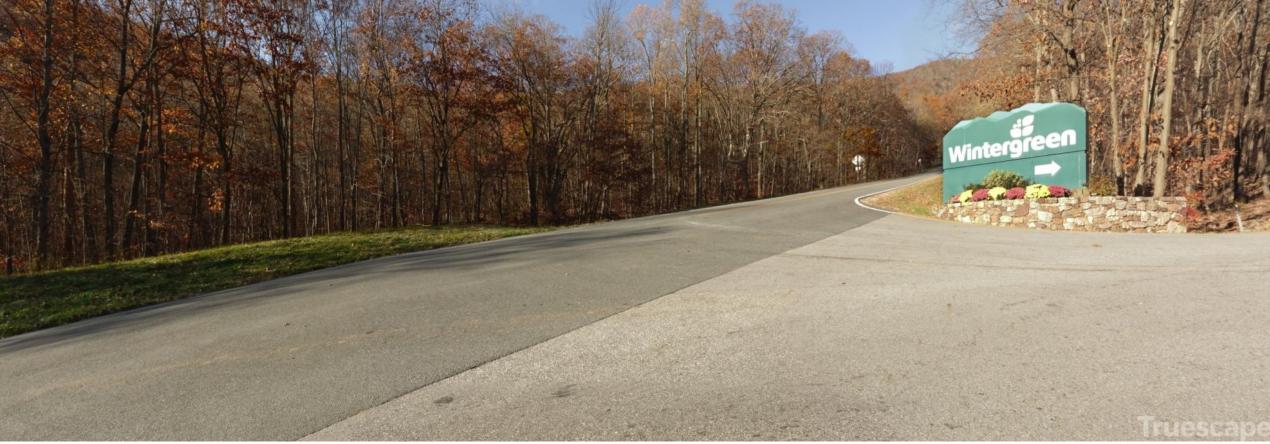

Wintergreen Entrance - Beech Grove Road, Nelson, Virginia Looking North-Northwest - Existing View

Easting Position:

Northing Position: Elevation of Viewpoint Position (f):

Height of Camera Above ground (f):

Date of Photography:

Orientation of View: Horizontal Field of View: Vertical Field of View: 2225751.8 13769273.5

1921.7 5.4

05-November-2015 at 4:49 pm

NNW 124°

55°

Viewpoint locations have been precision surveyed by:

Rick Casteel & Adam Bosley 13 Engineering, LLC 527 E Main St Ste 102

Bridgeport
West Virginia

Projection/Zone/Datum: UTM ZONE 17, NAD83

No part of this photo simulation shall be altered in any way.

Visual assessments should be made from the full size TrueView™ only.

The simulated pipeline route shown in the 'Proposed View' represents the proposed route as of June 15, 2016 and is subject to change.

Photosimulation Created Using TrueViewTM Technology (Patent No.: US 8,184,906 B2)