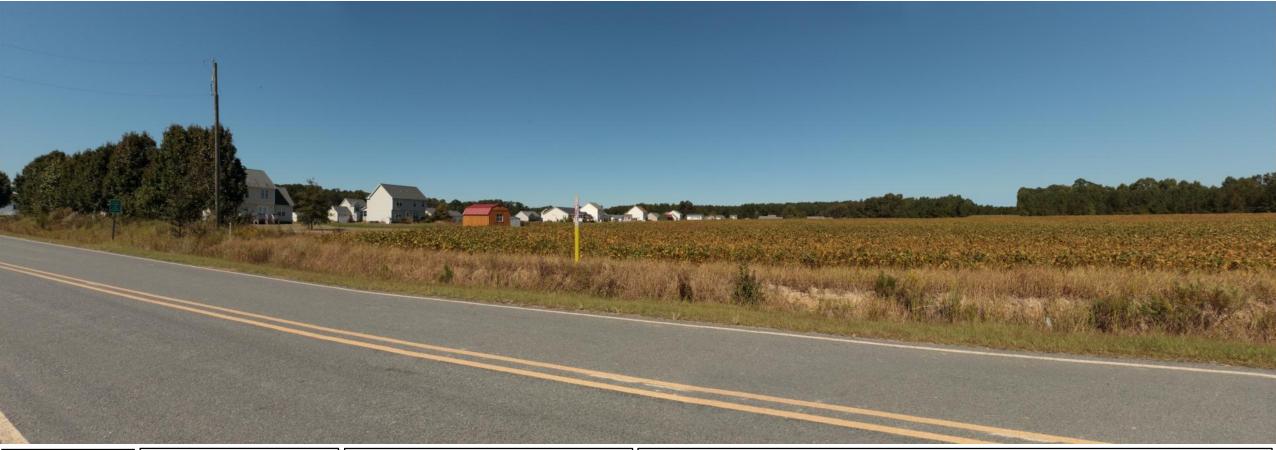

Stuarts Draft - Lyndhurst Road, Augusta, Virginia Looking Northwest - Existing View

Easting Position: Northing Position:

Elevation of Viewpoint Position (f):

Height of Camera Above Ground (f): Date of Photography:

Date of Photography:

Orientation of View: Horizontal Field of View:

Vertical Field of View:

2221539.8 13807815.0

1430.7 5.4

12-October-2015

at 11:37 am

124°

55°

Viewpoint locations have been precision surveyed by:

Rick Casteel & Adam Bosley 13 Engineering, LLC 527 E Main St Ste 102 Bridgeport

West Virginia

Projection/Zone/Datum: UTM ZONE 17, NAD83

No part of this photo simulation shall be altered in any way.

Visual assessments should be made from the full size TrueView™ only.

The simulated pipeline route shown in the 'Proposed View' represents the proposed route as of June 15, 2016 and is subject to change.

Photosimulation Created Using TrueViewTM Technology (Patent No.: US 8,184,906 B2)

Stuarts Draft - Lyndhurst Road, Augusta, Virginia Looking Northwest - Proposed View

13807815.0

at 11:37 am

12-October-2015