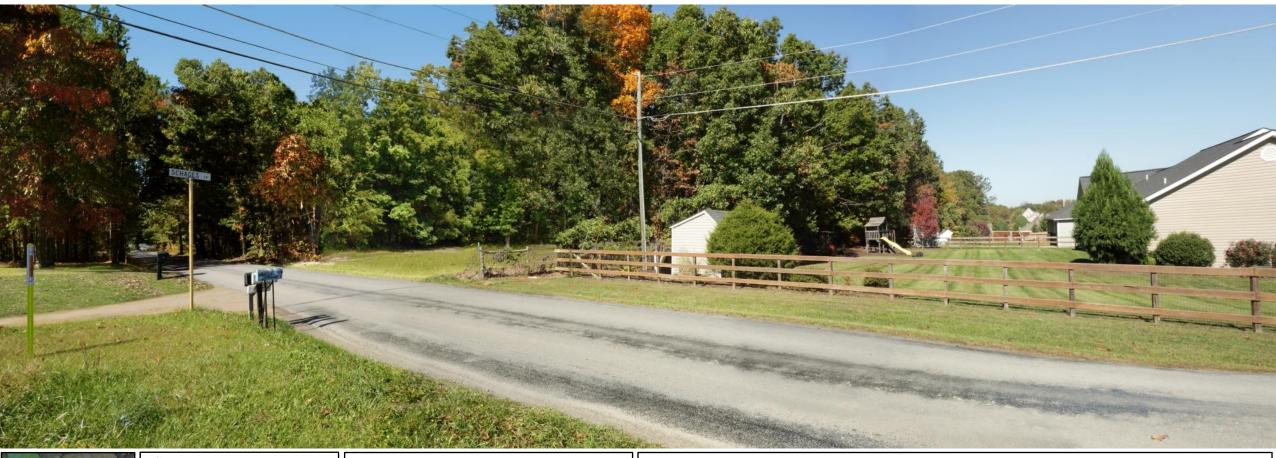

Photosimulation Created Using TrueViewTM Technology (Patent No.: US 8,184,906 B2)

Stuarts Draft - Lyndhurst Road, Augusta, Virginia Looking Northwest - Proposed View

13807815.0

at 11:37 am

12-October-2015

1430.7

5.4

NW

124°

55°

Easting Position:
Northing Position:
Elevation of Viewpoint Position (f):
Height of Camera Above Ground (f):
Date of Photography:

Orientation of View: Horizontal Field of View:

Vertical Field of View:

Viewpoint locations have been precision surveyed by:

Rick Casteel & Adam Bosley 13 Engineering, LLC 527 E Main St Ste 102 Bridgeport West Virginia Projection/Zone/Datum: UTM ZONE 17, NAD83

No part of this photo simulation shall be altered in any way.