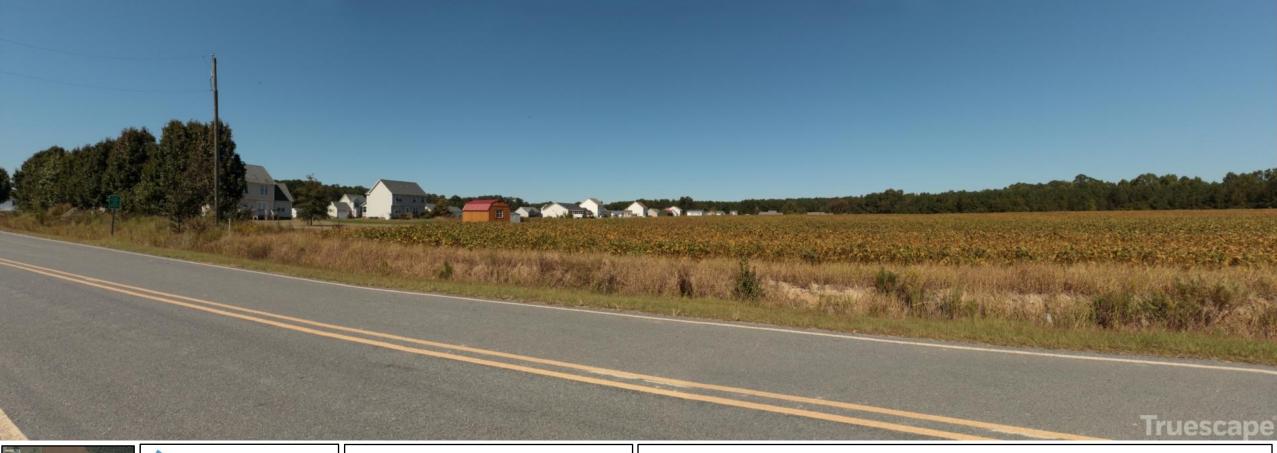

Photosimulation Created Using TrueViewTM Technology (Patent No.: US 8,184,906 B2)

Selma - Campground Road, Johnston, North Carolina Looking North-Northwest - Existing View

Northing Position:

Elevation of Viewpoint Position (f):

Date of Photography:

Orientation of View: Horizontal Field of View:

Vertical Field of View:

**Easting Position:** 

Height of Camera Above Ground (f):

2459279.0 12911271.3

169.3 5.4

15-October-2015 at 12:56 pm

NNW

124° 55°

Viewpoint locations have been precision surveyed by:

Rick Casteel & Adam Bosley 13 Engineering, LLC 527 E Main St Ste 102

Bridgeport West Virginia Projection/Zone/Datum: UTM ZONE 17, NAD83

No part of this photo simulation shall be altered in any way.