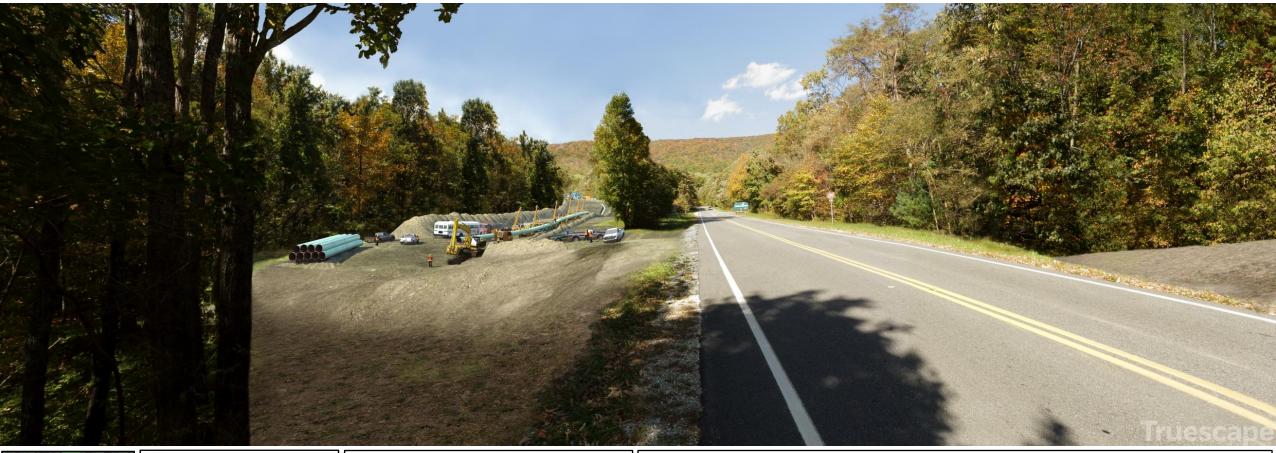

Photosimulation Created Using TrueViewTM Technology (Patent No.: US 8,184,906 B2)

Stuarts Draft - Lyndhurst Road, Augusta, Virginia Looking Northwest - Proposed View

13807815.0

at 11:37 am

12-October-2015

1430.7

5.4

NW

124°

55°

Easting Position:
Northing Position:
Elevation of Viewpoint Position (f):
Height of Camera Above Ground (f):
Date of Photography:

Orientation of View: Horizontal Field of View:

Vertical Field of View:

Viewpoint locations have been precision surveyed by:

Rick Casteel & Adam Bosley 13 Engineering, LLC 527 E Main St Ste 102 Bridgeport West Virginia Projection/Zone/Datum: UTM ZONE 17, NAD83

No part of this photo simulation shall be altered in any way.

Visual assessments should be made from the full size TrueView™ only.

The simulated pipeline route shown in the 'Proposed View' represents the proposed route as of June 15, 2016 and is subject to change.