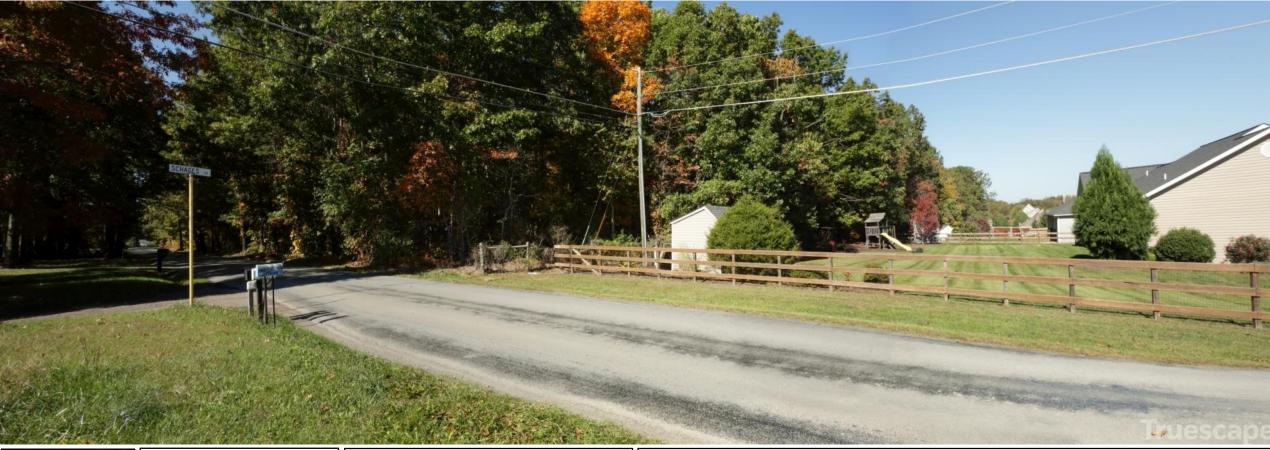

Stuarts Draft - Lyndhurst Road, Augusta, Virginia Looking Northwest - Existing View

Easting Position: Northing Position:

Elevation of Viewpoint Position (f):

Height of Camera Above Ground (f): Date of Photography:

Date of Photography:

Orientation of View: Horizontal Field of View:

Vertical Field of View:

2221539.8 13807815.0

1430.7 5.4

12-October-2015

at 11:37 am

124°

55°

Viewpoint locations have been precision surveyed by:

Rick Casteel & Adam Bosley 13 Engineering, LLC 527 E Main St Ste 102 Bridgeport

West Virginia

Projection/Zone/Datum: UTM ZONE 17, NAD83

No part of this photo simulation shall be altered in any way.