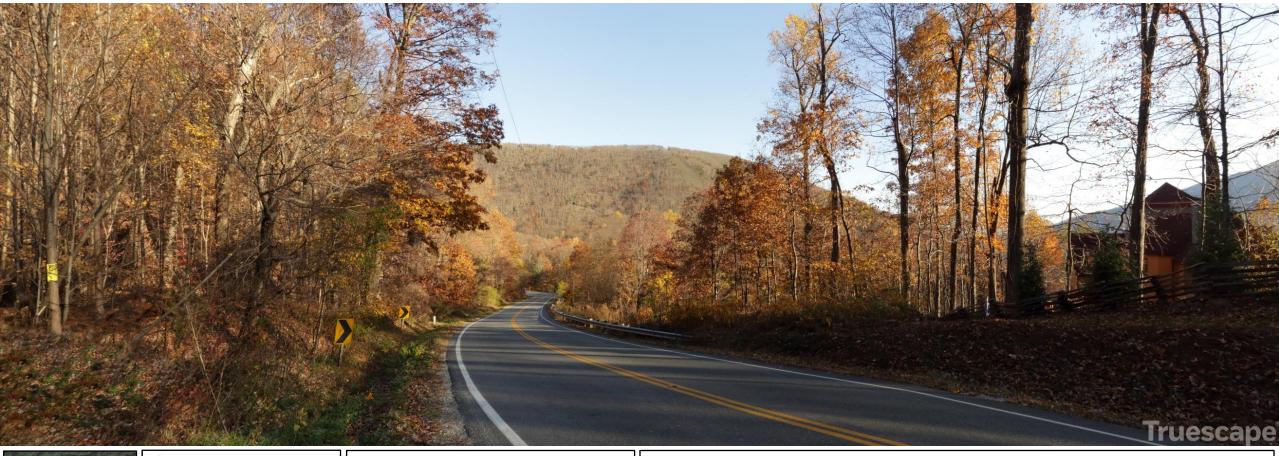

Photosimulation Created Using TrueViewTM Technology (Patent No.: US 8,184,906 B2)

Stuarts Draft - Lyndhurst Road, Augusta, Virginia Looking Northwest - Proposed View

13807815.0

at 11:37 am

12-October-2015

1430.7

5.4

NW

124°

55°

Easting Position:
Northing Position:
Elevation of Viewpoint Position (f):
Height of Camera Above Ground (f):
Date of Photography:

Orientation of View: Horizontal Field of View:

Vertical Field of View:

Viewpoint locations have been precision surveyed by:

Rick Casteel & Adam Bosley 13 Engineering, LLC 527 E Main St Ste 102 Bridgeport West Virginia Projection/Zone/Datum: UTM ZONE 17, NAD83

No part of this photo simulation shall be altered in any way.

Visual assessments should be made from the full size TrueView™ only.

The simulated pipeline route shown in the 'Proposed View' represents the proposed route as of June 15, 2016 and is subject to change.