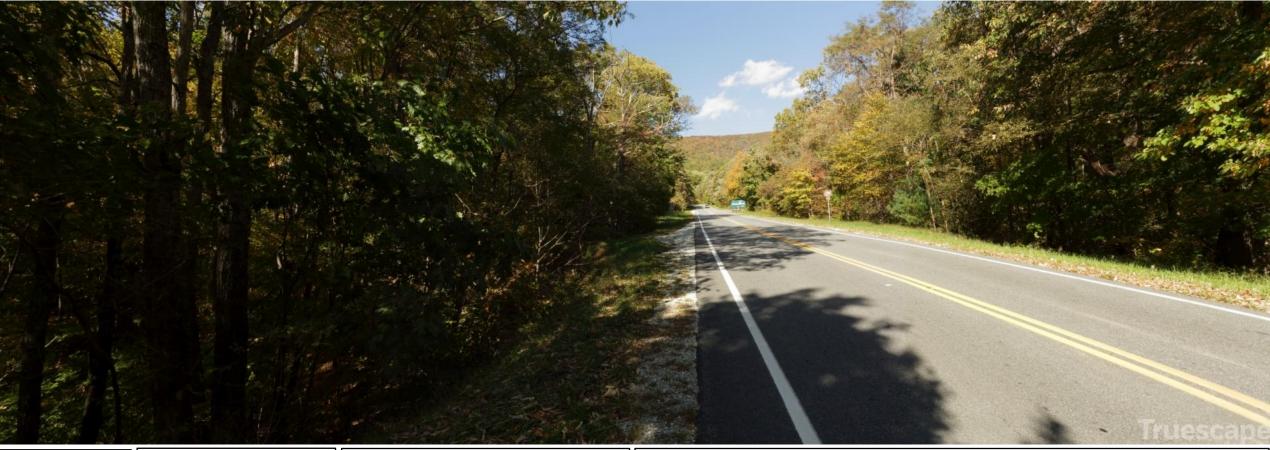

Stuarts Draft - Lyndhurst Road, Augusta, Virginia Looking Northwest - Existing View

Easting Position: Northing Position:

Elevation of Viewpoint Position (f):

Height of Camera Above Ground (f): Date of Photography:

Date of Photography:

Orientation of View: Horizontal Field of View:

Vertical Field of View:

2221539.8 13807815.0

1430.7 5.4

12-October-2015

at 11:37 am

124°

55°

Viewpoint locations have been precision surveyed by:

Rick Casteel & Adam Bosley 13 Engineering, LLC 527 E Main St Ste 102 Bridgeport

West Virginia

Projection/Zone/Datum: UTM ZONE 17, NAD83

No part of this photo simulation shall be altered in any way.

Visual assessments should be made from the full size TrueView™ only.

The simulated pipeline route shown in the 'Proposed View' represents the proposed route as of June 15, 2016 and is subject to change.