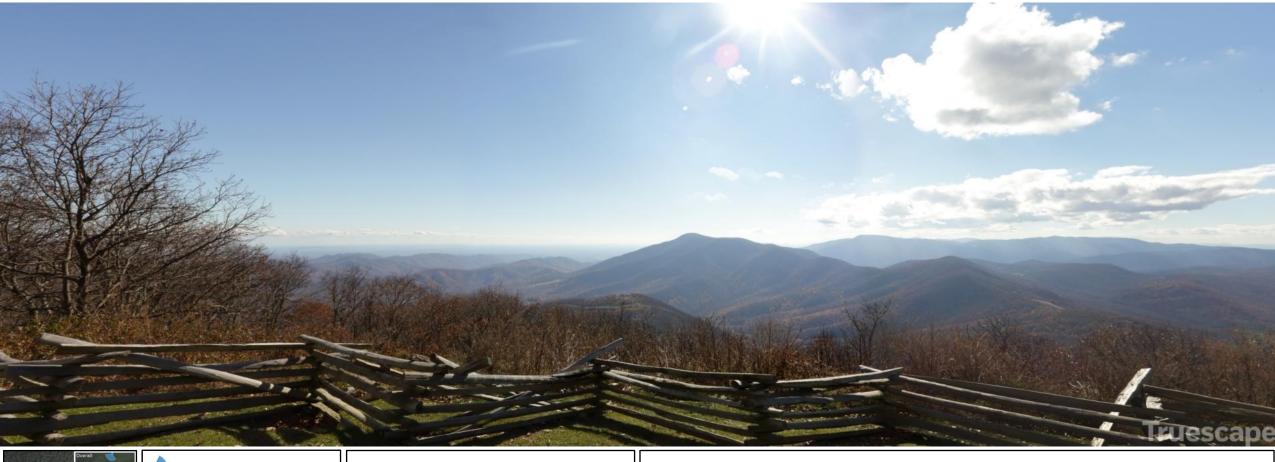

Photosimulation Created Using TrueViewTM Technology (Patent No.: US 8,184,906 B2)

Devil's Knob Lookout - Devil's Knob Loop, Nelson, Virginia Looking South - Proposed View

3729.1

5.4

S

124°

55°

113774276.5

05-November-

2015 at 2:50 pm

Easting Position:
Northing Position:
Elevation of Viewpoint Position (f):
Height of Camera Above ground (f):
Date of Photography:

Orientation of View: Horizontal Field of View: Vertical Field of View: Viewpoint locations have been precision surveyed by: