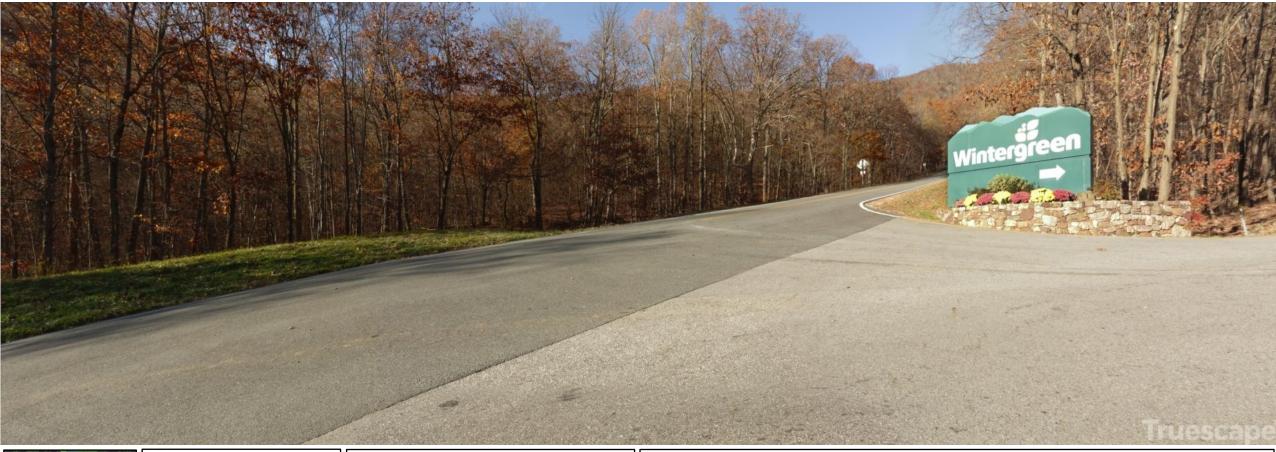

Wintergreen Entrance - Beech Grove Road, Nelson, Virginia Looking North-Northwest - Proposed View

05-November-

2015 at 4:49 pm

5.4

NNW

124°

55°

Easting Position:
Northing Position:
Elevation of Viewpoint Position (f):
Height of Camera Above ground (f):
Date of Photography:

Orientation of View: Horizontal Field of View: Vertical Field of View: 2225751.8 Viewpoint locations have been precision surveyed by:

Rick Casteel & Adam Bosley 13 Engineering, LLC 527 E Main St Ste 102 Bridgeport West Virginia Projection/Zone/Datum: UTM ZONE 17, NAD83

No part of this photo simulation shall be altered in any way.

Visual assessments should be made from the full size TrueView™ only.

The simulated pipeline route shown in the 'Proposed View' represents the proposed route as of June 15, 2016 and is subject to change.

Photosimulation Created Using TrueViewTM Technology (Patent No.: US 8,184,906 B2)

Beech Grove Road 02 - Beech Grove Road, Nelson, Virginia Looking North - Existing View

Easting Position: Northing Position: