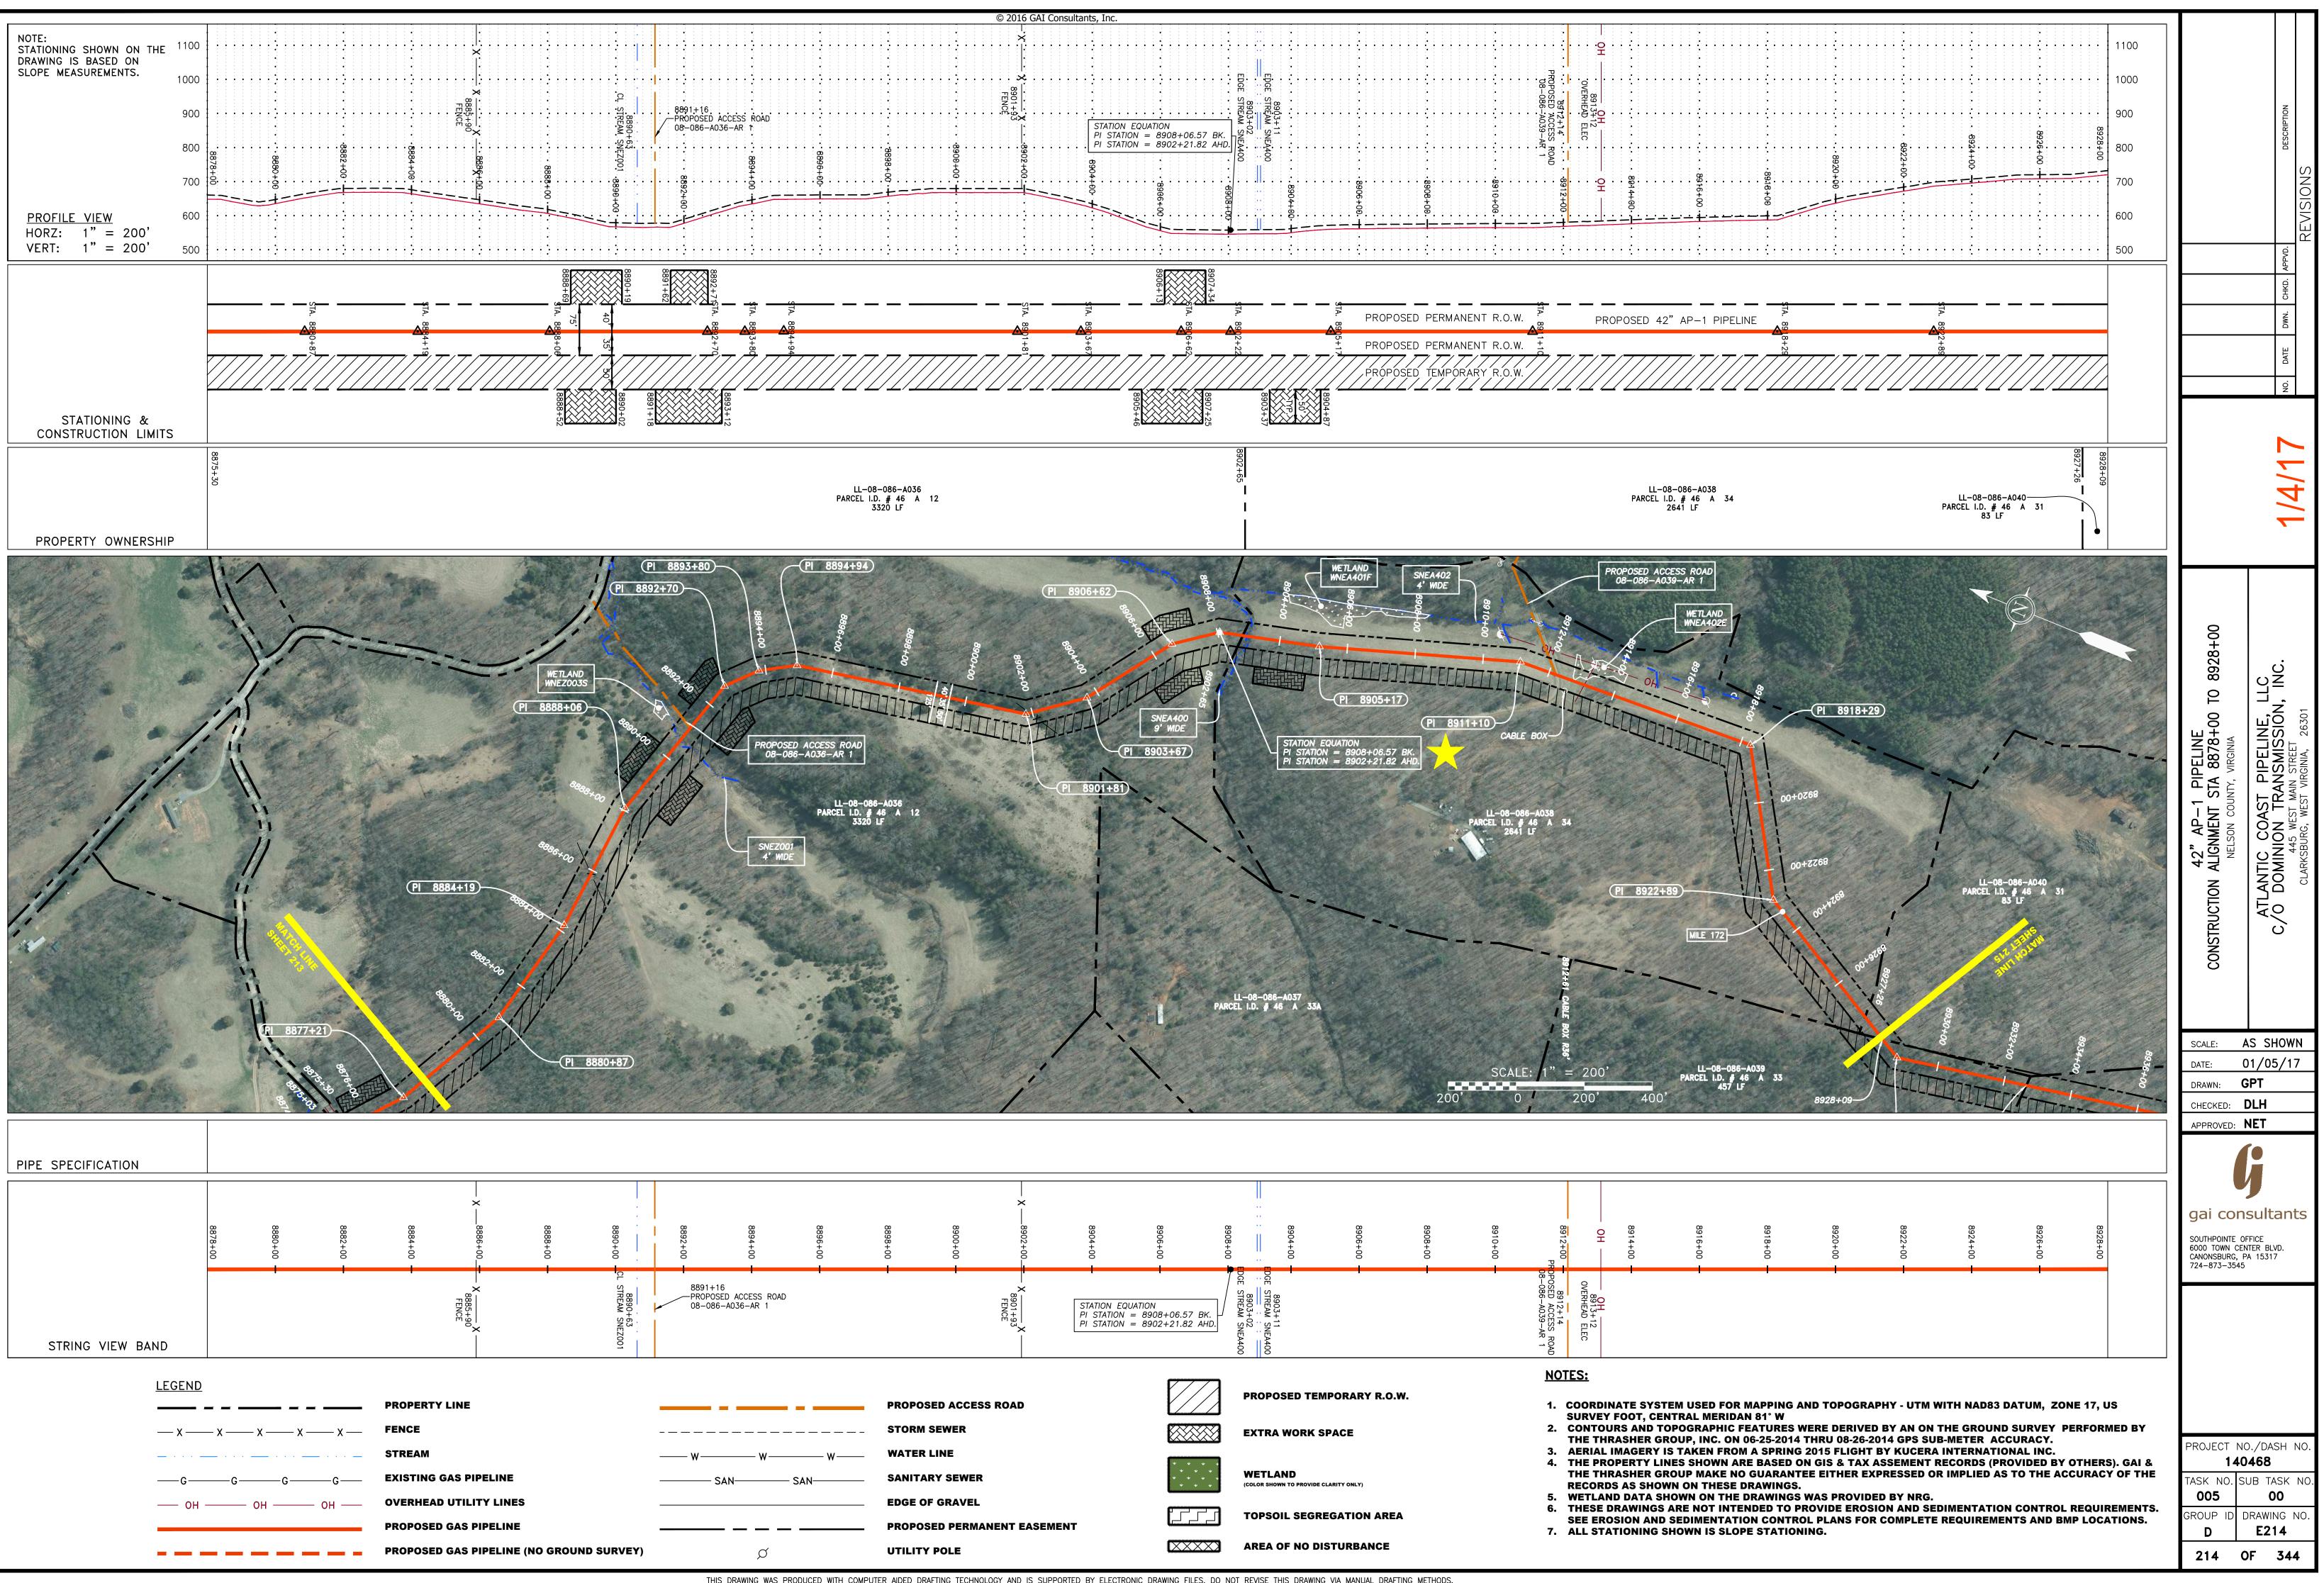

br>THE THRASHE<br>3. AERIAL IMAGE<br>4. THE PROPERTY<br>THE THRASHE<br>RECORDS AS S<br>5. WETLAND DAT<br>6. THESE DRAWIN<br>SEE EROSION A |         |                                            |          |
|          | UTILIT                                                                                                               |         |           |         |         | XXX ARE                                                                                                                       | A OF NO DIS | TURBANCE |                                                                                                                                                                                                       |         | 7. ALL ST                                  | ΓΑΤΙΟΝΙΙ |









| 000000000000000000000000000000000000