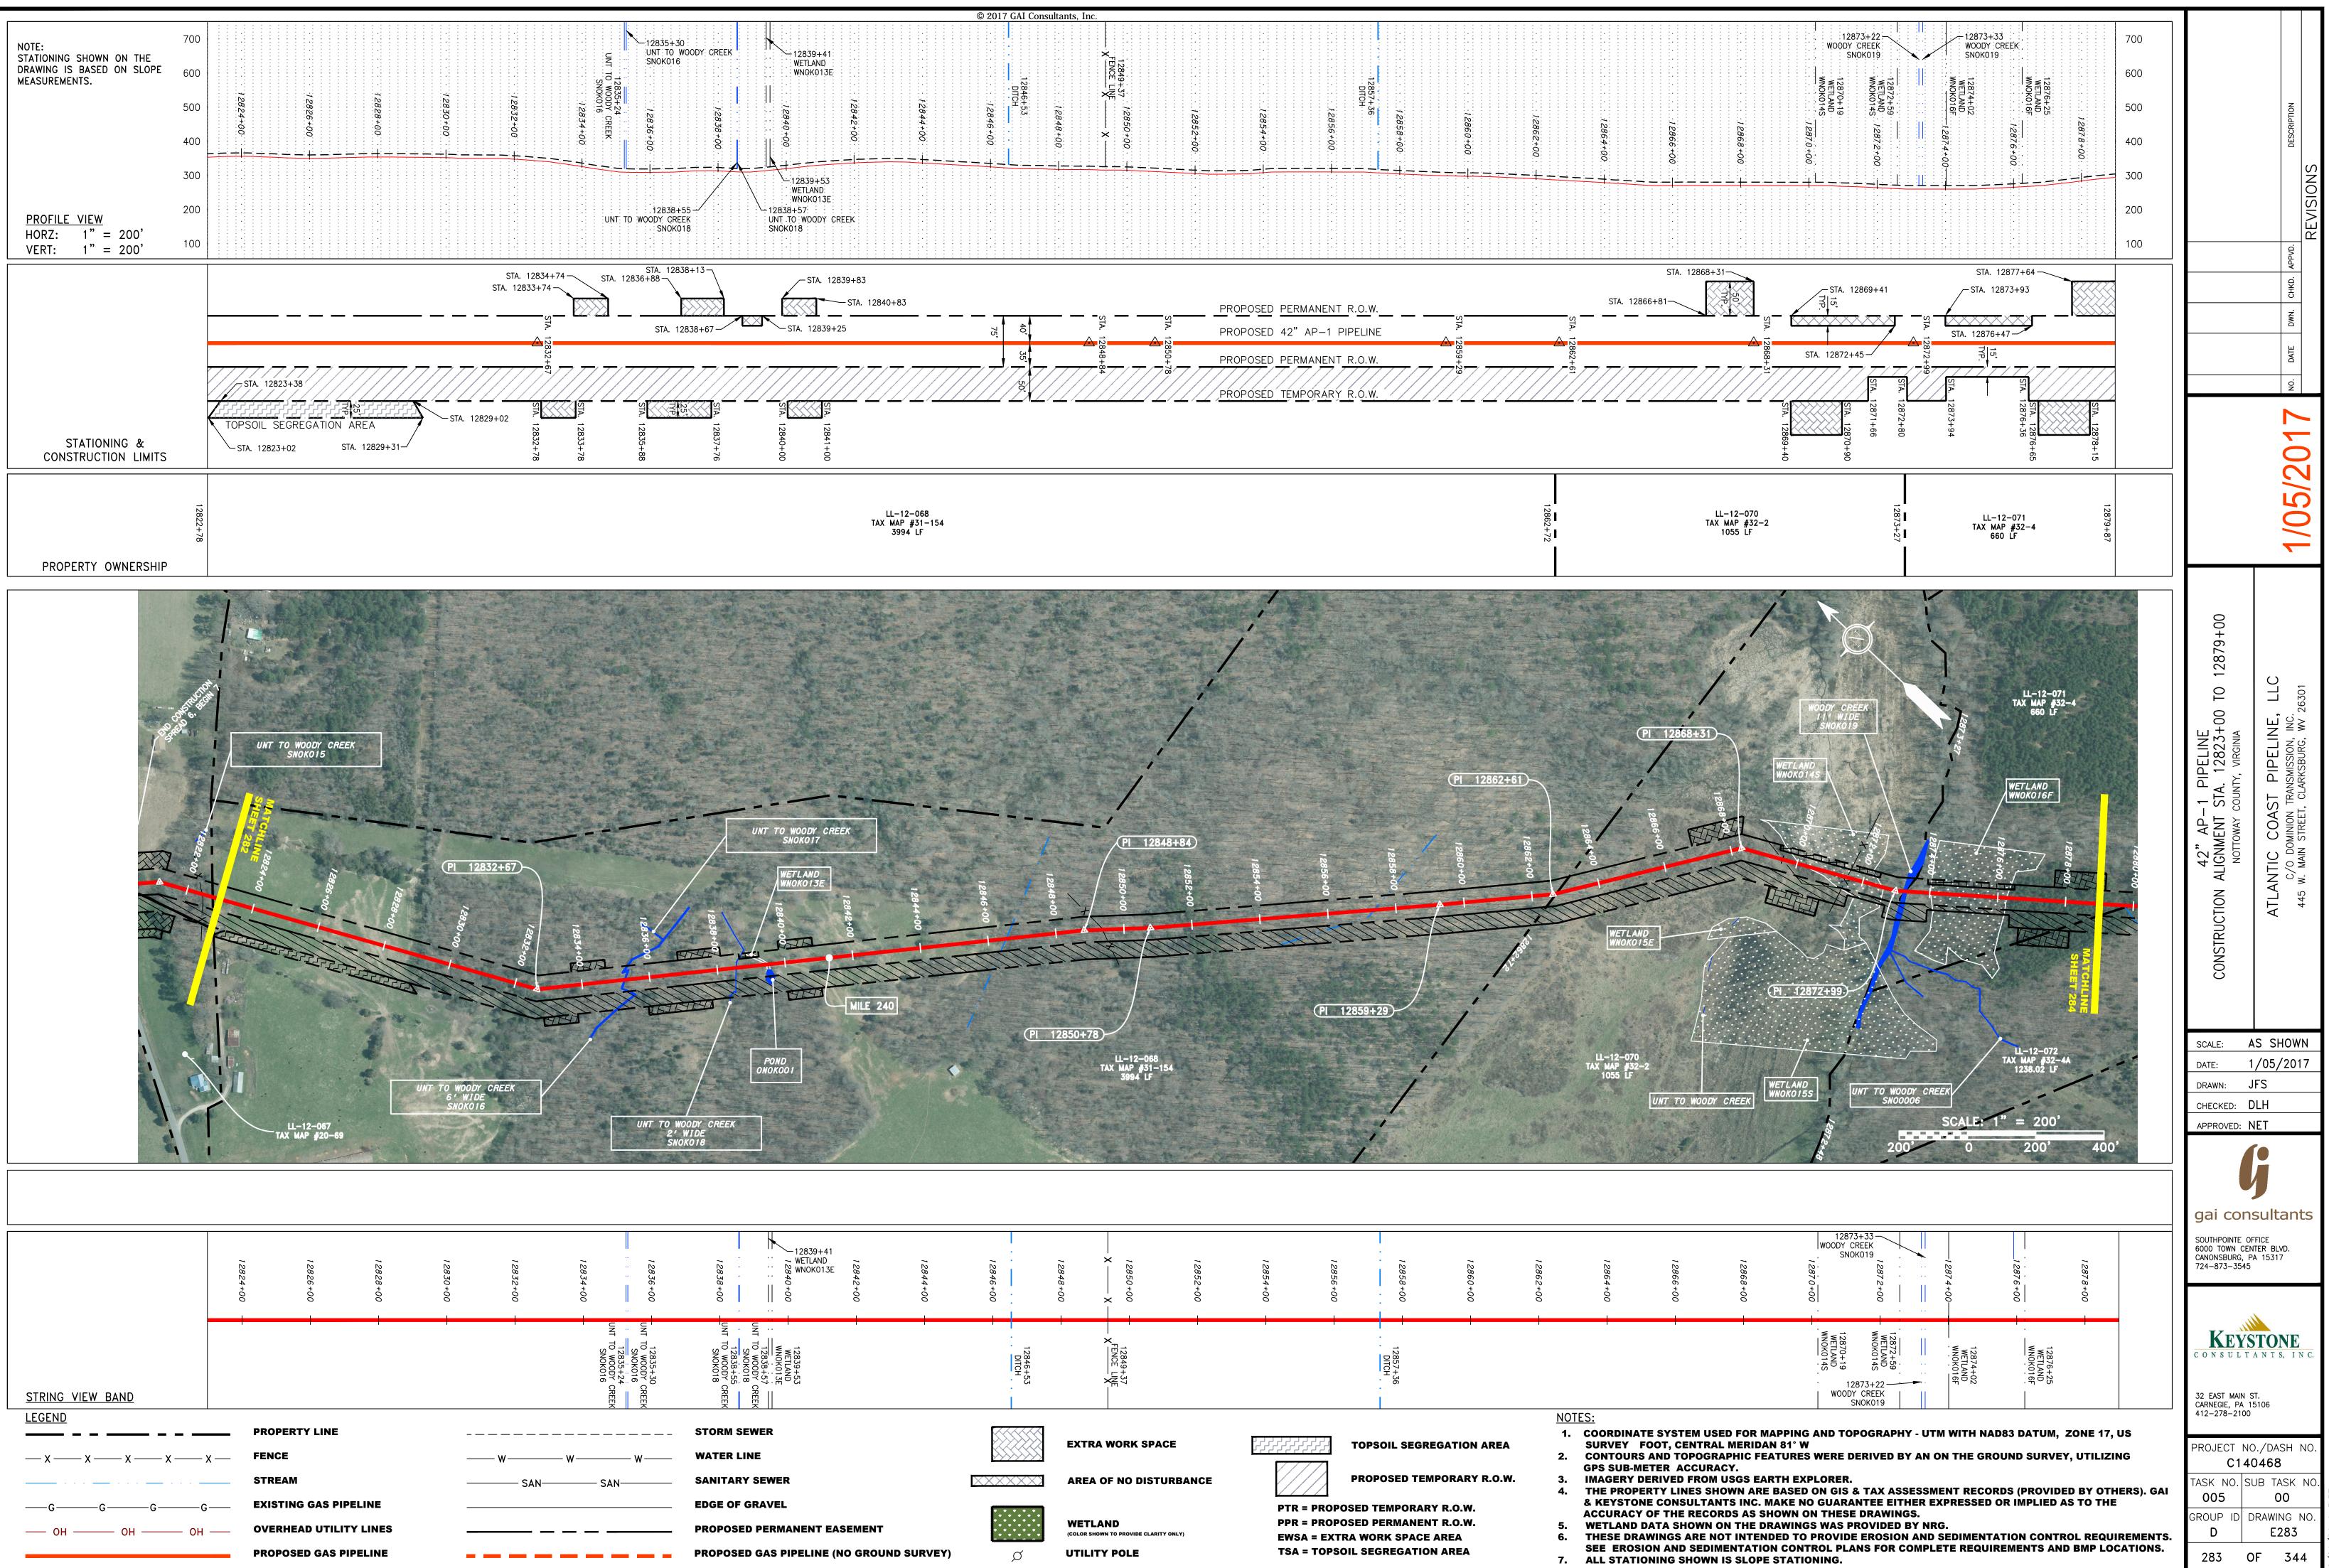

| 000000000000000000000000000000000000                                                                                                                                                                                                                                                                                                                                                                                                                                                                                                                                                                                                                                                                                                                                                                                                                                                                                                                                                                                                                                                                                                                                                                                                                                                                                                                                                                                                                                                                                                                                                                                                                                                                                                                                                                                                                                                                                                                                                                                                                                                                                                                                                                                                                                                         |                                                                                                                                    | 1/05/2017 No. Date DWN. CHKD. APPVD. DESCRIPTION<br>REVISIONS                                               |
|----------------------------------------------------------------------------------------------------------------------------------------------------------------------------------------------------------------------------------------------------------------------------------------------------------------------------------------------------------------------------------------------------------------------------------------------------------------------------------------------------------------------------------------------------------------------------------------------------------------------------------------------------------------------------------------------------------------------------------------------------------------------------------------------------------------------------------------------------------------------------------------------------------------------------------------------------------------------------------------------------------------------------------------------------------------------------------------------------------------------------------------------------------------------------------------------------------------------------------------------------------------------------------------------------------------------------------------------------------------------------------------------------------------------------------------------------------------------------------------------------------------------------------------------------------------------------------------------------------------------------------------------------------------------------------------------------------------------------------------------------------------------------------------------------------------------------------------------------------------------------------------------------------------------------------------------------------------------------------------------------------------------------------------------------------------------------------------------------------------------------------------------------------------------------------------------------------------------------------------------------------------------------------------------|------------------------------------------------------------------------------------------------------------------------------------|-------------------------------------------------------------------------------------------------------------|
| T 15672+95                                                                                                                                                                                                                                                                                                                                                                                                                                                                                                                                                                                                                                                                                                                                                                                                                                                                                                                                                                                                                                                                                                                                                                                                                                                                                                                                                                                                                                                                                                                                                                                                                                                                                                                                                                                                                                                                                                                                                                                                                                                                                                                                                                                                                                                                                   | 42" AP-1 PIPELINE<br>CONSTRUCTION ALIGNMENT STA. 15628+00 TO 15683+00<br>GREENSVILLE COUNTY, VIRGINIA                              | ATLANTIC COAST PIPELINE, LLC<br>c/o dominion transmission, inc.<br>445 w. main street, clarksburg, wv 26301 |
| SCALE: 1" = 200' $SCALE: 1" = 200'$ $200' 0 200' 400'$ $15$                                                                                                                                                                                                                                                                                                                                                                                                                                                                                                                                                                                                                                                                                                                                                                                                                                                                                                                                                                                                                                                                                                                                                                                                                                                                                                                                                                                                                                                                                                                                                                                                                                                                                                                                                                                                                                                                                                                                                                                                                                                                                                                                                                                                                                  | DATE: 1<br>DRAWN: S                                                                                                                | FICE<br>TER BLVD.                                                                                           |
| INATE SYSTEM USED FOR MAPPING AND TOPOGRAPHY - UTM WITH NAD83 DATUM, ZONE 17, US<br>15676+00 - CL HIGHWY 95<br>15676+00 - CL HIGHWY 95<br>156778+00 - CL HIGHWY 95<br>15676+00 HIGHWY 95<br>15676+00 - CL HIGH | 32 EAST MAIN S<br>C O N S U L T A<br>32 EAST MAIN S<br>CARNEGIE, PA 15<br>412–278–2100<br>PROJECT NO<br>C140<br>TASK NO. SL<br>005 | T.<br>5106<br>D./DASH NO.<br><b>D468</b><br>JB TASK NO.<br><b>00</b><br>RAWING NO.<br><b>E334</b>           |