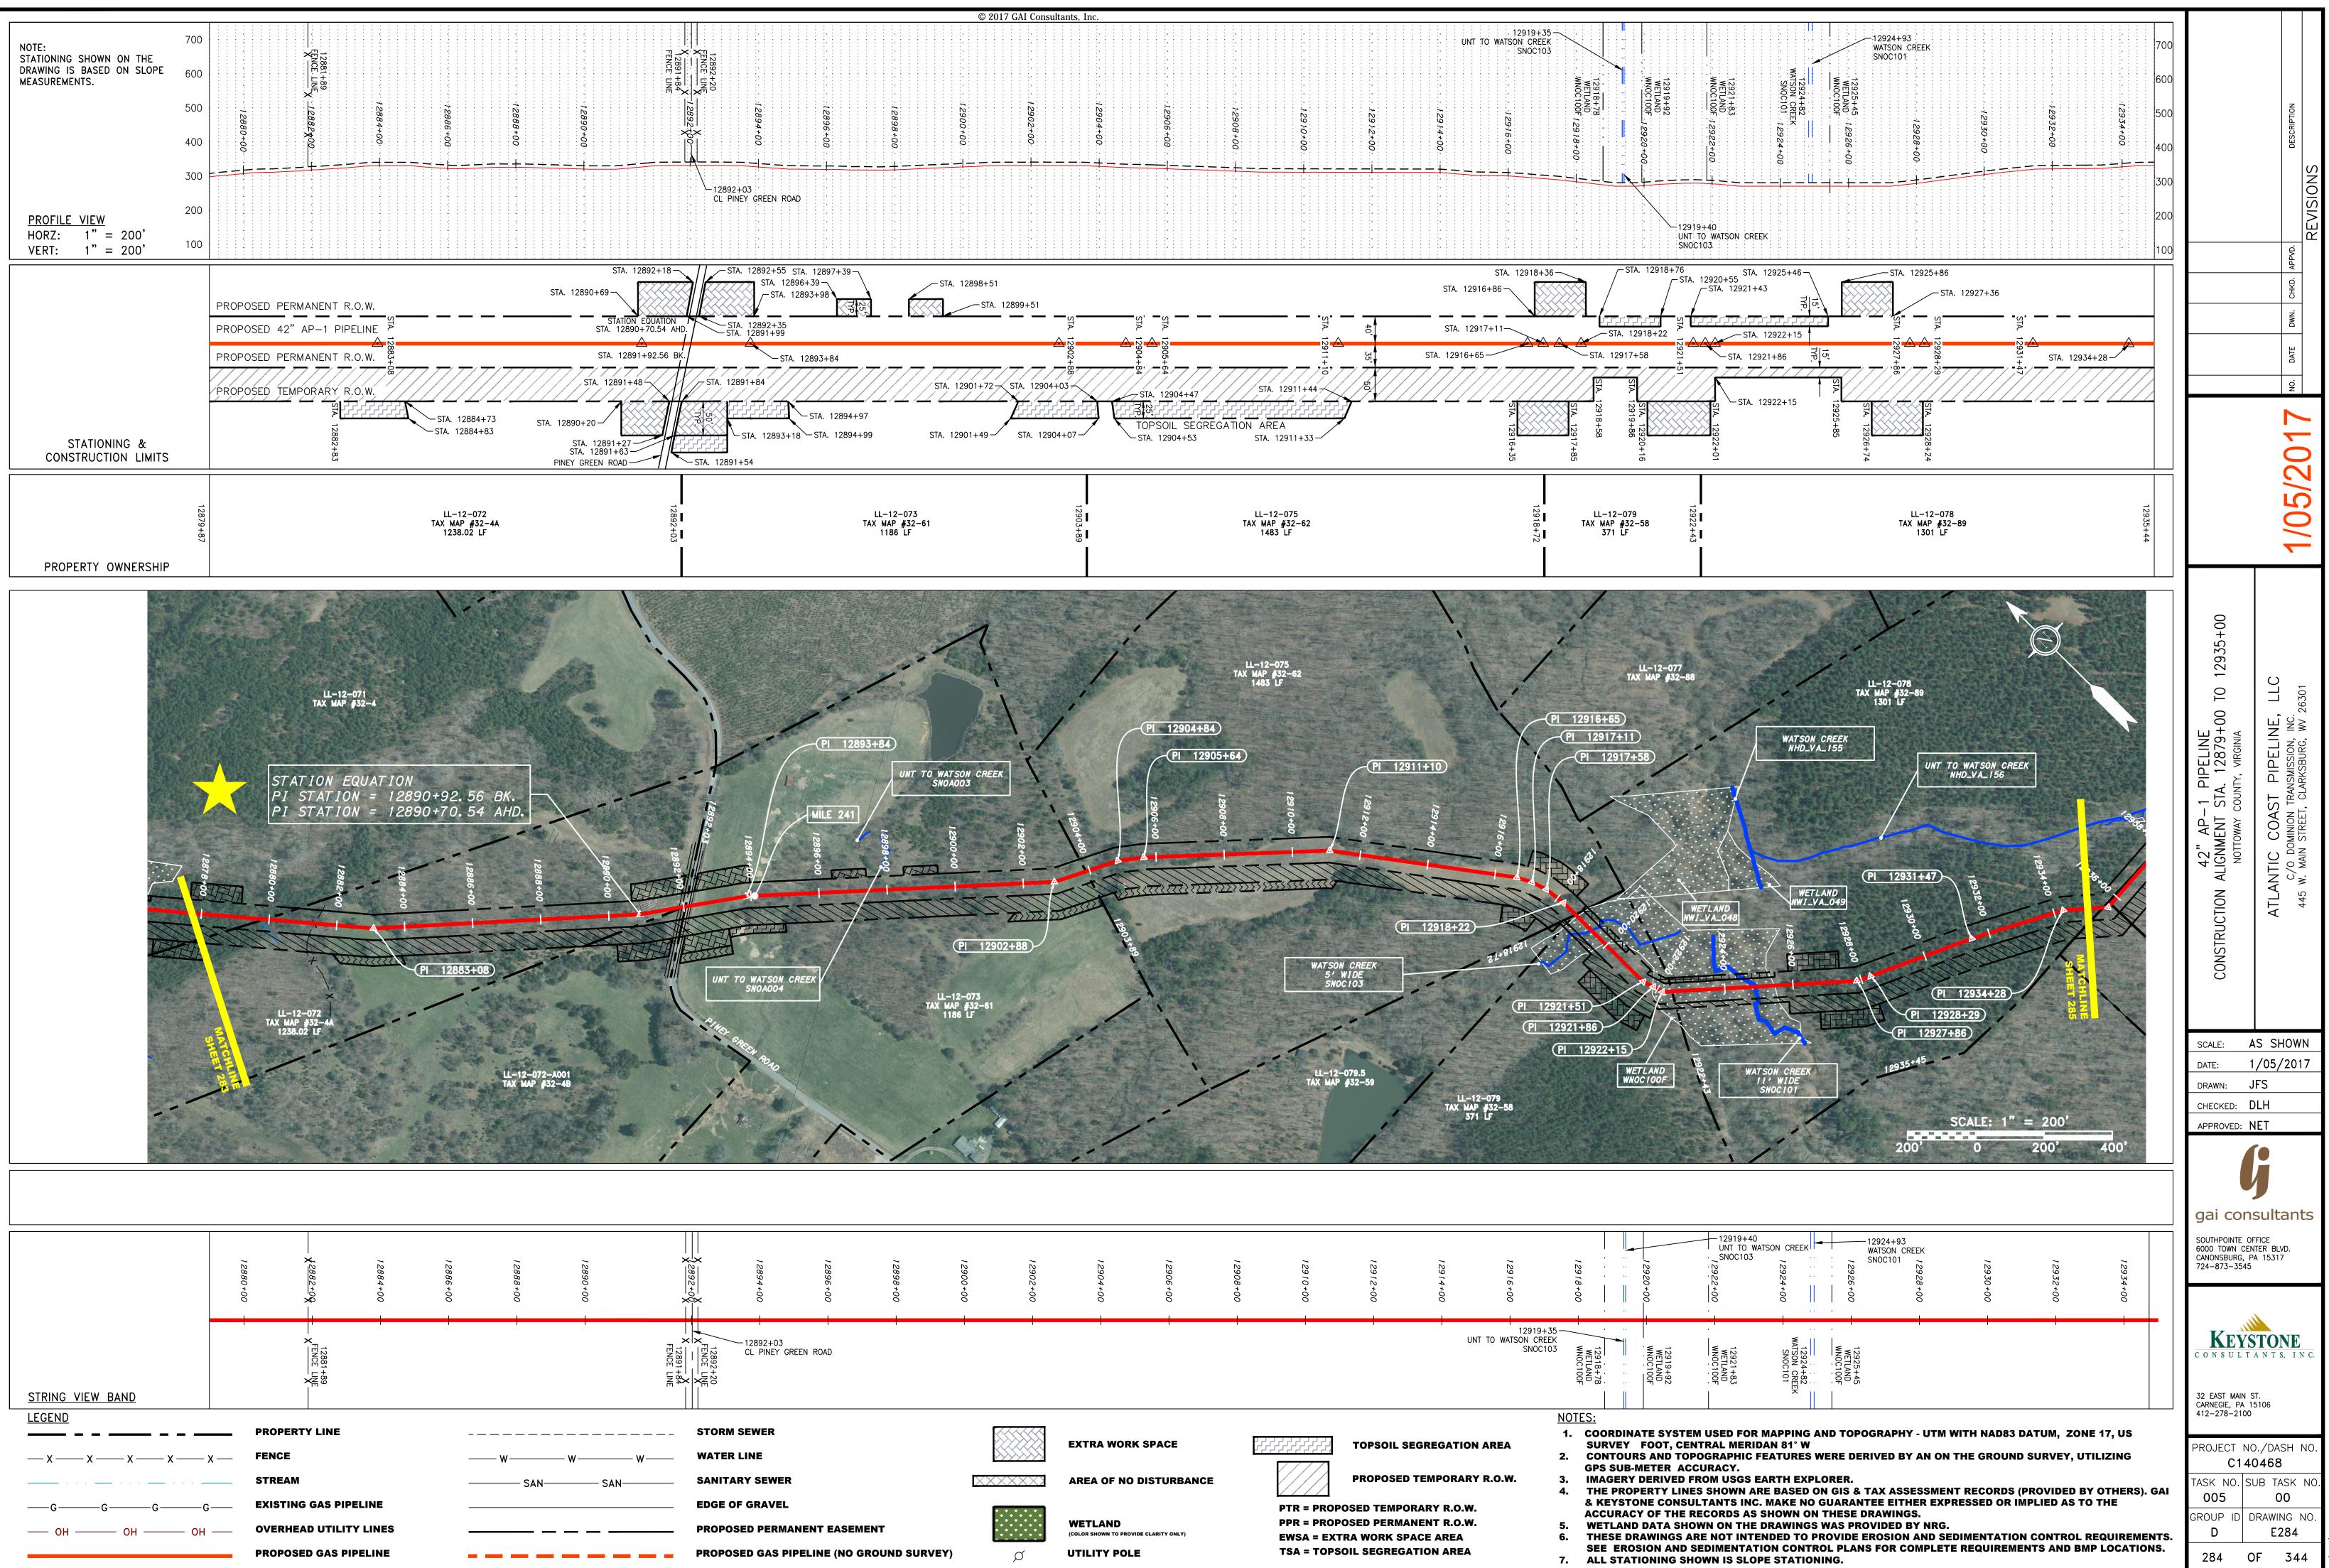

| 8852+00  | 8854+00                                                                                                              | 8856+00 | 8858+00 - | 8860+00 | 8862+00 | 8864+00                                                                                                                       | 8866+00     | 8868+00  | 8870+00                                                                                                                                                                                               | 8872+00 | 8874+00 -                                  | 8876+00  |
|----------|----------------------------------------------------------------------------------------------------------------------|---------|-----------|---------|---------|-------------------------------------------------------------------------------------------------------------------------------|-------------|----------|-------------------------------------------------------------------------------------------------------------------------------------------------------------------------------------------------------|---------|--------------------------------------------|----------|
| ·        | ·                                                                                                                    | ·       | ·         | •       | ·       |                                                                                                                               |             | ·        | ·                                                                                                                                                                                                     |         | EQUATION<br>N = 8876+70.9<br>N = 8865+33.7 |          |
| W<br>SAN | PROPOSED ACCESS ROAD<br>STORM SEWER<br>WATER LINE<br>SANITARY SEWER<br>EDGE OF GRAVEL<br>PROPOSED PERMANENT EASEMENT |         |           |         |         | PROPOSED TEMPORARY R.O.W.<br>EXTRA WORK SPACE<br>WETLAND<br>(COLOR SHOWN TO PROVIDE CLARITY ONLY)<br>TOPSOIL SEGREGATION AREA |             |          | NOTES:<br>1. COORDINATE S<br>SURVEY FOOT,<br>2. CONTOURS AN<br>THE THRASHE<br>3. AERIAL IMAGE<br>4. THE PROPERTY<br>THE THRASHE<br>RECORDS AS S<br>5. WETLAND DAT<br>6. THESE DRAWIN<br>SEE EROSION A |         |                                            |          |
|          | UTILIT                                                                                                               |         |           |         |         | XXX ARE                                                                                                                       | A OF NO DIS | TURBANCE |                                                                                                                                                                                                       |         | 7. ALL ST                                  | ΓΑΤΙΟΝΙΙ |