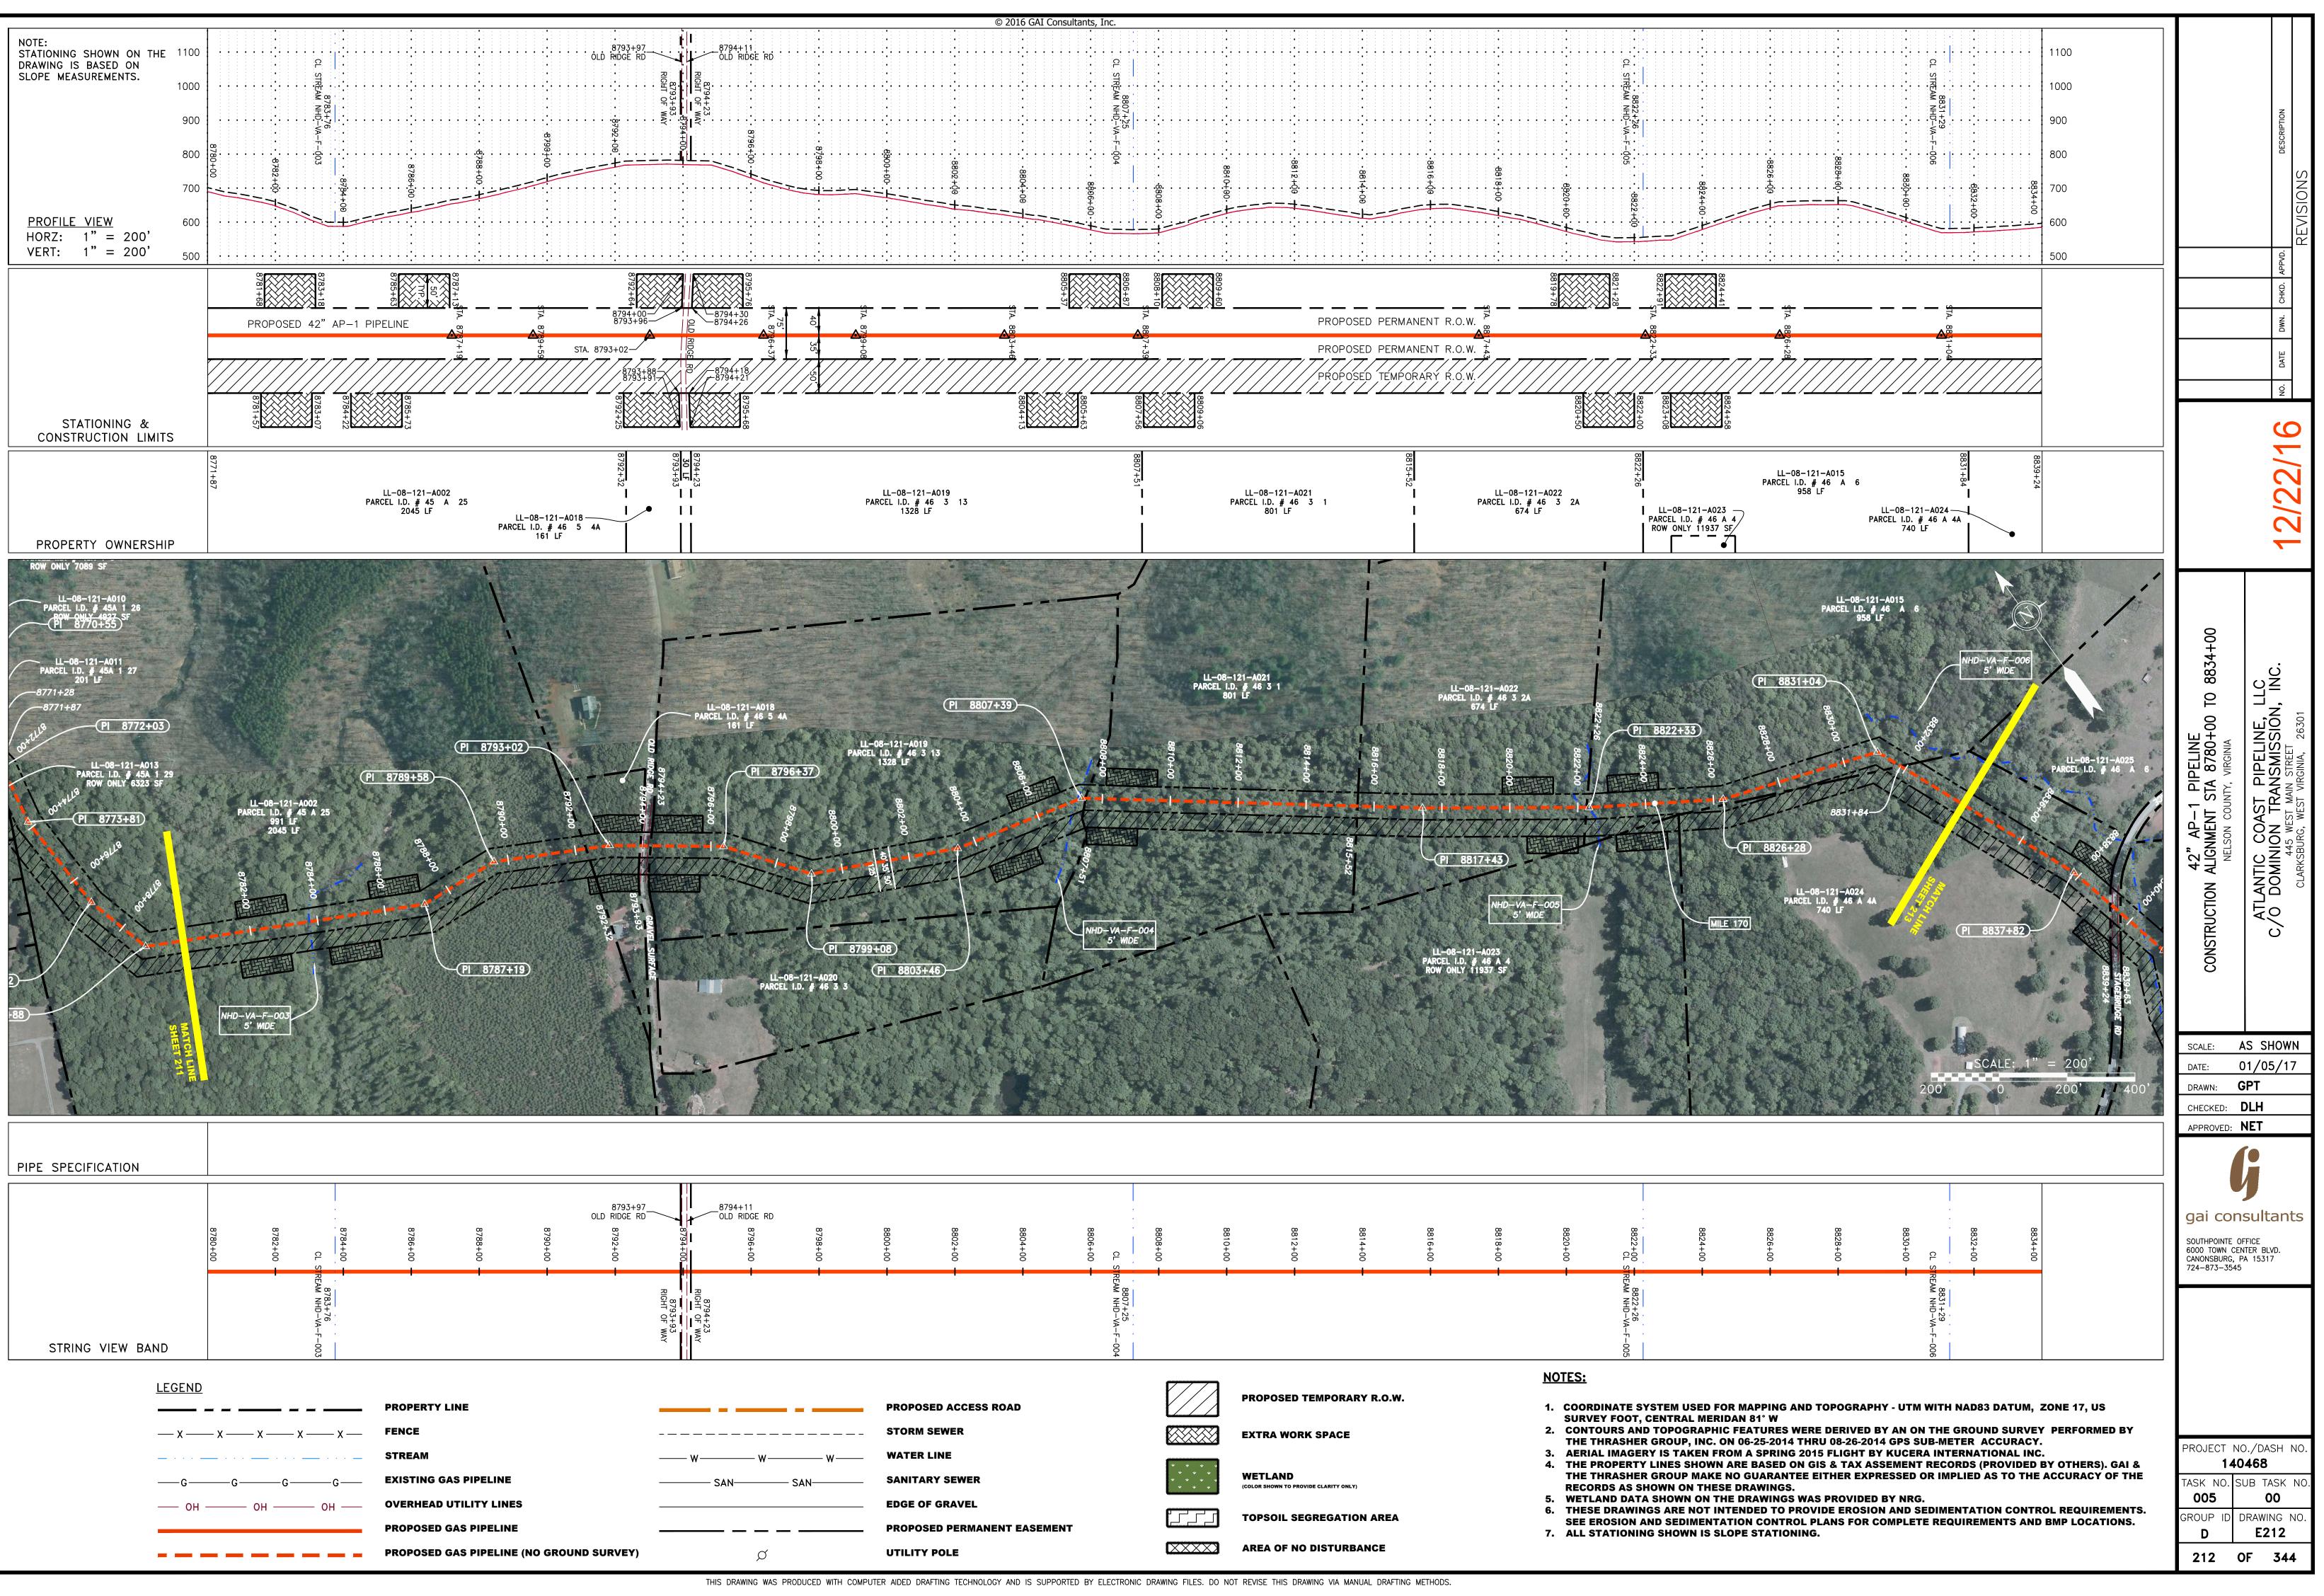

| 8852+00  | 8854+00                                                                                                              | 8856+00 | 8858+00 - | 8860+00 | 8862+00 | 8864+00                                                                                                                       | 8866+00     | 8868+00  | 8870+00                                                                                                                                                                                               | 8872+00 | 8874+00 -                                  | 8876+00  |
|----------|----------------------------------------------------------------------------------------------------------------------|---------|-----------|---------|---------|-------------------------------------------------------------------------------------------------------------------------------|-------------|----------|-------------------------------------------------------------------------------------------------------------------------------------------------------------------------------------------------------|---------|--------------------------------------------|----------|
| ·        | ·                                                                                                                    | ·       | ·         | •       | ·       |                                                                                                                               |             | ·        | ·                                                                                                                                                                                                     |         | EQUATION<br>N = 8876+70.9<br>N = 8865+33.7 |          |
| W<br>SAN | PROPOSED ACCESS ROAD<br>STORM SEWER<br>WATER LINE<br>SANITARY SEWER<br>EDGE OF GRAVEL<br>PROPOSED PERMANENT EASEMENT |         |           |         |         | PROPOSED TEMPORARY R.O.W.<br>EXTRA WORK SPACE<br>WETLAND<br>(COLOR SHOWN TO PROVIDE CLARITY ONLY)<br>TOPSOIL SEGREGATION AREA |             |          | NOTES:<br>1. COORDINATE S<br>SURVEY FOOT,<br>2. CONTOURS AN<br>THE THRASHE<br>3. AERIAL IMAGE<br>4. THE PROPERTY<br>THE THRASHE<br>RECORDS AS S<br>5. WETLAND DAT<br>6. THESE DRAWIN<br>SEE EROSION A |         |                                            |          |
|          | UTILIT                                                                                                               |         |           |         |         | XXX ARE                                                                                                                       | A OF NO DIS | TURBANCE |                                                                                                                                                                                                       |         | 7. ALL ST                                  | ΓΑΤΙΟΝΙΙ |