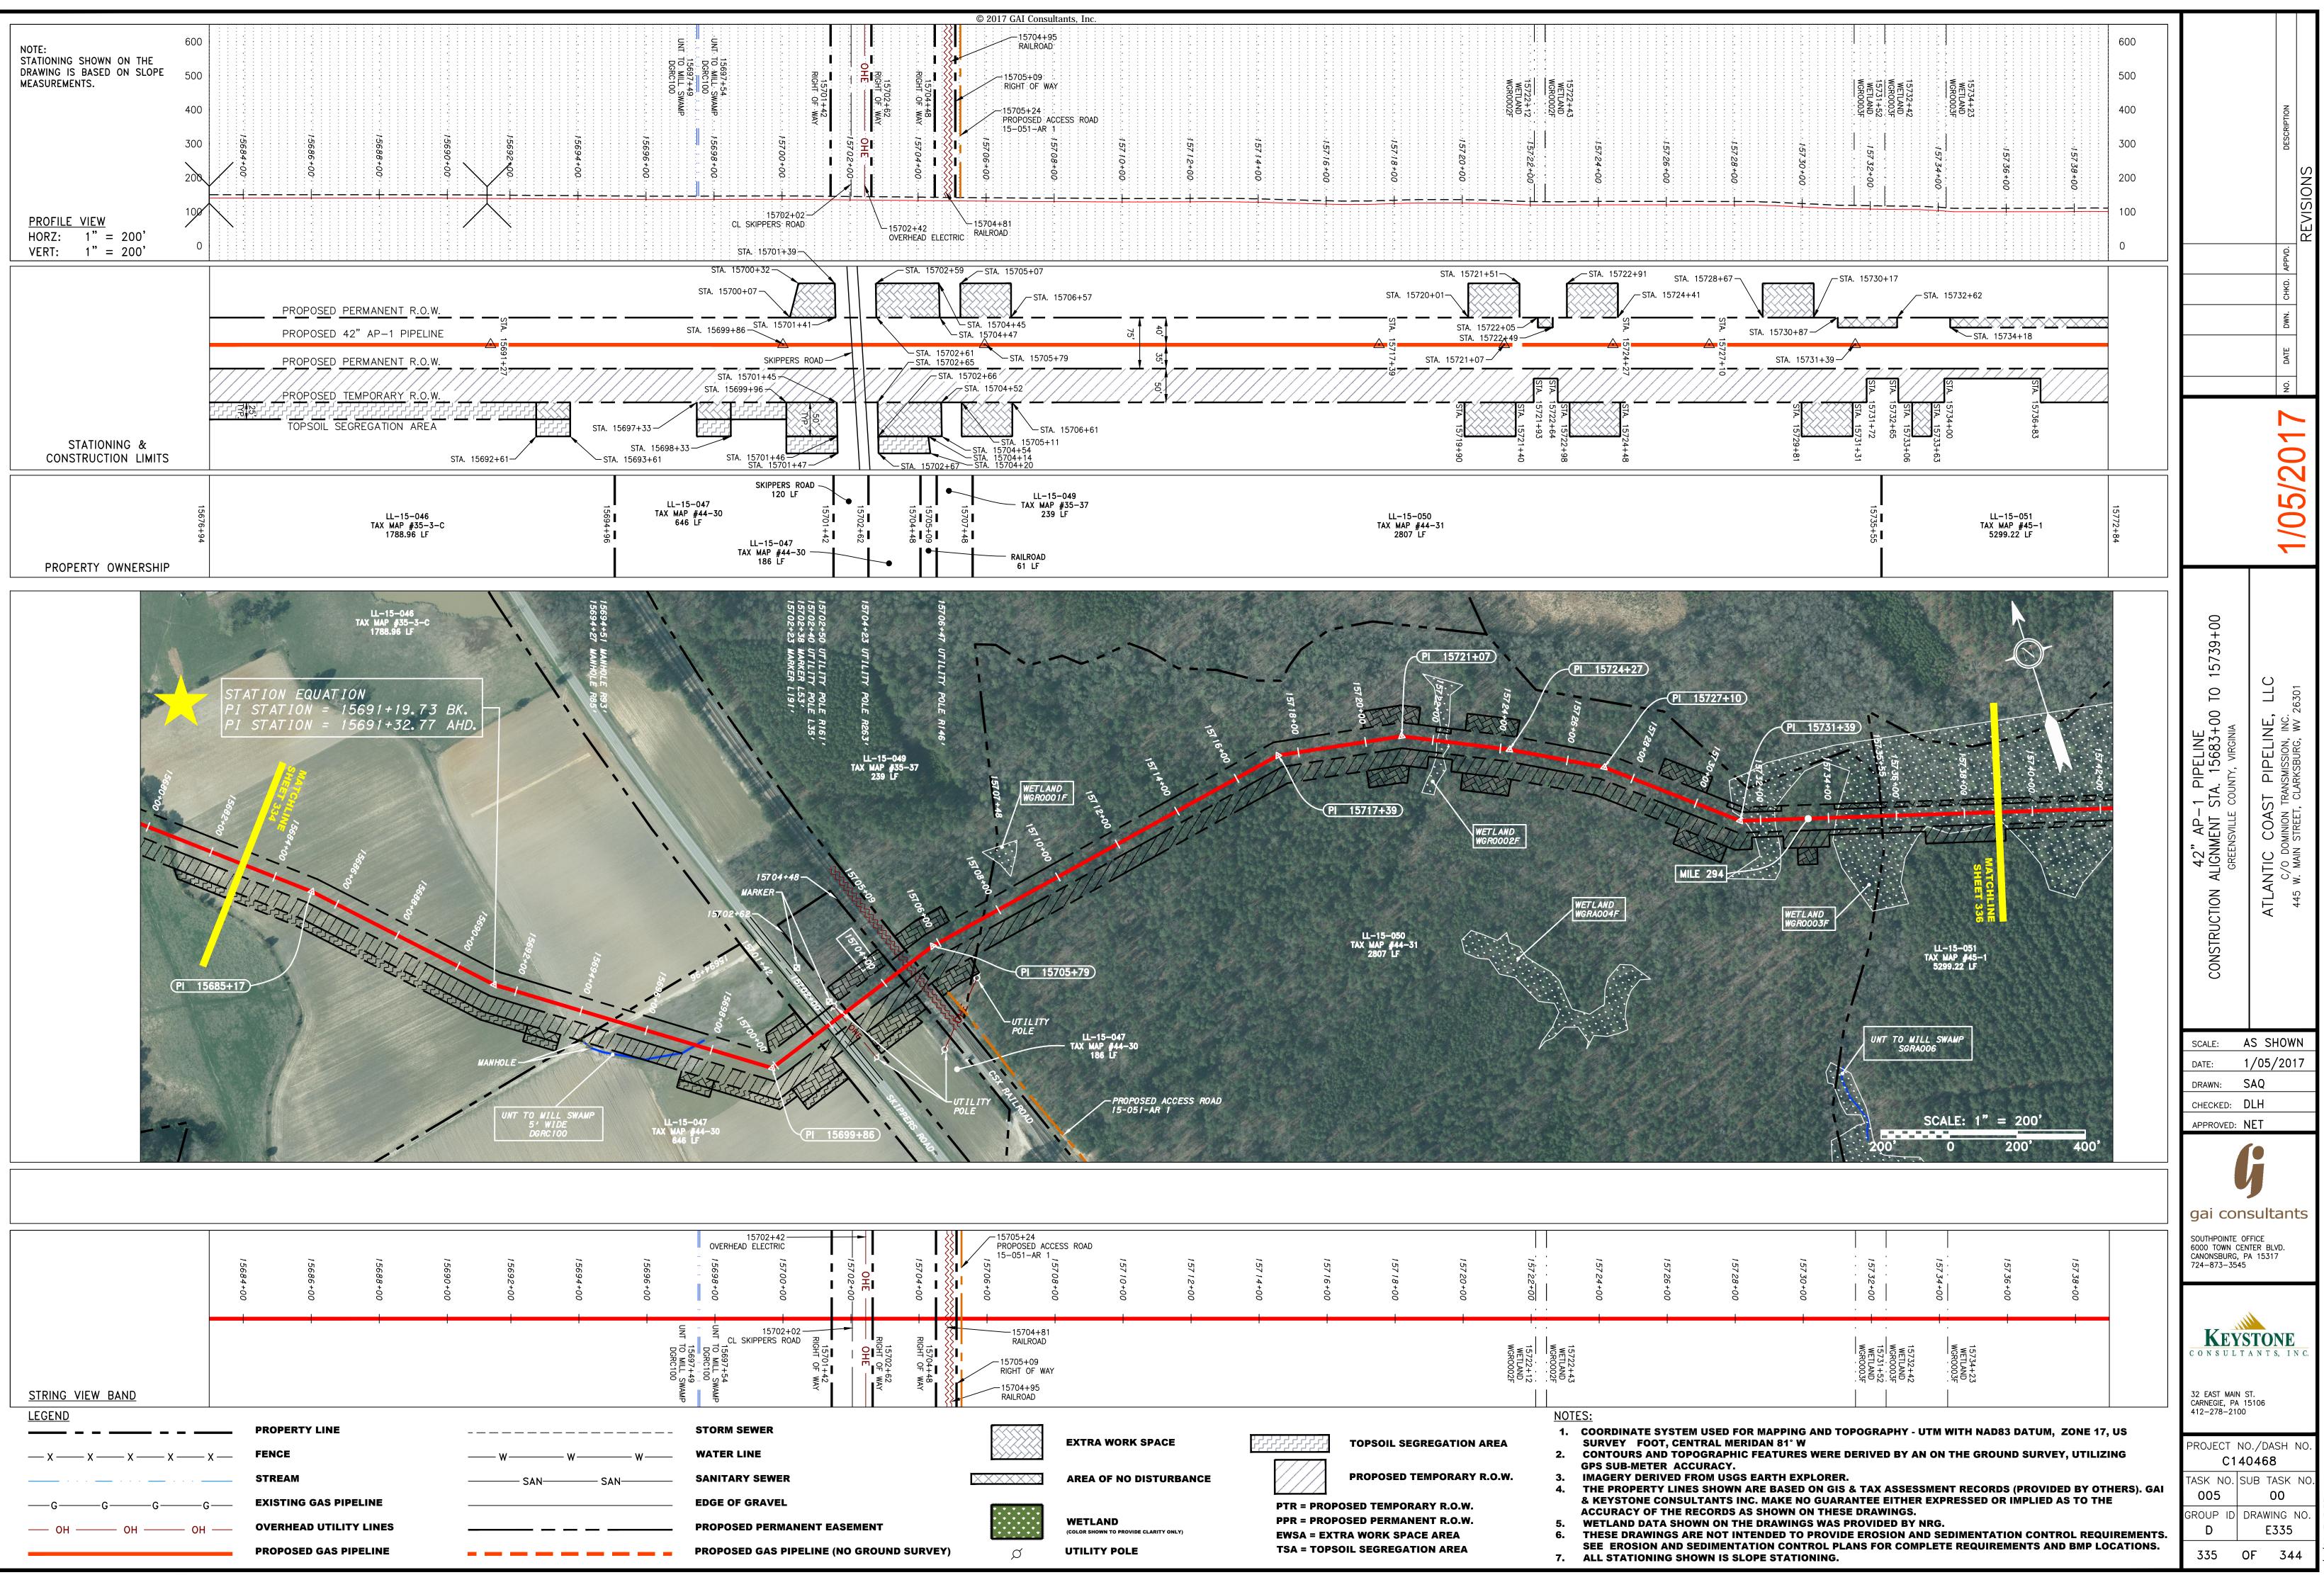

| DATE: 1<br>DRAWN: S                                                                                                                | FICE<br>TER BLVD.                                                                                           |
| INATE SYSTEM USED FOR MAPPING AND TOPOGRAPHY - UTM WITH NAD83 DATUM, ZONE 17, US<br>15676+00 - CL HIGHWY 95<br>15676+00 - CL HIGHWY 95<br>156778+00 - CL HIGHWY 95<br>15676+00 HIGHWY 95<br>15676+00 - CL HIGH | 32 EAST MAIN S<br>C O N S U L T A<br>32 EAST MAIN S<br>CARNEGIE, PA 15<br>412–278–2100<br>PROJECT NO<br>C140<br>TASK NO. SL<br>005 | T.<br>5106<br>D./DASH NO.<br><b>D468</b><br>JB TASK NO.<br><b>00</b><br>RAWING NO.<br><b>E334</b>           |