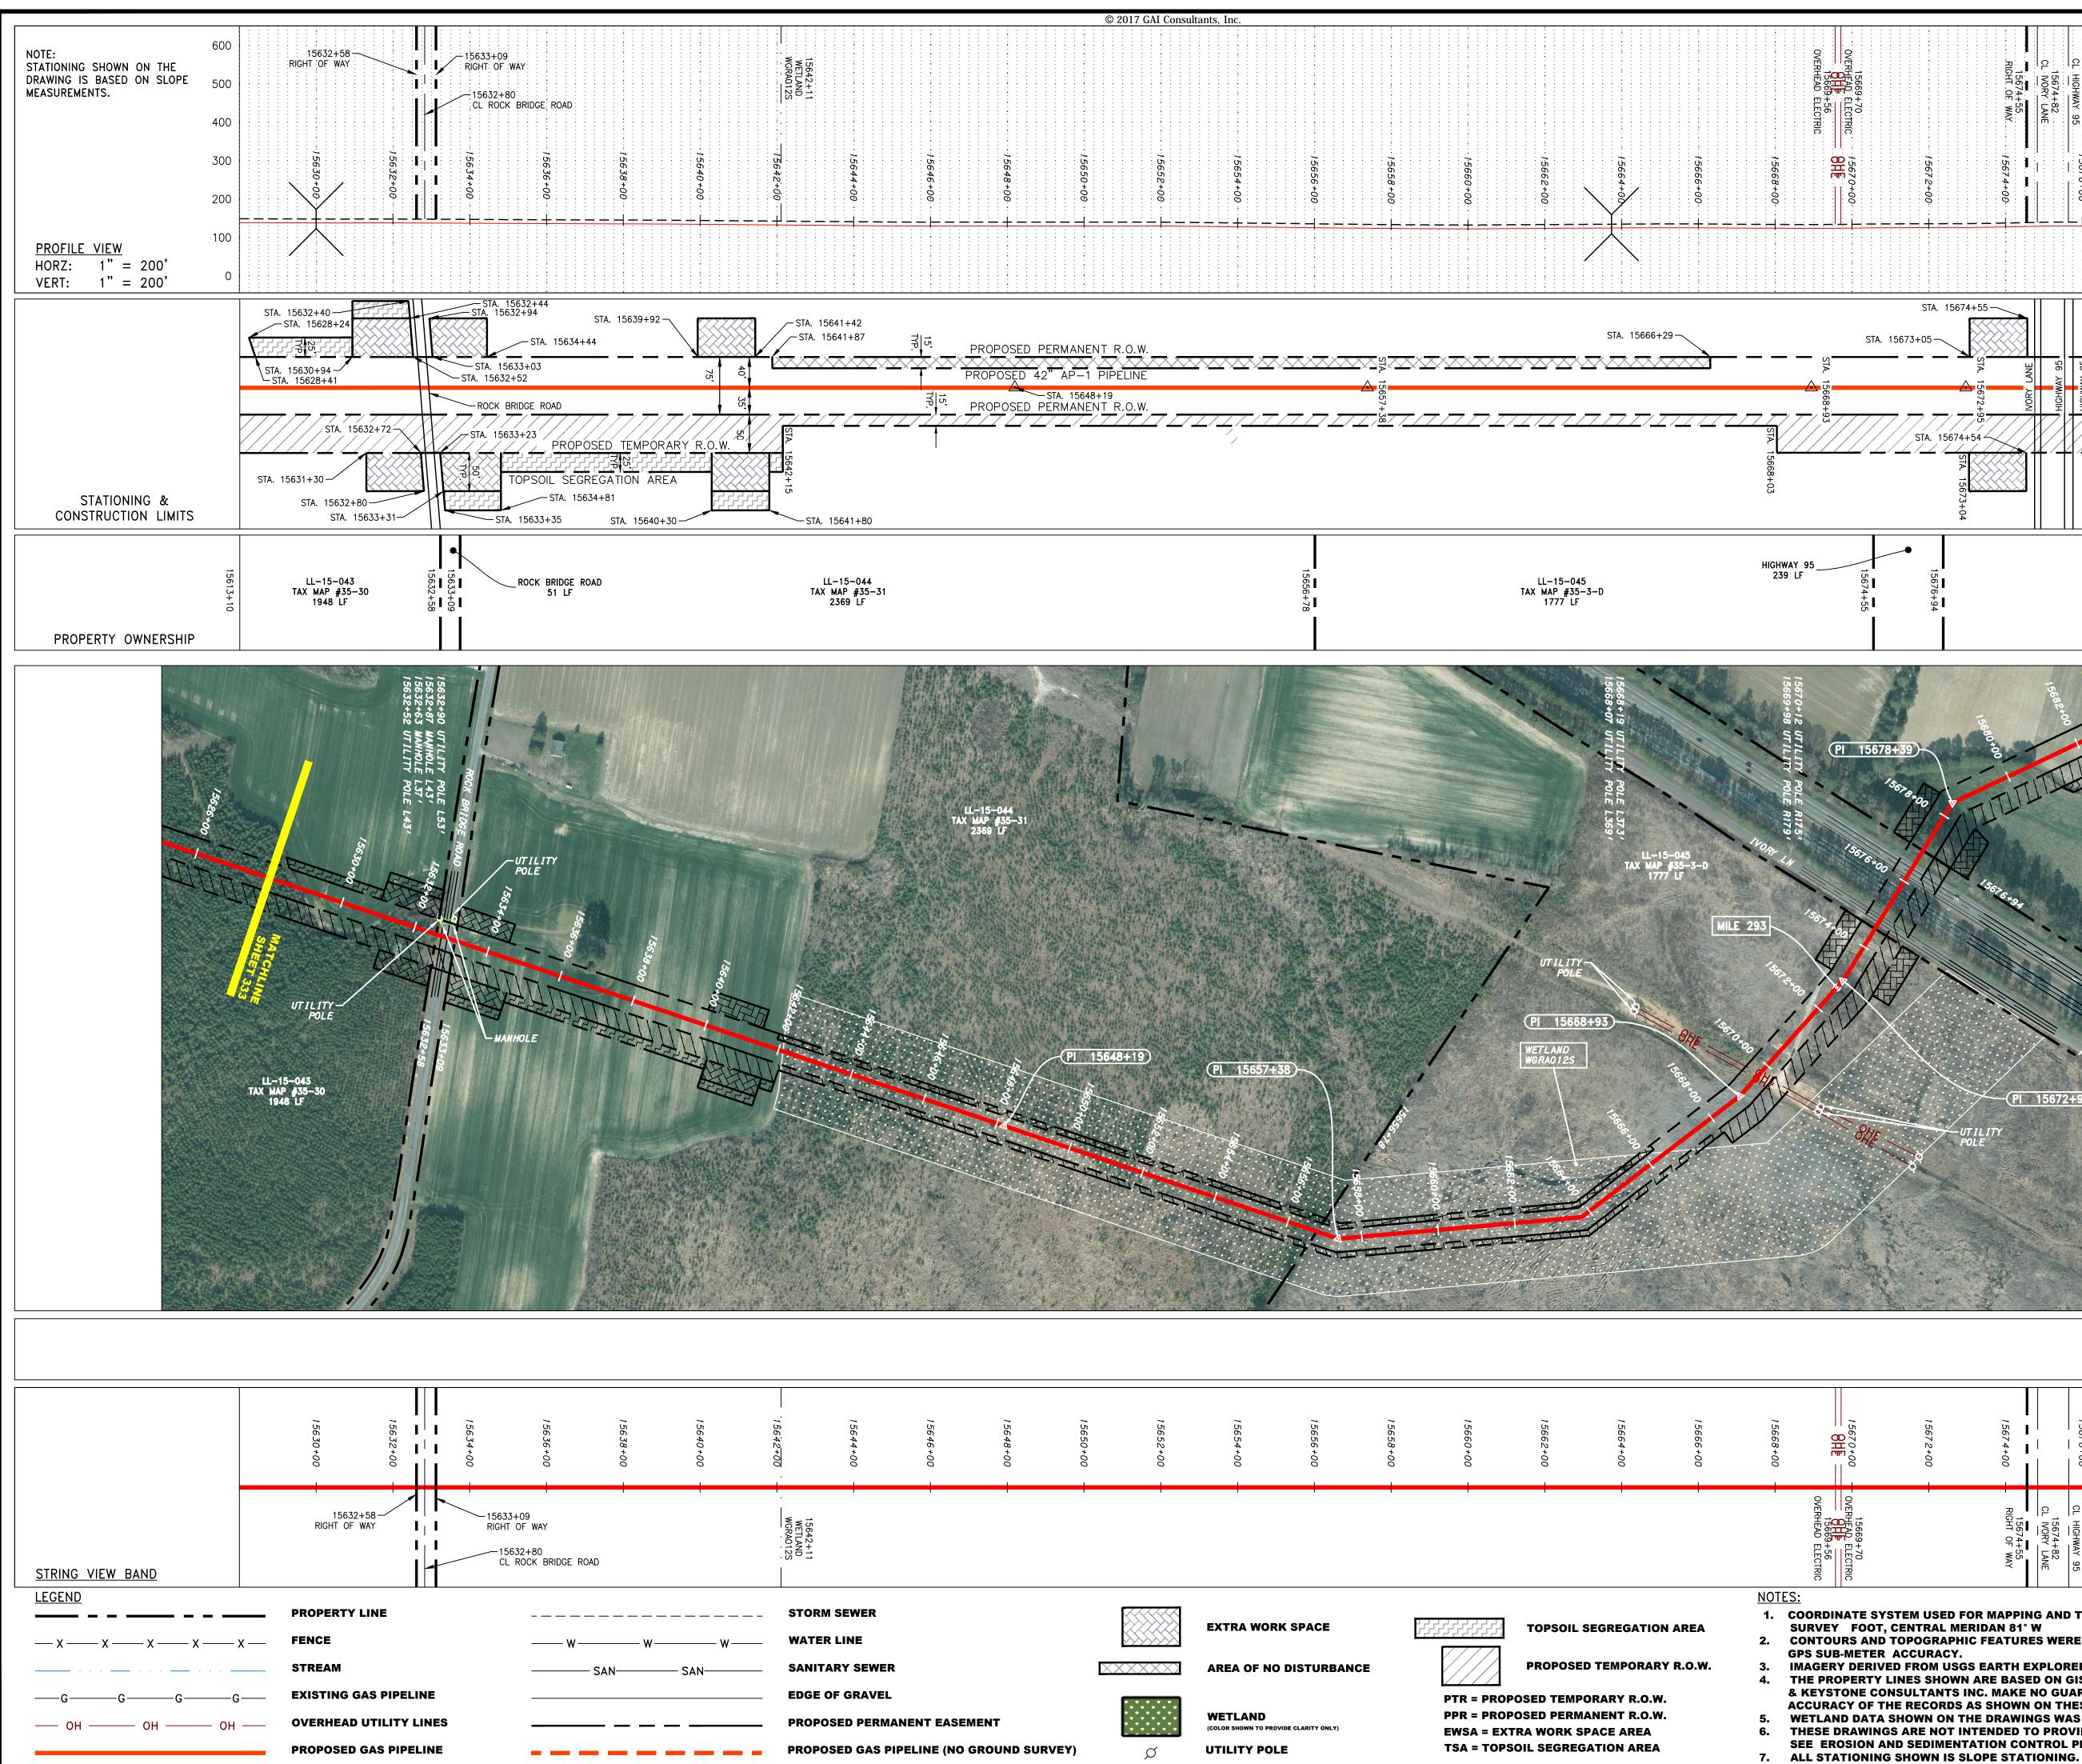

| 000000000000000000000000000000000000                                                                                                                                                                                                                                                                                                                                                                                                                                                                                                                                                                                                                                                                                                                                                                                                                                                                                                                                                                                                                                                                                                                                                                                                                                                                                                                                                                                                                                                                                                                                                                                                                                                                                                                                                                                                                                                                                                                                                                                                                                                                                                                                                                                                                                                         |                                                                                                                                    | 1/05/2017 No. Date DWN. CHKD. APPVD. DESCRIPTION<br>REVISIONS                                               |
|----------------------------------------------------------------------------------------------------------------------------------------------------------------------------------------------------------------------------------------------------------------------------------------------------------------------------------------------------------------------------------------------------------------------------------------------------------------------------------------------------------------------------------------------------------------------------------------------------------------------------------------------------------------------------------------------------------------------------------------------------------------------------------------------------------------------------------------------------------------------------------------------------------------------------------------------------------------------------------------------------------------------------------------------------------------------------------------------------------------------------------------------------------------------------------------------------------------------------------------------------------------------------------------------------------------------------------------------------------------------------------------------------------------------------------------------------------------------------------------------------------------------------------------------------------------------------------------------------------------------------------------------------------------------------------------------------------------------------------------------------------------------------------------------------------------------------------------------------------------------------------------------------------------------------------------------------------------------------------------------------------------------------------------------------------------------------------------------------------------------------------------------------------------------------------------------------------------------------------------------------------------------------------------------|------------------------------------------------------------------------------------------------------------------------------------|-------------------------------------------------------------------------------------------------------------|
| T 15672+95                                                                                                                                                                                                                                                                                                                                                                                                                                                                                                                                                                                                                                                                                                                                                                                                                                                                                                                                                                                                                                                                                                                                                                                                                                                                                                                                                                                                                                                                                                                                                                                                                                                                                                                                                                                                                                                                                                                                                                                                                                                                                                                                                                                                                                                                                   | 42" AP-1 PIPELINE<br>CONSTRUCTION ALIGNMENT STA. 15628+00 TO 15683+00<br>GREENSVILLE COUNTY, VIRGINIA                              | ATLANTIC COAST PIPELINE, LLC<br>c/o dominion transmission, inc.<br>445 w. main street, clarksburg, wv 26301 |
| SCALE: 1" = 200' $SCALE: 1" = 200'$ $200' 0 200' 400'$ $15$                                                                                                                                                                                                                                                                                                                                                                                                                                                                                                                                                                                                                                                                                                                                                                                                                                                                                                                                                                                                                                                                                                                                                                                                                                                                                                                                                                                                                                                                                                                                                                                                                                                                                                                                                                                                                                                                                                                                                                                                                                                                                                                                                                                                                                  | DATE: 1<br>DRAWN: S                                                                                                                | FICE<br>TER BLVD.                                                                                           |
| INATE SYSTEM USED FOR MAPPING AND TOPOGRAPHY - UTM WITH NAD83 DATUM, ZONE 17, US<br>15676+00 - CL HIGHWY 95<br>15676+00 - CL HIGHWY 95<br>156778+00 - CL HIGHWY 95<br>15676+00 HIGHWY 95<br>15676+00 - CL HIGH | 32 EAST MAIN S<br>C O N S U L T A<br>32 EAST MAIN S<br>CARNEGIE, PA 15<br>412–278–2100<br>PROJECT NO<br>C140<br>TASK NO. SL<br>005 | T.<br>5106<br>D./DASH NO.<br><b>D468</b><br>JB TASK NO.<br><b>00</b><br>RAWING NO.<br><b>E334</b>           |