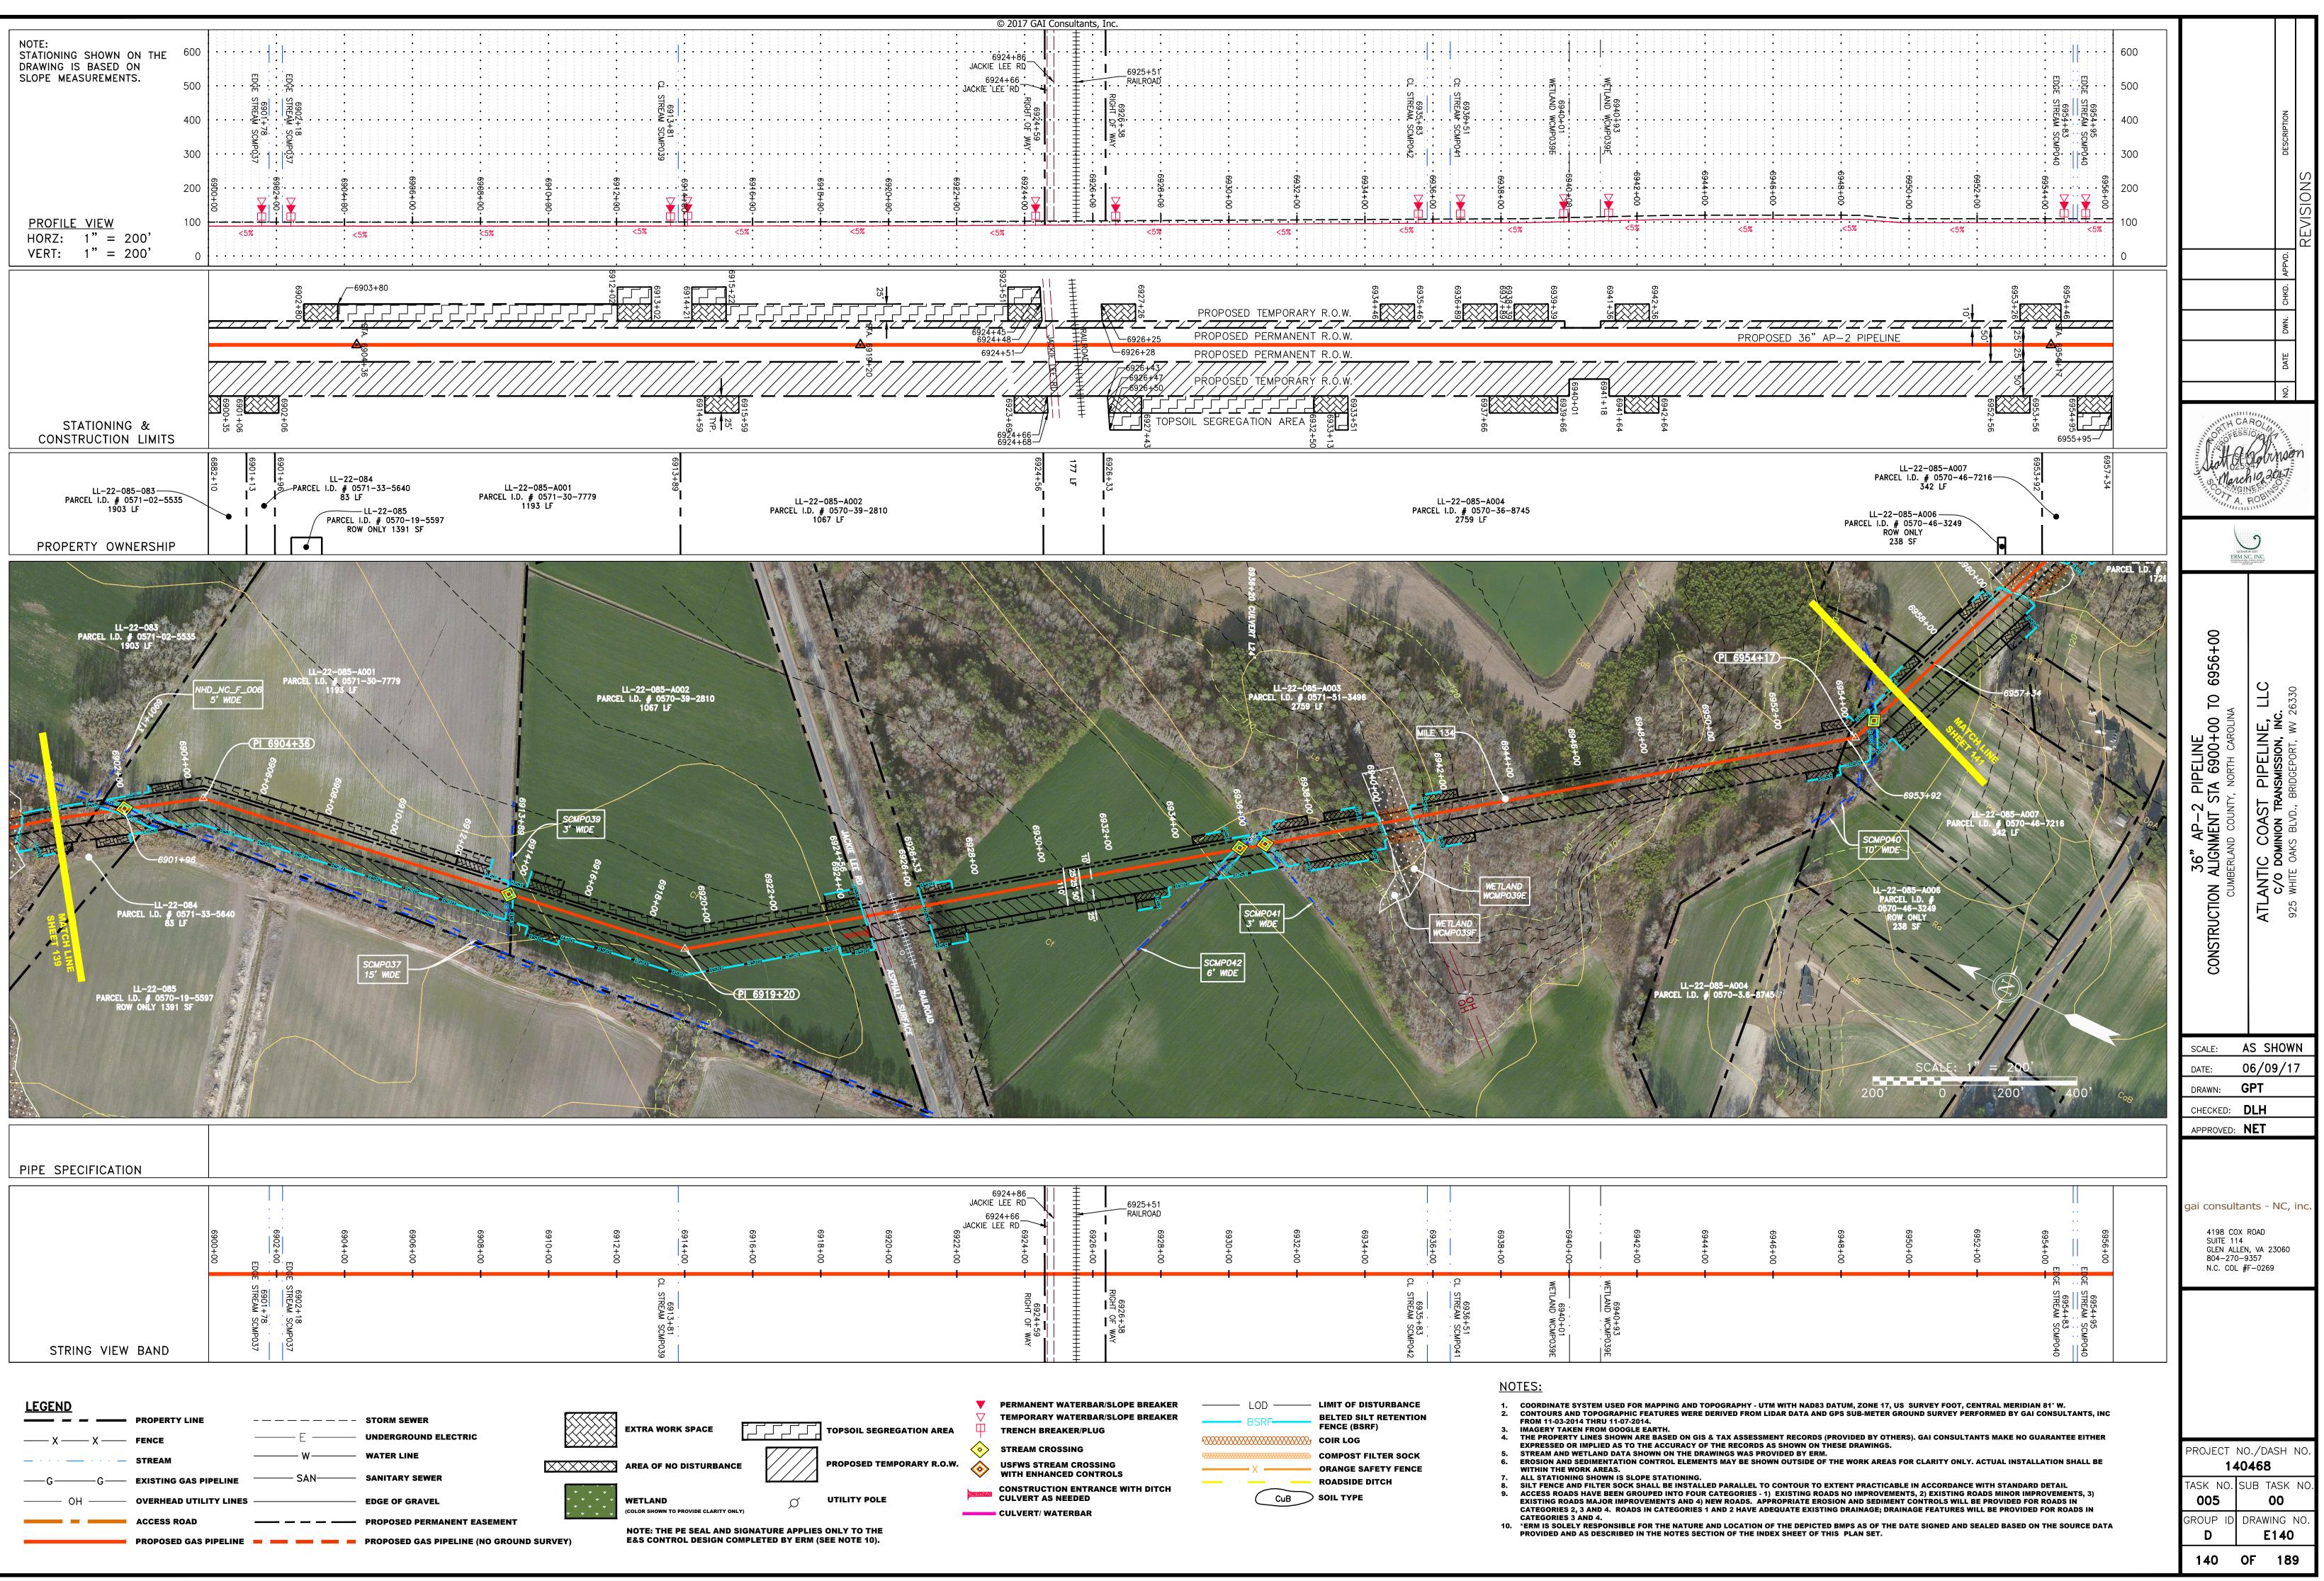

|                                                                                                                                                                                                         | CL STREAM SCMP100                                                                                                                                                                                             |                                                                                                                                                                      |                                                                                                                                                                              |                                                                                                                                                       | 7010+00<br>7008+34<br>OH<br>OVERHEAD ELEC.<br>7008+00<br>5%<br>5%<br>5%<br>5%<br>5%<br>5%<br>5%<br>5%<br>5%<br>5%                                                                                                                | 600<br>500<br>400<br>300<br>200<br>100<br>0                                                               |                                                                                                                              | . Date DWN. CHKD. APPVD. DESCRIPTION<br>REVISIONS                                                                                     |
|---------------------------------------------------------------------------------------------------------------------------------------------------------------------------------------------------------|---------------------------------------------------------------------------------------------------------------------------------------------------------------------------------------------------------------|----------------------------------------------------------------------------------------------------------------------------------------------------------------------|------------------------------------------------------------------------------------------------------------------------------------------------------------------------------|-------------------------------------------------------------------------------------------------------------------------------------------------------|----------------------------------------------------------------------------------------------------------------------------------------------------------------------------------------------------------------------------------|-----------------------------------------------------------------------------------------------------------|------------------------------------------------------------------------------------------------------------------------------|---------------------------------------------------------------------------------------------------------------------------------------|
| -7524                                                                                                                                                                                                   |                                                                                                                                                                                                               | 7002+86<br>7001+44                                                                                                                                                   | LL-22-<br>PARCEL I.D. #<br>21                                                                                                                                                | 085-A016<br>≇0570-93-6949<br>11 LF                                                                                                                    | /020+96                                                                                                                                                                                                                          |                                                                                                           | Lio Marce                                                                                                                    | J                                                                                                                                     |
| BOOL BOOL BOOL BOOL BOOL BOOL BOOL BOOL                                                                                                                                                                 |                                                                                                                                                                                                               | PROPOSED ACCE                                                                                                                                                        |                                                                                                                                                                              | PARCEL I.I                                                                                                                                            | 22-085-A016<br>22-085-A016<br>2 # 0570-93-6949<br>2111 LF                                                                                                                                                                        |                                                                                                           | 36" AP-2 PIPELINE<br>36" AP-2 PIPELINE<br>CONSTRUCTION ALIGNMENT STA 6956+00 TO 7010+00<br>CUMBERLAND COUNTY, NORTH CAROLINA | ATLANTIC COAST PIPELINE, LLC<br>C/O DOMINION TRANSMISSION, INC.<br>925 WHITE OAKS BLVD., BRIDGEPORT, WV 26330<br>LT/60/90<br>LT/60/90 |
| 6998+00 -                                                                                                                                                                                               | CL STREAM SCMP100<br>7000+63<br>7000+00 PROPOSED ACCESS RD<br>22-085-A016-AR 1                                                                                                                                | 7002+00 - 7001+71                                                                                                                                                    | 7004+00 -                                                                                                                                                                    | 7006+00 -                                                                                                                                             | 7010+00<br>7008+34<br>OH OVERHEAD ELEC.<br>7008+00 -                                                                                                                                                                             |                                                                                                           | 4198 COX<br>SUITE 114                                                                                                        | nts - NC, inc.<br>ROAD<br>N, VA 23060<br>9357                                                                                         |
| PHIC FEATURE<br>07-2014.<br>OGLE EARTH.<br>WWN ARE BASE<br>S TO THE ACCU<br>TA SHOWN ON<br>TION CONTROI<br>S SLOPE STAT<br>OCK SHALL BE<br>N GROUPED IN<br>MPROVEMENTS<br>ROADS IN CATE<br>IBLE FOR THE | ES WERE DERIVED FR<br>D ON GIS & TAX ASSI<br>URACY OF THE RECO<br>N THE DRAWINGS WA<br>L ELEMENTS MAY BE<br>IONING.<br>E INSTALLED PARALLI<br>ITO FOUR CATEGORIE<br>S AND 4) NEW ROADS<br>EGORIES 1 AND 2 HAV | OM LIDAR DATA A<br>ESSMENT RECORI<br>RDS AS SHOWN O<br>S PROVIDED BY E<br>SHOWN OUTSIDE<br>EL TO CONTOUR T<br>ES - 1) EXISTING<br>. APPROPRIATE I<br>/E ADEQUATE EXI | ND GPS SUB-MET<br>OS (PROVIDED BY (<br>N THESE DRAWING<br>RM.<br>OF THE WORK AR<br>TO EXTENT PRACT<br>ROADS NO IMPRO<br>ROSION AND SED<br>STING DRAINAGE;<br>CTED BMPS AS OF | ER GROUND SUR<br>OTHERS). GAI CO<br>3S.<br>EAS FOR CLARIT<br>ICABLE IN ACCOF<br>/EMENTS, 2) EXIS<br>IMENT CONTROLS<br>DRAINAGE FEAT<br>THE DATE SIGNE | GOOT, CENTRAL MERIDIAN<br>VEY PERFORMED BY GAI O<br>NSULTANTS MAKE NO GU<br>Y ONLY. ACTUAL INSTALL<br>RDANCE WITH STANDARD<br>STING ROADS MINOR IMPR<br>S WILL BE PROVIDED FOR<br>URES WILL BE PROVIDED<br>D AND SEALED BASED ON | ONSULTANTS, INC<br>ARANTEE EITHER<br>ATION SHALL BE<br>DETAIL<br>OVEMENTS, 3)<br>ROADS IN<br>FOR ROADS IN | 140<br>TASK NO. SI<br>005<br>GROUP ID C<br>D                                                                                 | D./DASH NO.<br>468<br>JB TASK NO.<br>00<br>PRAWING NO.<br>E141<br>PF 189                                                              |