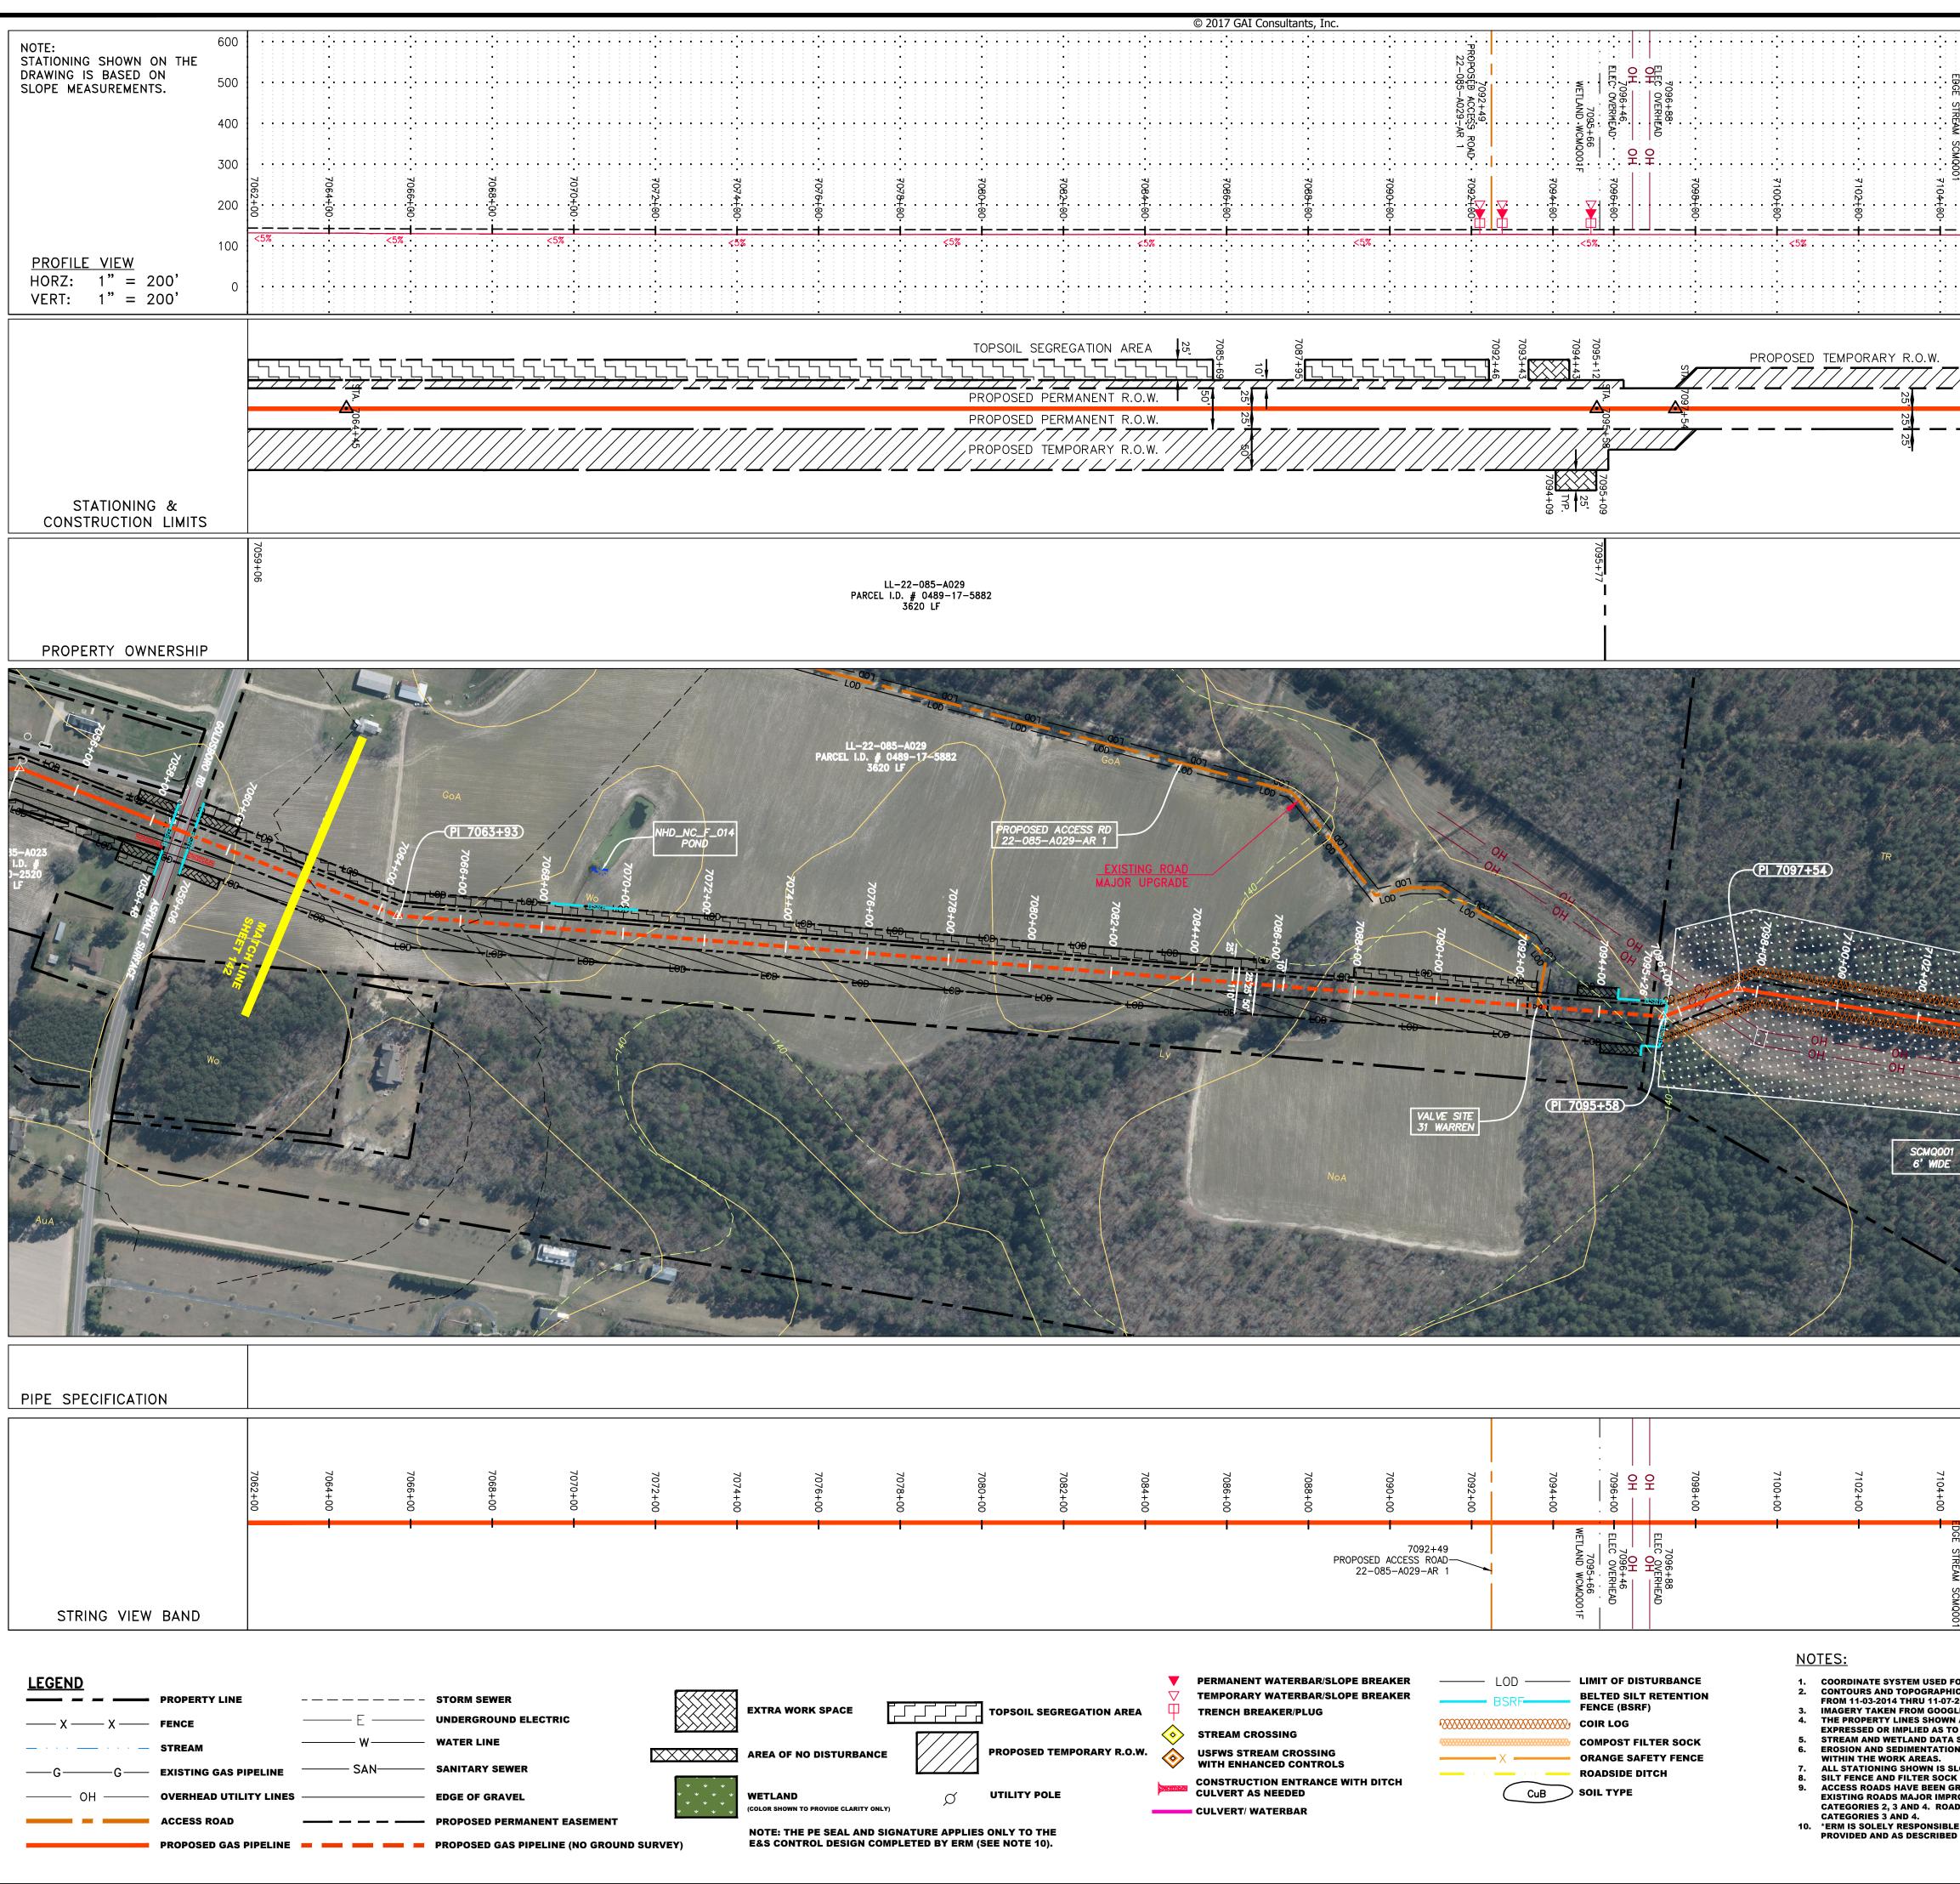

| 1.1.2                                                                                                                                                                                  | FIRE STREAM SCM0001                                                                                                                                                                                               | 77100<br>                                                                                                                                                                         | 711<br>0<br>0<br>0<br>0<br>0<br>0<br>0<br>0<br>0<br>0<br>0<br>0<br>0<br>0<br>0<br>0<br>0<br>0                                                                              | 7112 <u>1</u> 00                                                                                                                                                                                                                                                                                                                                                                                                                                                                                                                                                                                                                                                                                                                                                                                                                                                                                                                                                                                                                                                                                                                                                                                                                                                                                                                                                                                                                                                                                                                                                                                                                                                                                                                                                                                                                                                                   |                                                                                                                                                                        | 7116+00                                                                   | 600         500         400         300         200         100         0                                                                                                                                                                                                                                                                                                                                                                                                                                                                                                                                                                                                                                                                                                                                                                                                                                                                                                                                                                                                                                                                                                                                                                                                                                                                                                                                                                                                                                                                                                                                                                                                                                                                                                                                                                                                                                                                                                                                                                                                                      | UNDETH CA                                                                                                   | NO. DATE DWN. CHKD. APPVD.<br>REVISIONS                                                                       |
|----------------------------------------------------------------------------------------------------------------------------------------------------------------------------------------|-------------------------------------------------------------------------------------------------------------------------------------------------------------------------------------------------------------------|-----------------------------------------------------------------------------------------------------------------------------------------------------------------------------------|----------------------------------------------------------------------------------------------------------------------------------------------------------------------------|------------------------------------------------------------------------------------------------------------------------------------------------------------------------------------------------------------------------------------------------------------------------------------------------------------------------------------------------------------------------------------------------------------------------------------------------------------------------------------------------------------------------------------------------------------------------------------------------------------------------------------------------------------------------------------------------------------------------------------------------------------------------------------------------------------------------------------------------------------------------------------------------------------------------------------------------------------------------------------------------------------------------------------------------------------------------------------------------------------------------------------------------------------------------------------------------------------------------------------------------------------------------------------------------------------------------------------------------------------------------------------------------------------------------------------------------------------------------------------------------------------------------------------------------------------------------------------------------------------------------------------------------------------------------------------------------------------------------------------------------------------------------------------------------------------------------------------------------------------------------------------|------------------------------------------------------------------------------------------------------------------------------------------------------------------------|---------------------------------------------------------------------------|------------------------------------------------------------------------------------------------------------------------------------------------------------------------------------------------------------------------------------------------------------------------------------------------------------------------------------------------------------------------------------------------------------------------------------------------------------------------------------------------------------------------------------------------------------------------------------------------------------------------------------------------------------------------------------------------------------------------------------------------------------------------------------------------------------------------------------------------------------------------------------------------------------------------------------------------------------------------------------------------------------------------------------------------------------------------------------------------------------------------------------------------------------------------------------------------------------------------------------------------------------------------------------------------------------------------------------------------------------------------------------------------------------------------------------------------------------------------------------------------------------------------------------------------------------------------------------------------------------------------------------------------------------------------------------------------------------------------------------------------------------------------------------------------------------------------------------------------------------------------------------------------------------------------------------------------------------------------------------------------------------------------------------------------------------------------------------------------|-------------------------------------------------------------------------------------------------------------|---------------------------------------------------------------------------------------------------------------|
| PAR                                                                                                                                                                                    | LL-22-085-A<br>CEL I.D. # 0489-<br>2549 LF                                                                                                                                                                        | .032<br>-14-6517                                                                                                                                                                  |                                                                                                                                                                            |                                                                                                                                                                                                                                                                                                                                                                                                                                                                                                                                                                                                                                                                                                                                                                                                                                                                                                                                                                                                                                                                                                                                                                                                                                                                                                                                                                                                                                                                                                                                                                                                                                                                                                                                                                                                                                                                                    |                                                                                                                                                                        | 7120+75                                                                   |                                                                                                                                                                                                                                                                                                                                                                                                                                                                                                                                                                                                                                                                                                                                                                                                                                                                                                                                                                                                                                                                                                                                                                                                                                                                                                                                                                                                                                                                                                                                                                                                                                                                                                                                                                                                                                                                                                                                                                                                                                                                                                | A Marce                                                                                                     | 2                                                                                                             |
|                                                                                                                                                                                        |                                                                                                                                                                                                                   | LAND<br>QODIF                                                                                                                                                                     | 85-A032<br>0489-14-6517<br>9 LF                                                                                                                                            | Indiana and a second and a se |                                                                                                                                                                        |                                                                           | Image: State in the state | 36" AP-2 PIPELINE<br>CONSTRUCTION ALIGNMENT STA 7062+00 TO STA 7116+00<br>CUMBERLAND COUNTY, NORTH CAROLINA | ATLANTIC COAST PIPELINE, LLC<br>c/o dominion transmission, inc.<br>925 WHITE OAKS BLVD., BRIDGEPORT, WV 26330 |
|                                                                                                                                                                                        | WCM                                                                                                                                                                                                               | Q001F                                                                                                                                                                             |                                                                                                                                                                            | S<br>200'                                                                                                                                                                                                                                                                                                                                                                                                                                                                                                                                                                                                                                                                                                                                                                                                                                                                                                                                                                                                                                                                                                                                                                                                                                                                                                                                                                                                                                                                                                                                                                                                                                                                                                                                                                                                                                                                          |                                                                                                                                                                        | 200<br>200'                                                               | 0,<br>400,                                                                                                                                                                                                                                                                                                                                                                                                                                                                                                                                                                                                                                                                                                                                                                                                                                                                                                                                                                                                                                                                                                                                                                                                                                                                                                                                                                                                                                                                                                                                                                                                                                                                                                                                                                                                                                                                                                                                                                                                                                                                                     | DATE: C                                                                                                     | AS SHOWN<br>06/09/17<br>OPT<br>OLH<br>NET                                                                     |
| EDGE STREAM SCMQ001                                                                                                                                                                    | 7106+00                                                                                                                                                                                                           | 7108+00 -                                                                                                                                                                         | 7110+00                                                                                                                                                                    | 7112+00 -                                                                                                                                                                                                                                                                                                                                                                                                                                                                                                                                                                                                                                                                                                                                                                                                                                                                                                                                                                                                                                                                                                                                                                                                                                                                                                                                                                                                                                                                                                                                                                                                                                                                                                                                                                                                                                                                          |                                                                                                                                                                        | 7116+00                                                                   |                                                                                                                                                                                                                                                                                                                                                                                                                                                                                                                                                                                                                                                                                                                                                                                                                                                                                                                                                                                                                                                                                                                                                                                                                                                                                                                                                                                                                                                                                                                                                                                                                                                                                                                                                                                                                                                                                                                                                                                                                                                                                                | 4198 COX<br>SUITE 114                                                                                       | N, VA 23060<br>9357                                                                                           |
| D FOR MA<br>PHIC FEA<br>07-2014.<br>OGLE EAF<br>WN ARE E<br>TO THE<br>TA SHOW<br>TO THE<br>TA SHOW<br>CION CON<br>S SLOPE S<br>OCK SHAL<br>N GROUPE<br>MPROVEM<br>OADS IN (<br>BLE FOR | PPING AND TOPO<br>TURES WERE DER<br>RTH.<br>BASED ON GIS & T<br>ACCURACY OF TH<br>N ON THE DRAWII<br>TROL ELEMENTS I<br>STATIONING.<br>L BE INSTALLED I<br>ED INTO FOUR CAT<br>ENTS AND 4) NEW<br>CATEGORIES 1 AN | IVED FROM LIDAR E<br>AX ASSESSMENT R<br>E RECORDS AS SHO<br>NGS WAS PROVIDED<br>MAY BE SHOWN OU<br>PARALLEL TO CONT<br>FEGORIES - 1) EXIS<br>I ROADS. APPROPR<br>ID 2 HAVE ADEQUA | DATA AND GPS SUE<br>RECORDS (PROVIDE<br>DWN ON THESE DR<br>D BY ERM.<br>JTSIDE OF THE WO<br>TOUR TO EXTENT P<br>STING ROADS NO IP<br>RIATE EROSION AN<br>TE EXISTING DRAIL | METER GROUN<br>D BY OTHERS). C<br>AWINGS.<br>RK AREAS FOR C<br>RACTICABLE IN<br>MPROVEMENTS, 2<br>D SEDIMENT COM<br>NAGE; DRAINAGE                                                                                                                                                                                                                                                                                                                                                                                                                                                                                                                                                                                                                                                                                                                                                                                                                                                                                                                                                                                                                                                                                                                                                                                                                                                                                                                                                                                                                                                                                                                                                                                                                                                                                                                                                 | RVEY FOOT, CENTRA<br>D SURVEY PERFORM<br>GAI CONSULTANTS M<br>CLARITY ONLY. ACTU<br>ACCORDANCE WITH<br>2) EXISTING ROADS M<br>NTROLS WILL BE PRO<br>E FEATURES WILL BE | ED BY GA<br>AKE NO<br>AL INSTA<br>STANDA<br>AINOR IN<br>VIDED F<br>PROVID | AI CONSULTANTS, INC<br>GUARANTEE EITHER<br>ALLATION SHALL BE<br>ARD DETAIL<br>MPROVEMENTS, 3)<br>FOR ROADS IN                                                                                                                                                                                                                                                                                                                                                                                                                                                                                                                                                                                                                                                                                                                                                                                                                                                                                                                                                                                                                                                                                                                                                                                                                                                                                                                                                                                                                                                                                                                                                                                                                                                                                                                                                                                                                                                                                                                                                                                  | 140<br>TASK NO. S<br>005<br>GROUP ID E<br>D                                                                 | D./DASH NO.<br>9468<br>UB TASK NO.<br>00<br>DRAWING NO.<br>E143<br>DF 189                                     |