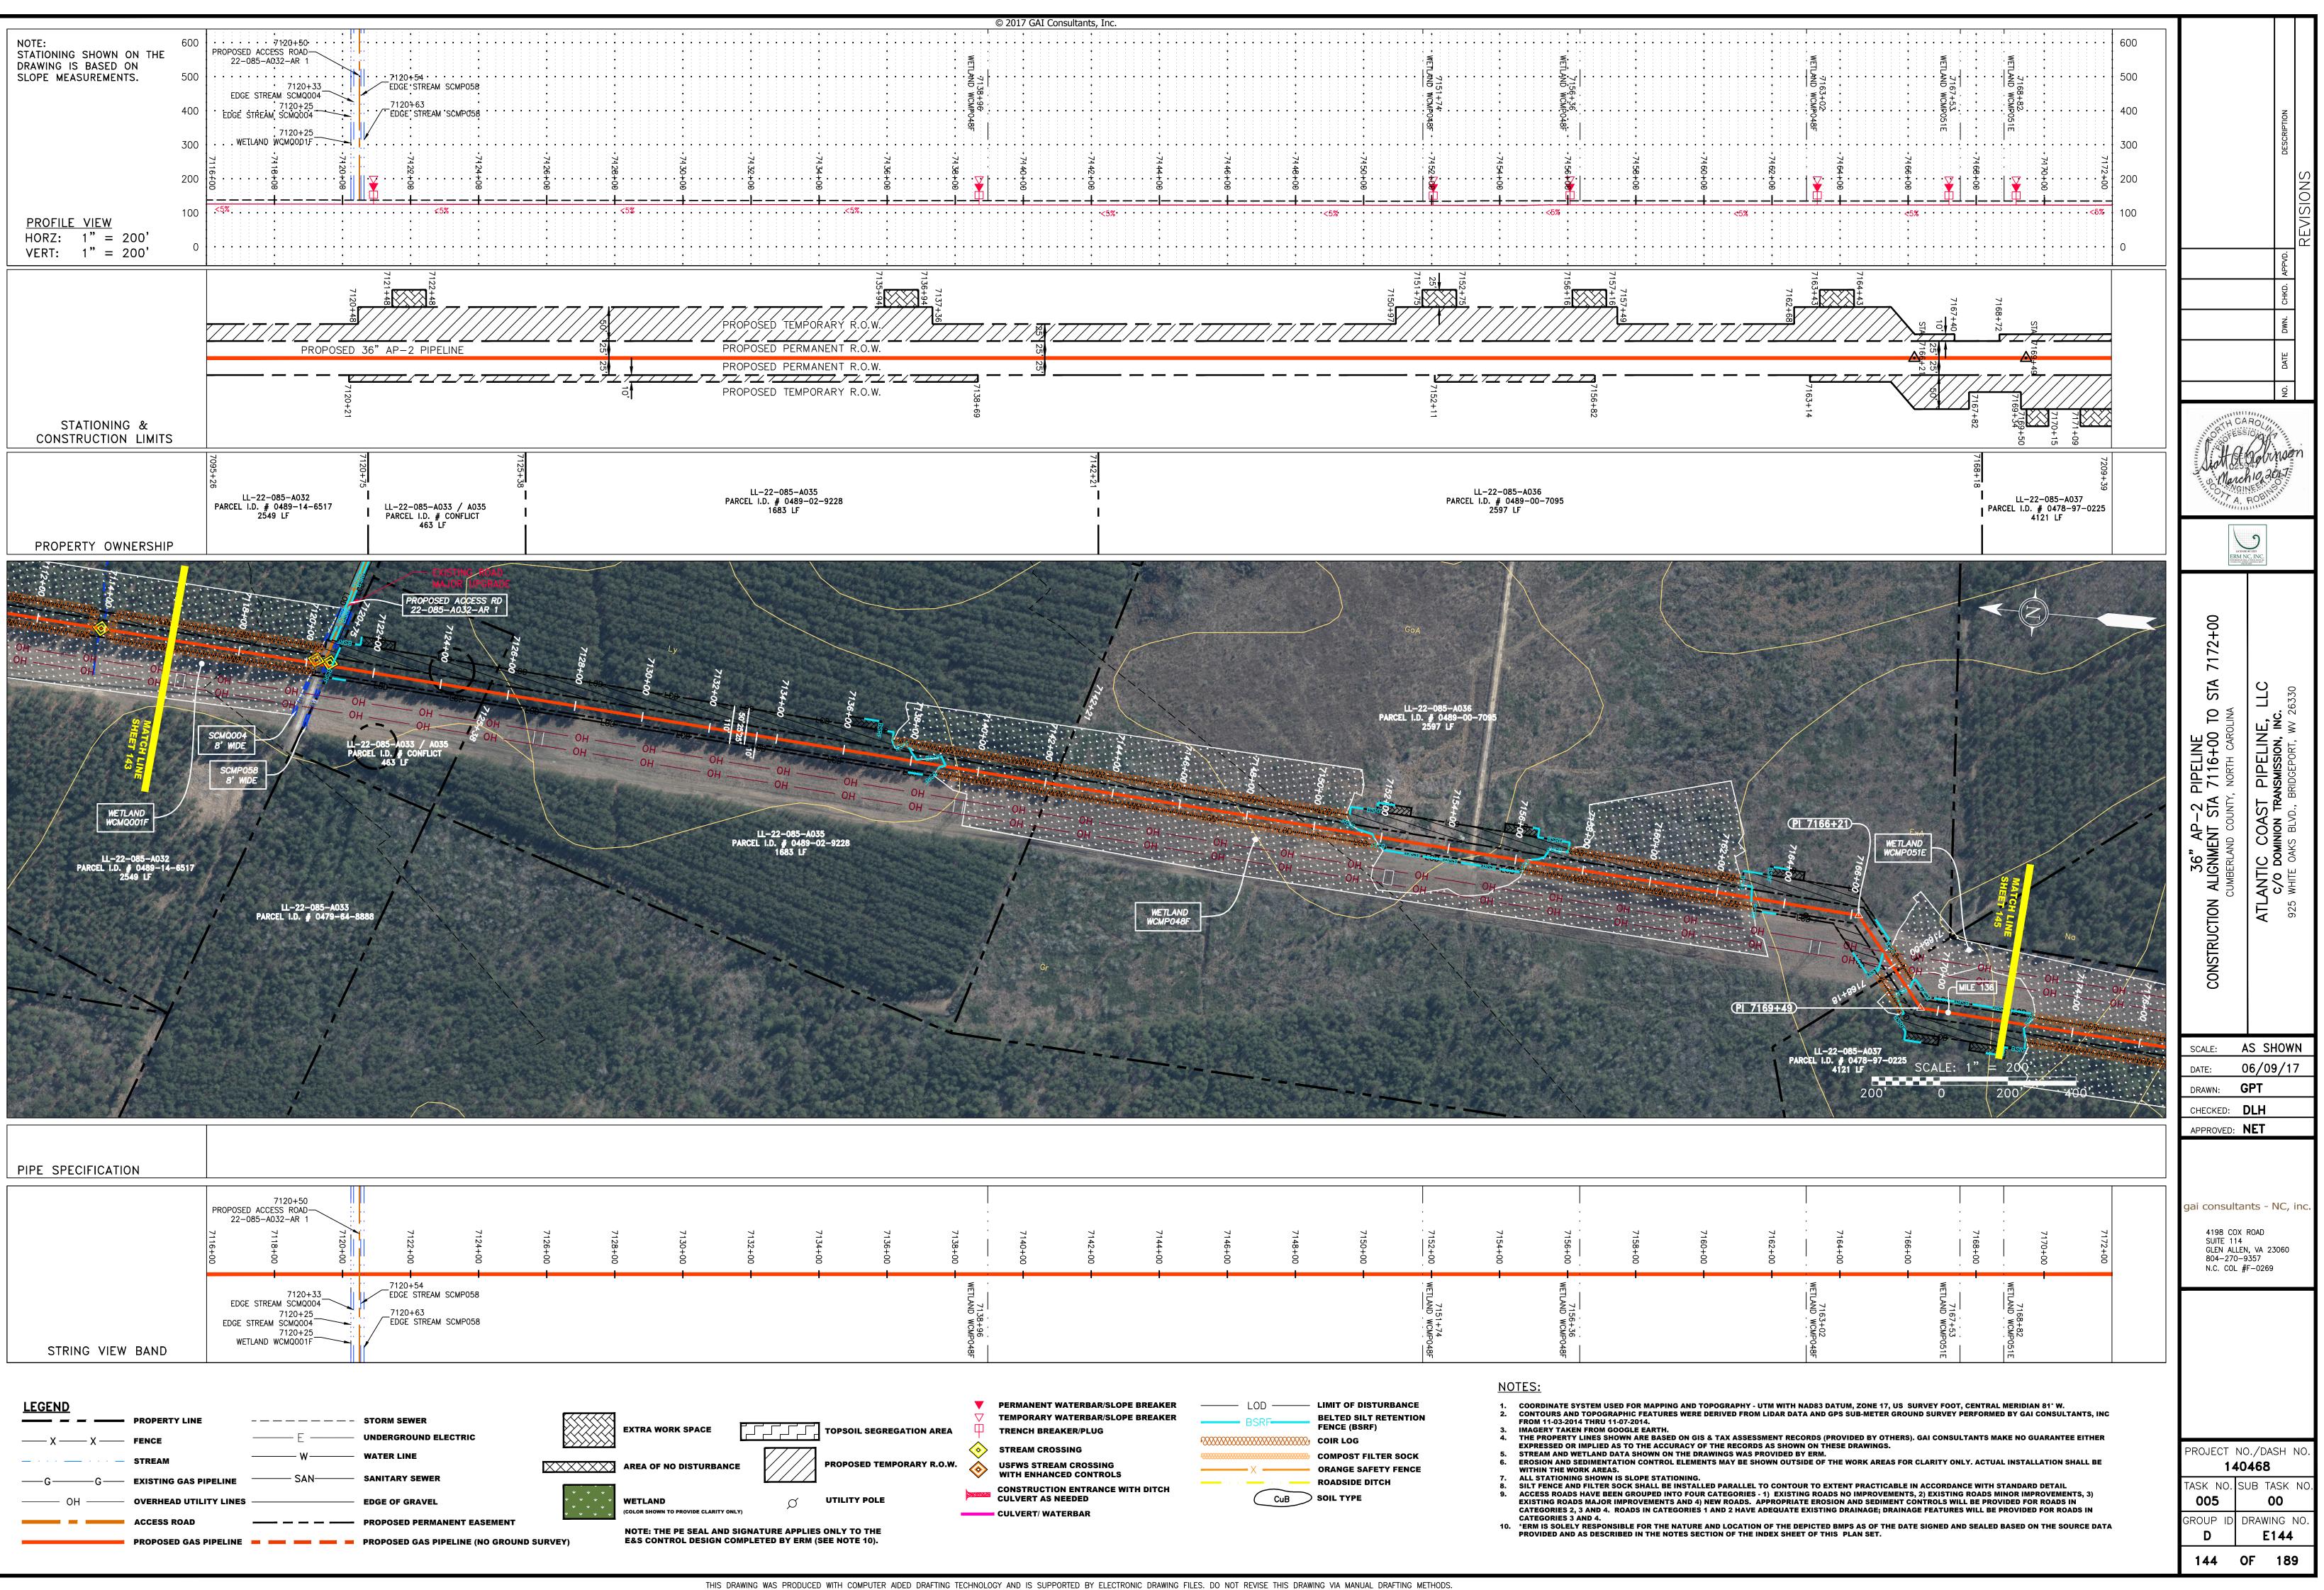

|                                                                                                                                                                                                                                                                                                                                                                                                                                   |                                                                                                                                                                                                                 | PROPOSED ACCESS ROAD<br>22-067-AR 1<br>5-10%<br>6786+17%<br>5-10%<br>6786+17%<br>5-10%<br>6786+38<br>1                                                                                                  |                                                                                                                                                       | OVERHEAD FLEC<br>OH<br>                                                                                                                    | 6797+27<br>07-3501                                                                                                          | 100                                                      | SCOTT A                                                                                             | NO DATE DWN. CHKD. APPVD.                                                                                                                              |
|-----------------------------------------------------------------------------------------------------------------------------------------------------------------------------------------------------------------------------------------------------------------------------------------------------------------------------------------------------------------------------------------------------------------------------------|-----------------------------------------------------------------------------------------------------------------------------------------------------------------------------------------------------------------|---------------------------------------------------------------------------------------------------------------------------------------------------------------------------------------------------------|-------------------------------------------------------------------------------------------------------------------------------------------------------|--------------------------------------------------------------------------------------------------------------------------------------------|-----------------------------------------------------------------------------------------------------------------------------|----------------------------------------------------------|-----------------------------------------------------------------------------------------------------|--------------------------------------------------------------------------------------------------------------------------------------------------------|
| WETLAND<br>WCMPOOJF<br>BSRP BSRP BSRP<br>BSRP BSRP<br>BSRP BSRP<br>BSRP BSRP<br>BSRP<br>BSRP<br>BSRP<br>BSRP<br>BSRP<br>BSRP<br>BSRP                                                                                                                                                                                                                                                                                              | PROPOSED<br>22-                                                                                                                                                                                                 | EXISTING ROM                                                                                                                                                                                            | SCA                                                                                                                                                   |                                                                                                                                            | PARCEL I.D.<br>1<br>200' 1<br>1<br>1<br>1<br>1<br>1<br>1<br>1<br>1<br>1<br>1<br>1<br>1<br>1                                 |                                                          | DATE:<br>DRAWN:                                                                                     | ATLANTIC COAST PIPELINE, LLC<br>C/O DOMINION TRANSMISSION, INC.<br>925 WHITE OAKS BLVD., BRIDGEPORT, WV 26330<br>HTTE OAKS BLVD., BRIDGEPORT, WV 26330 |
| 6780+00<br>D FOR MAPPING AND TOPOG<br>PHIC FEATURES WERE DERIV<br>07-2014.<br>DGLE EARTH.<br>WN ARE BASED ON GIS & TAC<br>TO THE ACCURACY OF THE<br>TA SHOWN ON THE DRAWING<br>TON CONTROL ELEMENTS M<br>S SLOPE STATIONING.<br>OCK SHALL BE INSTALLED PJ<br>N GROUPED INTO FOUR CATI<br>IPROVEMENTS AND 4) NEW I<br>OADS IN CATEGORIES 1 AND<br>BLE FOR THE NATURE AND I<br>BLE FOR THE NATURE AND I<br>BLE FOR THE NATURE AND I | VED FROM LIDAR DAT<br>X ASSESSMENT REC<br>RECORDS AS SHOW<br>GS WAS PROVIDED B<br>AY BE SHOWN OUTS<br>ARALLEL TO CONTOL<br>EGORIES - 1) EXISTII<br>ROADS. APPROPRIAT<br>0 2 HAVE ADEQUATE<br>LOCATION OF THE DE | A AND GPS SUB-MET<br>ORDS (PROVIDED BY<br>N ON THESE DRAWIN<br>Y ERM.<br>IDE OF THE WORK AF<br>IR TO EXTENT PRACT<br>NG ROADS NO IMPRO<br>IE EROSION AND SED<br>EXISTING DRAINAGE<br>EPICTED BMPS AS OF | ER GROUND SUF<br>OTHERS). GAI CO<br>GS.<br>REAS FOR CLARIT<br>FICABLE IN ACCO<br>VEMENTS, 2) EXI<br>DIMENT CONTROL<br>; DRAINAGE FEA<br>THE DATE SIGN | RVEY PERFORMED E<br>ONSULTANTS MAKI<br>TY ONLY. ACTUAL I<br>ORDANCE WITH STA<br>ISTING ROADS MIN<br>LS WILL BE PROVID<br>TURES WILL BE PRO | BY GAI CONSULT<br>E NO GUARANTEE<br>INSTALLATION SH<br>INDARD DETAIL<br>DR IMPROVEMEN'<br>ED FOR ROADS II<br>DVIDED FOR ROA | ANTS, INC<br>E EITHER<br>HALL BE<br>TS, 3)<br>N<br>DS IN | 4198 COX<br>SUITE 114<br>GLEN ALLE<br>804-270-<br>N.C. COL<br>PROJECT N<br>140<br>TASK NO. S<br>005 | ants - NC, inc.<br>ROAD<br>N, VA 23060<br>-9357                                                                                                        |