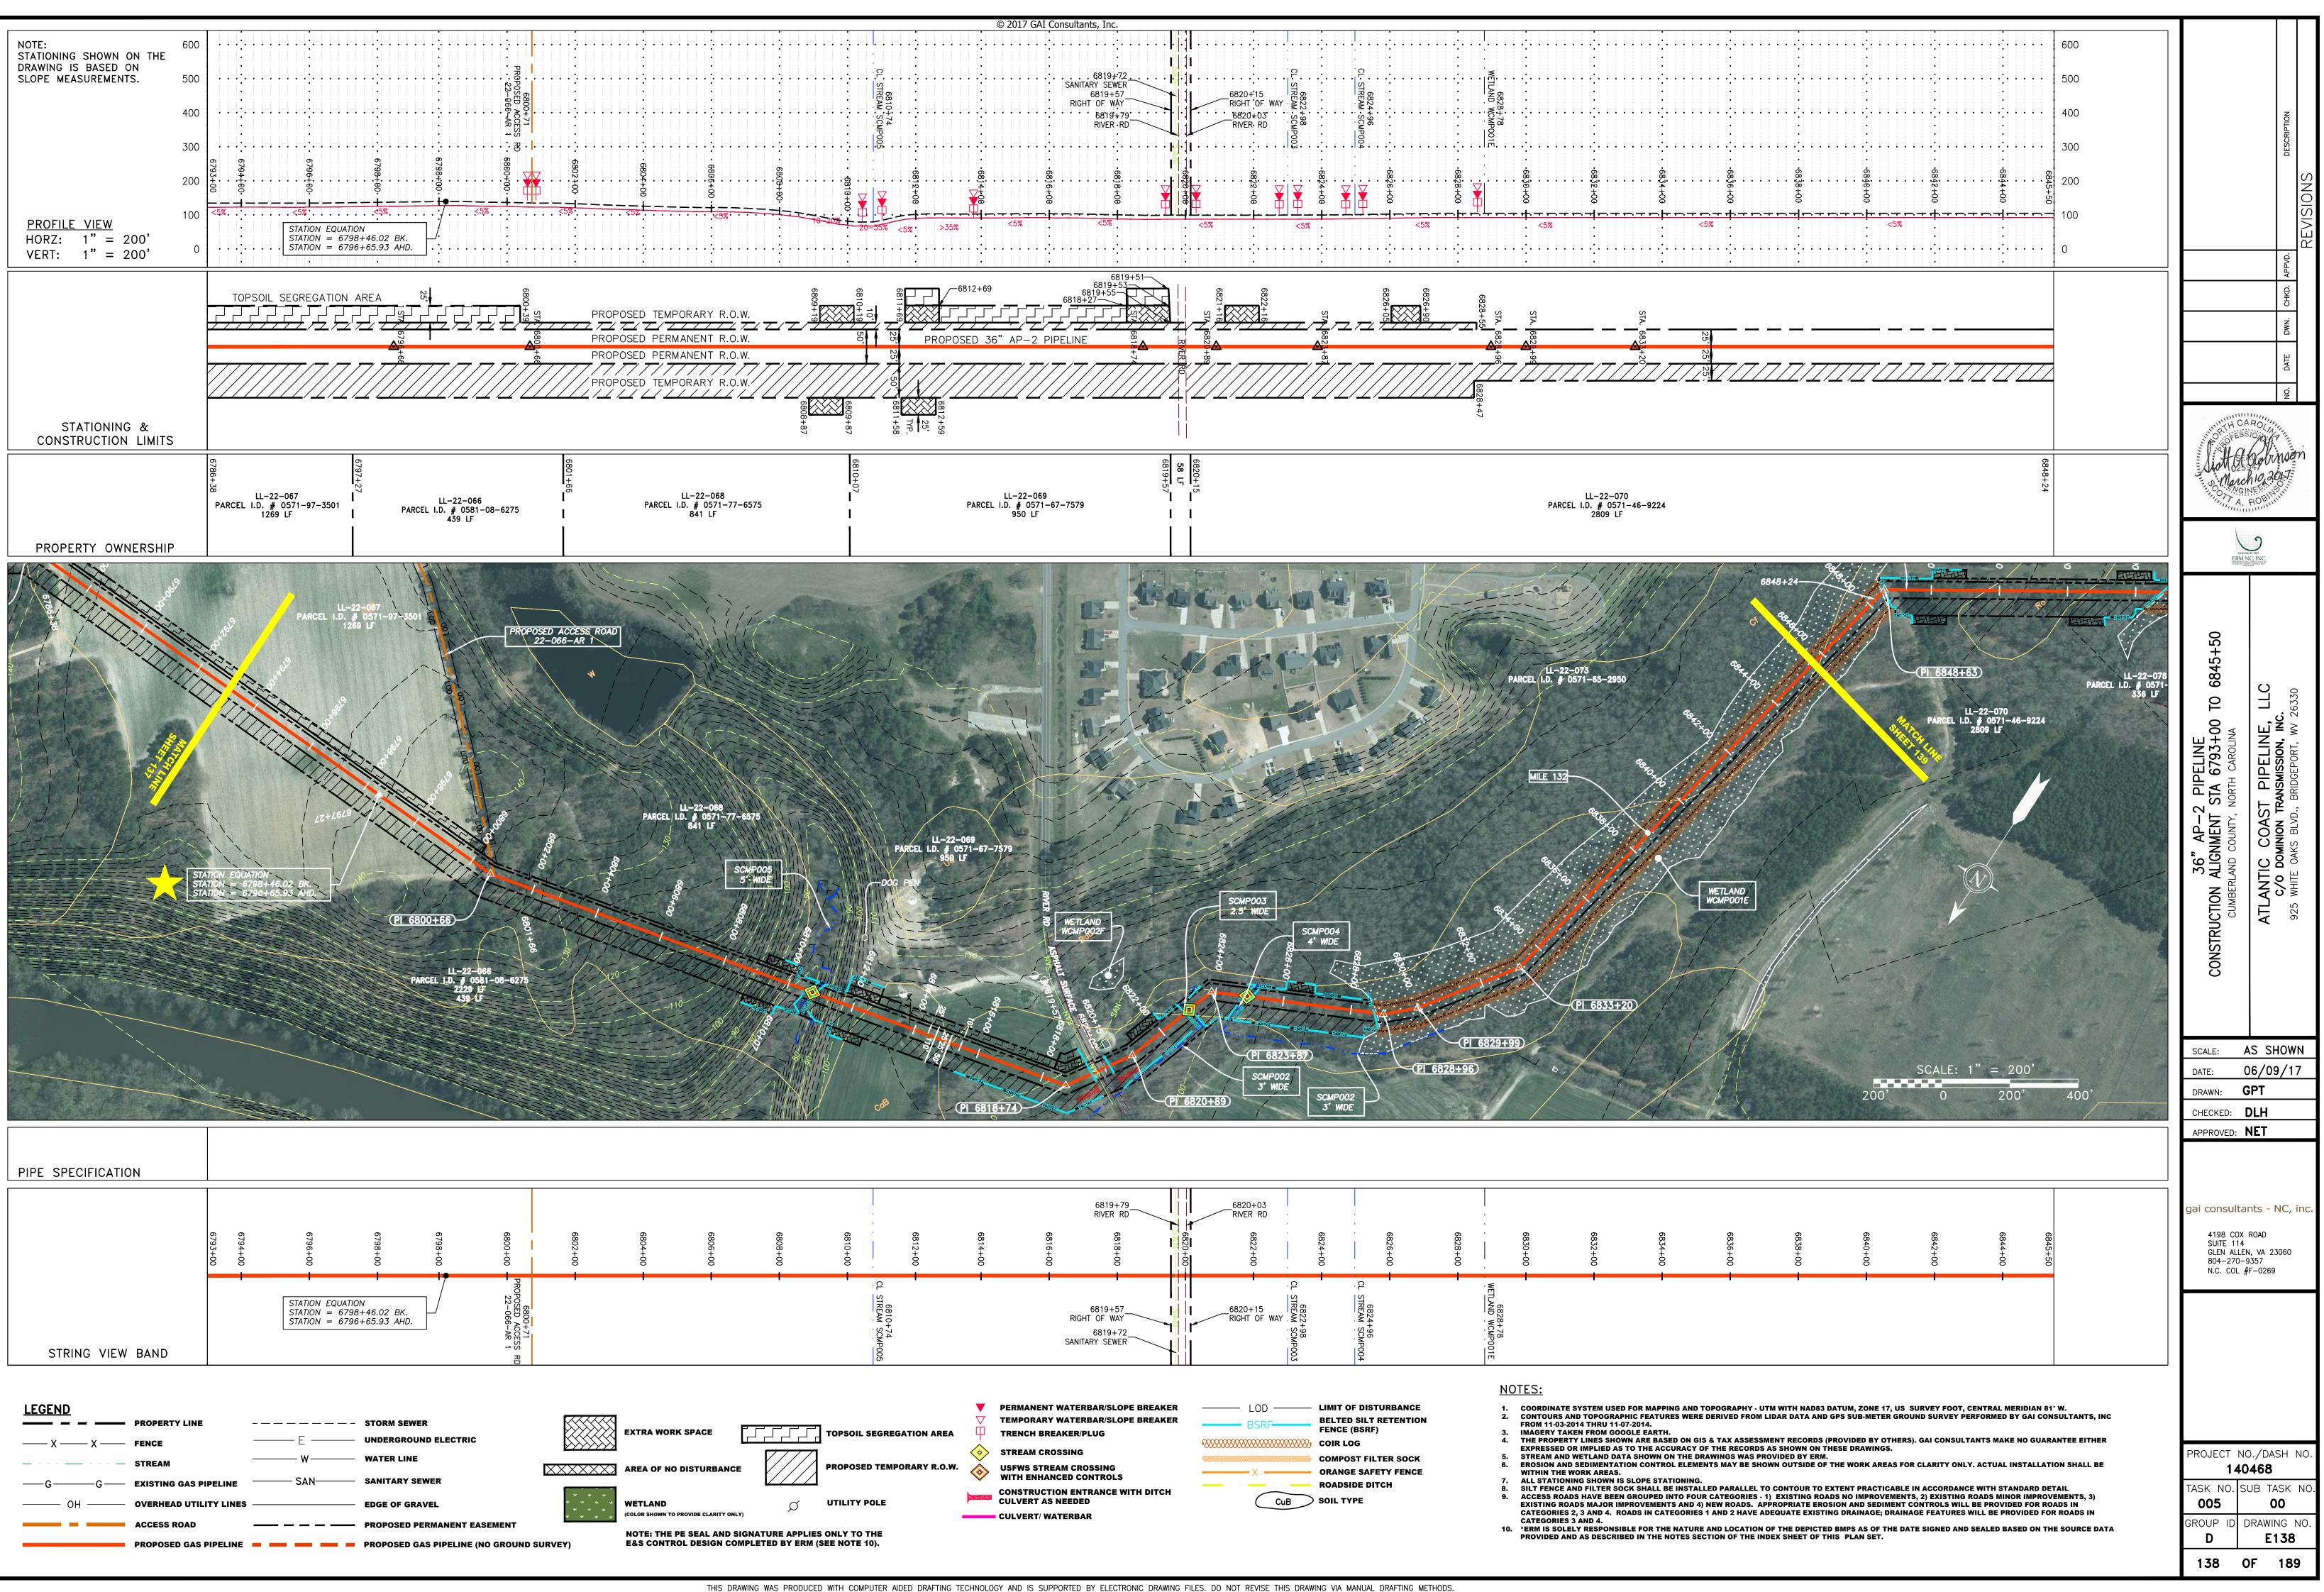

r>IE EROSION AND SED<br>EXISTING DRAINAGE<br>EPICTED BMPS AS OF | ER GROUND SUF<br>OTHERS). GAI CO<br>GS.<br>REAS FOR CLARIT<br>FICABLE IN ACCO<br>VEMENTS, 2) EXI<br>DIMENT CONTROL<br>; DRAINAGE FEA<br>THE DATE SIGN | RVEY PERFORMED E<br>ONSULTANTS MAKI<br>TY ONLY. ACTUAL I<br>ORDANCE WITH STA<br>ISTING ROADS MIN<br>LS WILL BE PROVID<br>TURES WILL BE PRO | BY GAI CONSULT<br>E NO GUARANTEE<br>INSTALLATION SH<br>INDARD DETAIL<br>DR IMPROVEMEN'<br>ED FOR ROADS II<br>DVIDED FOR ROA | ANTS, INC<br>E EITHER<br>HALL BE<br>TS, 3)<br>N<br>DS IN | 4198 COX<br>SUITE 114<br>GLEN ALLE<br>804-270-<br>N.C. COL<br>PROJECT N<br>140<br>TASK NO. S<br>005 | ants - NC, inc.<br>ROAD<br>N, VA 23060<br>-9357                                                                                                        |





| <b>LEGEND</b> |                             |                                          |                                                  |
|---------------|-----------------------------|------------------------------------------|--------------------------------------------------|
|               | PROPERTY LINE               | STORM SEWER                              |                                                  |
| — x — x —     | FENCE E                     | UNDERGROUND ELECTRIC                     |                                                  |
| · · · · · ·   | STREAM                      |                                          | AREA OF NO DISTURBANCE                           |
| GG            | EXISTING GAS PIPELINE SAN   | SANITARY SEWER