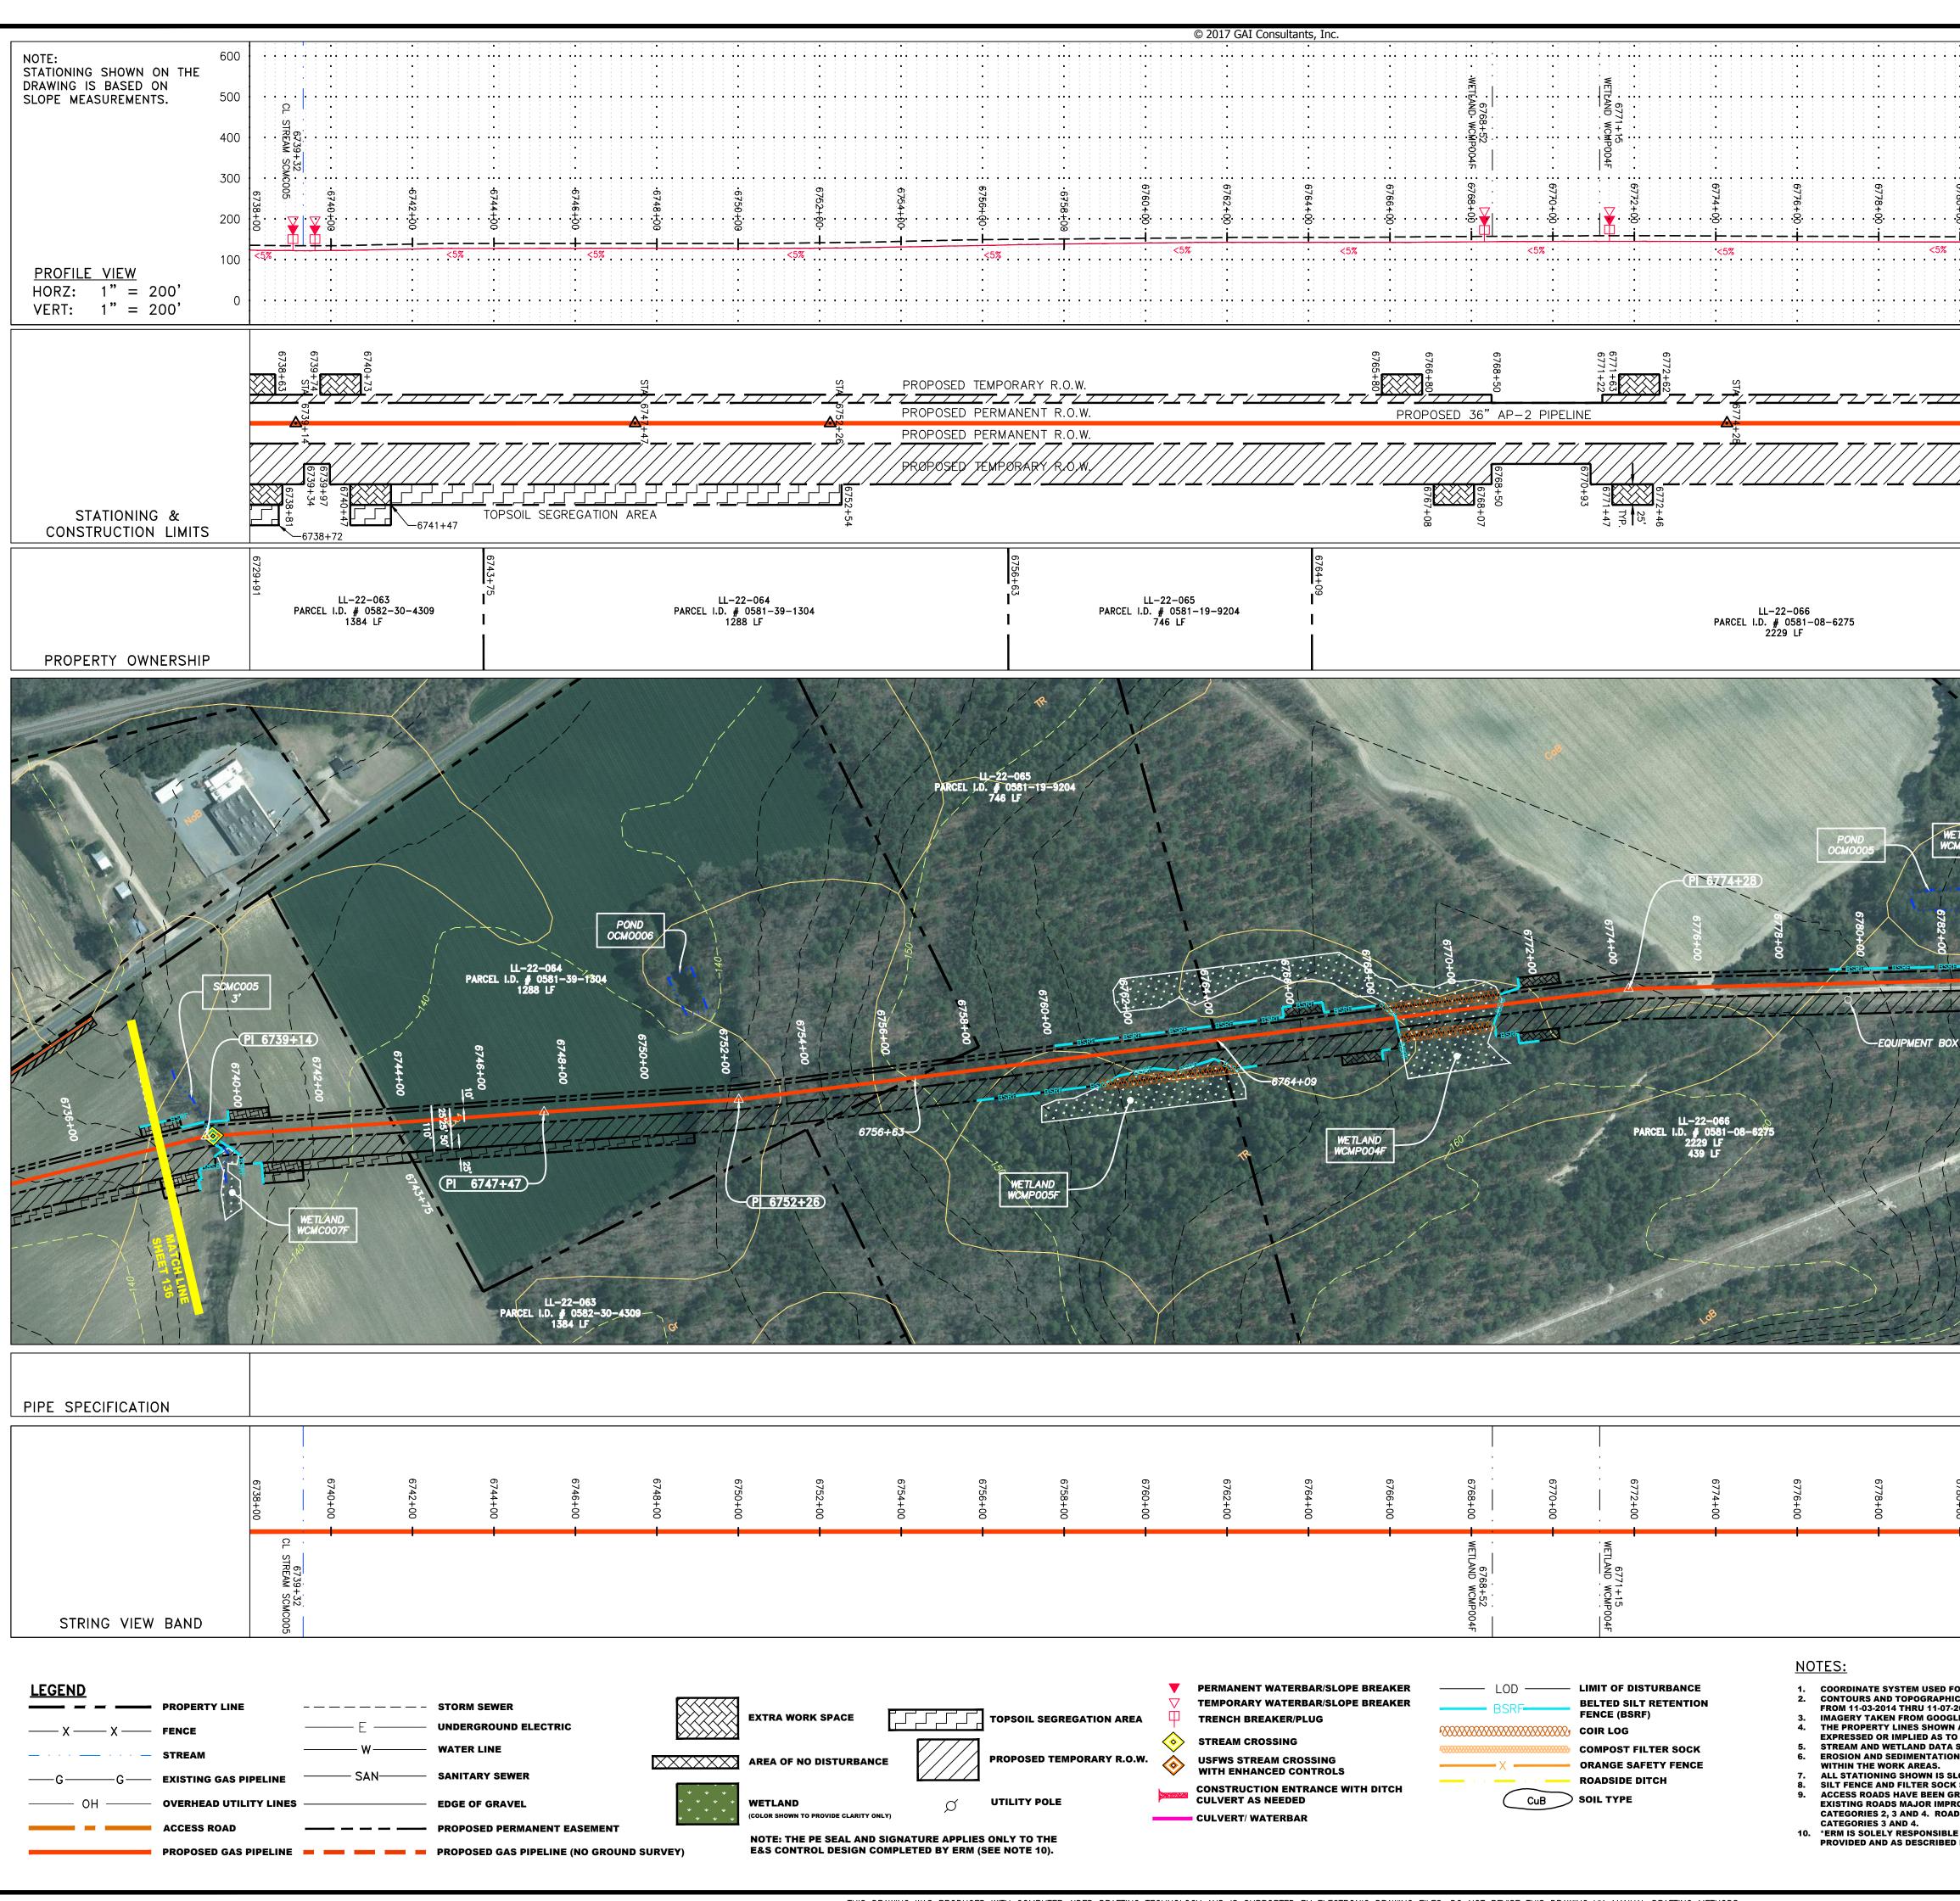

|                                                                                                                                                                                                                                                                                                                                                                                                                                   |                                                                                                                                                                                                                 | PROPOSED ACCESS ROAD<br>22-067-AR 1<br>5-10%<br>6786+17%<br>5-10%<br>6786+17%<br>5-10%<br>6786+38<br>1