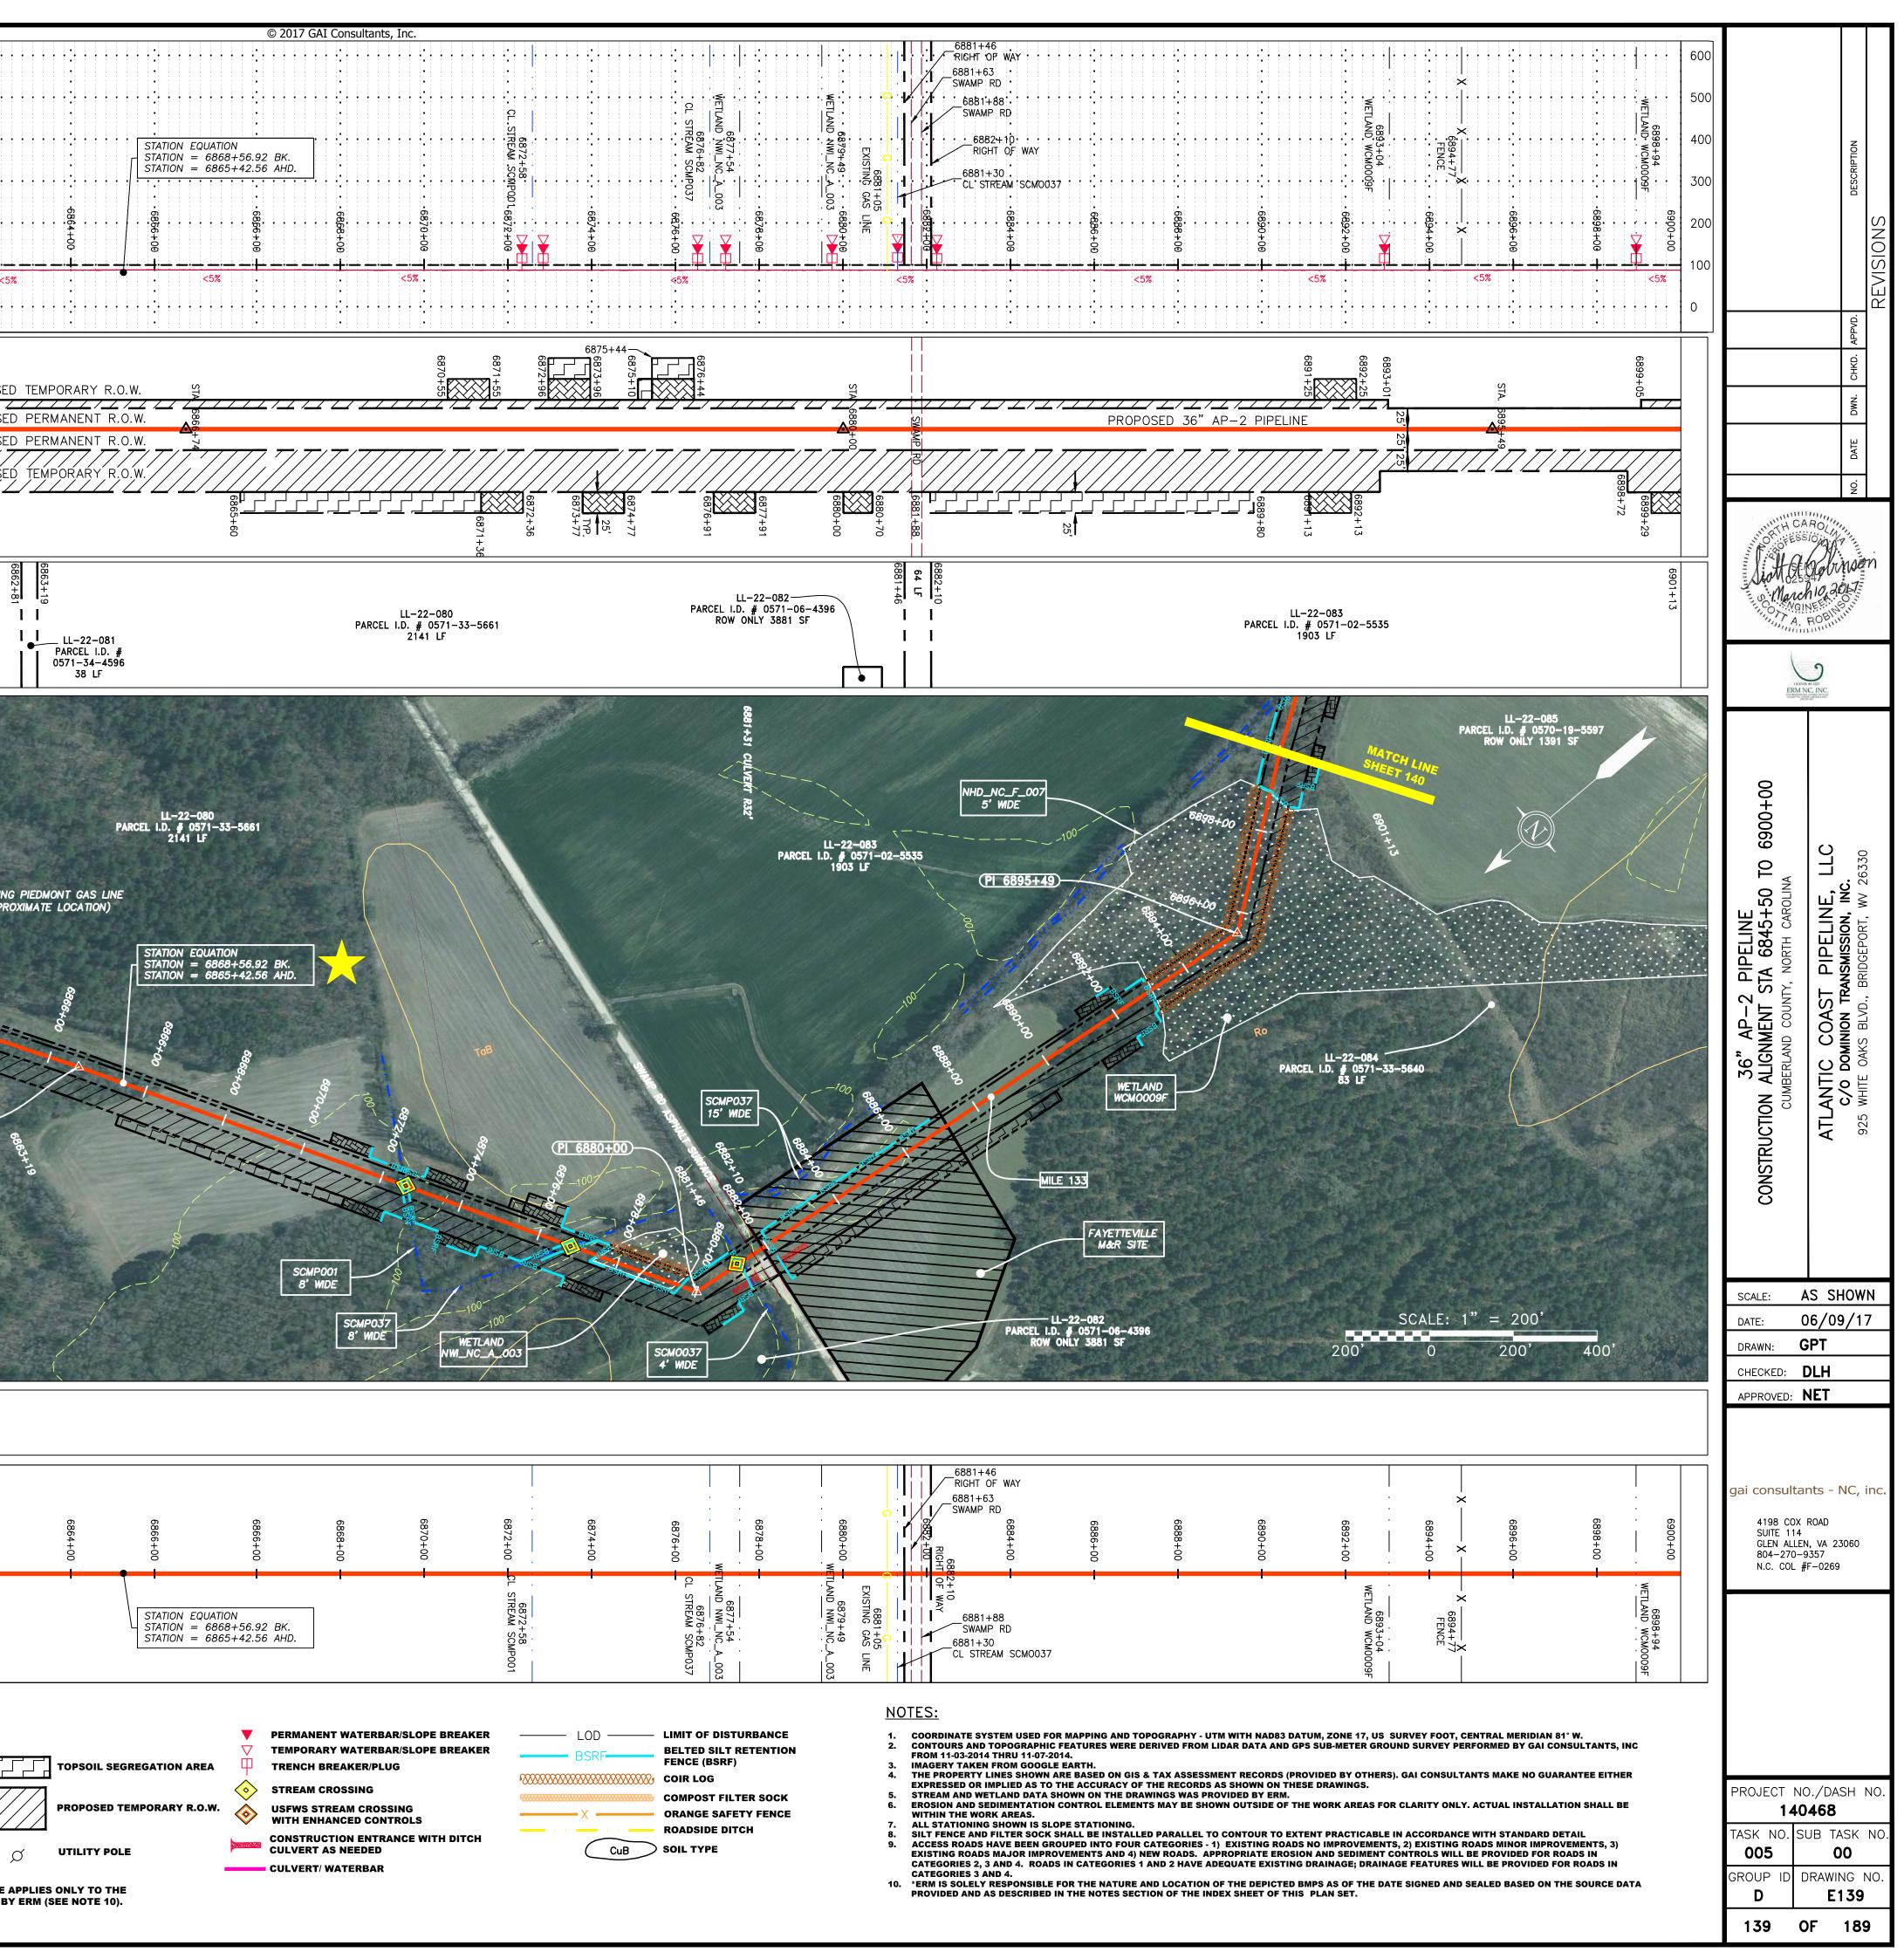

| AREA OF NO DISTURBANCE                           |
| GG            | EXISTING GAS PIPELINE SAN   | SANITARY SEWER                           |                                                  |
| —— он ——      | OVERHEAD UTILITY LINES      | EDGE OF GRAVEL                           | WETLAND<br>(COLOR SHOWN TO PROVIDE CLARITY ONLY) |
|               | ACCESS ROAD                 | PROPOSED PERMANENT EASEMENT              | NOTE: THE PE SEAL AND SIGNATURE                  |
|               | PROPOSED GAS PIPELINE 💻 🚥 🚥 | PROPOSED GAS PIPELINE (NO GROUND SURVEY) | E&S CONTROL DESIGN COMPLETED                     |
|               |                             |                                          |                                                  |







|                                                                                                                                                                                                         | CL STREAM SCMP100                                                                                                                                                                                             |                                                                                                                                                                      |                                                                                                                                                                              |