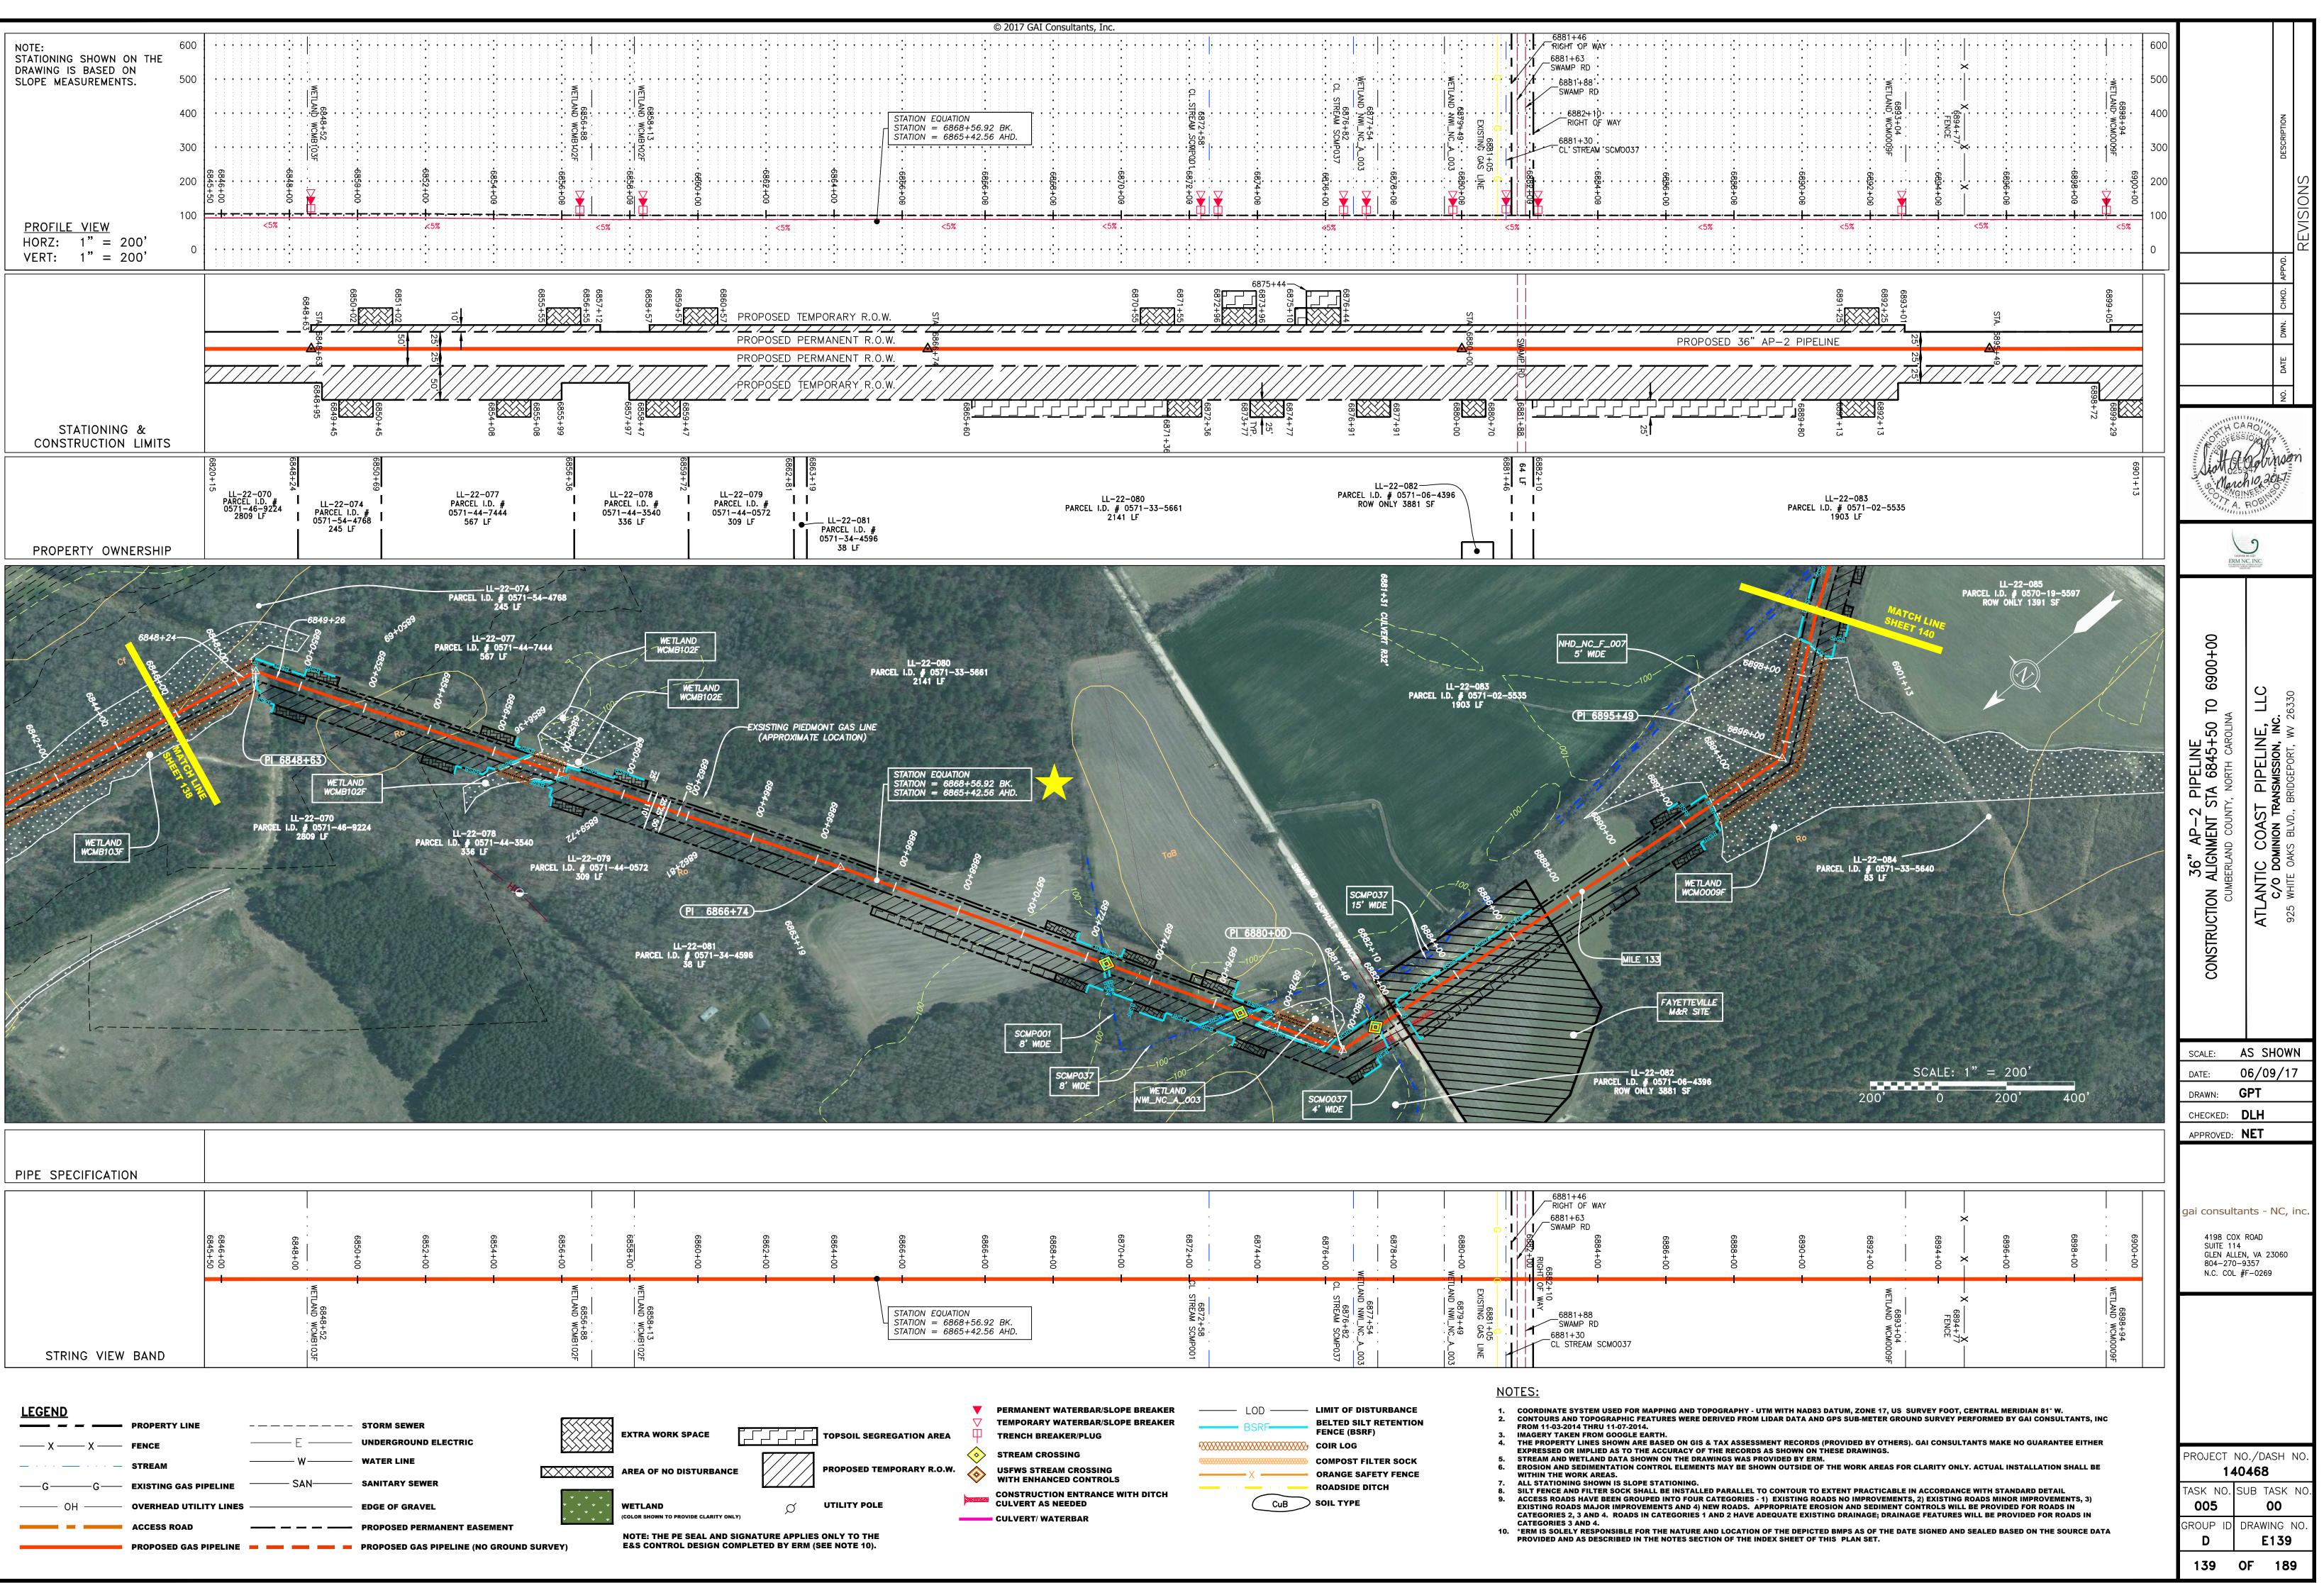

IE EROSION AND SED<br>EXISTING DRAINAGE<br>EPICTED BMPS AS OF | ER GROUND SUF<br>OTHERS). GAI CO<br>GS.<br>REAS FOR CLARIT<br>FICABLE IN ACCO<br>VEMENTS, 2) EXI<br>DIMENT CONTROL<br>; DRAINAGE FEA<br>THE DATE SIGN | RVEY PERFORMED E<br>ONSULTANTS MAKI<br>TY ONLY. ACTUAL I<br>ORDANCE WITH STA<br>ISTING ROADS MIN<br>LS WILL BE PROVID<br>TURES WILL BE PRO | BY GAI CONSULT<br>E NO GUARANTEE<br>INSTALLATION SH<br>INDARD DETAIL<br>DR IMPROVEMEN'<br>ED FOR ROADS II<br>DVIDED FOR ROA | ANTS, INC<br>E EITHER<br>HALL BE<br>TS, 3)<br>N<br>DS IN | 4198 COX<br>SUITE 114<br>GLEN ALLE<br>804-270-<br>N.C. COL<br>PROJECT N<br>140<br>TASK NO. S<br>005 | ants - NC, inc.<br>ROAD<br>N, VA 23060<br>-9357                                                                                                        |





| <b>LEGEND</b> |                             |                                          |                                                  |
|---------------|-----------------------------|------------------------------------------|--------------------------------------------------|
|               | PROPERTY LINE               | STORM SEWER                              |                                                  |
| — x — x —     | FENCE E                     | UNDERGROUND ELECTRIC                     |                                                  |
| · · · · · ·   | STREAM                      |                                          | AREA OF NO DISTURBANCE                           |
| GG            | EXISTING GAS PIPELINE SAN   | SANITARY SEWER