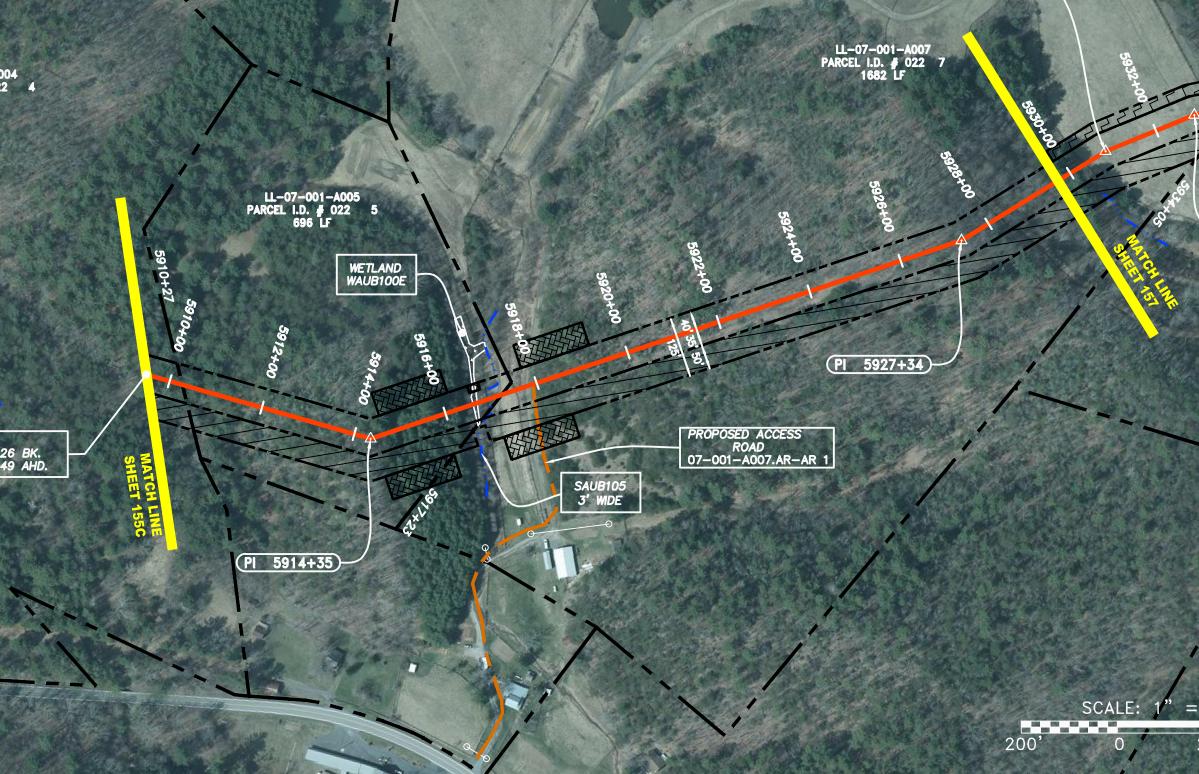

|                                                                                                                                                                                                                                                                                                                                             |                                                                                    | NO. DATE DWN. CHKD. APPVD. DESCRIPTION<br>REVISIONS                                                                         |
|---------------------------------------------------------------------------------------------------------------------------------------------------------------------------------------------------------------------------------------------------------------------------------------------------------------------------------------------|------------------------------------------------------------------------------------|-----------------------------------------------------------------------------------------------------------------------------|
|                                                                                                                                                                                                                                                                                                                                             |                                                                                    | 1/10/17                                                                                                                     |
|                                                                                                                                                                                                                                                                                                                                             | CONSTRUCTION ALIGNMENT STA 5905+96 TO 5929+50<br>AUGUSTA COUNTY, VIRGINIA          | ATLANTIC COAST PIPELINE, LLC<br>C/O DOMINION TRANSMISSION, INC.<br>445 WEST MAIN STREET<br>CLARKSBURG, WEST VIRGINIA, 26301 |
| = 200'<br>200' 400'                                                                                                                                                                                                                                                                                                                         | DATE: C                                                                            | 01/05/17<br>SPT<br>DLH                                                                                                      |
|                                                                                                                                                                                                                                                                                                                                             | APPROVED:                                                                          |                                                                                                                             |
|                                                                                                                                                                                                                                                                                                                                             | <b>gai con</b><br>SouthPointe of<br>6000 Town CEN<br>CANONSBURG, P<br>724–873–3545 | FFICE<br>ITER BLVD.<br>A 15317                                                                                              |
| E SYSTEM USED FOR MAPPING AND TOPOGRAPHY - UTM WITH NAD83 DATUM, ZONE 17, US<br>OT, CENTRAL MERIDAN 81° W<br>AND TOPOGRAPHIC FEATURES WERE DERIVED BY AN ON THE GROUND SURVEY PERFORMED BY<br>HER GROUP, INC. ON 06-25-2014 THRU 08-26-2014 GPS SUB-METER ACCURACY.<br>GERY IS TAKEN FROM A SPRING 2015 FLIGHT BY KUCERA INTERNATIONAL INC. |                                                                                    | D./DASH NO.                                                                                                                 |
| RTY LINES SHOWN ARE BASED ON GIS & TAX ASSEMENT RECORDS (PROVIDED BY OTHERS). GAI &<br>HER GROUP MAKE NO GUARANTEE EITHER EXPRESSED OR IMPLIED AS TO THE ACCURACY OF THE<br>IS SHOWN ON THESE DRAWINGS.<br>DATA SHOWN ON THE DRAWINGS WAS PROVIDED BY NRG.                                                                                  |                                                                                    | 0 <b>468</b><br>UB TASK NO.<br><b>00</b>                                                                                    |
| WINGS ARE NOT INTENDED TO PROVIDE EROSION AND SEDIMENTATION CONTROL REQUIREMENTS.<br>ON AND SEDIMENTATION CONTROL PLANS FOR COMPLETE REQUIREMENTS AND BMP LOCATIONS.<br>ONING SHOWN IS SLOPE STATIONING.                                                                                                                                    | group id e<br><b>d</b>                                                             | E156                                                                                                                        |
|                                                                                                                                                                                                                                                                                                                                             | 156 C                                                                              | )F 344                                                                                                                      |