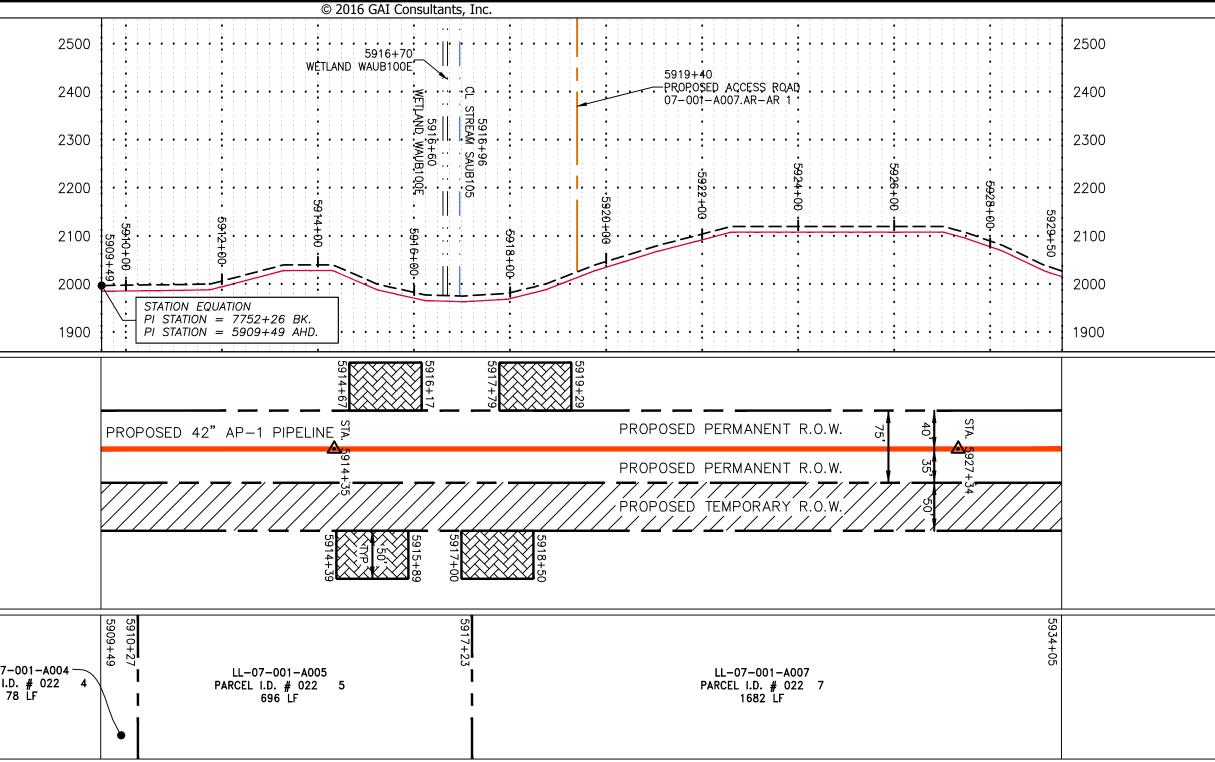

| NOTE:<br>STATIONING SHOWN ON THE<br>DRAWING IS BASED ON<br>SLOPE MEASUREMENTS. |                         |                                                                   |                                                            |
|--------------------------------------------------------------------------------|-------------------------|-------------------------------------------------------------------|------------------------------------------------------------|
| <u>PROFILE VIEW</u><br>HORZ: 1" = 200'                                         |                         |                                                                   |                                                            |
| VERT: 1" = 200'                                                                |                         |                                                                   |                                                            |
|                                                                                |                         |                                                                   |                                                            |
| STATIONING &<br>CONSTRUCTION LIMITS                                            |                         |                                                                   |                                                            |
|                                                                                |                         |                                                                   | LL-07-<br>PARCEL I.D<br>7                                  |
| PROPERTY OWNERSHIP                                                             |                         |                                                                   |                                                            |
|                                                                                |                         | SAUB1<br>12' W                                                    | LL-07-001-/<br>PARCEL I.D. # 0<br>78 LF                    |
|                                                                                |                         |                                                                   |                                                            |
|                                                                                |                         |                                                                   | Marrie 1                                                   |
|                                                                                |                         |                                                                   |                                                            |
|                                                                                |                         |                                                                   | STATION EQUATION<br>PI STATION = 7752<br>PI STATION = 5909 |
|                                                                                |                         |                                                                   |                                                            |
|                                                                                |                         |                                                                   |                                                            |
|                                                                                |                         |                                                                   |                                                            |
|                                                                                |                         |                                                                   |                                                            |
| PIPE SPECIFICATION                                                             |                         |                                                                   |                                                            |
|                                                                                |                         |                                                                   |                                                            |
|                                                                                |                         |                                                                   |                                                            |
|                                                                                |                         |                                                                   |                                                            |
| STRING VIEW BAND                                                               |                         |                                                                   |                                                            |
| LEGEND                                                                         |                         | PROPERTY LINE                                                     |                                                            |
| — x —                                                                          | — x — _ x — _ x — _ x — | FENCE                                                             |                                                            |
| G                                                                              | GGG                     | STREAM<br>EXISTING GAS PIPELINE                                   | —— W—— W—<br>——— SAN———                                    |
|                                                                                | ОН ОН                   | OVERHEAD UTILITY LINES                                            |                                                            |
|                                                                                |                         | PROPOSED GAS PIPELINE<br>PROPOSED GAS PIPELINE (NO GROUND SURVEY) |                                                            |
|                                                                                |                         | . ,                                                               | $\sim$                                                     |

|                                                                                                                                                                                                                                                                                                                                             |                                                                                    | NO. DATE DWN. CHKD. APPVD. DESCRIPTION<br>REVISIONS                                                                         |
|---------------------------------------------------------------------------------------------------------------------------------------------------------------------------------------------------------------------------------------------------------------------------------------------------------------------------------------------|------------------------------------------------------------------------------------|-----------------------------------------------------------------------------------------------------------------------------|
|                                                                                                                                                                                                                                                                                                                                             |                                                                                    | 1/10/17                                                                                                                     |
|                                                                                                                                                                                                                                                                                                                                             | CONSTRUCTION ALIGNMENT STA 5905+96 TO 5929+50<br>AUGUSTA COUNTY, VIRGINIA          | ATLANTIC COAST PIPELINE, LLC<br>C/O DOMINION TRANSMISSION, INC.<br>445 WEST MAIN STREET<br>CLARKSBURG, WEST VIRGINIA, 26301 |
| = 200'<br>200' 400'                                                                                                                                                                                                                                                                                                                         | DATE: C                                                                            | 01/05/17<br>SPT<br>DLH                                                                                                      |
|                                                                                                                                                                                                                                                                                                                                             | APPROVED:                                                                          |                                                                                                                             |
|                                                                                                                                                                                                                                                                                                                                             | <b>gai con</b><br>SouthPointe of<br>6000 Town CEN<br>CANONSBURG, P<br>724–873–3545 | FFICE<br>ITER BLVD.<br>A 15317                                                                                              |
| E SYSTEM USED FOR MAPPING AND TOPOGRAPHY - UTM WITH NAD83 DATUM, ZONE 17, US<br>OT, CENTRAL MERIDAN 81° W<br>AND TOPOGRAPHIC FEATURES WERE DERIVED BY AN ON THE GROUND SURVEY PERFORMED BY<br>HER GROUP, INC. ON 06-25-2014 THRU 08-26-2014 GPS SUB-METER ACCURACY.<br>GERY IS TAKEN FROM A SPRING 2015 FLIGHT BY KUCERA INTERNATIONAL INC. |                                                                                    | D./DASH NO.                                                                                                                 |
| RTY LINES SHOWN ARE BASED ON GIS & TAX ASSEMENT RECORDS (PROVIDED BY OTHERS). GAI &<br>HER GROUP MAKE NO GUARANTEE EITHER EXPRESSED OR IMPLIED AS TO THE ACCURACY OF THE<br>IS SHOWN ON THESE DRAWINGS.<br>DATA SHOWN ON THE DRAWINGS WAS PROVIDED BY NRG.                                                                                  |                                                                                    | 0 <b>468</b><br>UB TASK NO.<br><b>00</b>                                                                                    |
| WINGS ARE NOT INTENDED TO PROVIDE EROSION AND SEDIMENTATION CONTROL REQUIREMENTS.<br>ON AND SEDIMENTATION CONTROL PLANS FOR COMPLETE REQUIREMENTS AND BMP LOCATIONS.<br>ONING SHOWN IS SLOPE STATIONING.                                                                                                                                    | group id e<br><b>d</b>                                                             | E156                                                                                                                        |
|                                                                                                                                                                                                                                                                                                                                             | 156 C                                                                              | )F 344                                                                                                                      |