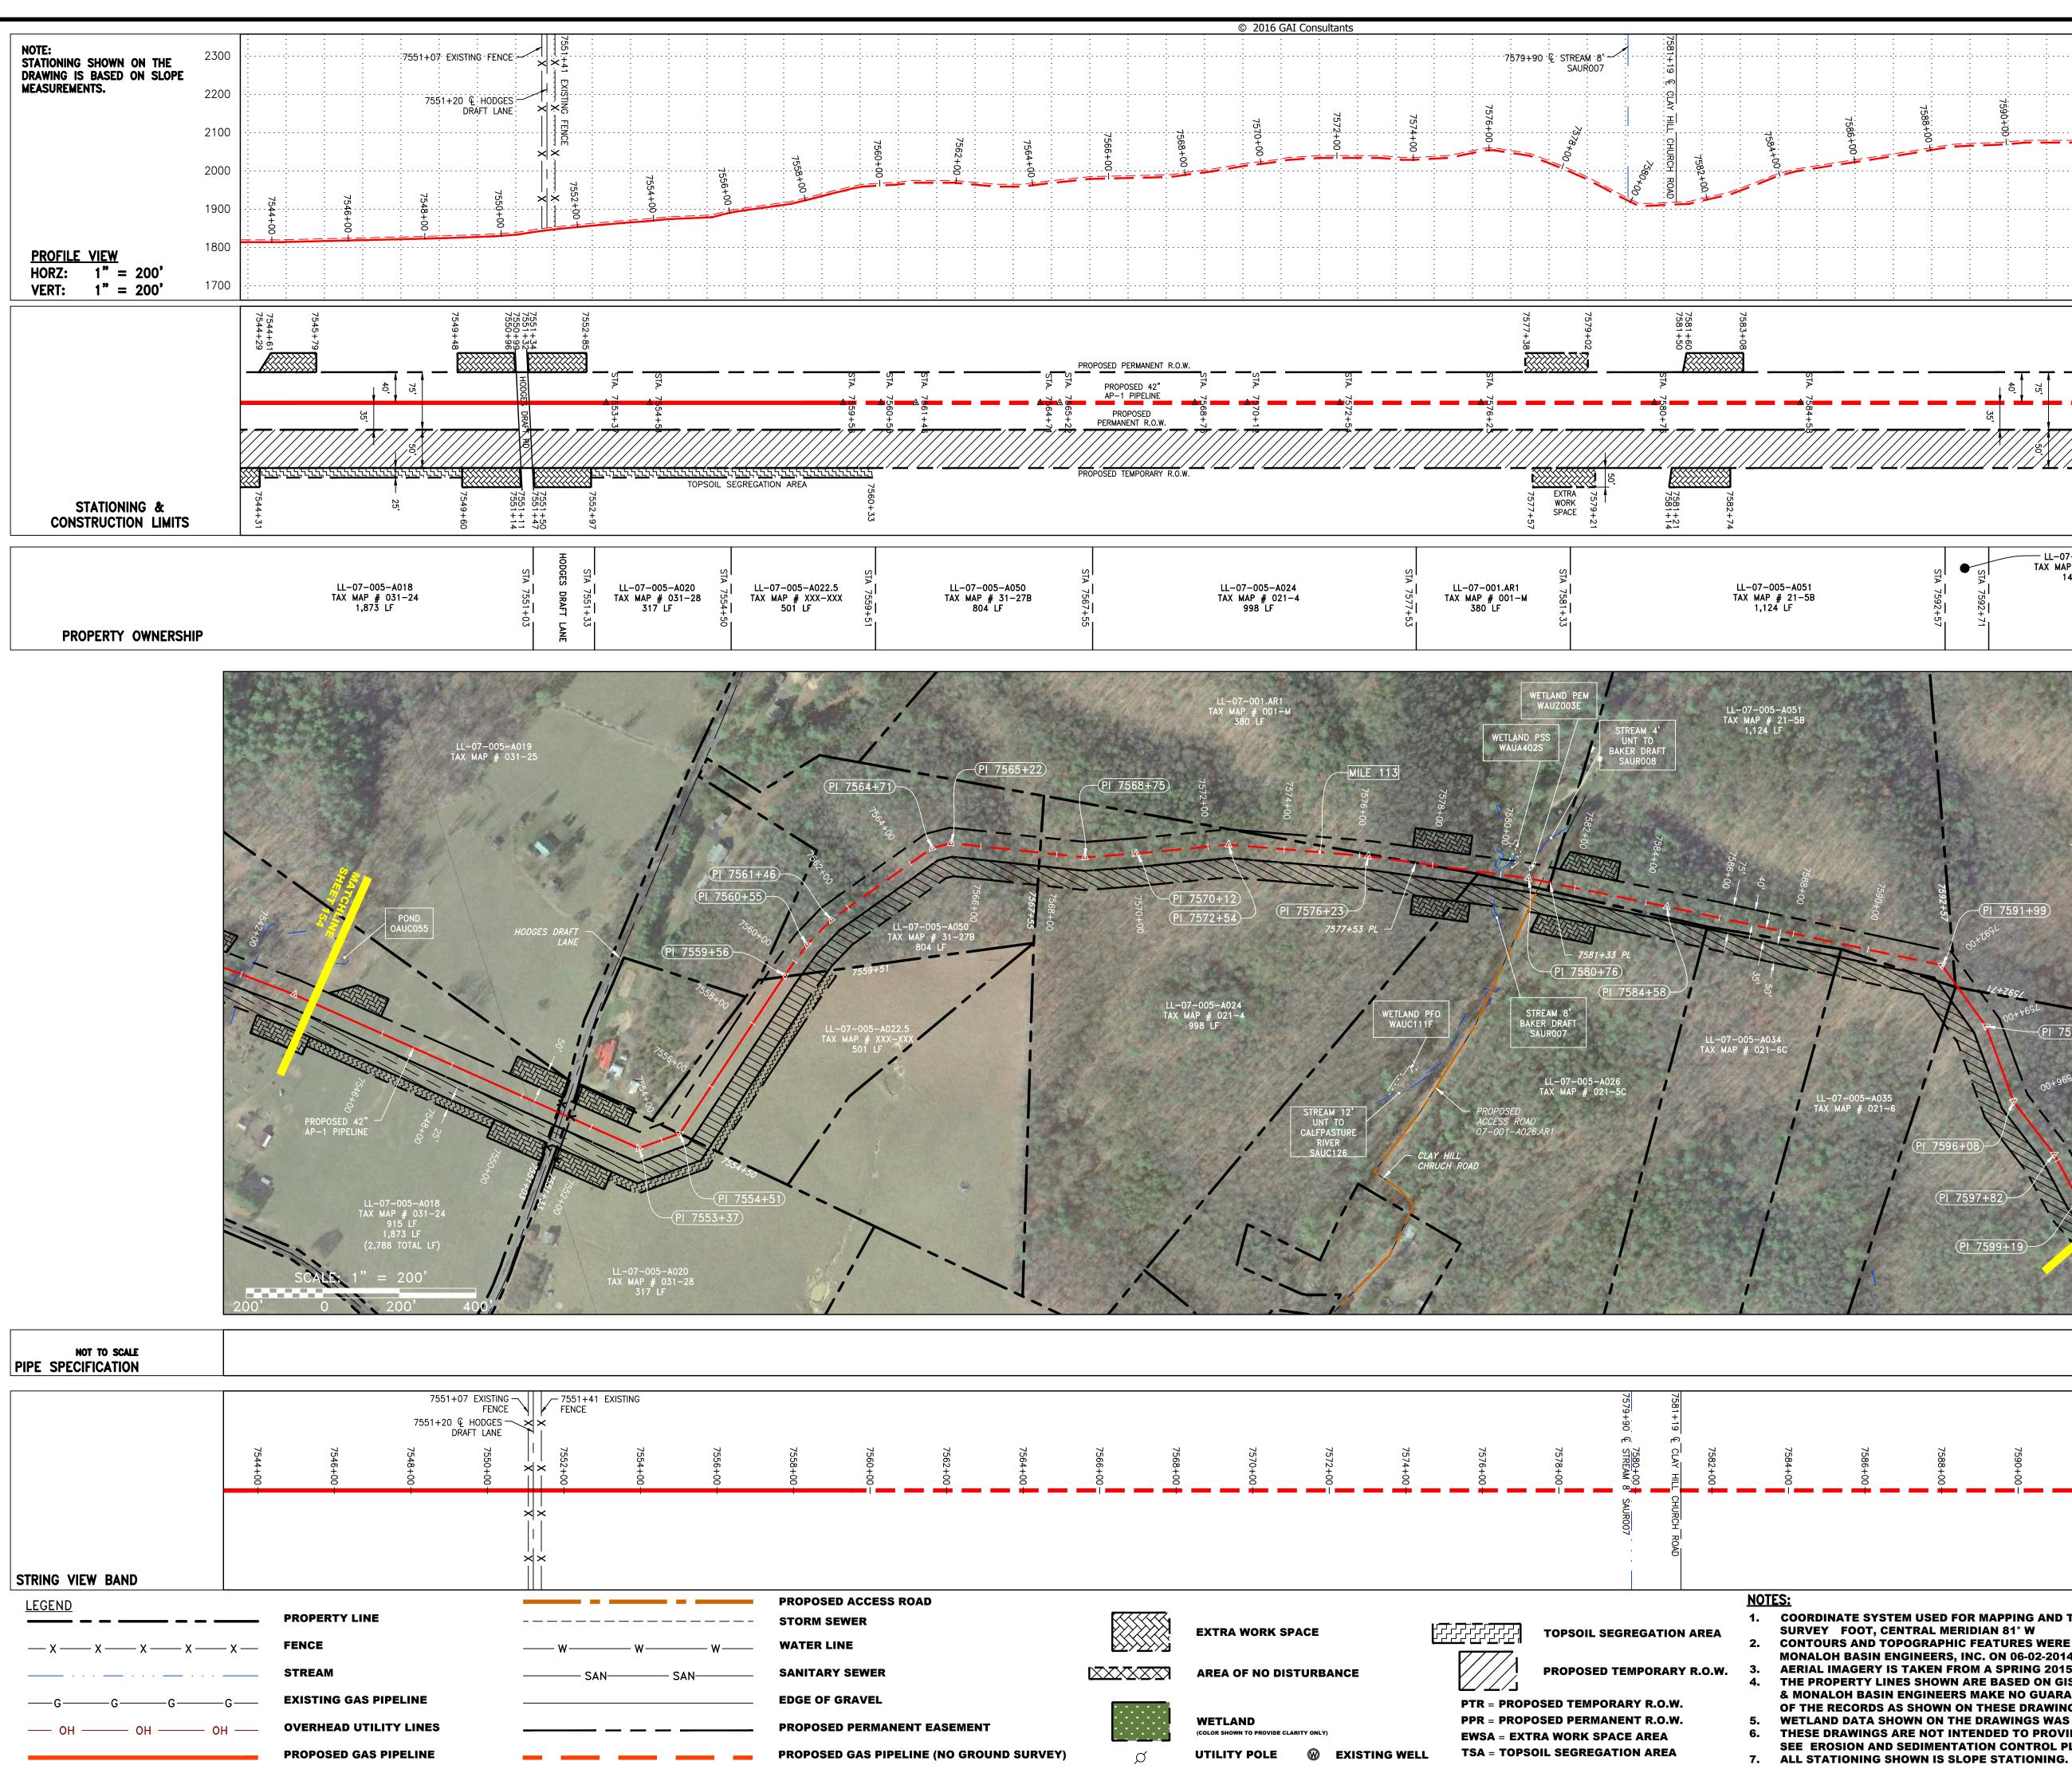

| NOTE:<br>STATIONING SHOWN ON THE<br>DRAWING IS BASED ON<br>SLOPE MEASUREMENTS. |                         |                                                                   |                                                            |
|--------------------------------------------------------------------------------|-------------------------|-------------------------------------------------------------------|------------------------------------------------------------|
| <u>PROFILE VIEW</u><br>HORZ: 1" = 200'                                         |                         |                                                                   |                                                            |
| VERT: 1" = 200'                                                                |                         |                                                                   |                                                            |
|                                                                                |                         |                                                                   |                                                            |
| STATIONING &<br>CONSTRUCTION LIMITS                                            |                         |                                                                   |                                                            |
|                                                                                |                         |                                                                   | LL-07-<br>PARCEL I.D<br>7                                  |
| PROPERTY OWNERSHIP                                                             |                         |                                                                   |                                                            |
|                                                                                |                         | SAUB1<br>12' W                                                    | LL-07-001-/<br>PARCEL I.D. # 0<br>78 LF                    |
|                                                                                |                         |                                                                   |                                                            |
|                                                                                |                         |                                                                   | Marrie 1                                                   |
|                                                                                |                         |                                                                   |                                                            |
|                                                                                |                         |                                                                   | STATION EQUATION<br>PI STATION = 7752<br>PI STATION = 5909 |
|                                                                                |                         |                                                                   |                                                            |
|                                                                                |                         |                                                                   |                                                            |
|                                                                                |                         |                                                                   |                                                            |
|                                                                                |                         |                                                                   |                                                            |
| PIPE SPECIFICATION                                                             |                         |                                                                   |                                                            |
|                                                                                |                         |                                                                   |                                                            |
|                                                                                |                         |                                                                   |                                                            |
|                                                                                |                         |                                                                   |                                                            |
| STRING VIEW BAND                                                               |                         |                                                                   |                                                            |
| LEGEND                                                                         |                         | PROPERTY LINE                                                     |                                                            |
| — x —                                                                          | — x — _ x — _ x — _ x — | FENCE                                                             |                                                            |
| G                                                                              | GGG                     | STREAM<br>EXISTING GAS PIPELINE                                   | —— W—— W—<br>——— SAN———                                    |
|                                                                                | ОН ОН                   | OVERHEAD UTILITY LINES                                            |                                                            |
|                                                                                |                         | PROPOSED GAS PIPELINE<br>PROPOSED GAS PIPELINE (NO GROUND SURVEY) |                                                            |
|                                                                                |                         | . ,                                                               | $\sim$                                                     |

|                                                                                                                                                                                                                                                                                                                                             |                                                                                    | NO. DATE DWN. CHKD. APPVD. DESCRIPTION<br>REVISIONS                                                                         |
|---------------------------------------------------------------------------------------------------------------------------------------------------------------------------------------------------------------------------------------------------------------------------------------------------------------------------------------------|------------------------------------------------------------------------------------|-----------------------------------------------------------------------------------------------------------------------------|
|                                                                                                                                                                                                                                                                                                                                             |                                                                                    | 1/10/17                                                                                                                     |
|                                                                                                                                                                                                                                                                                                                                             | CONSTRUCTION ALIGNMENT STA 5905+96 TO 5929+50<br>AUGUSTA COUNTY, VIRGINIA          | ATLANTIC COAST PIPELINE, LLC<br>C/O DOMINION TRANSMISSION, INC.<br>445 WEST MAIN STREET<br>CLARKSBURG, WEST VIRGINIA, 26301 |
| = 200'<br>200' 400'                                                                                                                                                                                                                                                                                                                         | DATE: C                                                                            | 01/05/17<br>SPT<br>DLH                                                                                                      |
|                                                                                                                                                                                                                                                                                                                                             | APPROVED:                                                                          |                                                                                                                             |
|                                                                                                                                                                                                                                                                                                                                             | <b>gai con</b><br>SouthPointe of<br>6000 Town CEN<br>CANONSBURG, P<br>724–873–3545 | FFICE<br>ITER BLVD.<br>A 15317                                                                                              |
| E SYSTEM USED FOR MAPPING AND TOPOGRAPHY - UTM WITH NAD83 DATUM, ZONE 17, US<br>OT, CENTRAL MERIDAN 81° W<br>AND TOPOGRAPHIC FEATURES WERE DERIVED BY AN ON THE GROUND SURVEY PERFORMED BY<br>HER GROUP, INC. ON 06-25-2014 THRU 08-26-2014 GPS SUB-METER ACCURACY.<br>GERY IS TAKEN FROM A SPRING 2015 FLIGHT BY KUCERA INTERNATIONAL INC. |                                                                                    | D./DASH NO.                                                                                                                 |
| RTY LINES SHOWN ARE BASED ON GIS & TAX ASSEMENT RECORDS (PROVIDED BY OTHERS). GAI &<br>HER GROUP MAKE NO GUARANTEE EITHER EXPRESSED OR IMPLIED AS TO THE ACCURACY OF THE<br>IS SHOWN ON THESE DRAWINGS.<br>DATA SHOWN ON THE DRAWINGS WAS PROVIDED BY NRG.                                                                                  |                                                                                    | 0 <b>468</b><br>UB TASK NO.<br><b>00</b>                                                                                    |
| WINGS ARE NOT INTENDED TO PROVIDE EROSION AND SEDIMENTATION CONTROL REQUIREMENTS.<br>ON AND SEDIMENTATION CONTROL PLANS FOR COMPLETE REQUIREMENTS AND BMP LOCATIONS.<br>ONING SHOWN IS SLOPE STATIONING.                                                                                                                                    | group id e<br><b>d</b>                                                             | E156                                                                                                                        |
|                                                                                                                                                                                                                                                                                                                                             | 156 C                                                                              | )F 344                                                                                                                      |