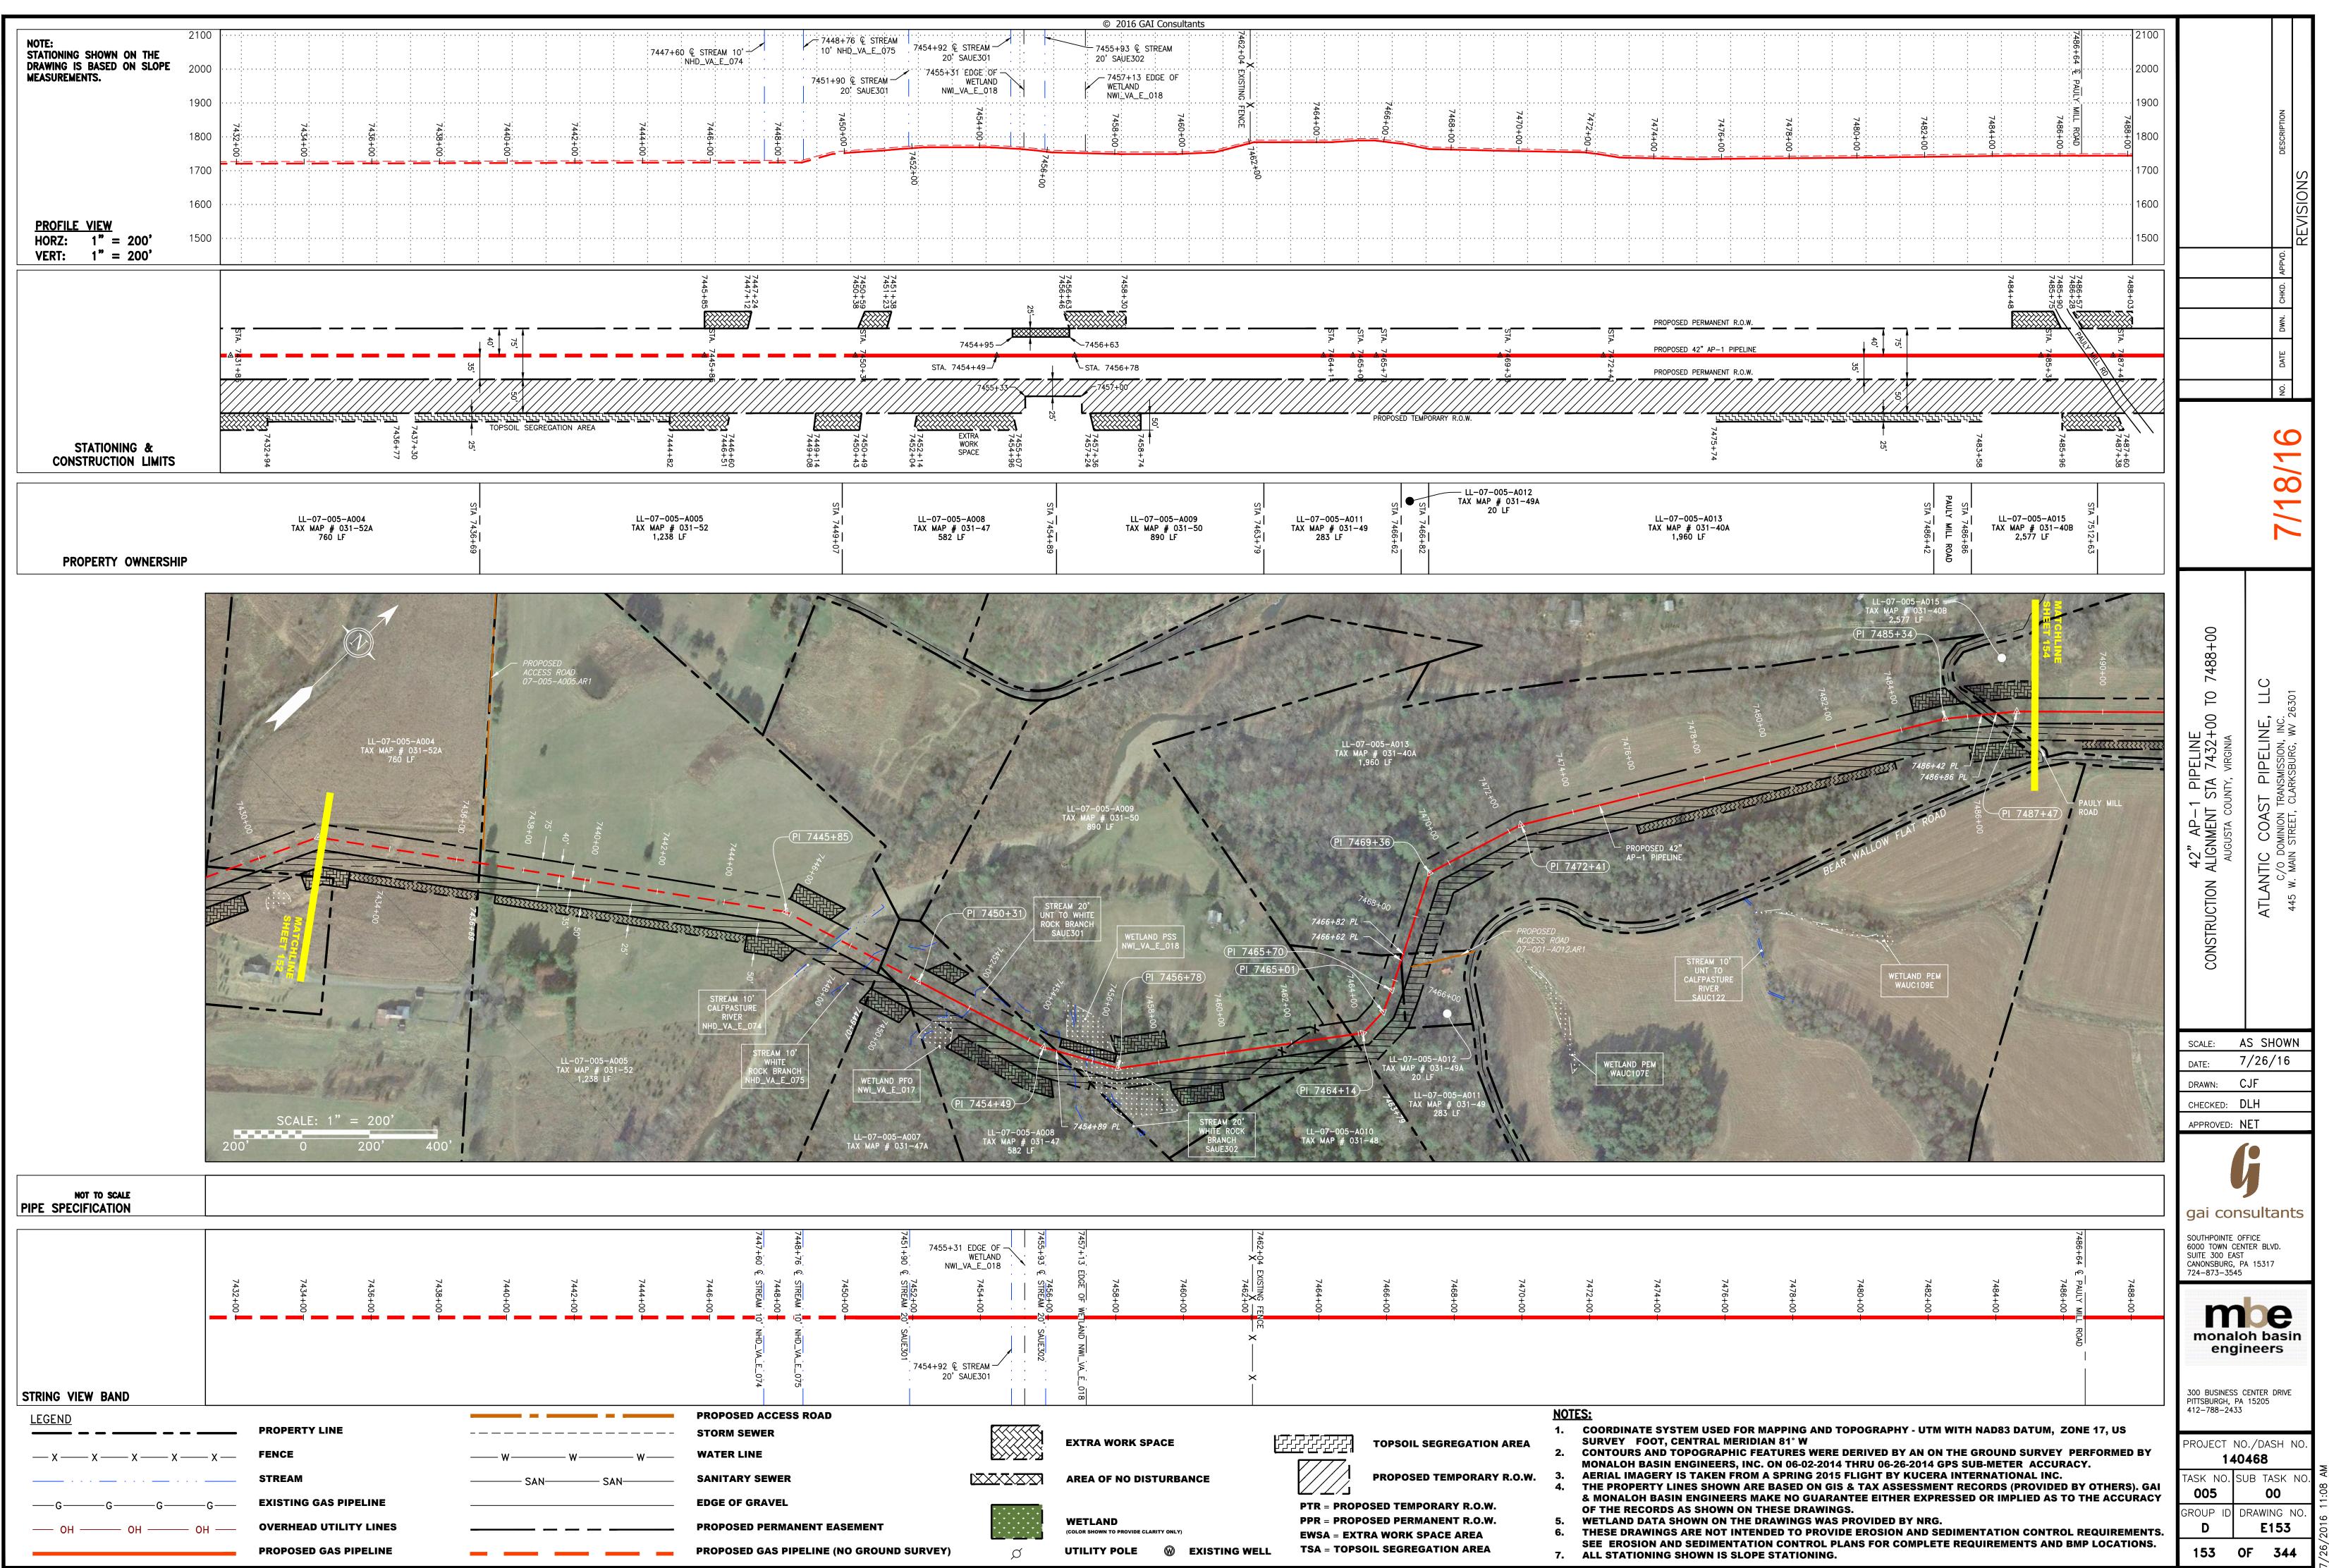

| 7694+73<br>-11                                            | 7696+00 + 7696+00 STA. 7696+1                                          | 7697+85 €. ŠTREAM. 70'. SAUCI21. 7698+00   X X 7697+09   7697+28 EXISTING FENCE 7697+04                                  | 7700+00<br>X X X 7899+4<br>7699+48 EXISTING FENCE<br>X 7699+42                        | X X X 7702+00                                                                                                                                                      | T704+00<br>7704+38<br>7703+05<br>T703+05<br>T703+05<br>T702+90<br>T704+65<br>T704+65<br>T704+65<br>T704+65                                 | 3                                                                                               |                                                                                          | STA                                                               |                                                      |                                                                                                                                                                                                                                                                                                                                                  | 7/18/16 No. Date DWN. CHKD. APPVD. DESCRIPTION<br>REVISIONS                                                 |
|-----------------------------------------------------------|------------------------------------------------------------------------|--------------------------------------------------------------------------------------------------------------------------|---------------------------------------------------------------------------------------|--------------------------------------------------------------------------------------------------------------------------------------------------------------------|--------------------------------------------------------------------------------------------------------------------------------------------|-------------------------------------------------------------------------------------------------|------------------------------------------------------------------------------------------|-------------------------------------------------------------------|------------------------------------------------------|--------------------------------------------------------------------------------------------------------------------------------------------------------------------------------------------------------------------------------------------------------------------------------------------------------------------------------------------------|-------------------------------------------------------------------------------------------------------------|
| TAX 1                                                     | 6+00<br>+869L<br>89+6694                                               | 1–11<br><u>7696+12</u> )                                                                                                 | ACCESS<br>96+89                                                                       | LAND R4U<br>VA_E_024                                                                                                                                               | ETLAND PFO<br>TOZ+90                                                                                                                       |                                                                                                 | LL-O7-OG<br>BA MAP<br>2,358<br>1,915<br>(4,273 TO                                        | # 022-2<br>3 LF<br>5 LF                                           |                                                      |                                                                                                                                                                                                                                                                                                                                                  | ATLANTIC COAST PIPELINE, LLC<br>C/O DOMINION TRANSMISSION, INC.<br>445 W. MAIN STREET, CLARKSBURG, WV 26301 |
| NO <sup>-</sup><br>1.<br>2.<br>3.<br>4.<br>5.<br>6.<br>7. | SURV<br>CONT<br>AERIA<br>THE F<br>& MO<br>OF TH<br>WETL<br>THES<br>SEE | YEY FOOT<br>OURS AND<br>ALOH BASI<br>AL IMAGER<br>PROPERTY<br>NALOH BA<br>IE RECORD<br>AND DATA<br>E DRAWIN<br>EROSION A | 7700+00-<br>7700+00-<br>X X X<br>X X<br>X X<br>X X<br>X X<br>X X<br>X X<br>X X<br>X X | DIAN 81° W<br>FEATURES W<br>NC. ON 06-02-<br>M A SPRING (<br>RE BASED OI<br>MAKE NO GU<br>I THESE DRA<br>I THESE DRA<br>I THESE DRA<br>I DRAWINGS N<br>ENDED TO PR | ERE DERIVED<br>2014 THRU 06-<br>2015 FLIGHT B<br>N GIS & TAX AS<br>ARANTEE EITH<br>WINGS.<br>WAS PROVIDEE<br>ROVIDE EROSIC<br>DL PLANS FOR | BY AN ON T<br>-26-2014 GPS<br>BY KUCERA I<br>SSESSMENT<br>HER EXPRES<br>D BY NRG.<br>DN AND SED | HE GROUND S<br>S SUB-METER<br>NTERNATIONA<br>RECORDS (PR<br>SED OR IMPLI<br>IMENTATION C | URVEY PERF<br>ACCURACY.<br>AL INC.<br>OVIDED BY O<br>ED AS TO THI | ORMED BY<br>THERS). GAI<br>E ACCURACY<br>QUIREMENTS. | DRAWN: C<br>CHECKED: C<br>APPROVED: N<br>Gai cons<br>SOUTHPOINTE OF<br>6000 TOWN CEN<br>SUITE 300 EAST<br>CANONSBURG, P<br>724-873-3545<br>SOUTHPOINTE OF<br>6000 TOWN CEN<br>SUITE 300 EAST<br>CANONSBURG, P<br>724-873-3545<br>SOU BUSINESS OF<br>PITTSBURGH, PA<br>412-788-2433<br>PROJECT NO<br>140<br>TASK NO. SU<br>OOS<br>GROUP ID C<br>D | Sultants<br>FICE<br>TER BLVD.<br>A 15317                                                                    |