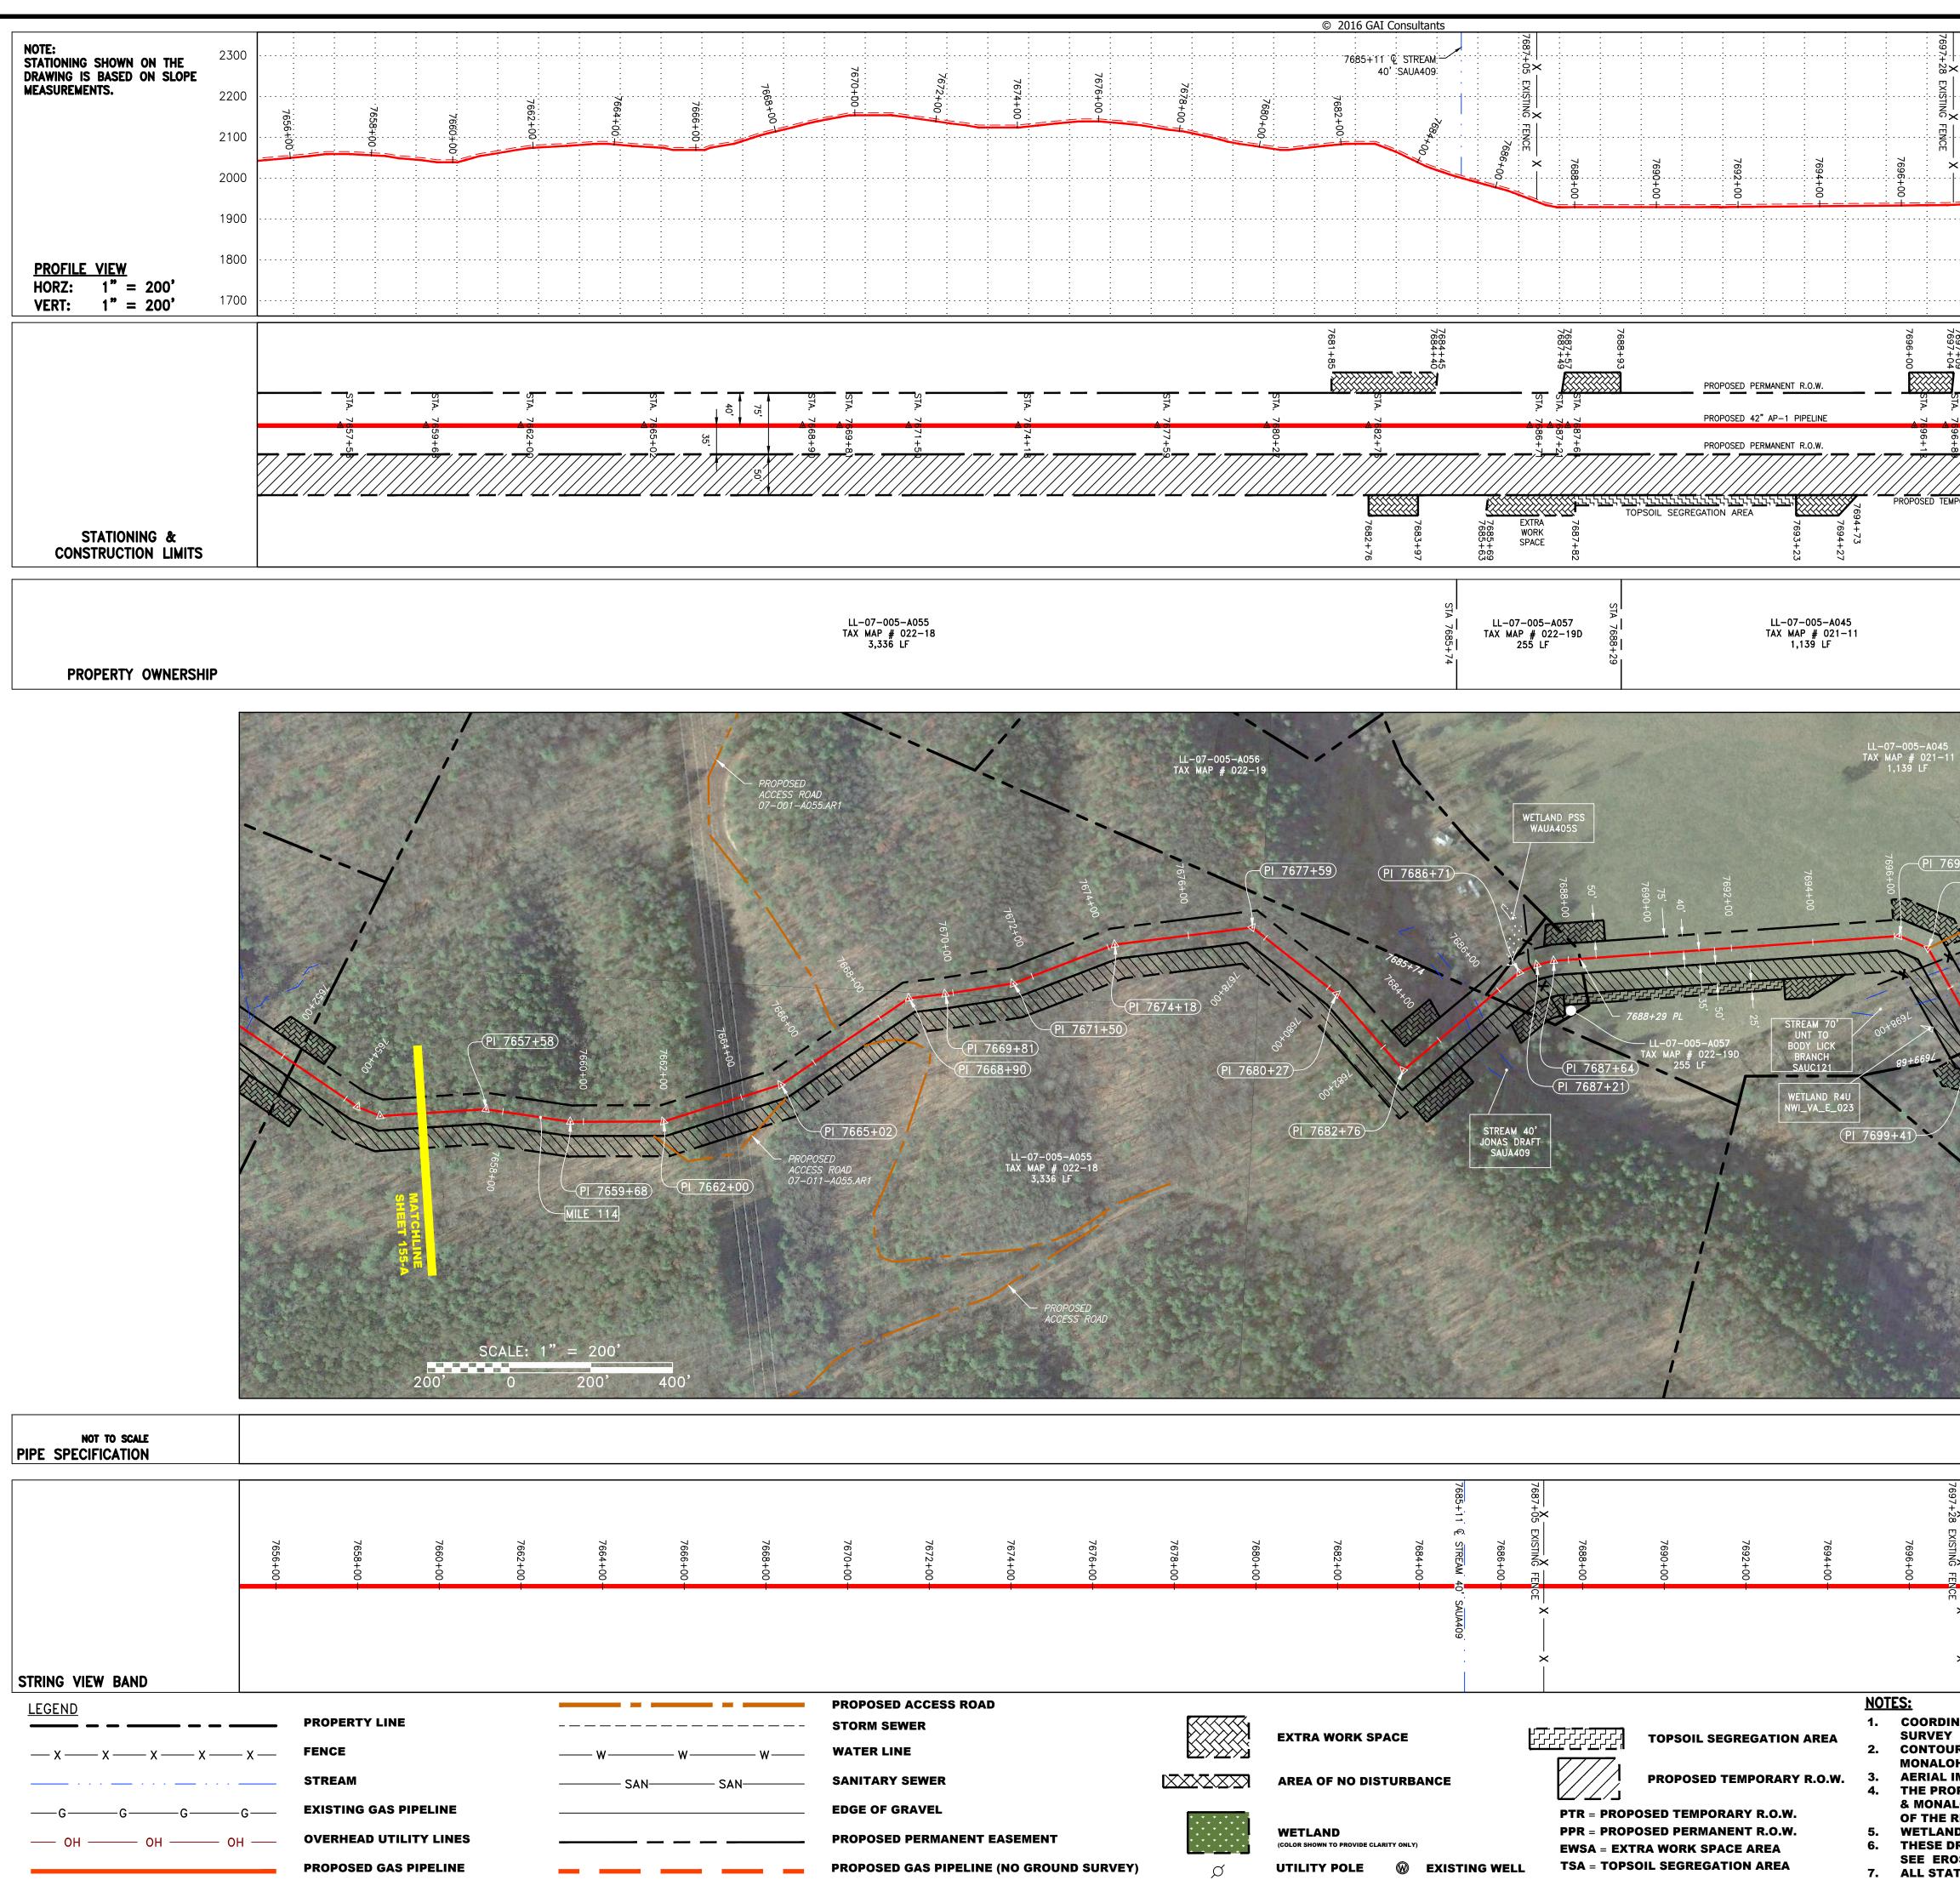

| 7694+73<br>-11                                            | 7696+00 + 7696+00 STA. 7696+1                                          | 7697+85 €. ŠTREAM. 70'. SAUCI21. 7698+00   X X 7697+09   7697+28 EXISTING FENCE 7697+04                                  | 7700+00<br>X X X 7899+4<br>7699+48 EXISTING FENCE<br>X 7699+42                        | X X X 7702+00                                                                                                                                                      | T704+00<br>7704+38<br>7703+05<br>T703+05<br>T703+05<br>T702+90<br>T704+65<br>T704+65<br>T704+65<br>T704+65                                 | 3                                                                                               |                                                                                          | STA                                                               |                                                      |                                                                                                                                                                                                                                                                                                                                                  | 7/18/16 No. Date DWN. CHKD. APPVD. DESCRIPTION<br>REVISIONS                                                 |
|-----------------------------------------------------------|------------------------------------------------------------------------|--------------------------------------------------------------------------------------------------------------------------|---------------------------------------------------------------------------------------|--------------------------------------------------------------------------------------------------------------------------------------------------------------------|--------------------------------------------------------------------------------------------------------------------------------------------|-------------------------------------------------------------------------------------------------|------------------------------------------------------------------------------------------|-------------------------------------------------------------------|------------------------------------------------------|--------------------------------------------------------------------------------------------------------------------------------------------------------------------------------------------------------------------------------------------------------------------------------------------------------------------------------------------------|-------------------------------------------------------------------------------------------------------------|
| TAX 1                                                     | 6+00<br>+869L<br>89+6694                                               | 1–11<br><u>7696+12</u> )                                                                                                 | ACCESS<br>96+89                                                                       | LAND R4U<br>VA_E_024                                                                                                                                               | ETLAND PFO<br>TOZ+90                                                                                                                       |                                                                                                 | LL-O7-OG<br>BA MAP<br>2,358<br>1,915<br>(4,273 TO                                        | # 022-2<br>3 LF<br>5 LF                                           |                                                      |                                                                                                                                                                                                                                                                                                                                                  | ATLANTIC COAST PIPELINE, LLC<br>C/O DOMINION TRANSMISSION, INC.<br>445 W. MAIN STREET, CLARKSBURG, WV 26301 |
| NO <sup>-</sup><br>1.<br>2.<br>3.<br>4.<br>5.<br>6.<br>7. | SURV<br>CONT<br>AERIA<br>THE F<br>& MO<br>OF TH<br>WETL<br>THES<br>SEE | YEY FOOT<br>OURS AND<br>ALOH BASI<br>AL IMAGER<br>PROPERTY<br>NALOH BA<br>IE RECORD<br>AND DATA<br>E DRAWIN<br>EROSION A | 7700+00-<br>7700+00-<br>X X X<br>X X<br>X X<br>X X<br>X X<br>X X<br>X X<br>X X<br>X X | DIAN 81° W<br>FEATURES W<br>NC. ON 06-02-<br>M A SPRING (<br>RE BASED OI<br>MAKE NO GU<br>I THESE DRA<br>I THESE DRA<br>I THESE DRA<br>I DRAWINGS N<br>ENDED TO PR | ERE DERIVED<br>2014 THRU 06-<br>2015 FLIGHT B<br>N GIS & TAX AS<br>ARANTEE EITH<br>WINGS.<br>WAS PROVIDEE<br>ROVIDE EROSIC<br>DL PLANS FOR | BY AN ON T<br>-26-2014 GPS<br>BY KUCERA I<br>SSESSMENT<br>HER EXPRES<br>D BY NRG.<br>DN AND SED | HE GROUND S<br>S SUB-METER<br>NTERNATIONA<br>RECORDS (PR<br>SED OR IMPLI<br>IMENTATION C | URVEY PERF<br>ACCURACY.<br>AL INC.<br>OVIDED BY O<br>ED AS TO THI | ORMED BY<br>THERS). GAI<br>E ACCURACY<br>QUIREMENTS. | DRAWN: C<br>CHECKED: C<br>APPROVED: N<br>Gai cons<br>SOUTHPOINTE OF<br>6000 TOWN CEN<br>SUITE 300 EAST<br>CANONSBURG, P<br>724-873-3545<br>SOUTHPOINTE OF<br>6000 TOWN CEN<br>SUITE 300 EAST<br>CANONSBURG, P<br>724-873-3545<br>SOU BUSINESS OF<br>PITTSBURGH, PA<br>412-788-2433<br>PROJECT NO<br>140<br>TASK NO. SU<br>OOS<br>GROUP ID C<br>D | Sultants<br>FICE<br>TER BLVD.<br>A 15317                                                                    |