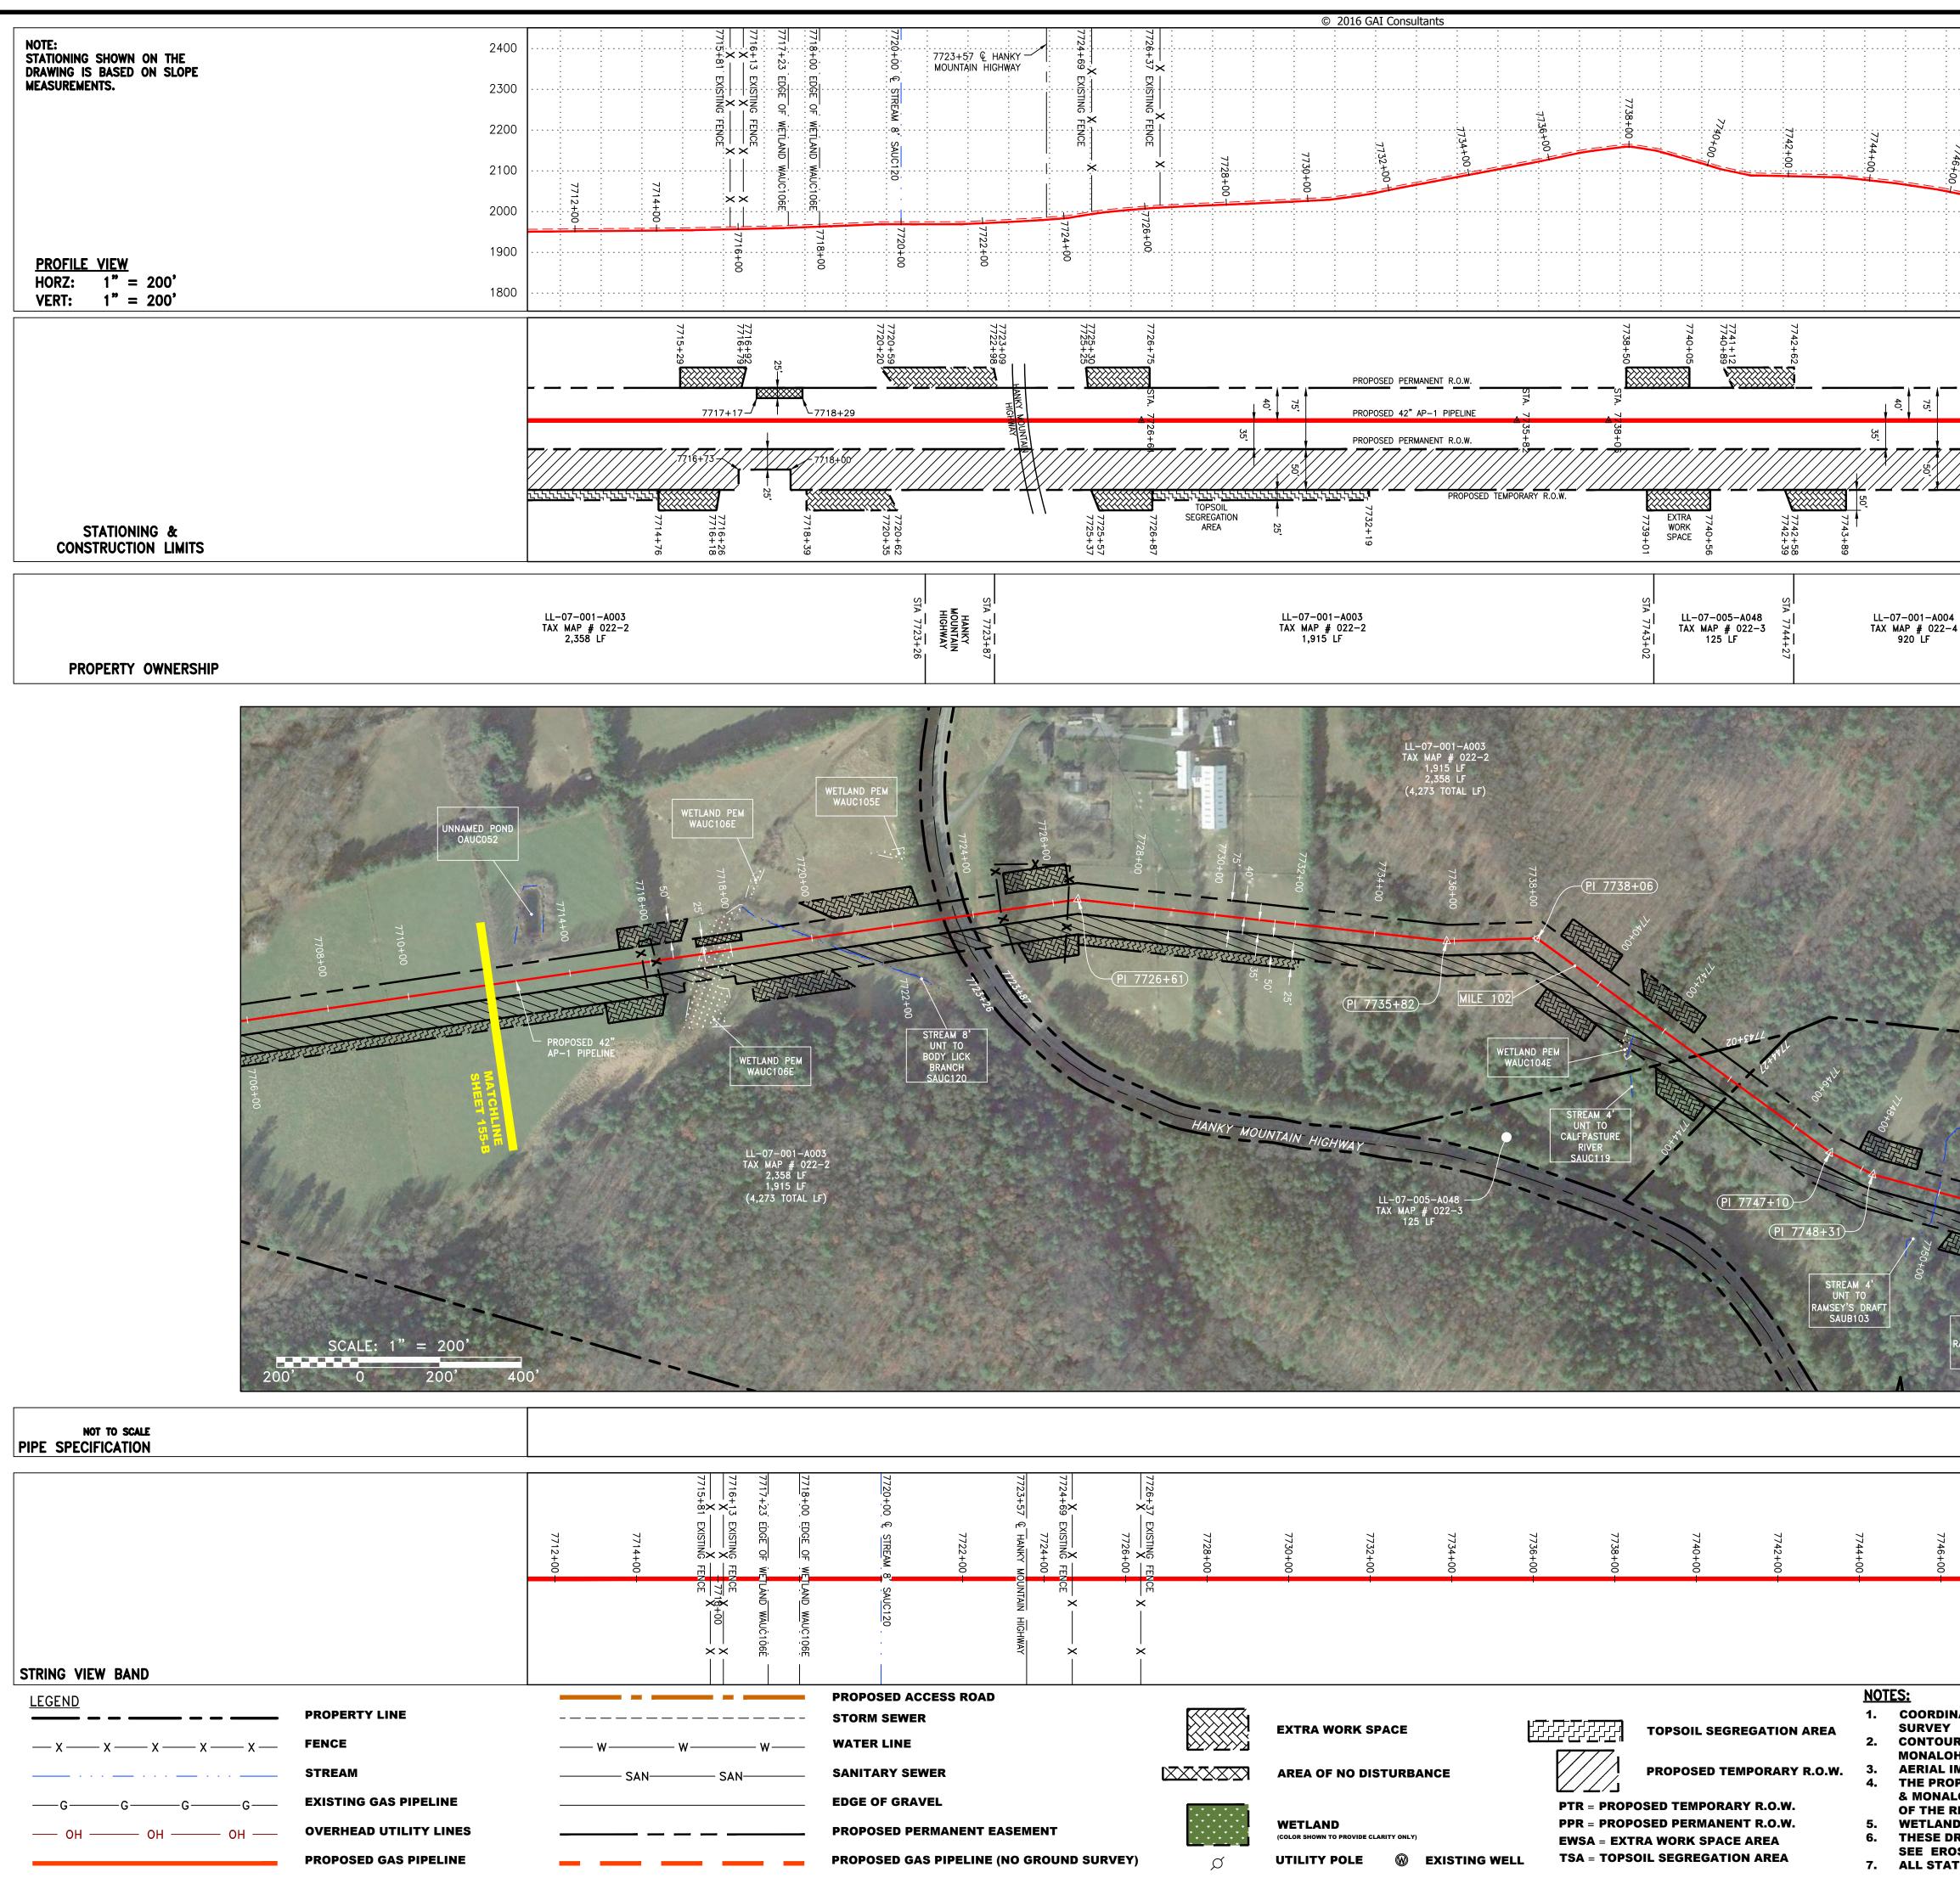

| 2400<br>2200<br>2200<br>2200<br>2000<br>2000<br>1900<br>1900<br>1900<br>1900<br>1900<br>1900<br>1900<br>1900<br>1900<br>1900<br>1900<br>1900<br>1900<br>1900<br>1900<br>1900<br>1900<br>1900<br>1900<br>1900<br>1900<br>1900<br>1900<br>1900<br>1900<br>1900<br>1900<br>1900<br>1900<br>1900<br>1900<br>1900<br>1900<br>1900<br>1900<br>1900<br>1900<br>1900<br>1900<br>1900<br>1900<br>1900<br>1900<br>1900<br>1900<br>1900<br>1900<br>1900<br>1900<br>1900<br>1900<br>1900<br>1900<br>1900<br>1900<br>1900<br>1900<br>1900<br>1900<br>1900<br>1900<br>1900<br>1900<br>1900<br>1900<br>1900<br>1900<br>1900<br>1900<br>1900<br>1900<br>1900<br>1900<br>1900<br>1900<br>1900<br>1900<br>1900<br>1900<br>1900<br>1900<br>1900<br>1900<br>1900<br>1900<br>1900<br>1900<br>1900<br>1900<br>1900<br>1900<br>1900<br>1900<br>1900<br>1900<br>1900<br>1900<br>1900<br>1900<br>1900<br>1900<br>1900<br>1900<br>1900<br>1900<br>1900<br>1900<br>1900<br>1900<br>1900<br>1900<br>1900<br>1900<br>1900<br>1900<br>1900<br>1900<br>1900<br>1900<br>1900<br>1900<br>1900<br>1900<br>1900<br>1900<br>1900<br>1900<br>1900<br>1900<br>1900<br>1900<br>1900<br>1900<br>1900<br>1900<br>1900<br>1900<br>1900<br>1900<br>1900<br>1900<br>1900<br>1900<br>1900<br>1900<br>1900<br>1900<br>1900<br>1900<br>1900<br>1900<br>1900<br>1900<br>1900<br>1900<br>1900<br>1900<br>1900<br>1900<br>1900<br>1900<br>1900<br>1900<br>1900<br>1900<br>1900<br>1900<br>1900<br>1900<br>1900<br>1900<br>1900<br>1900<br>1900<br>1900<br>1900<br>1900<br>1900<br>1900<br>1900<br>1900<br>1900<br>1900<br>1900<br>1900<br>1900<br>1900<br>1900<br>1900<br>1900<br>1900<br>1900<br>1900<br>1900<br>1900<br>1900<br>1900<br>1900<br>1900<br>1900<br>1900<br>1900<br>1900<br>1900<br>1900<br>1900<br>1900<br>1900<br>1900<br>1900<br>1900<br>1900<br>1900<br>1900<br>1900<br>1900<br>1900<br>1900<br>1900<br>1900<br>1900<br>1900<br>1900<br>1900<br>1900<br>1900<br>1900<br>1900<br>1900<br>1900<br>1900<br>1900<br>1900<br>1900<br>1900<br>1900<br>1900<br>1900<br>1900<br>1900<br>1900<br>1900<br>1900<br>1900<br>1900<br>1900<br>1900<br>1900<br>1900<br>1900<br>1900<br>1900<br>1900<br>1900<br>1900<br>1900<br>1900<br>1900<br>1900<br>1900<br>1900<br>1900<br>1900<br>1900<br>1900<br>1900<br>1900<br>1900<br>1900<br>1900<br>1900<br>1900<br>1900<br>1900<br>1900<br>1900<br>1900<br>1900<br>1900<br>1900<br>1900<br>1900<br>1900<br>1900<br>1900<br>1900<br>1900<br>1900<br>1900<br>1900<br>1900<br>1900<br>1900<br>1900<br>1900<br>1900<br>1900<br>1900<br>1900<br>1900<br>1900<br>1900<br>1900<br>1900<br>1900<br>1900<br>1900<br>1900<br>1900<br>1900<br>1900<br>1900<br>1900<br>1900<br>1900<br>1900<br>1900<br>1900<br>1900<br>1900<br>1900<br>1900<br>1900<br>1900<br>1900<br>1900<br>1900<br>1900<br>1900<br>1900<br>1900<br>1900<br>1900<br>1900<br>1900                                                                         |                                                                                                | 7/18/16 No. Date DWN. CHKD. APPVD. DESCRIPTION<br>REVISIONS                                                 |
|--------------------------------------------------------------------------------------------------------------------------------------------------------------------------------------------------------------------------------------------------------------------------------------------------------------------------------------------------------------------------------------------------------------------------------------------------------------------------------------------------------------------------------------------------------------------------------------------------------------------------------------------------------------------------------------------------------------------------------------------------------------------------------------------------------------------------------------------------------------------------------------------------------------------------------------------------------------------------------------------------------------------------------------------------------------------------------------------------------------------------------------------------------------------------------------------------------------------------------------------------------------------------------------------------------------------------------------------------------------------------------------------------------------------------------------------------------------------------------------------------------------------------------------------------------------------------------------------------------------------------------------------------------------------------------------------------------------------------------------------------------------------------------------------------------------------------------------------------------------------------------------------------------------------------------------------------------------------------------------------------------------------------------------------------------------------------------------------------------------------------------------------------------------------------------------------------------------------------------------------------------------------------------------------------------------------------------------------------------------------------------------------------------------------------------------------------------------------------------------------------------------------------------------------------------------------------------------------------------------------------------------------------------------------------------------------------------------------------------------------------------------------------------------------------------------------------------------------------------------------------------------------------------------|------------------------------------------------------------------------------------------------|-------------------------------------------------------------------------------------------------------------|
| EL-07-001-A004<br>B20-LF<br>B20-LF                                                                                                                                                                                                                                                                                                                                                                                                                                                                                                                                                                                                                                                                                                                                                                                                                                                                                                                                                                                                                                                                                                                                                                                                                                                                                                                                                                                                                                                                                                                                                                                                                                                                                                                                                                                                                                                                                                                                                                                                                                                                                                                                                                                                                                                                                                                                                                                                                                                                                                                                                                                                                                                                                                                                                                                                                                                                           | 42" AP-1 PIPELINE<br>CONSTRUCTION ALIGNMENT STA 7712+00 TO 7753+47<br>AUGUSTA COUNTY, VIRGINIA | ATLANTIC COAST PIPELINE, LLC<br>c/o dominion transmission, inc.<br>445 w. main street, clarksburg, wv 26301 |
| STREAM 20'<br>RAMSEY'S DRAFT<br>SAUBIOA                                                                                                                                                                                                                                                                                                                                                                                                                                                                                                                                                                                                                                                                                                                                                                                                                                                                                                                                                                                                                                                                                                                                                                                                                                                                                                                                                                                                                                                                                                                                                                                                                                                                                                                                                                                                                                                                                                                                                                                                                                                                                                                                                                                                                                                                                                                                                                                                                                                                                                                                                                                                                                                                                                                                                                                                                                                                      | DATE: 7<br>DRAWN: C<br>CHECKED: C<br>APPROVED: N                                               | AS SHOWN<br>7/26/16<br>CJF<br>OLH<br>NET                                                                    |
| 7752+69 € STREAM 20' SAUBIO4<br>7752+69 € STREAM 20' SAUBIO4<br>7752+00<br>7752+00<br>7752+00<br>7752+00<br>7752+00<br>7752+00<br>7752+00<br>7752+00<br>7752+00<br>7752+00<br>7752+00<br>7752+00<br>7752+00<br>7752+00<br>7752+00<br>7752+00<br>7752+00<br>7752+00<br>7752+00<br>7752+00<br>7752+00<br>7752+00<br>7752+00<br>7752+00<br>7752+00<br>7752+00<br>7752+00<br>7752+00<br>7752+00<br>7752+00<br>7752+00<br>7752+00<br>7752+00<br>7752+00<br>7752+00<br>7752+00<br>7752+00<br>7752+00<br>7752+00<br>7752+00<br>7752+00<br>7752+00<br>7752+00<br>7752+00<br>7752+00<br>7752+00<br>7752+00<br>7752+00<br>7752+00<br>7752+00<br>7752+00<br>7752+00<br>7752+00<br>7752+00<br>7752+00<br>7752+00<br>7752+00<br>7752+00<br>7752+00<br>7752+00<br>7752+00<br>7752+00<br>7752+00<br>7752+00<br>7752+00<br>7752+00<br>7752+00<br>7752+00<br>7752+00<br>7752+00<br>7752+00<br>7752+00<br>7752+00<br>7752+00<br>7752+00<br>7752+00<br>7752+00<br>7752+00<br>7752+00<br>7752+00<br>7752+00<br>7752+00<br>7752+00<br>7752+00<br>7752+00<br>7752+00<br>7752+00<br>7752+00<br>7752+00<br>7752+00<br>7752+00<br>7752+00<br>7752+00<br>7752+00<br>7752+00<br>7752+00<br>7752+00<br>7752+00<br>7752+00<br>7752+00<br>7752+00<br>7752+00<br>7752+00<br>7752+00<br>7752+00<br>7752+00<br>7752+00<br>7752+00<br>7752+00<br>7752+00<br>7752+00<br>7752+00<br>7752+00<br>7752+00<br>7752+00<br>7752+00<br>7752+00<br>7752+00<br>7752+00<br>7752+00<br>7752+00<br>7752+00<br>7752+00<br>7752+00<br>7752+00<br>7752+00<br>7752+00<br>7752+00<br>7752+00<br>7752+00<br>7752+00<br>7752+00<br>7752+00<br>7752+00<br>7752+00<br>7752+00<br>7752+00<br>7752+00<br>7752+00<br>7752+00<br>7752+00<br>7752+00<br>7752+00<br>7752+00<br>7752+00<br>7752+00<br>7752+00<br>7752+00<br>7752+00<br>7752+00<br>7752+00<br>7752+00<br>7752+00<br>7752+00<br>7752+00<br>7752+00<br>7752+00<br>7752+00<br>7752+00<br>7752+00<br>7752+00<br>7752+00<br>7752+00<br>7752+00<br>7752+00<br>7752+00<br>7752+00<br>7752+00<br>7752+00<br>7752+00<br>7752+00<br>7752+00<br>7752+00<br>7752+00<br>7752+00<br>7752+00<br>7752+00<br>7752+00<br>7752+00<br>7752+00<br>7752+00<br>7752+00<br>7752+00<br>7752+00<br>7752+00<br>7752+00<br>7752+00<br>7752+00<br>7752+00<br>7752+00<br>7752+00<br>7752+00<br>7752+00<br>7752+00<br>7752+00<br>7752+00<br>7752+00<br>7752+00<br>7752+00<br>7752+00<br>7752+00<br>7752+00<br>7752+00<br>7752+00<br>7752+00<br>7752+00<br>7752+00<br>7752+00<br>7752+00<br>7752+00<br>7752+00<br>7752+00<br>7752+00<br>7752+00<br>7752+00<br>7752+00<br>7752+00<br>7752+00<br>7752+00<br>7752+00<br>7752+00<br>7752+00<br>7752+00<br>7752+00<br>7752+00<br>7752+00<br>7752+00<br>7752+00<br>7752+00<br>7752+00<br>7752+00<br>7752+00<br>7752+00<br>7752+00<br>7752+00<br>7752+00<br>7752+00<br>7752+00<br>7752+00<br>7752+00<br>7752+00<br>7752+00<br>7752+00<br>7752+00<br>7752+00<br>7752+00<br>7752+00<br>7752+00<br>7750 | 300 BUSINESS O<br>PITTSBURGH, PA<br>412-788-2433                                               | A 15317                                                                                                     |
| Y FOOT, CENTRAL MERIDIAN 81° W<br>DURS AND TOPOGRAPHIC FEATURES WERE DERIVED BY AN ON THE GROUND SURVEY PERFORMED BY<br>OH BASIN ENGINEERS, INC. ON 06-02-2014 THRU 06-26-2014 GPS SUB-METER ACCURACY.<br>IMAGERY IS TAKEN FROM A SPRING 2015 FLIGHT BY KUCERA INTERNATIONAL INC.<br>OPERTY LINES SHOWN ARE BASED ON GIS & TAX ASSESSMENT RECORDS (PROVIDED BY OTHERS). GAI<br>ALOH BASIN ENGINEERS MAKE NO GUARANTEE EITHER EXPRESSED OR IMPLIED AS TO THE ACCURACY<br>RECORDS AS SHOWN ON THESE DRAWINGS.<br>IND DATA SHOWN ON THE DRAWINGS WAS PROVIDED BY NRG.<br>DRAWINGS ARE NOT INTENDED TO PROVIDE EROSION AND SEDIMENTATION CONTROL REQUIREMENTS.<br>ROSION AND SEDIMENTATION CONTROL PLANS FOR COMPLETE REQUIREMENTS AND BMP LOCATIONS.<br>ATIONING SHOWN IS SLOPE STATIONING.                                                                                                                                                                                                                                                                                                                                                                                                                                                                                                                                                                                                                                                                                                                                                                                                                                                                                                                                                                                                                                                                                                                                                                                                                                                                                                                                                                                                                                                                                                                                                                                                                                                                                                                                                                                                                                                                                                                                                                                                                                                                                                                     | 140<br>Task no. si<br>005                                                                      | D./DASH NO.<br>468<br>UB TASK NO.<br>00<br>DRAWING NO.<br>E155–C<br>DF 344                                  |