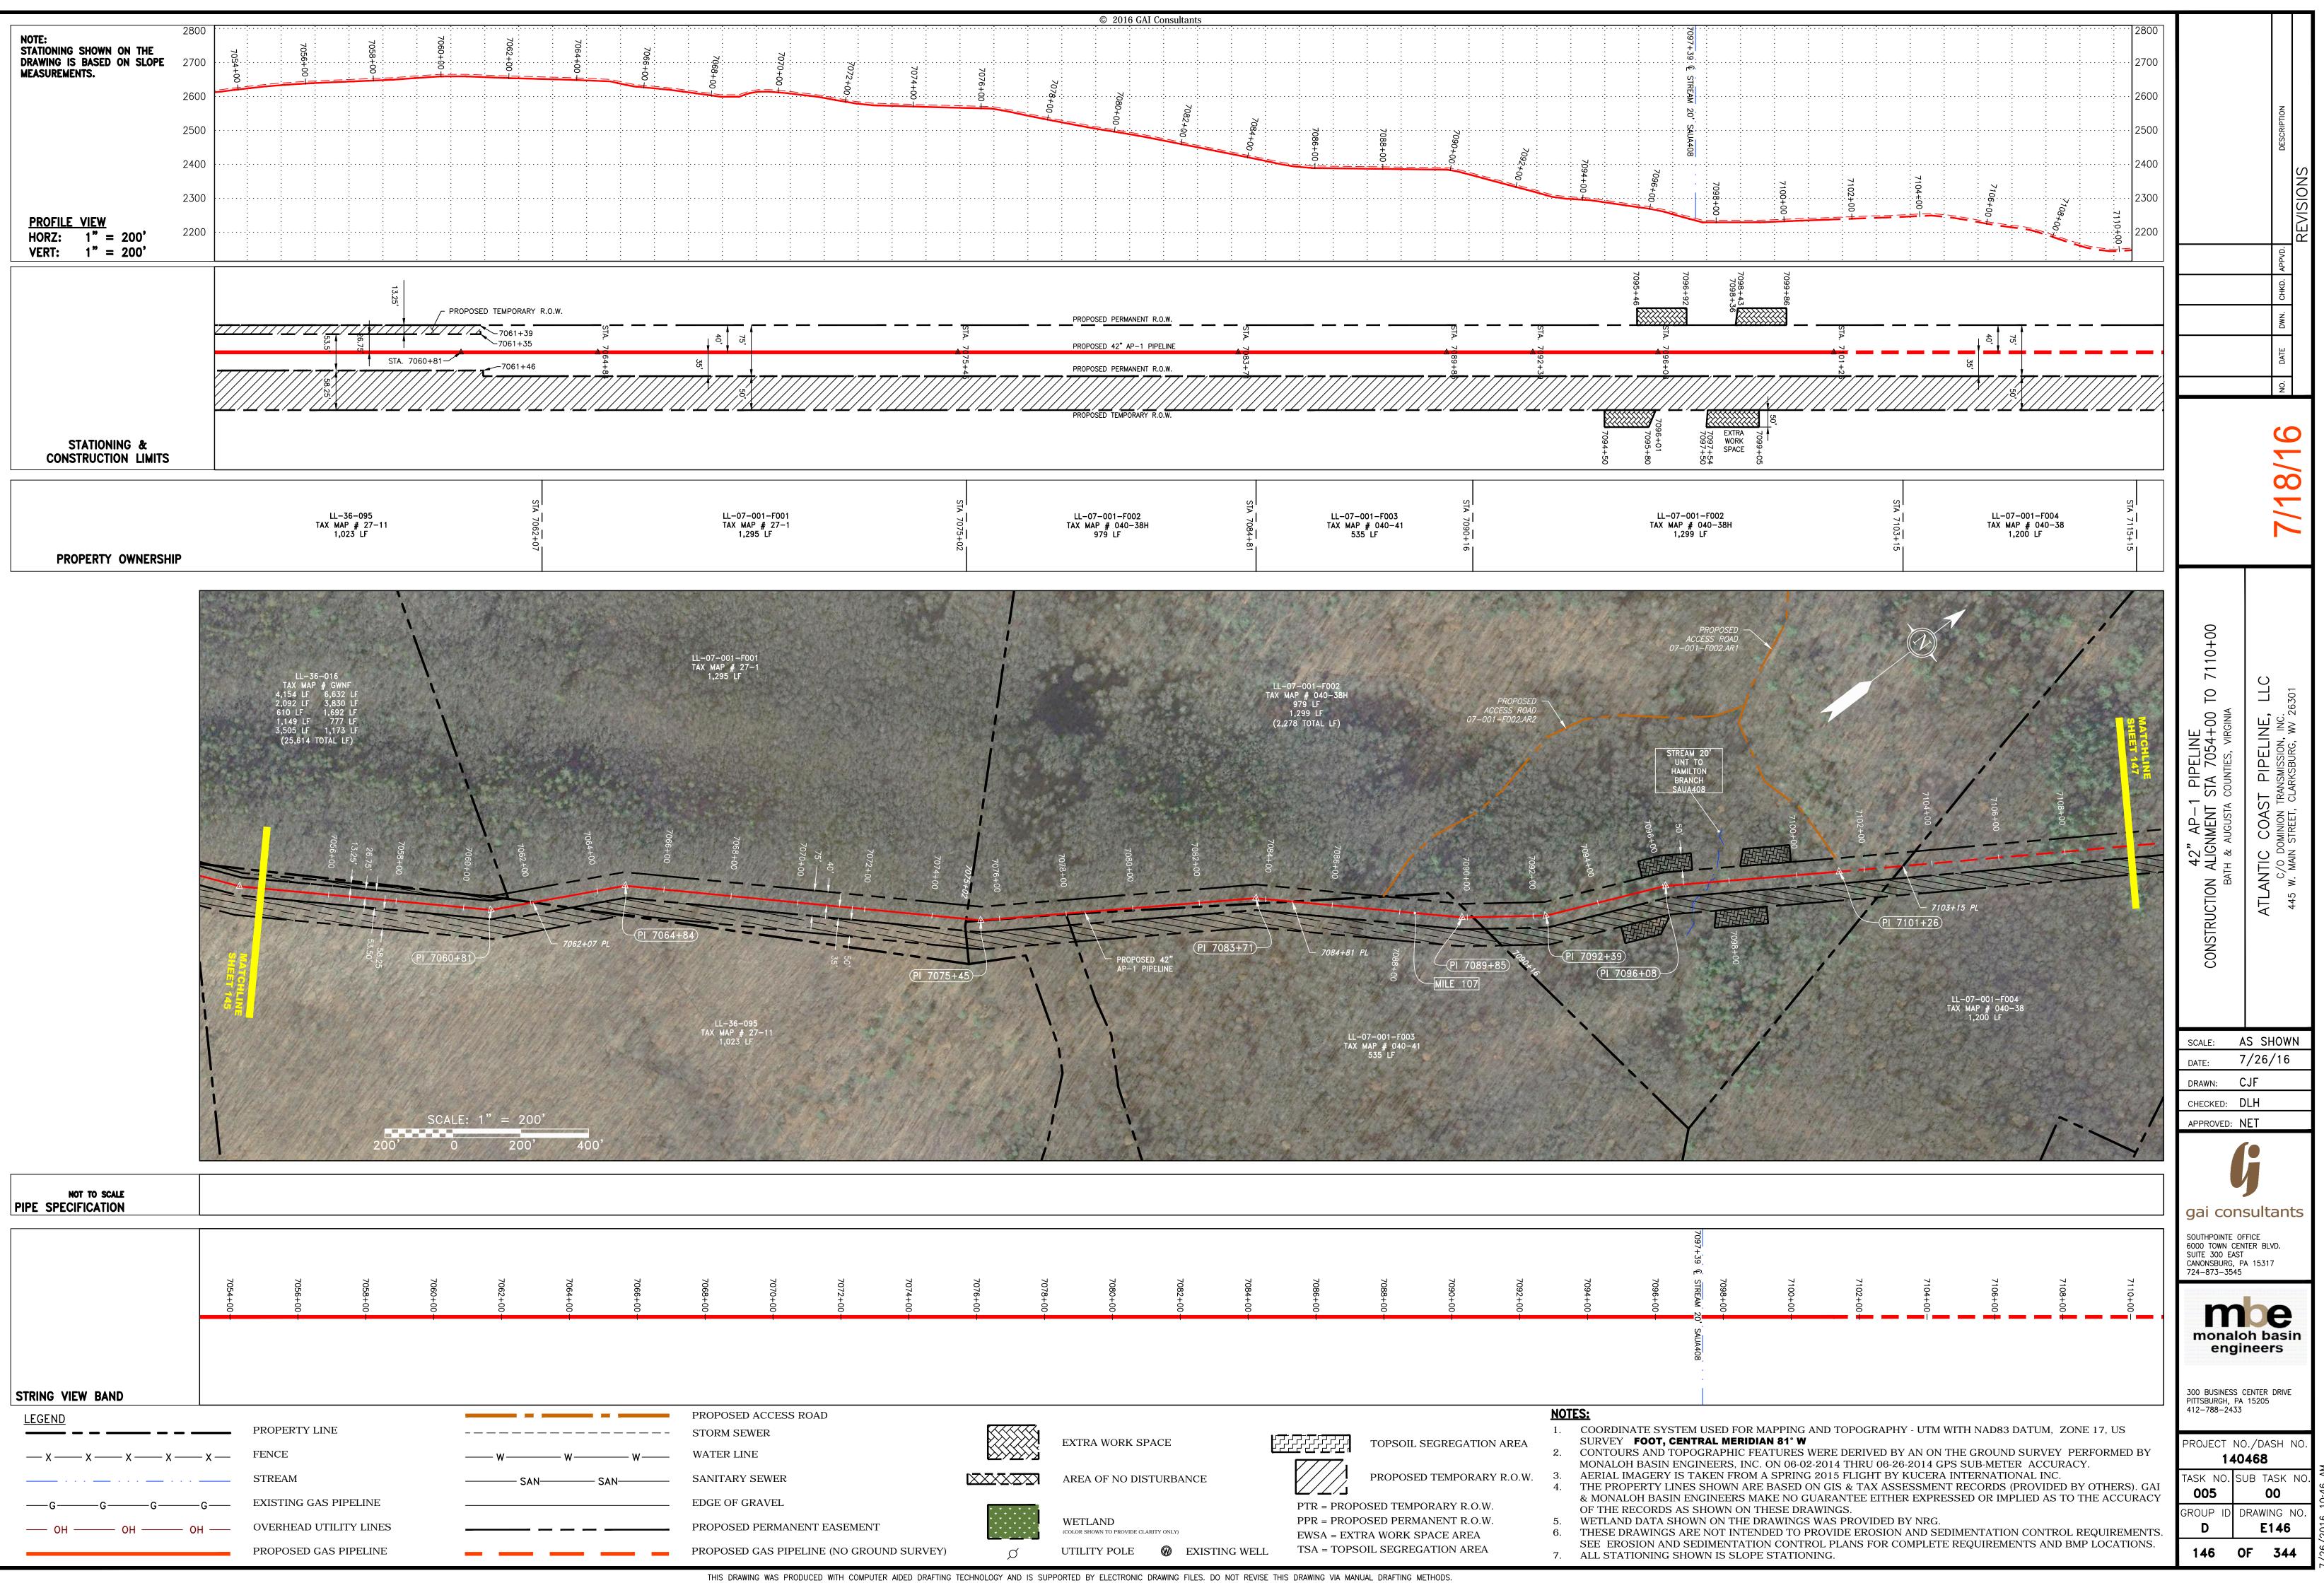

| PROPOSED PERMANENT R.O.W.     PROPOSED PERMANENT R.O.W.     PROPOSED PERMANENT R.O.W.     Gr     Gr | WAUZ005E 7317+   E · OF · WETLAND 7317+   WAUZ005E 7312+00   7310+23 7311+   7310+23 7312+74   7312+74 7312                                                                                                                                                           | 3+95 @ STREAM 6'<br>SAUZO01     72 EDGE OF WETLAND<br>WAUZO04E     82 EDGE OF WETLAND<br>WAUZO04E     13     14     15     15     15     16     10     13     14     15     15     16     17     16     17     16     17     17     17     18     19     10     10     11     12     13     14     15     16     17     17     17     13     14     15     16     17     17     17     17     17     17     17     17     17     17