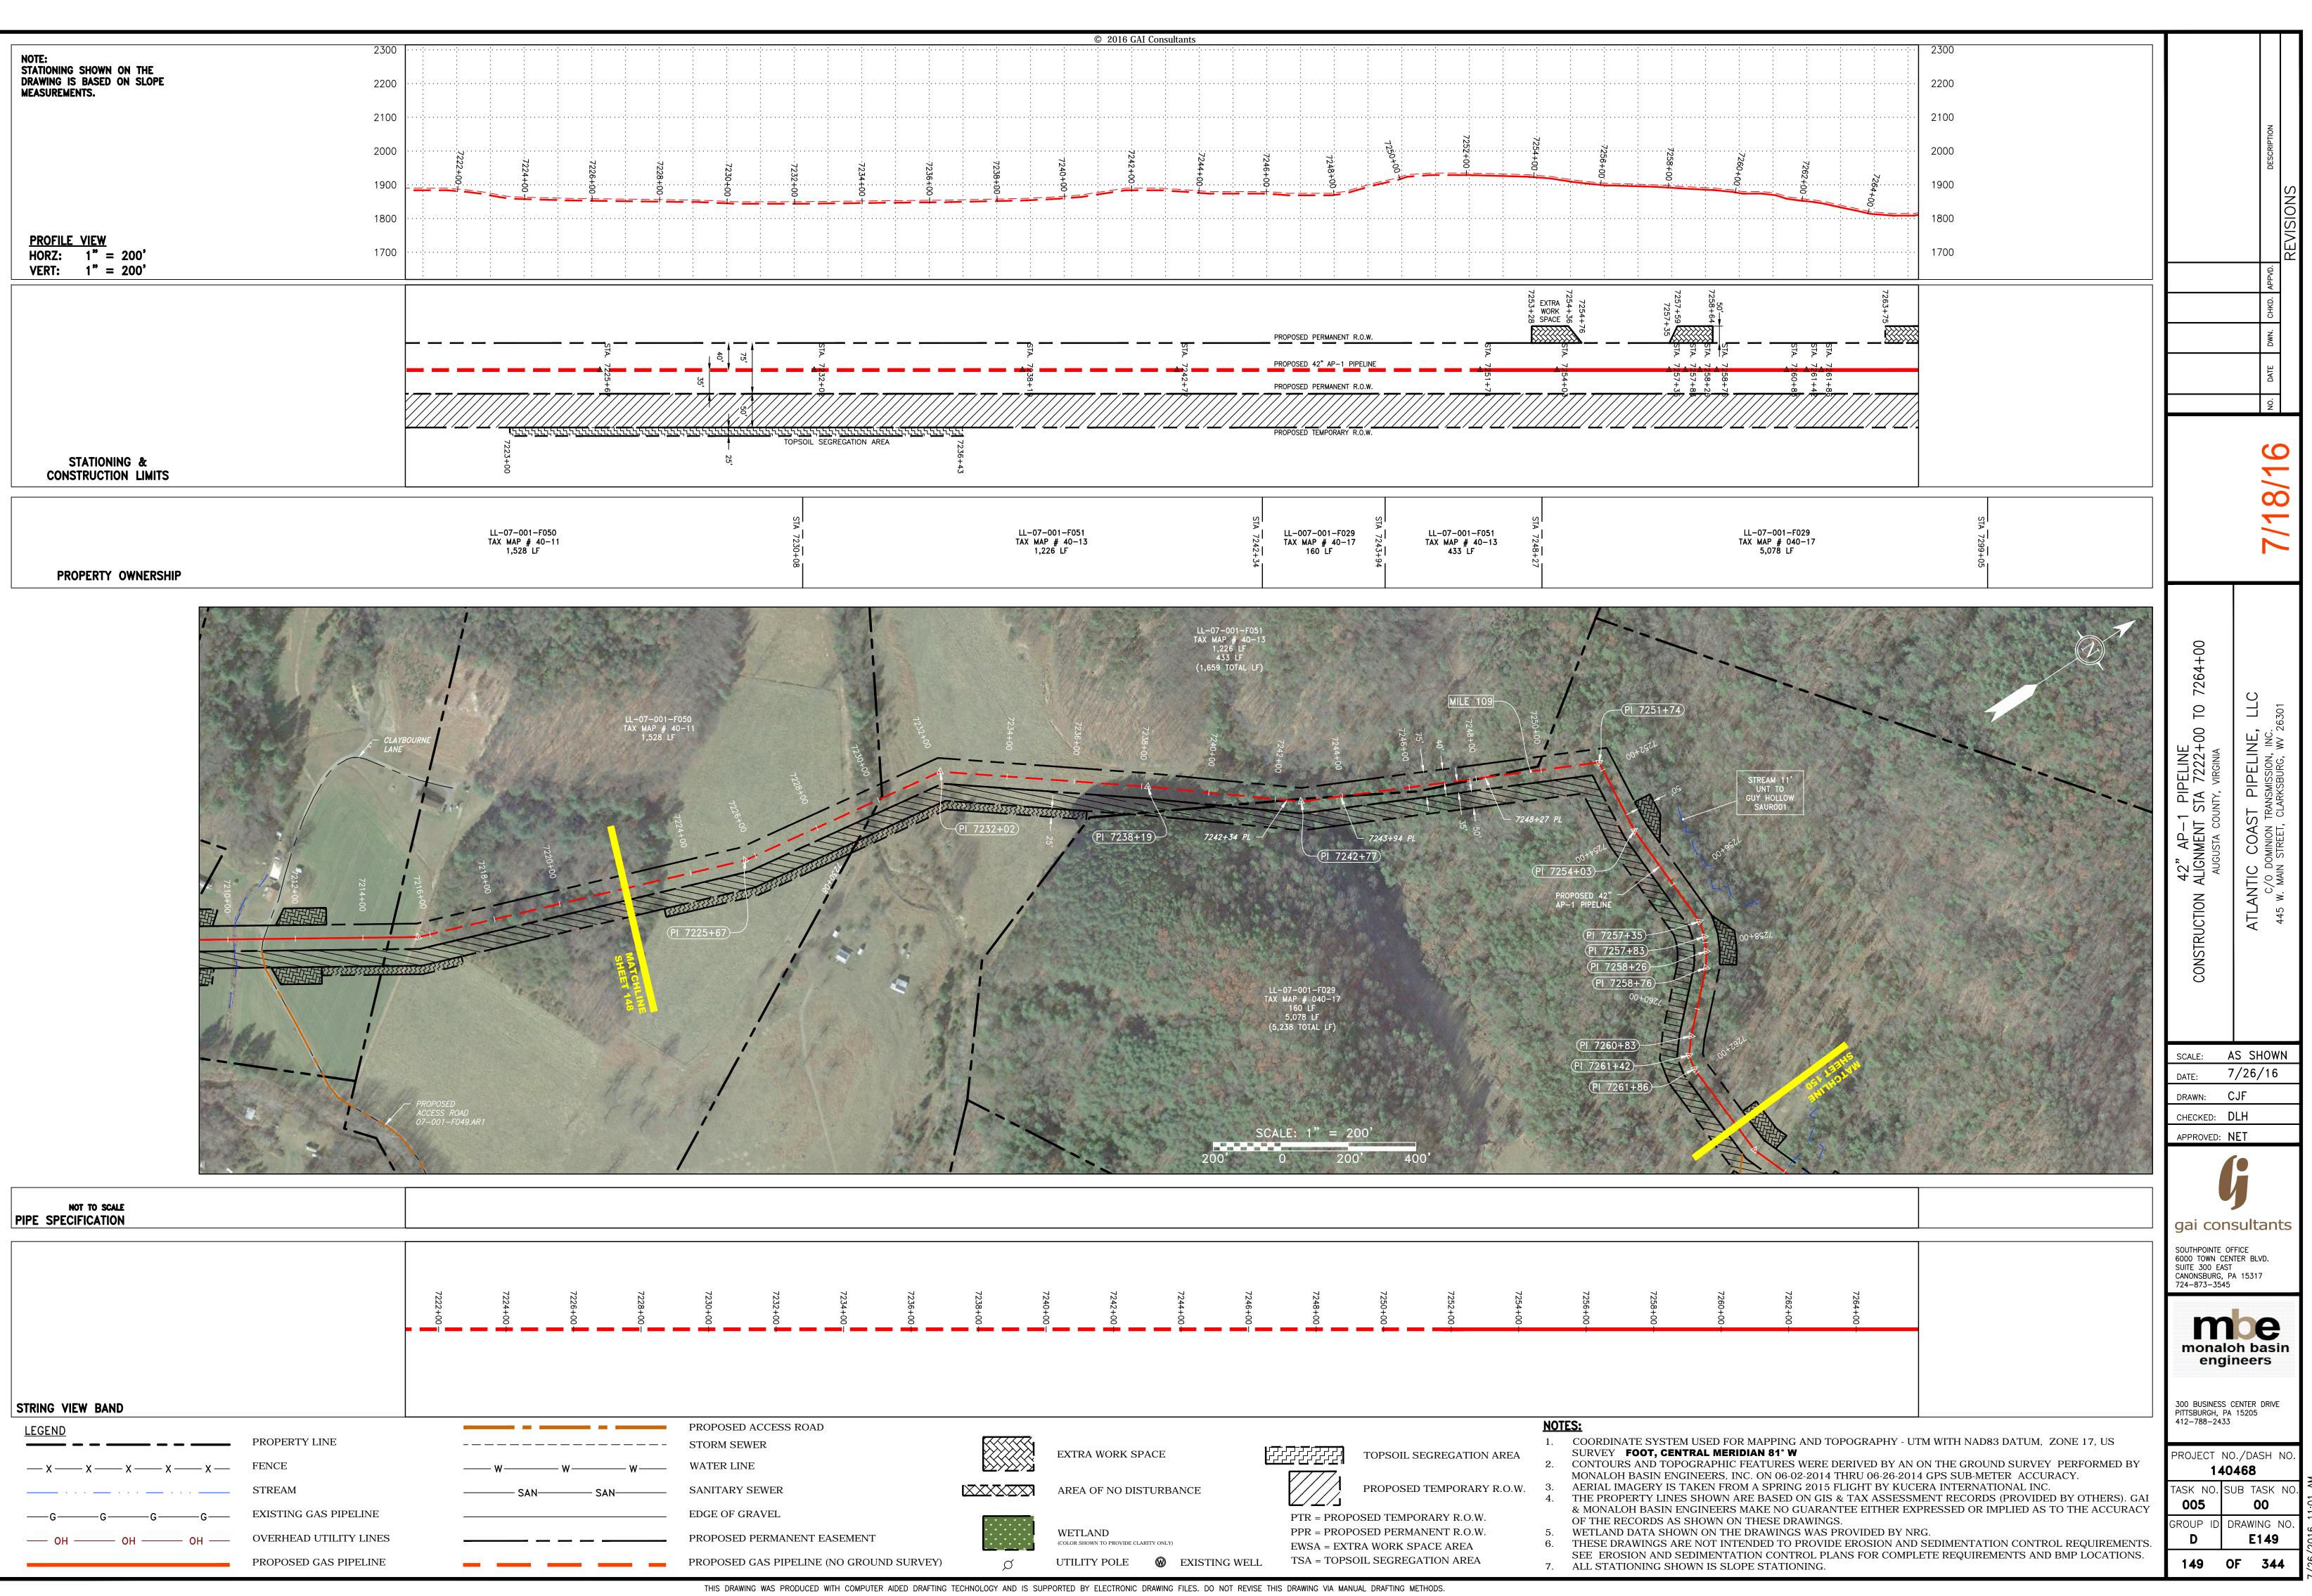

| PROPOSED PERMANENT R.O.W.     PROPOSED PERMANENT R.O.W.     PROPOSED PERMANENT R.O.W.     Gr     Gr | WAUZ005E 7317+   E · OF · WETLAND 7317+   WAUZ005E 7312+00   7310+23 7311+   7310+23 7312+74   7312+74 7312                                                                                                                                                           | 3+95 @ STREAM 6'<br>SAUZO01     72 EDGE OF WETLAND<br>WAUZO04E     82 EDGE OF WETLAND<br>WAUZO04E     13     14     15     15     15     16     10     13     14     15     15     16     17     16     17     16     17     17     17     18     19     10     10     11     12     13     14     15     16     17     17     17     13     14     15     16     17     17     17     17     17     17     17     17     17     17     17