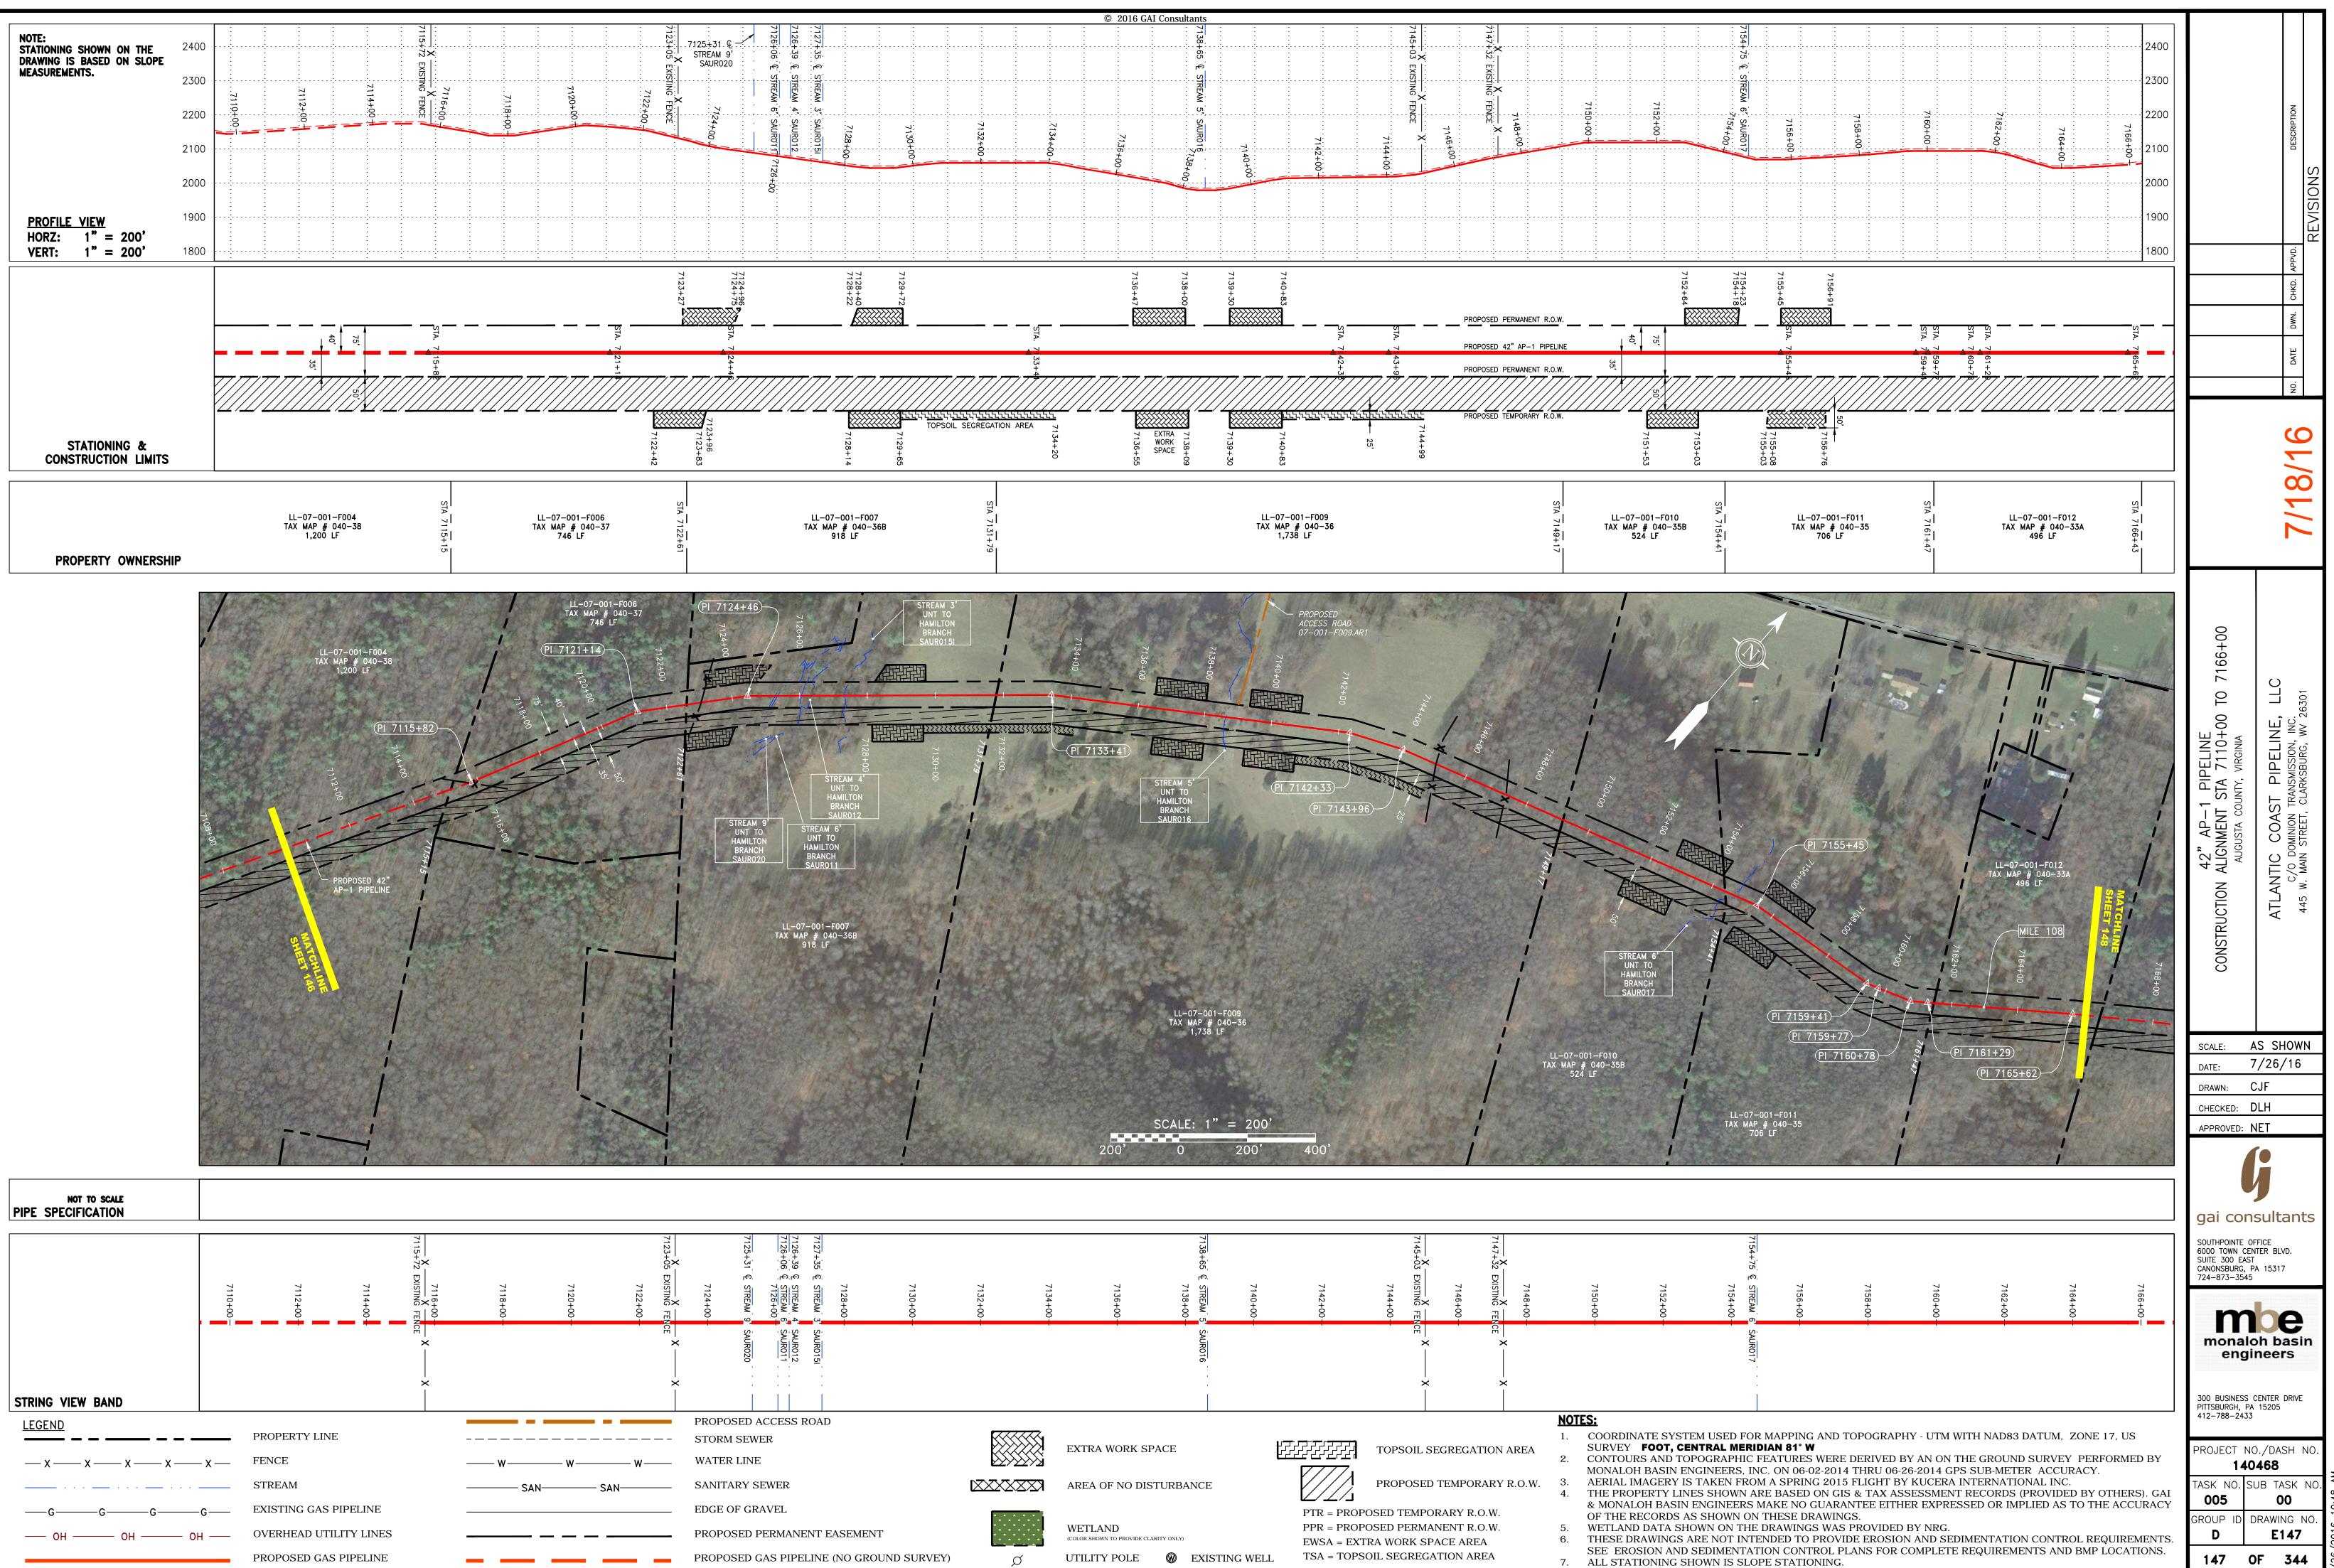

| PROPOSED PERMANENT R.O.W.     PROPOSED PERMANENT R.O.W.     PROPOSED PERMANENT R.O.W.     Gr     Gr | WAUZ005E 7317+   E · OF · WETLAND 7317+   WAUZ005E 7312+00   7310+23 7311+   7310+23 7312+74   7312+74 7312                                                                                                                                                           | 3+95 @ STREAM 6'<br>SAUZO01     72 EDGE OF WETLAND<br>WAUZO04E     82 EDGE OF WETLAND<br>WAUZO04E     13     14     15     15     15     16     10     13     14     15     15     16     17     16     17     16     17     17     17     18     19     10     10     11     12     13     14     15     16     17     17     17     13     14     15     16     17     17     17     17     17     17     17     17     17     17