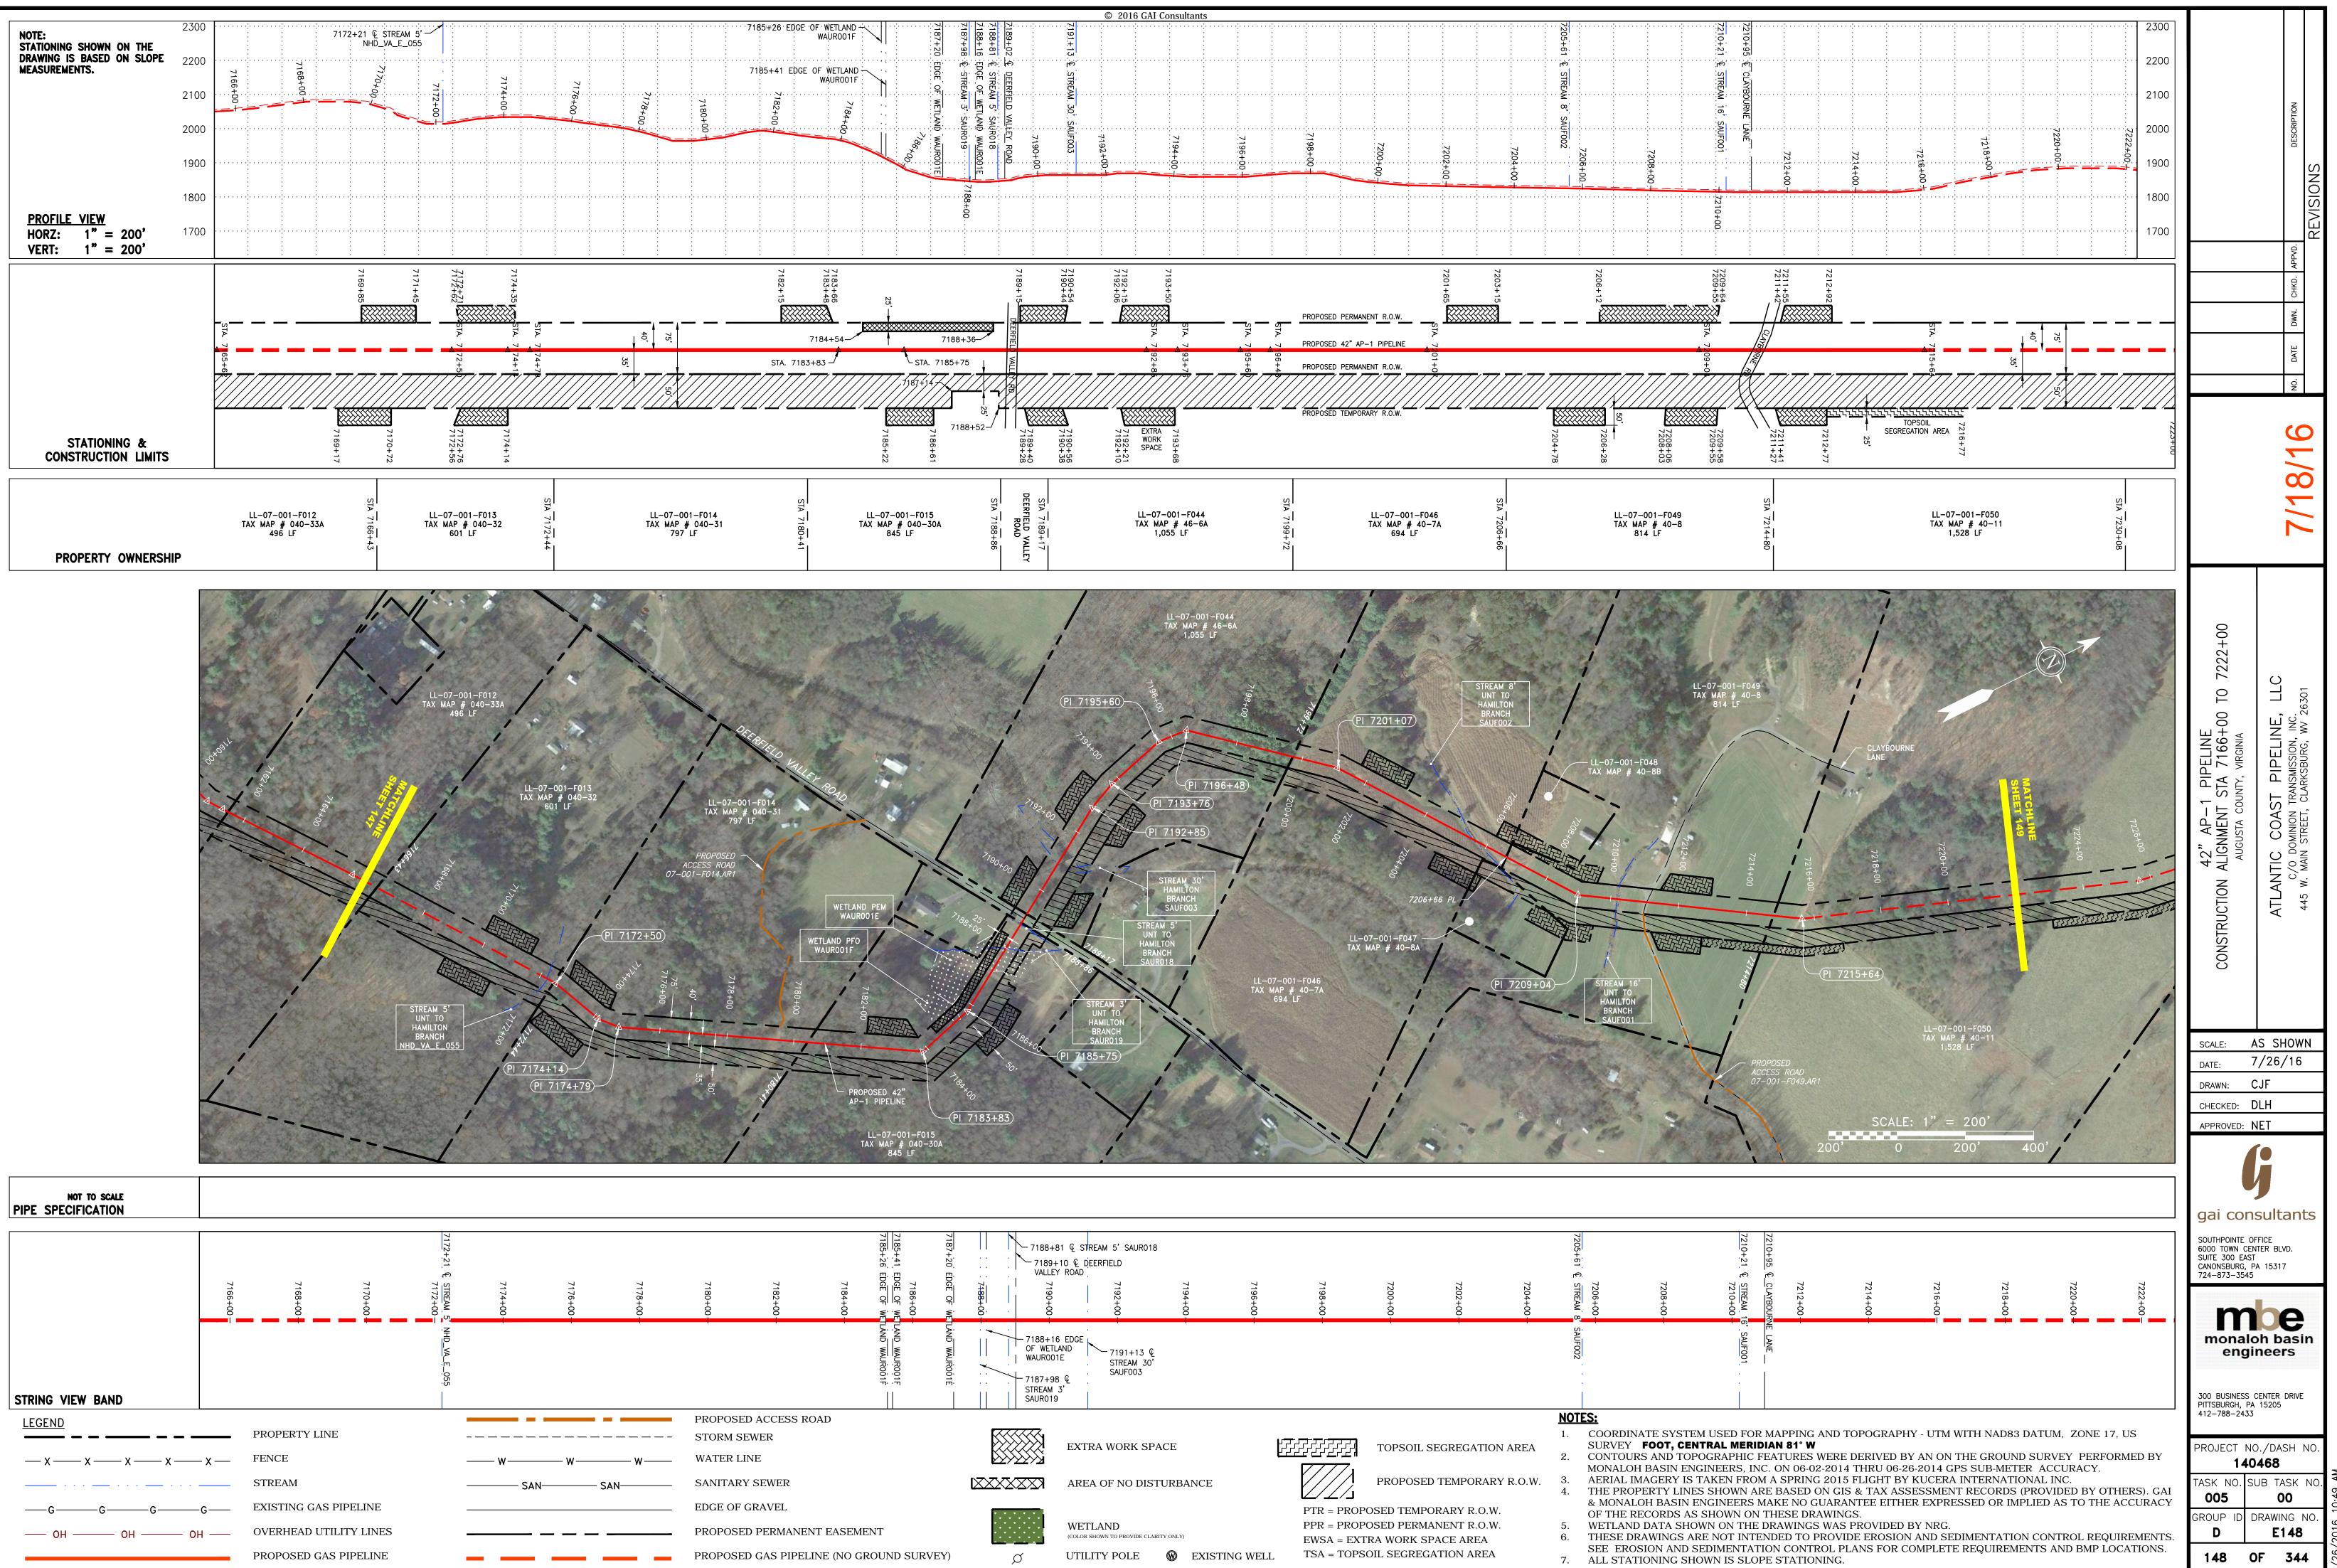

| PROPOSED PERMANENT R.O.W.     PROPOSED PERMANENT R.O.W.     PROPOSED PERMANENT R.O.W.     Gr     Gr | WAUZ005E 7317+   E · OF · WETLAND 7317+   WAUZ005E 7312+00   7310+23 7311+   7310+23 7312+74   7312+74 7312                                                                                                                                                           | 3+95 @ STREAM 6'<br>SAUZO01     72 EDGE OF WETLAND<br>WAUZO04E     82 EDGE OF WETLAND<br>WAUZO04E     13     14     15     15     15     16     10     13     14     15     15     16     17     16     17     16     17     17     17     18     19     10     10     11     12     13     14     15     16     17     17     17     13     14     15     16     17     17     17     17     17     17     17     17     17     17     17