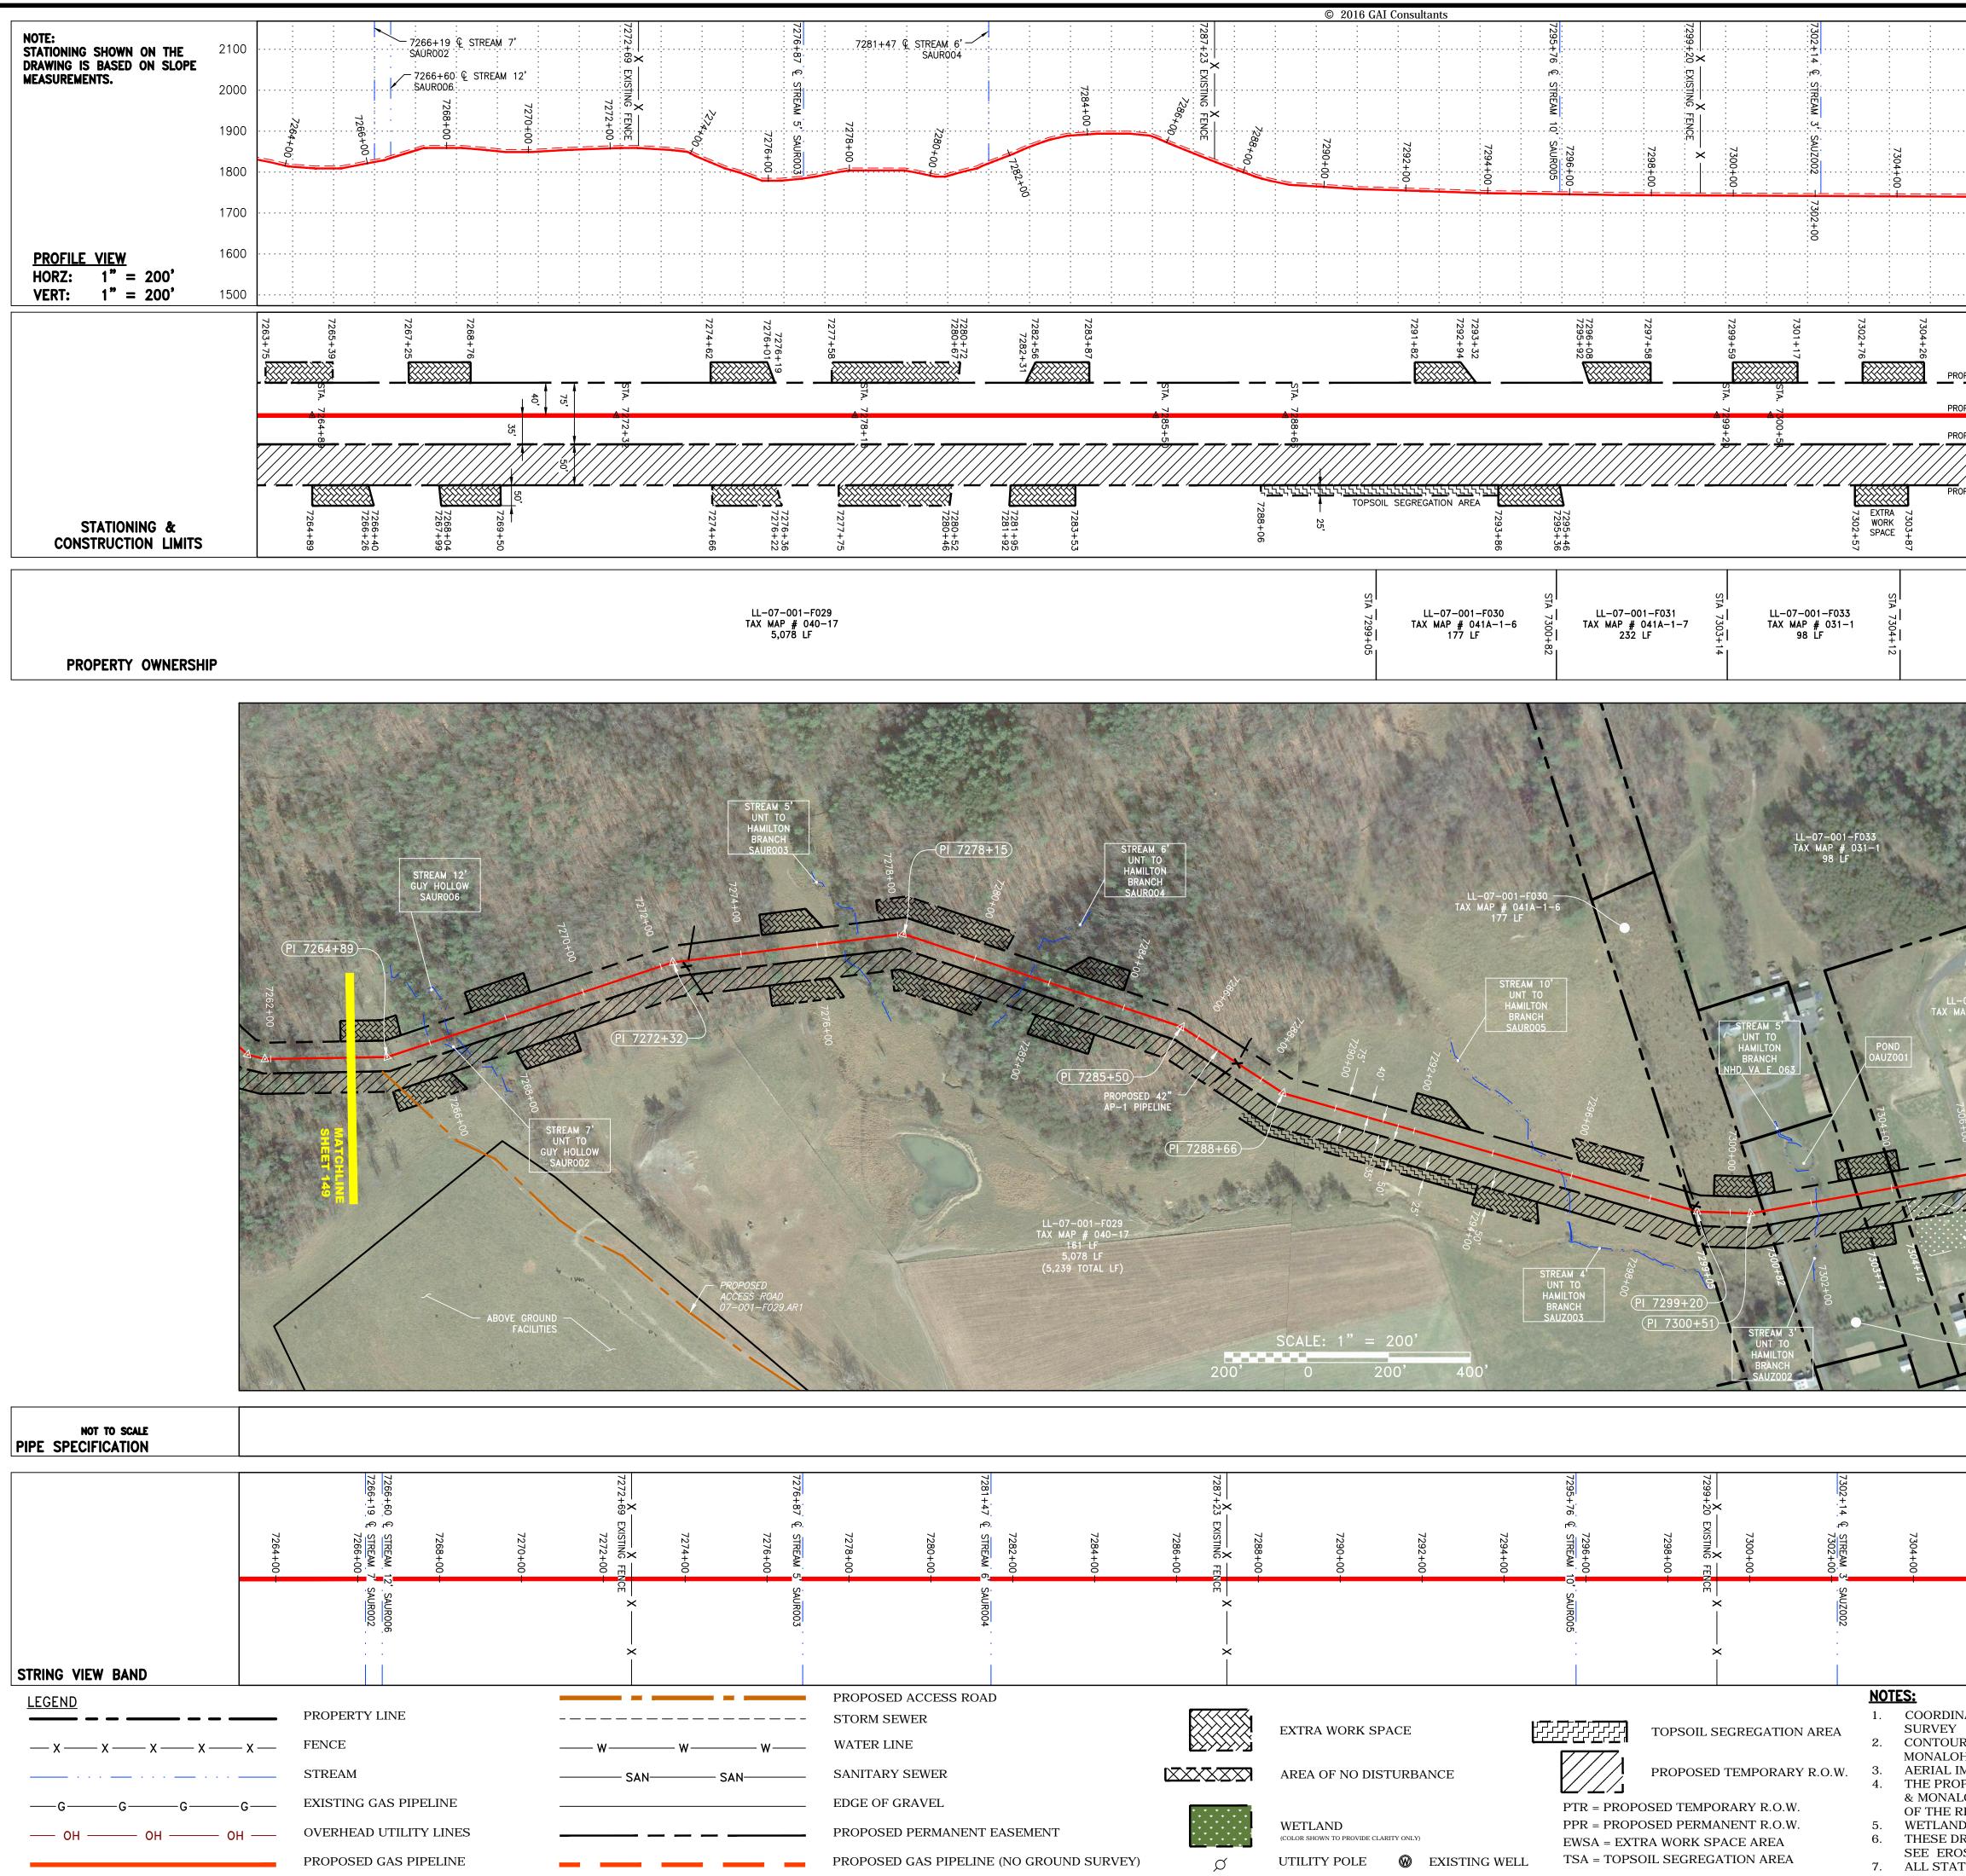

| PROPOSED PERMANENT R.O.W.     PROPOSED PERMANENT R.O.W.     PROPOSED PERMANENT R.O.W.     Gr     Gr | WAUZ005E 7317+   E · OF · WETLAND 7317+   WAUZ005E 7312+00   7310+23 7311+   7310+23 7312+74   7312+74 7312                                                                                                                                                           | 3+95 @ STREAM 6'<br>SAUZO01     72 EDGE OF WETLAND<br>WAUZO04E     82 EDGE OF WETLAND<br>WAUZO04E     13     14     15     15     15     16     10     13     14     15     15     16     17     16     17     16     17     17     17     18     19     10     10     11     12     13     14     15     16     17     17     17     13     14     15     16     17     17     17     17     17     17     17     17     17     17     17