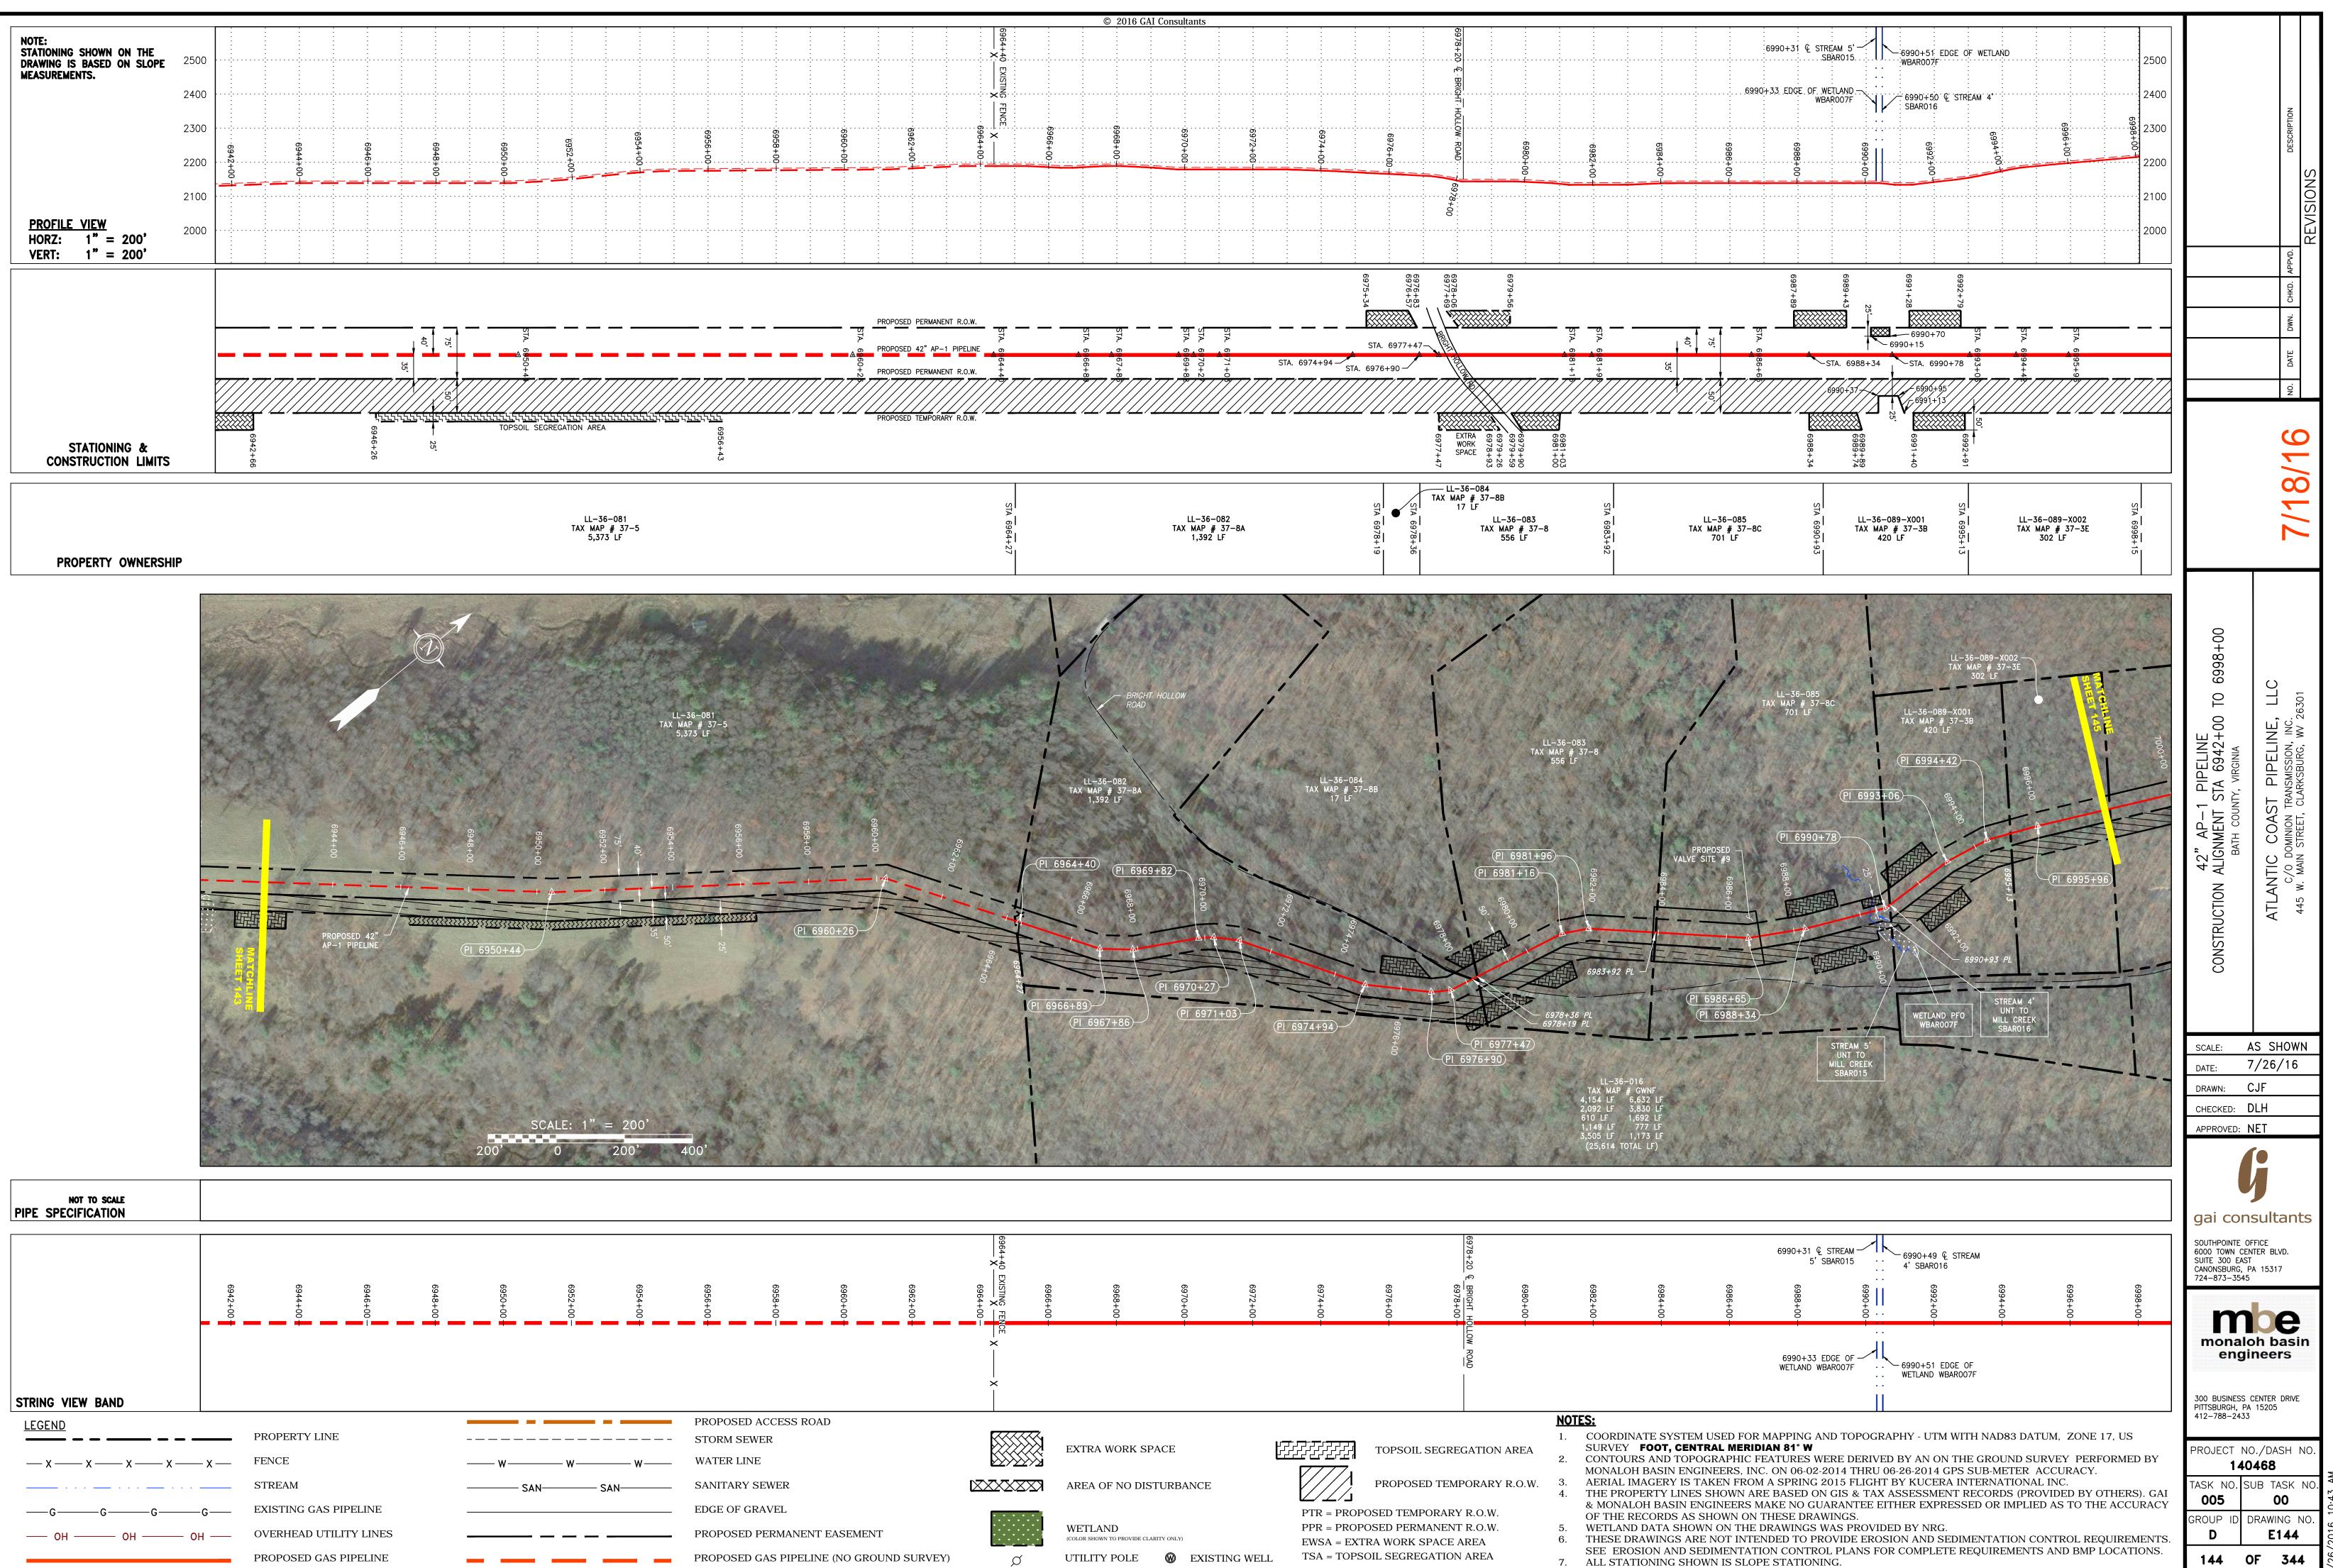

| PROPOSED PERMANENT R.O.W.     PROPOSED PERMANENT R.O.W.     PROPOSED PERMANENT R.O.W.     Gr     Gr | WAUZ005E 7317+   E · OF · WETLAND 7317+   WAUZ005E 7312+00   7310+23 7311+   7310+23 7312+74   7312+74 7312                                                                                                                                                           | 3+95 @ STREAM 6'<br>SAUZO01     72 EDGE OF WETLAND<br>WAUZO04E     82 EDGE OF WETLAND<br>WAUZO04E     13     14     15     15     15     16     10     13     14     15     15     16     17     16     17     16     17     17     17     18     19     10     10     11     12     13     14     15     16     17     17     17     13     14     15     16     17     17     17     17     17     17     17     17     17     1