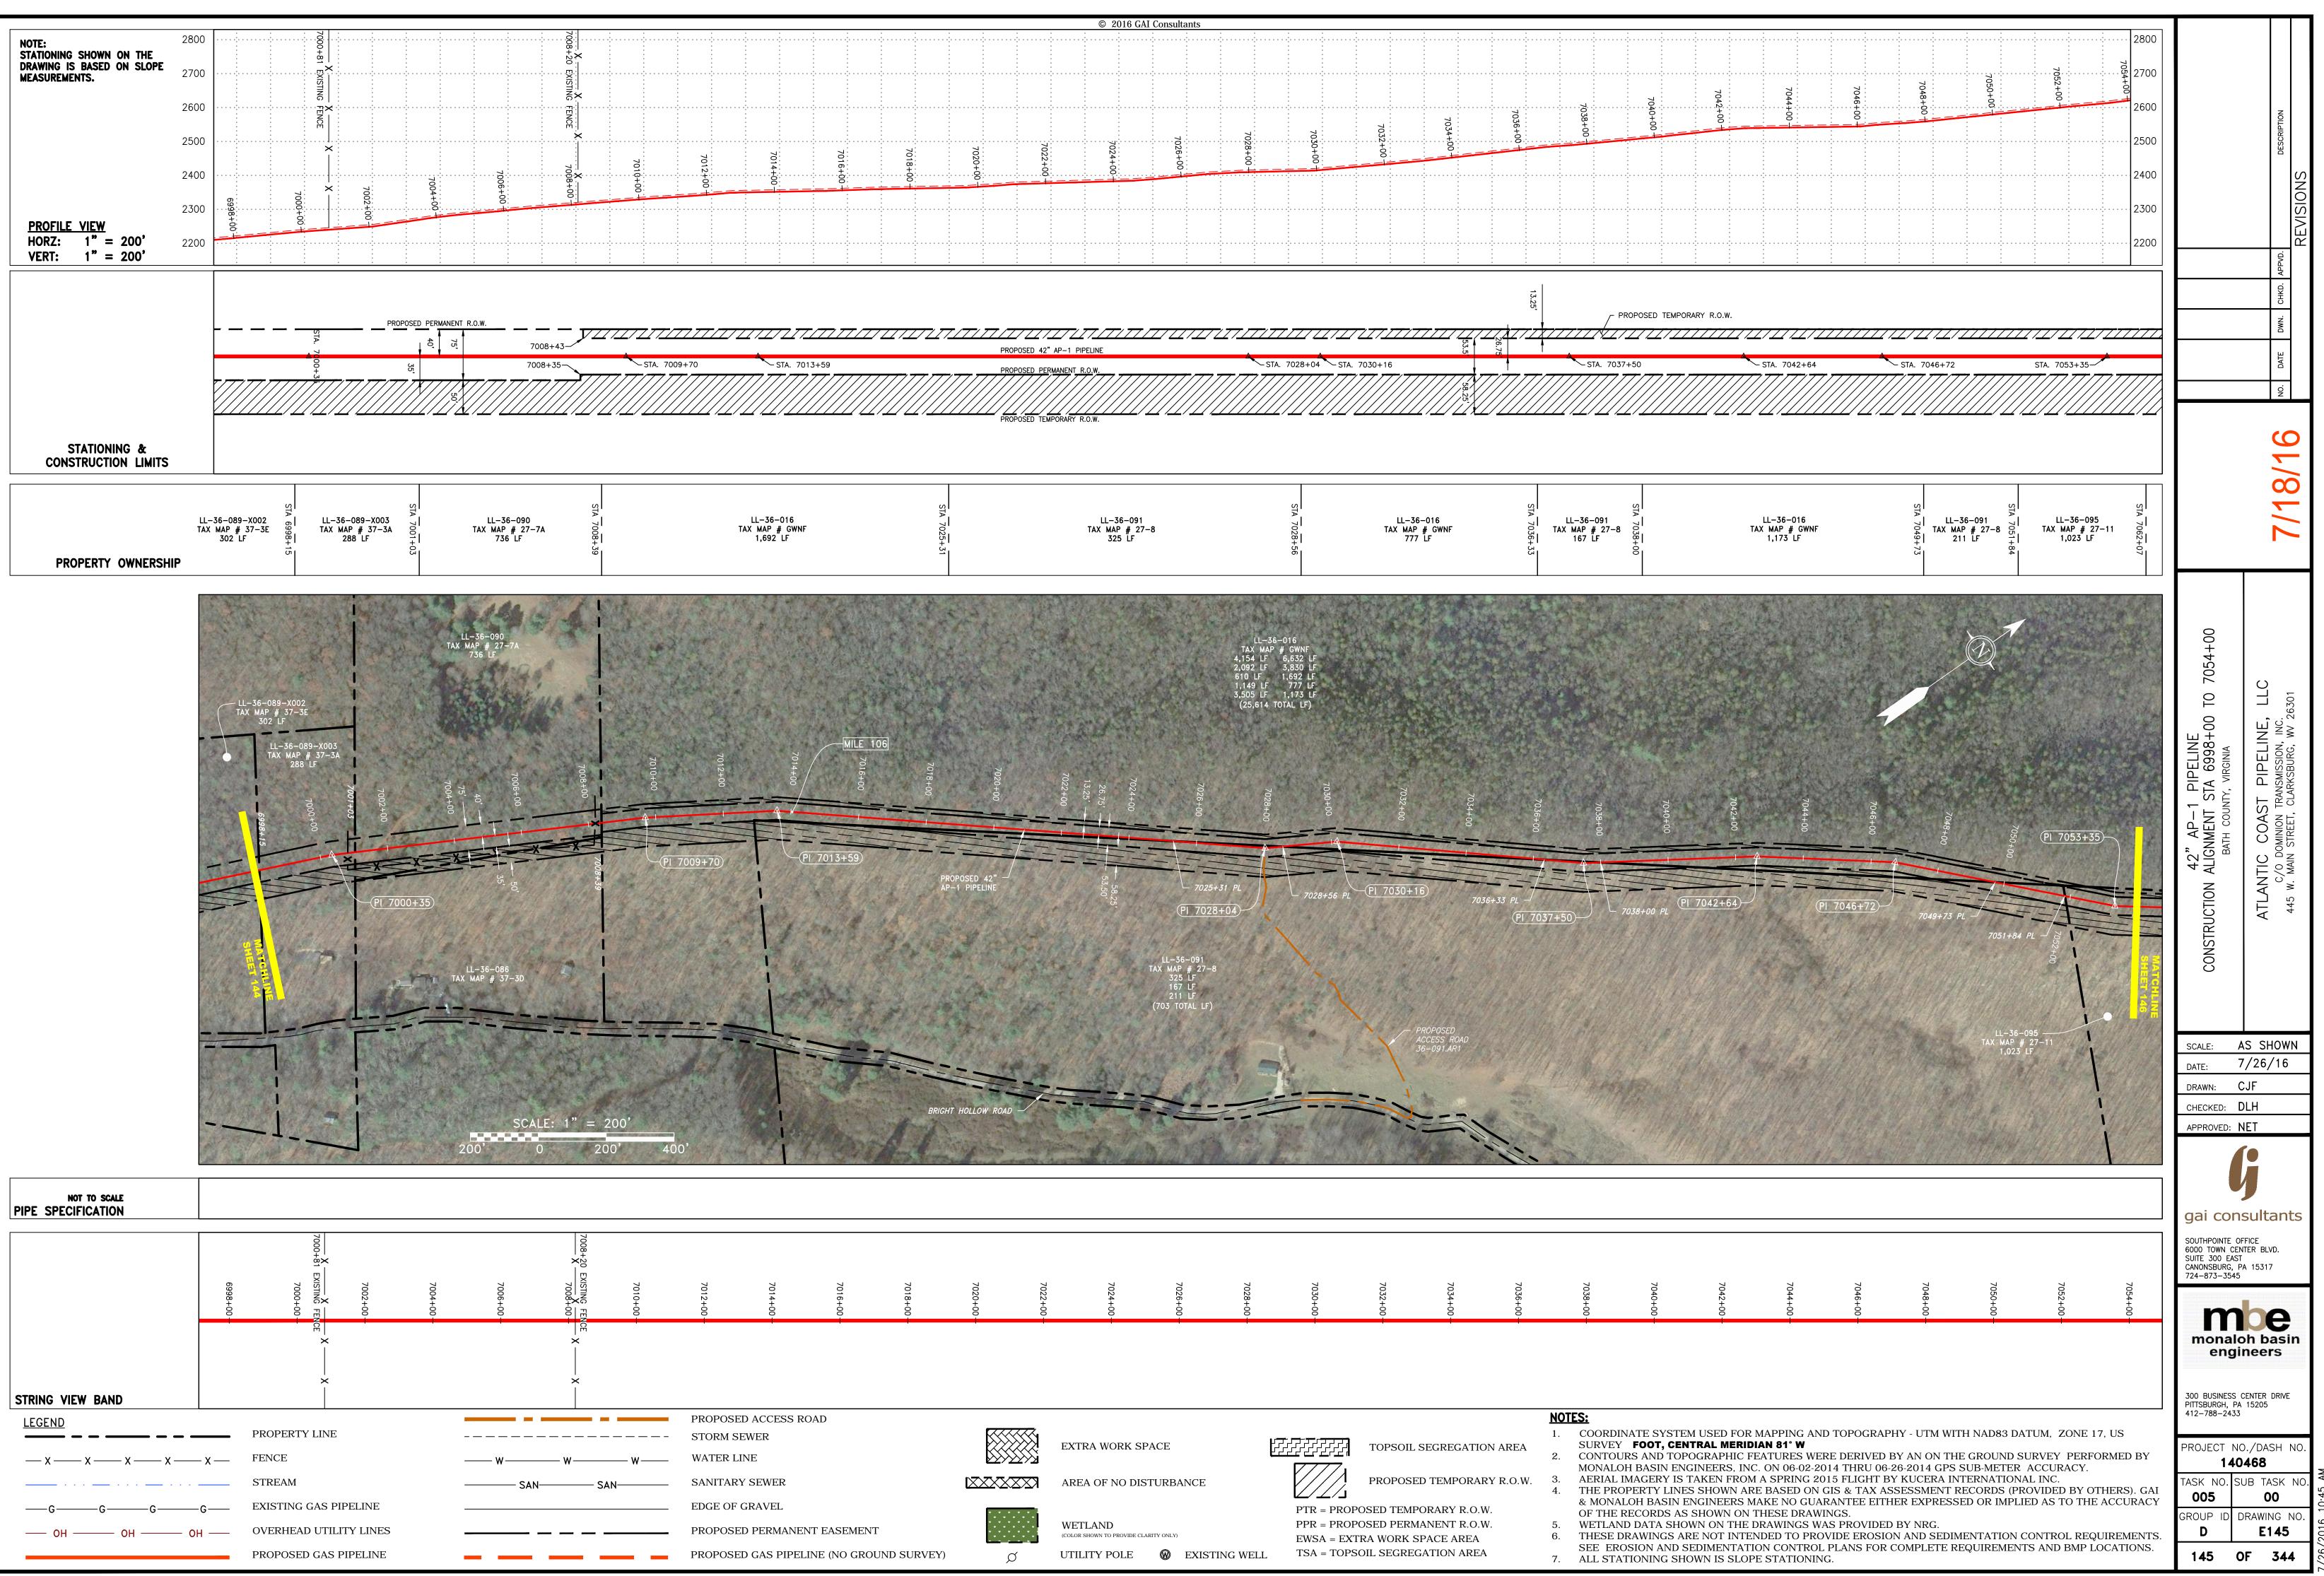

| PROPOSED PERMANENT R.O.W.     PROPOSED PERMANENT R.O.W.     PROPOSED PERMANENT R.O.W.     Gr     Gr | WAUZ005E 7317+   E · OF · WETLAND 7317+   WAUZ005E 7312+00   7310+23 7311+   7310+23 7312+74   7312+74 7312                                                                                                                                                           | 3+95 @ STREAM 6'<br>SAUZO01     72 EDGE OF WETLAND<br>WAUZO04E     82 EDGE OF WETLAND<br>WAUZO04E     13     14     15     15     15     16     10     13     14     15     15     16     17     16     17     16     17     17     17     18     19     10     10     11     12     13     14     15     16     17     17     17     13     14     15     16     17     17     17     17     17     17     17     17     17     17