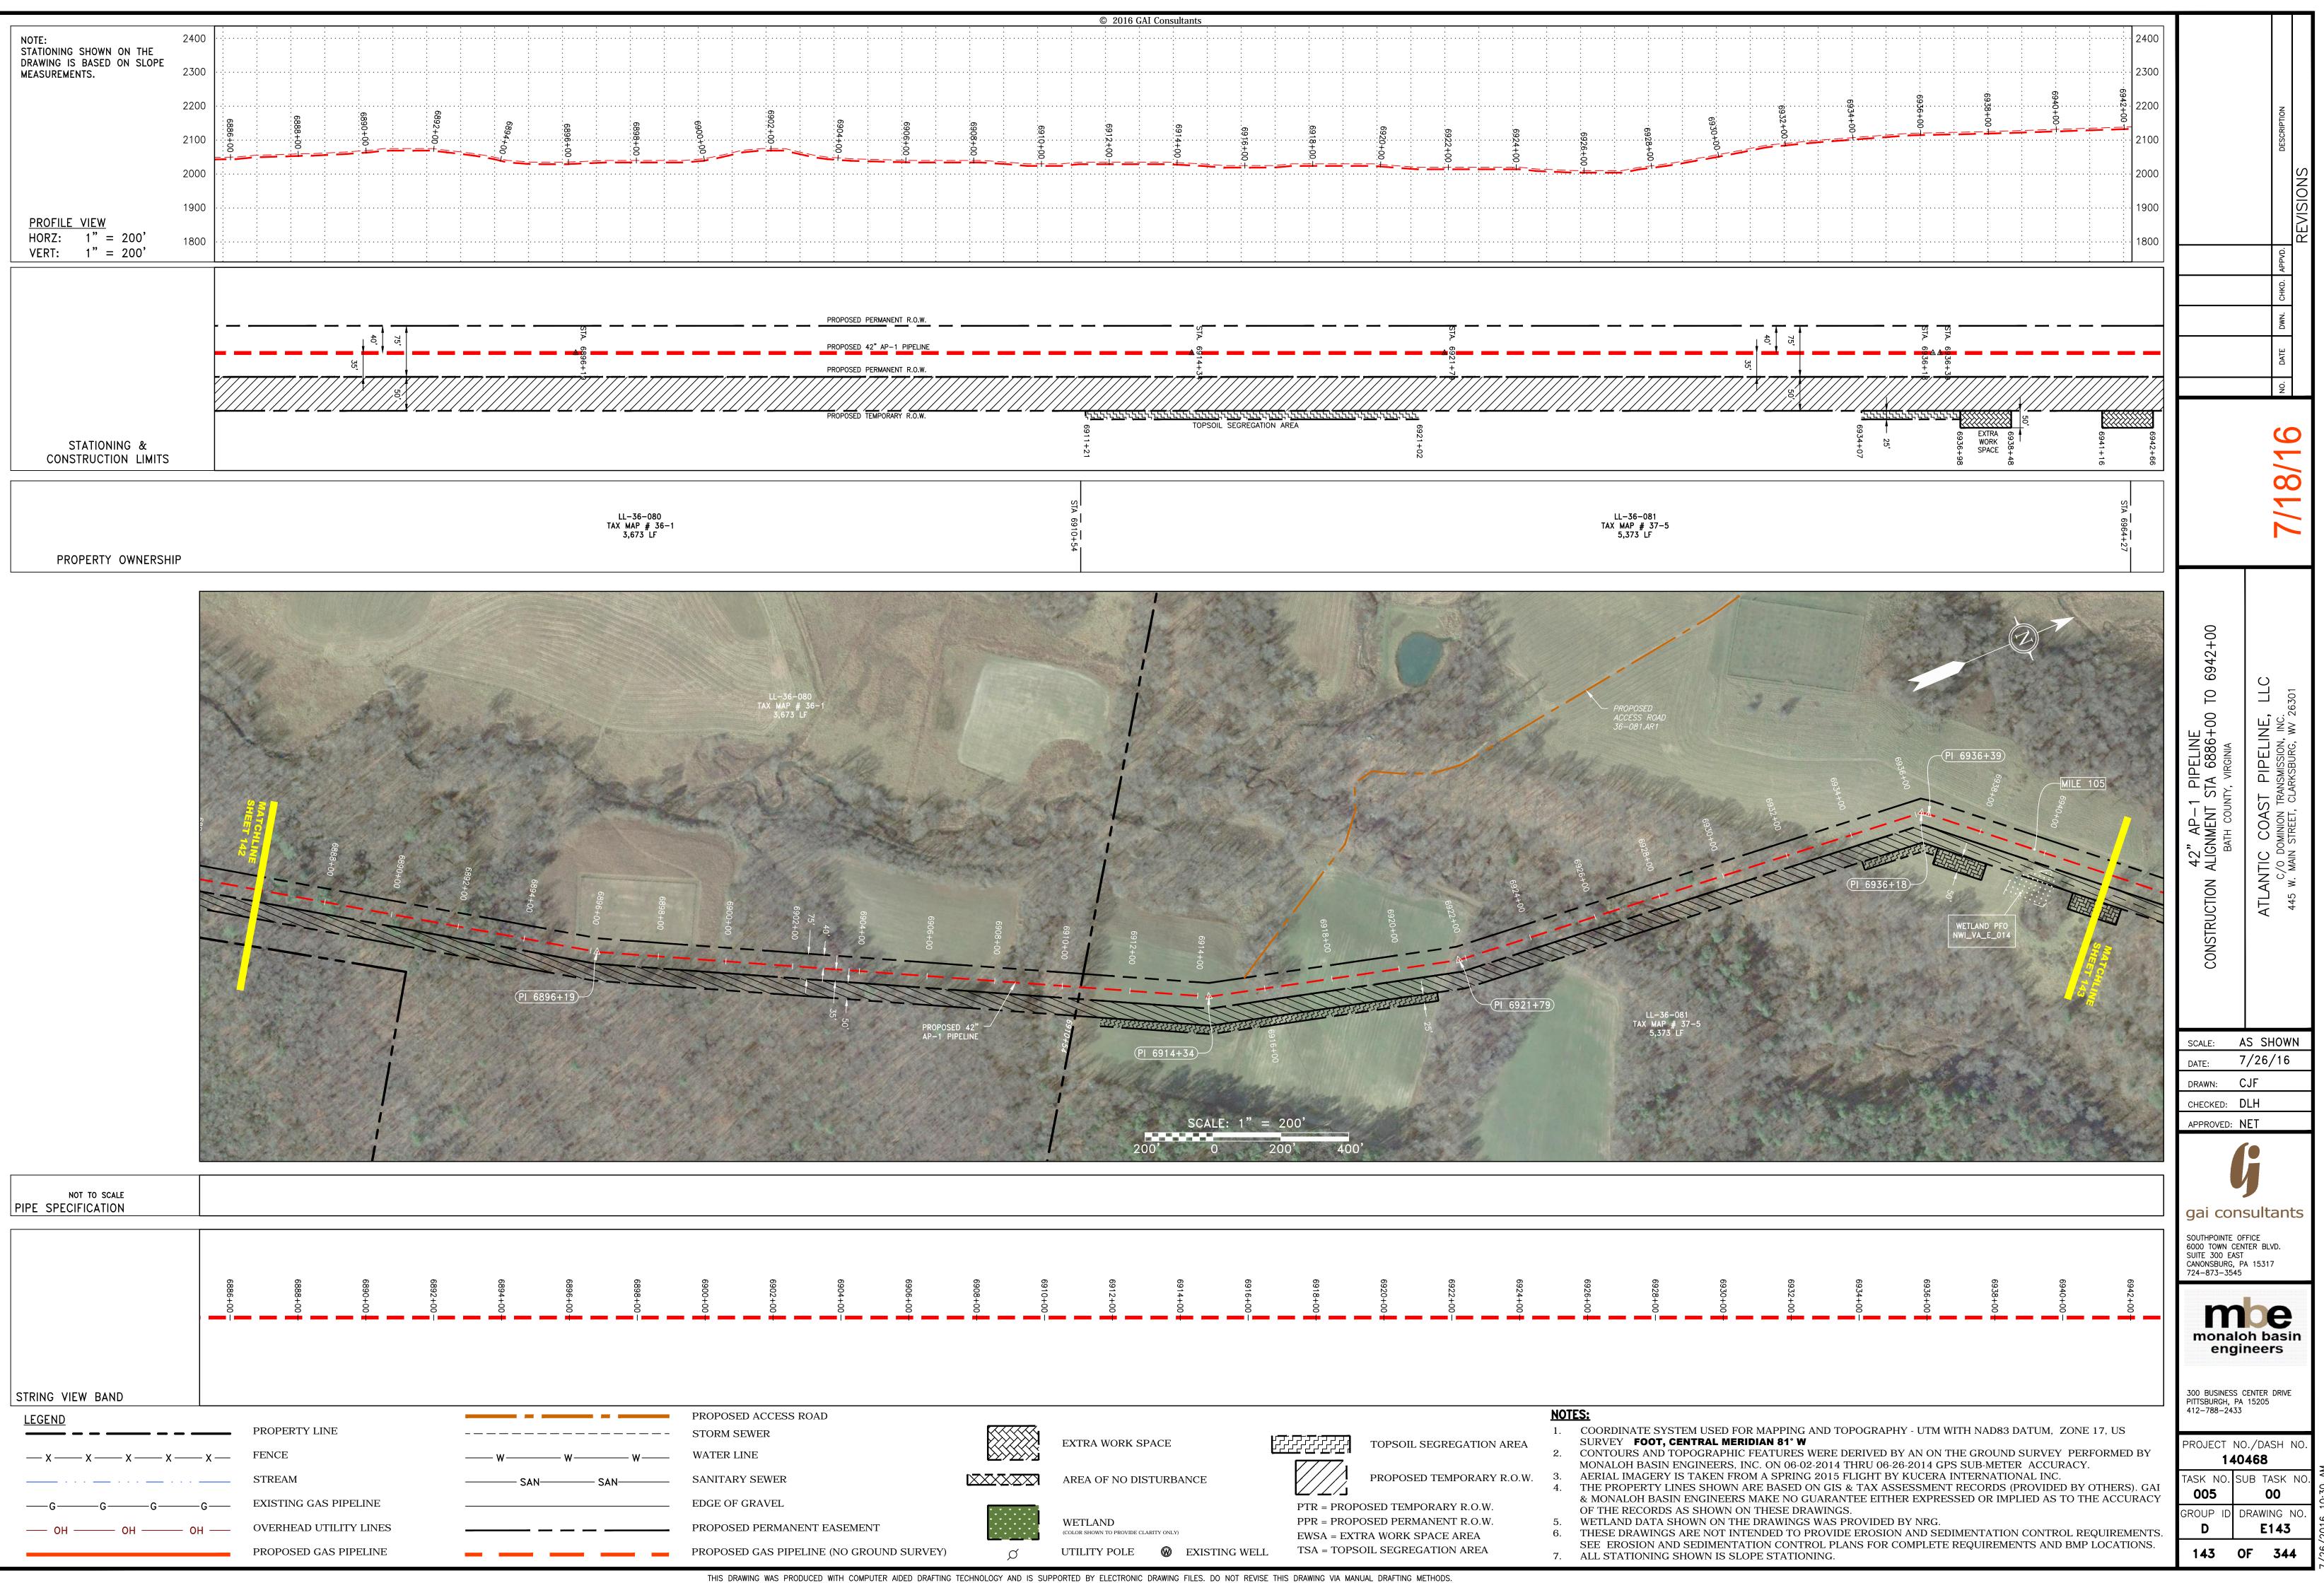

| PROPOSED PERMANENT R.O.W.     PROPOSED PERMANENT R.O.W.     PROPOSED PERMANENT R.O.W.     Gr     Gr | WAUZ005E 7317+   E · OF · WETLAND 7317+   WAUZ005E 7312+00   7310+23 7311+   7310+23 7312+74   7312+74 7312                                                                                                                                                           | 3+95 @ STREAM 6'<br>SAUZO01     72 EDGE OF WETLAND<br>WAUZO04E     82 EDGE OF WETLAND<br>WAUZO04E     13     14     15     15     15     16     10     13     14     15     15     16     17     16     17     16     17     17     17     18     19     10     10     11     12     13     14     15     16     17     17     17     13     14     15     16     17     17     17     17     17     17     17     17     17