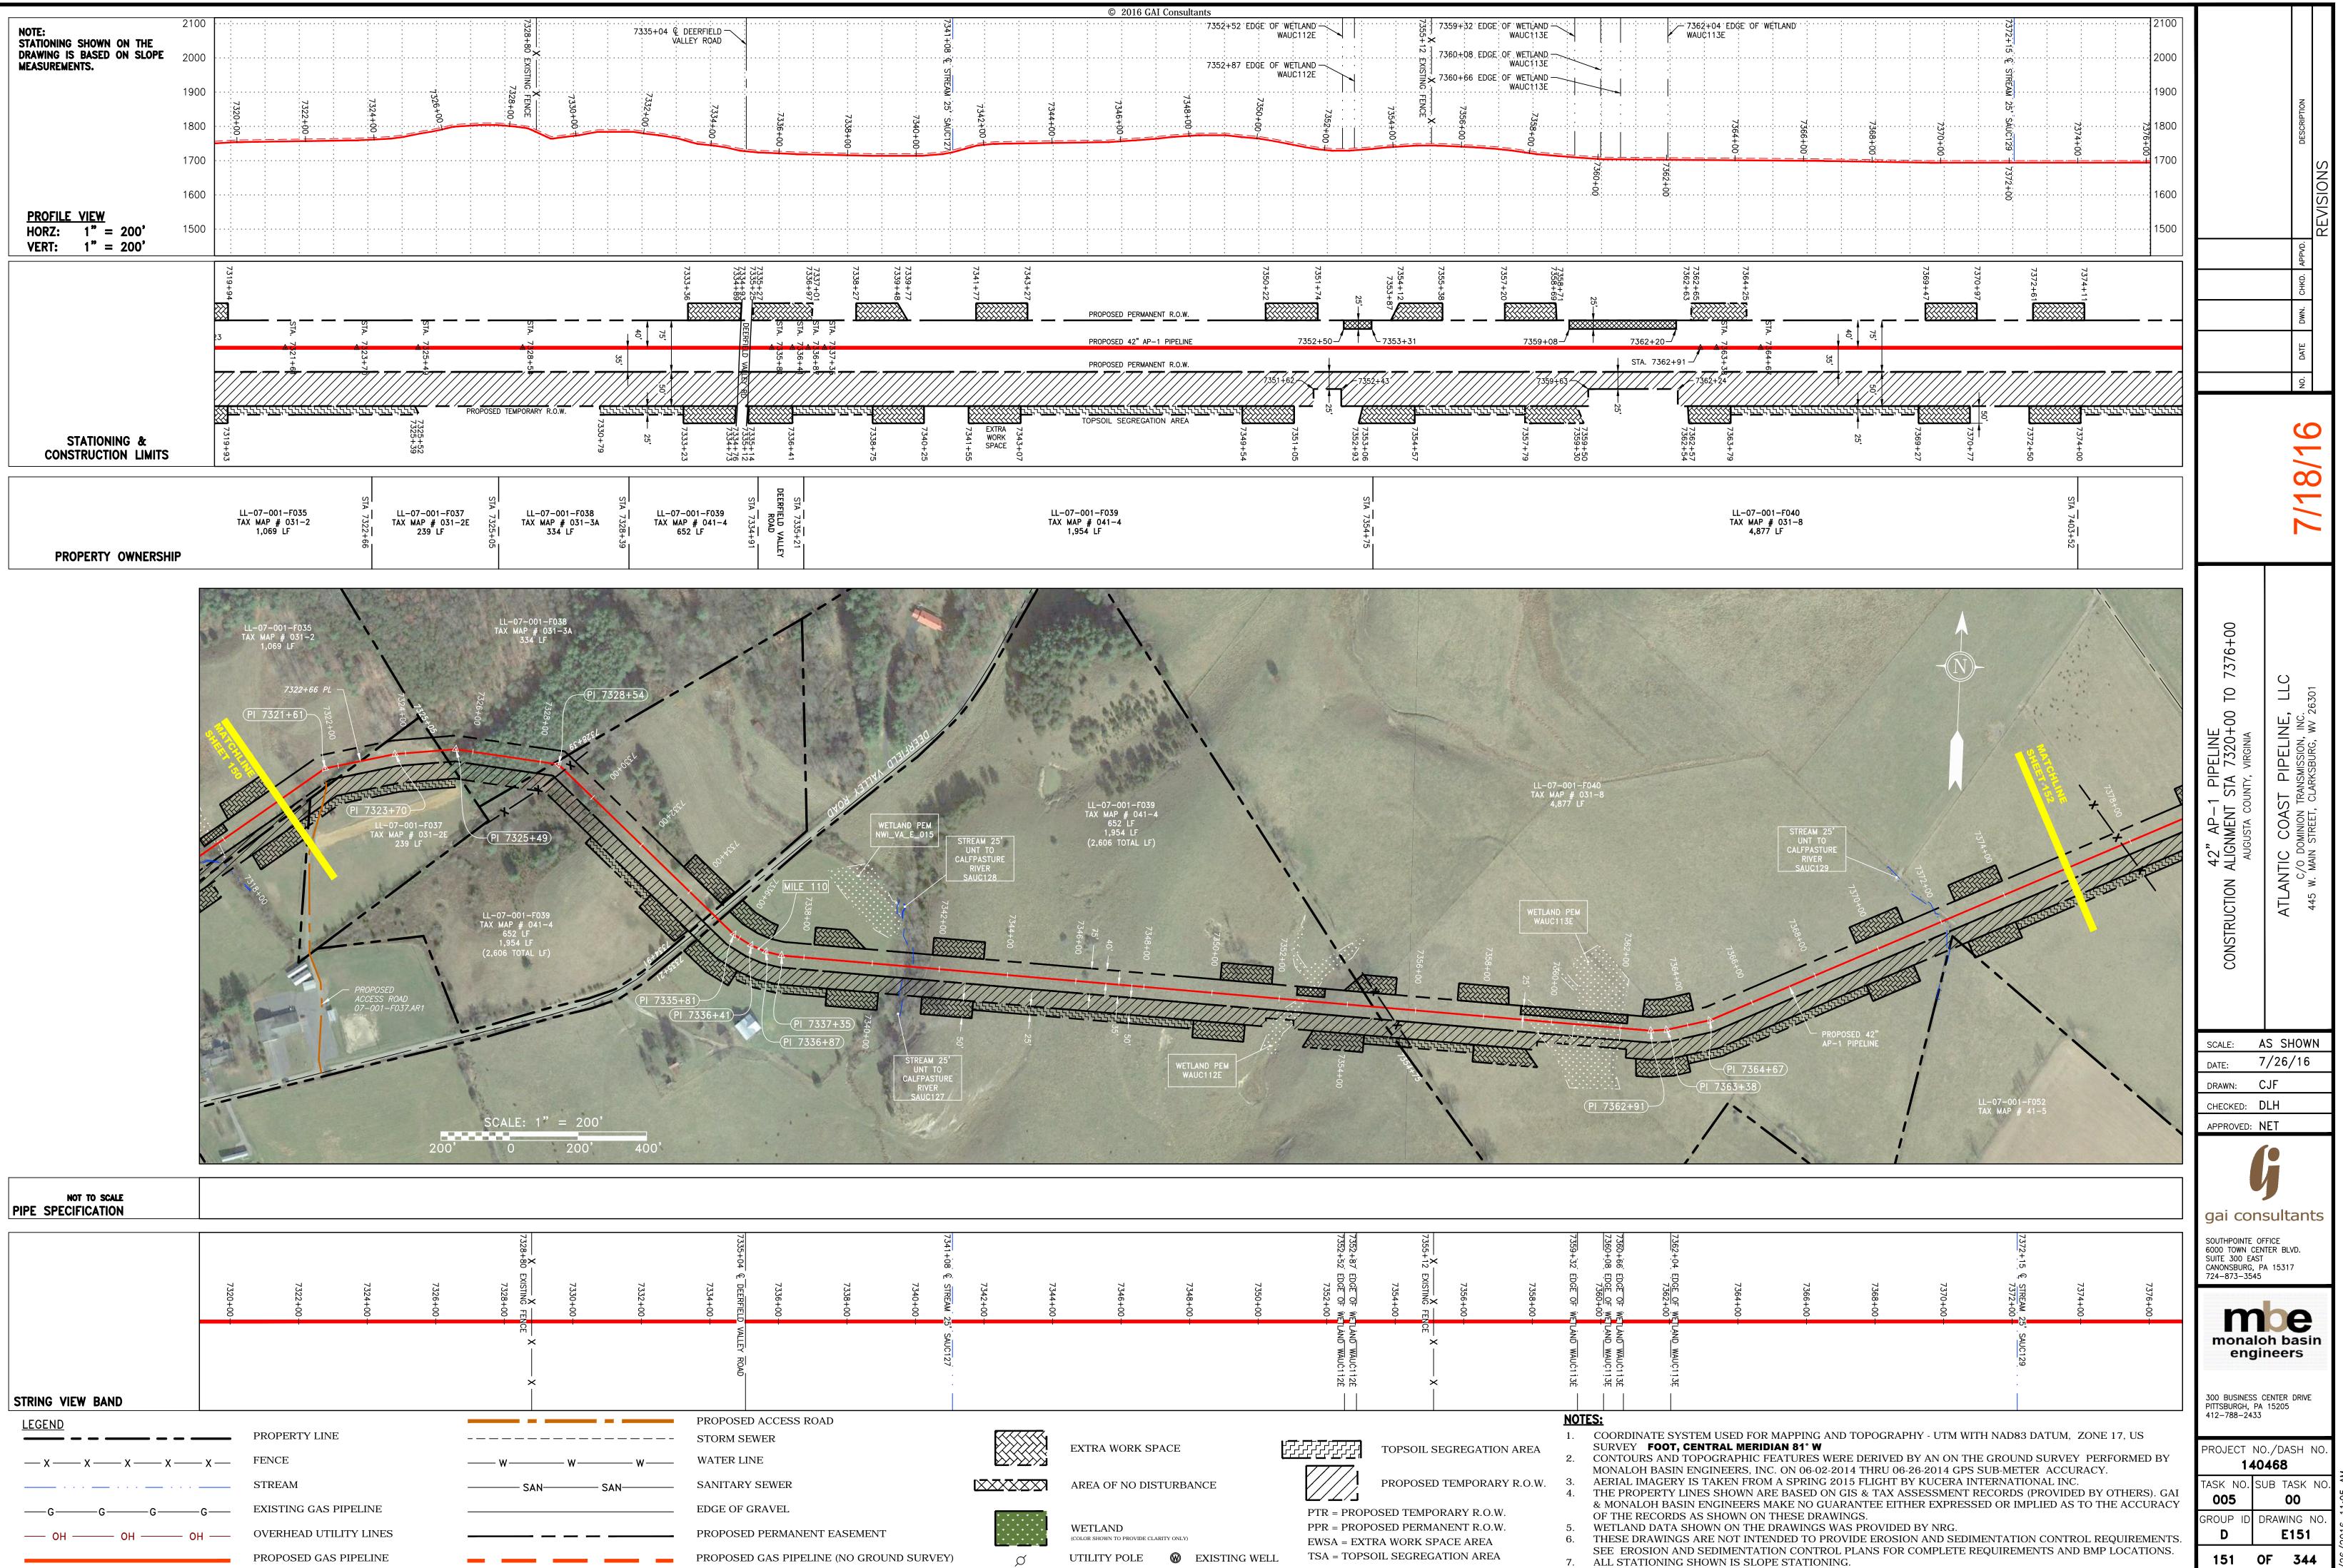

| PROPOSED PERMANENT R.O.W.     PROPOSED PERMANENT R.O.W.     PROPOSED PERMANENT R.O.W.     Gr     Gr | WAUZ005E 7317+   E · OF · WETLAND 7317+   WAUZ005E 7312+00   7310+23 7311+   7310+23 7312+74   7312+74 7312                                                                                                                                                           | 3+95 @ STREAM 6'<br>SAUZO01     72 EDGE OF WETLAND<br>WAUZO04E     82 EDGE OF WETLAND<br>WAUZO04E     13     14     15     15     15     16     10     13     14     15     15     16     17     16     17     16     17     17     17     18     19     10     10     11     12     13     14     15     16     17     17     17     13     14     15     16     17     17     17     17     17     17     17     17     17     17     17     17     17     17 | 7318+23                                                                 |                                                                                                                | 7118/16 NO. DATE DWN. CHKD. APPVD. DESCRIPTION<br>REVISIONS                                                                                                   |
|-----------------------------------------------------------------------------------------------------------------------------------------------------------------------------------------------------------------------------------------------------------------------------------------------------------------------------------------------------------------------------------------------------------------------------------------------------|-----------------------------------------------------------------------------------------------------------------------------------------------------------------------------------------------------------------------------------------------------------------------|-----------------------------------------------------------------------------------------------------------------------------------------------------------------------------------------------------------------------------------------------------------------------------------------------------------------------------------------------------------------------------------------------------------------------------------------------------------------|-------------------------------------------------------------------------|----------------------------------------------------------------------------------------------------------------|---------------------------------------------------------------------------------------------------------------------------------------------------------------|
| LL-07-001-F034<br>MAP # 041A-11-20<br>785 LF<br>1000005E<br>100000000000000000000000000000                                                                                                                                                                                                                                                                                                                                                          | LL-07-00<br>TAX MAP #<br>1,069                                                                                                                                                                                                                                        | 031-2                                                                                                                                                                                                                                                                                                                                                                                                                                                           | Toposed                                                                 | DATE: 7                                                                                                        | ATLANTIC COAST PIPELINE, LLC<br>C/O DOMINION TRANSMISSION, INC.<br>445 w. MAIN STREET, CLARKSBURG, WV 26301                                                   |
| VINATE SYSTEM USED FOR MAPF<br>Y FOOT, CENTRAL MERIDIAN 8<br>DURS AND TOPOGRAPHIC FEATU<br>OH BASIN ENGINEERS, INC. ON<br>IMAGERY IS TAKEN FROM A SP<br>ROPERTY LINES SHOWN ARE BAS<br>ALOH BASIN ENGINEERS, INC. ON<br>IMAGERY IS TAKEN FROM A SP<br>ROPERTY LINES SHOWN ARE BAS<br>ALOH BASIN ENGINEERS, MAKE IS<br>RECORDS AS SHOWN ON THE DRAW<br>DRAWINGS ARE NOT INTENDED<br>ROSION AND SEDIMENTATION CO<br>ATIONING SHOWN IS SLOPE STA       | PING AND TOPOGRAPHY -<br><b>1</b> ° W<br>RES WERE DERIVED BY AN<br>06-02-2014 THRU 06-26-20<br>PRING 2015 FLIGHT BY KU<br>SED ON GIS & TAX ASSESS<br>NO GUARANTEE EITHER E<br>E DRAWINGS.<br>INGS WAS PROVIDED BY I<br>TO PROVIDE EROSION AN<br>ONTROL PLANS FOR COMI | N ON THE GROUND SURVEY<br>D14 GPS SUB-METER ACCUR<br>CERA INTERNATIONAL INC.<br>SMENT RECORDS (PROVIDED<br>EXPRESSED OR IMPLIED AS T<br>NRG.<br>JD SEDIMENTATION CONTRO                                                                                                                                                                                                                                                                                         | ONE 17, US<br>PERFORMED BY<br>ACY.<br>BY OTHERS). GAI<br>O THE ACCURACY | APPROVED: N<br>Gai cons<br>SouthPointe of<br>6000 TOWN CEN<br>SUITE 300 EAST<br>CANONSBURG, P/<br>724-873-3545 | Sultants<br>FICE<br>TER BLVD.<br>A 15317<br>COC<br>b basin<br>beers<br>EENTER DRIVE<br>15205<br>C./DASH NO.<br>468<br>JB TASK NO.<br>00<br>RAWING NO.<br>E150 |