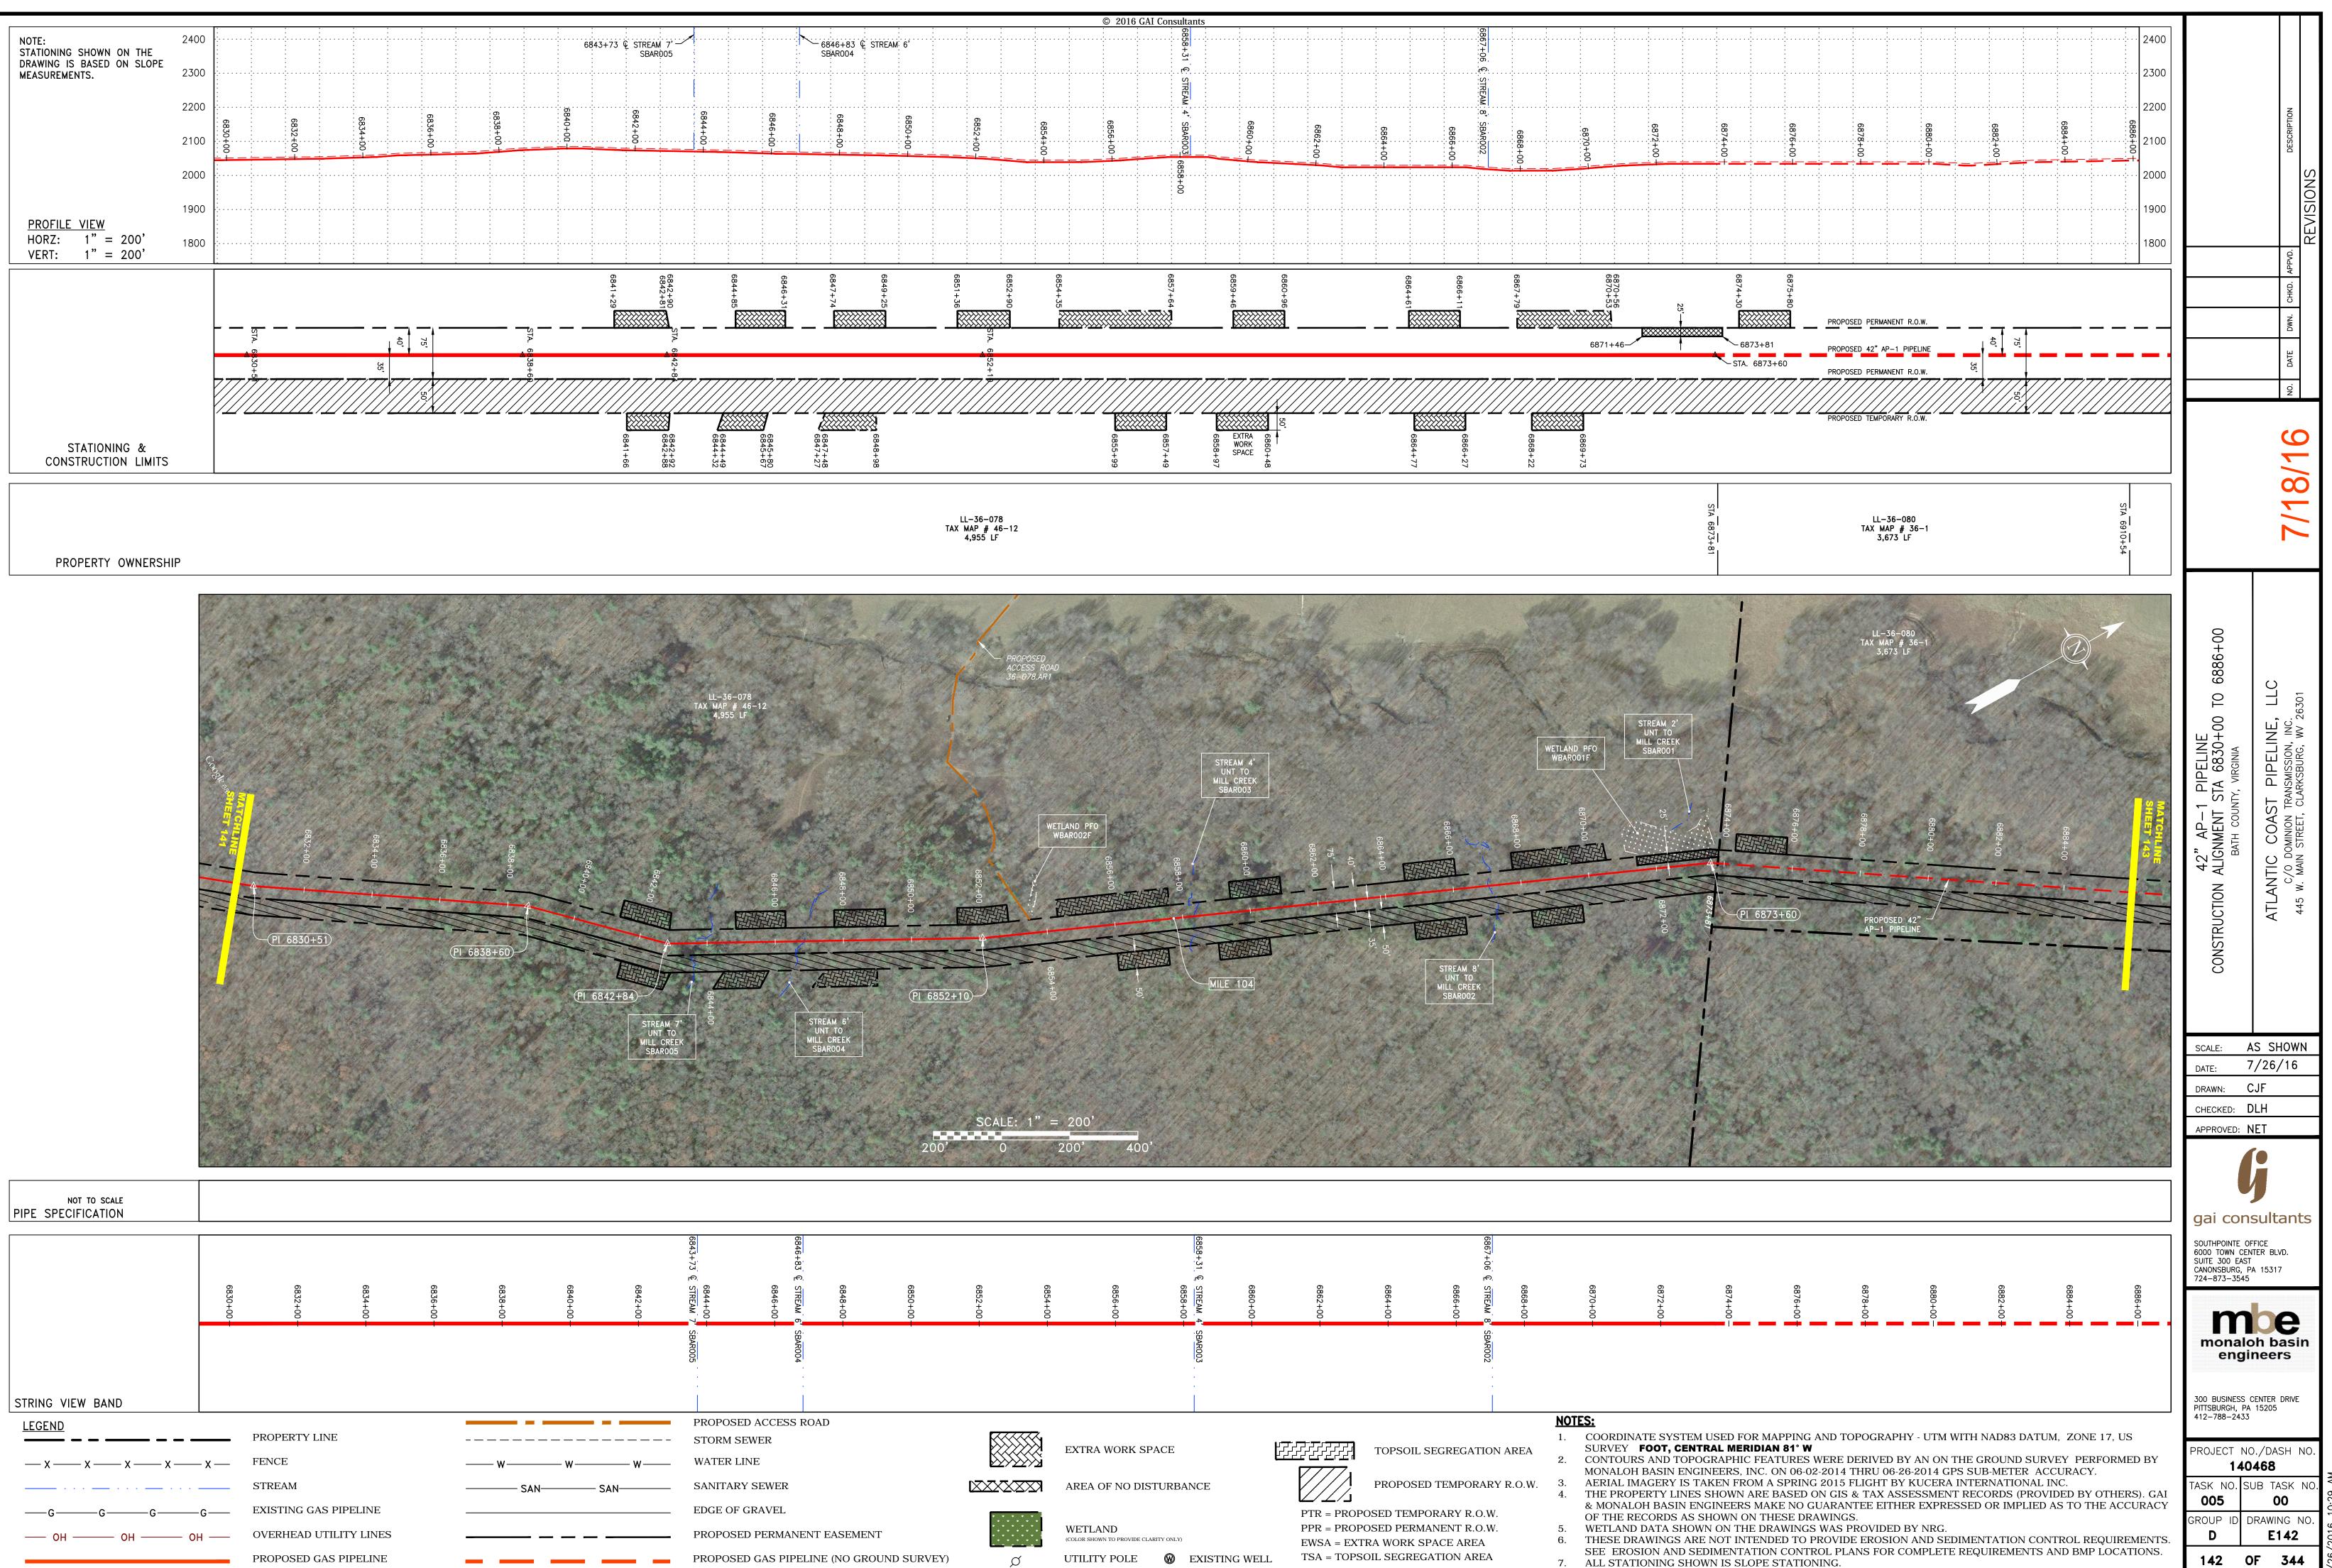

| PROPOSED PERMANENT R.O.W.     PROPOSED PERMANENT R.O.W.     PROPOSED PERMANENT R.O.W.     Gr     Gr | WAUZ005E 7317+   E · OF · WETLAND 7317+   WAUZ005E 7312+00   7310+23 7311+   7310+23 7312+74   7312+74 7312                                                                                                                                                           | 3+95 @ STREAM 6'<br>SAUZO01     72 EDGE OF WETLAND<br>WAUZO04E     82 EDGE OF WETLAND<br>WAUZO04E     13     14     15     15     15     16     10     13     14     15     15     16     17     16     17     16     17     17     17     18     19     10     10     11     12     13     14     15     16     17     17     17     13     14     15     16     17     17     17     17     17     17     17     17     17