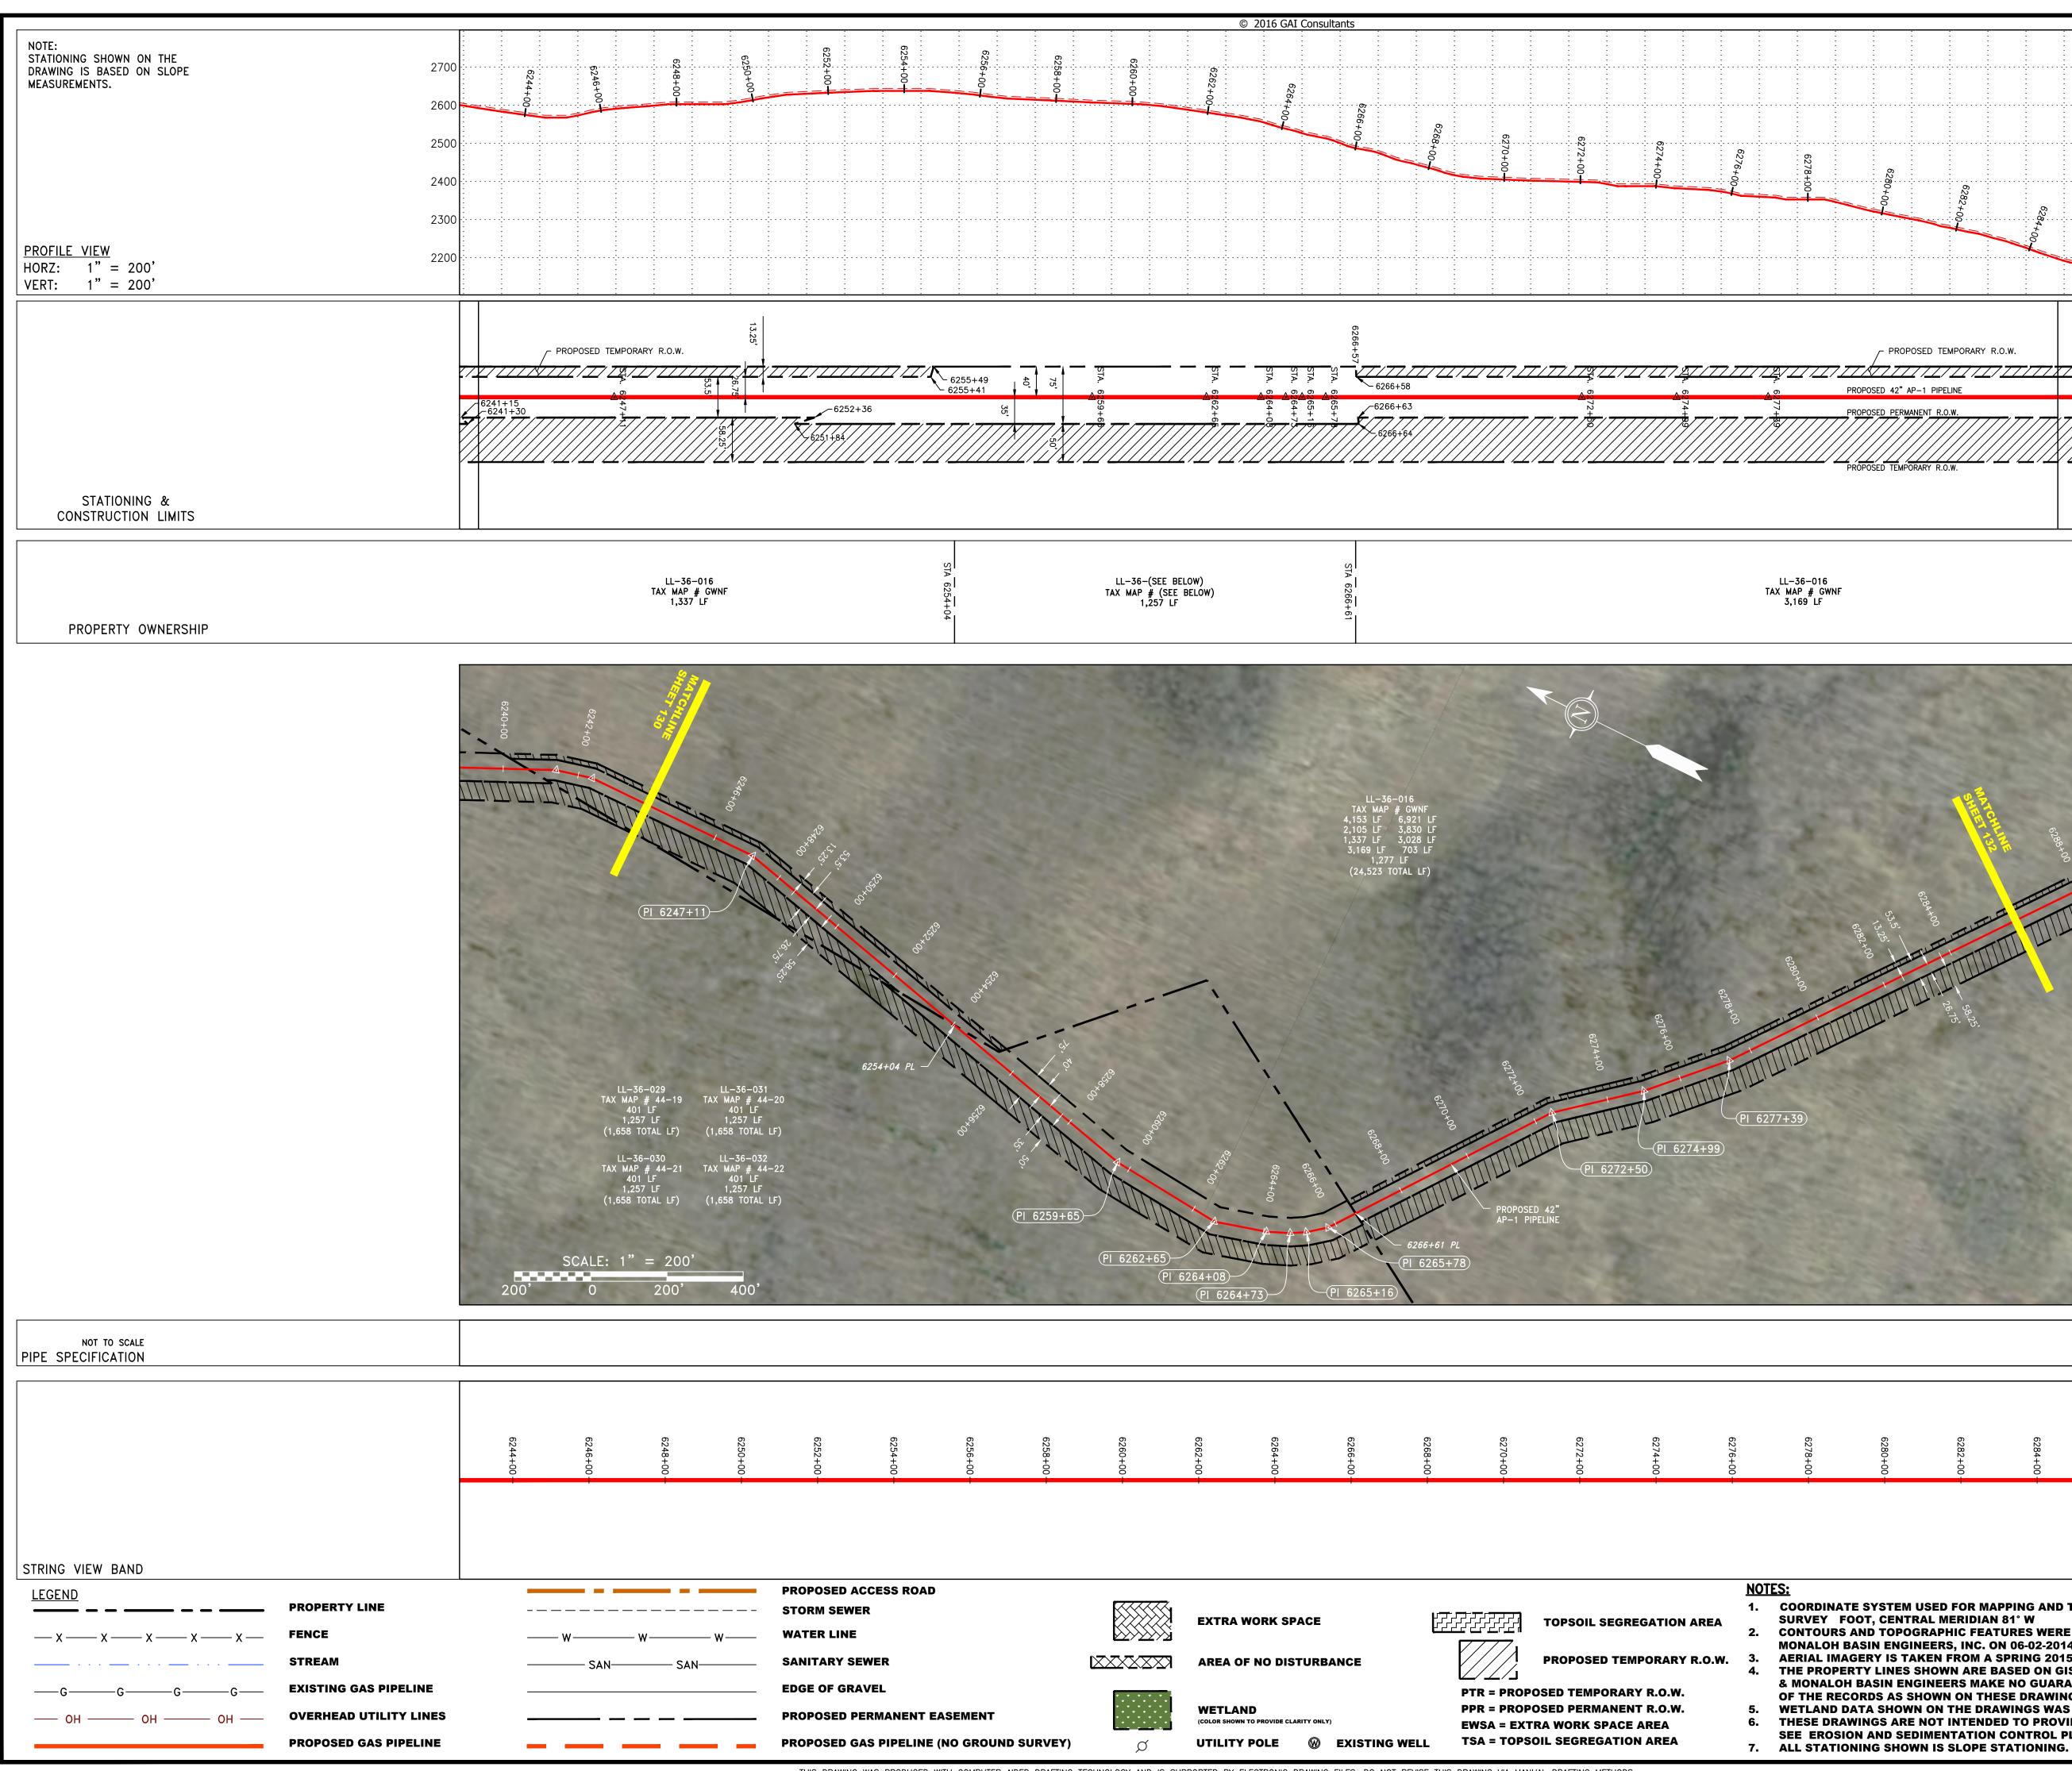

r>907-00<br>907-00<br>907-00<br>907-00<br>907-00<br>907-00<br>907-00<br>907-00<br>907-00<br>907-00<br>907-00<br>907-00<br>907-00<br>907-00<br>907-                                                                                                                                                                                            | DATE: 7<br>DRAWN: S<br>CHECKED: D<br>APPROVED: N<br>Gai cons<br>SOUTHPOINTE OF<br>6000 TOWN CENT<br>SUITE 300 EAST<br>CANONSBURG, PA<br>724–873–3545<br>Monalo<br>engir<br>300 BUSINESS C<br>PITTSBURGH, PA<br>412–788–2433<br>PROJECT NO<br>140.<br>TASK NO. SL<br>005 | /26/16<br>TM<br>LH<br>ET<br>Sultants<br>FICE<br>FER BLVD.<br>A 15317<br>COC<br>h basin<br>heers<br>ENTER DRIVE<br>15205<br>C./DASH NO.<br>468<br>JB TASK NO.<br>00<br>RAWING NO.<br>E125 |













|