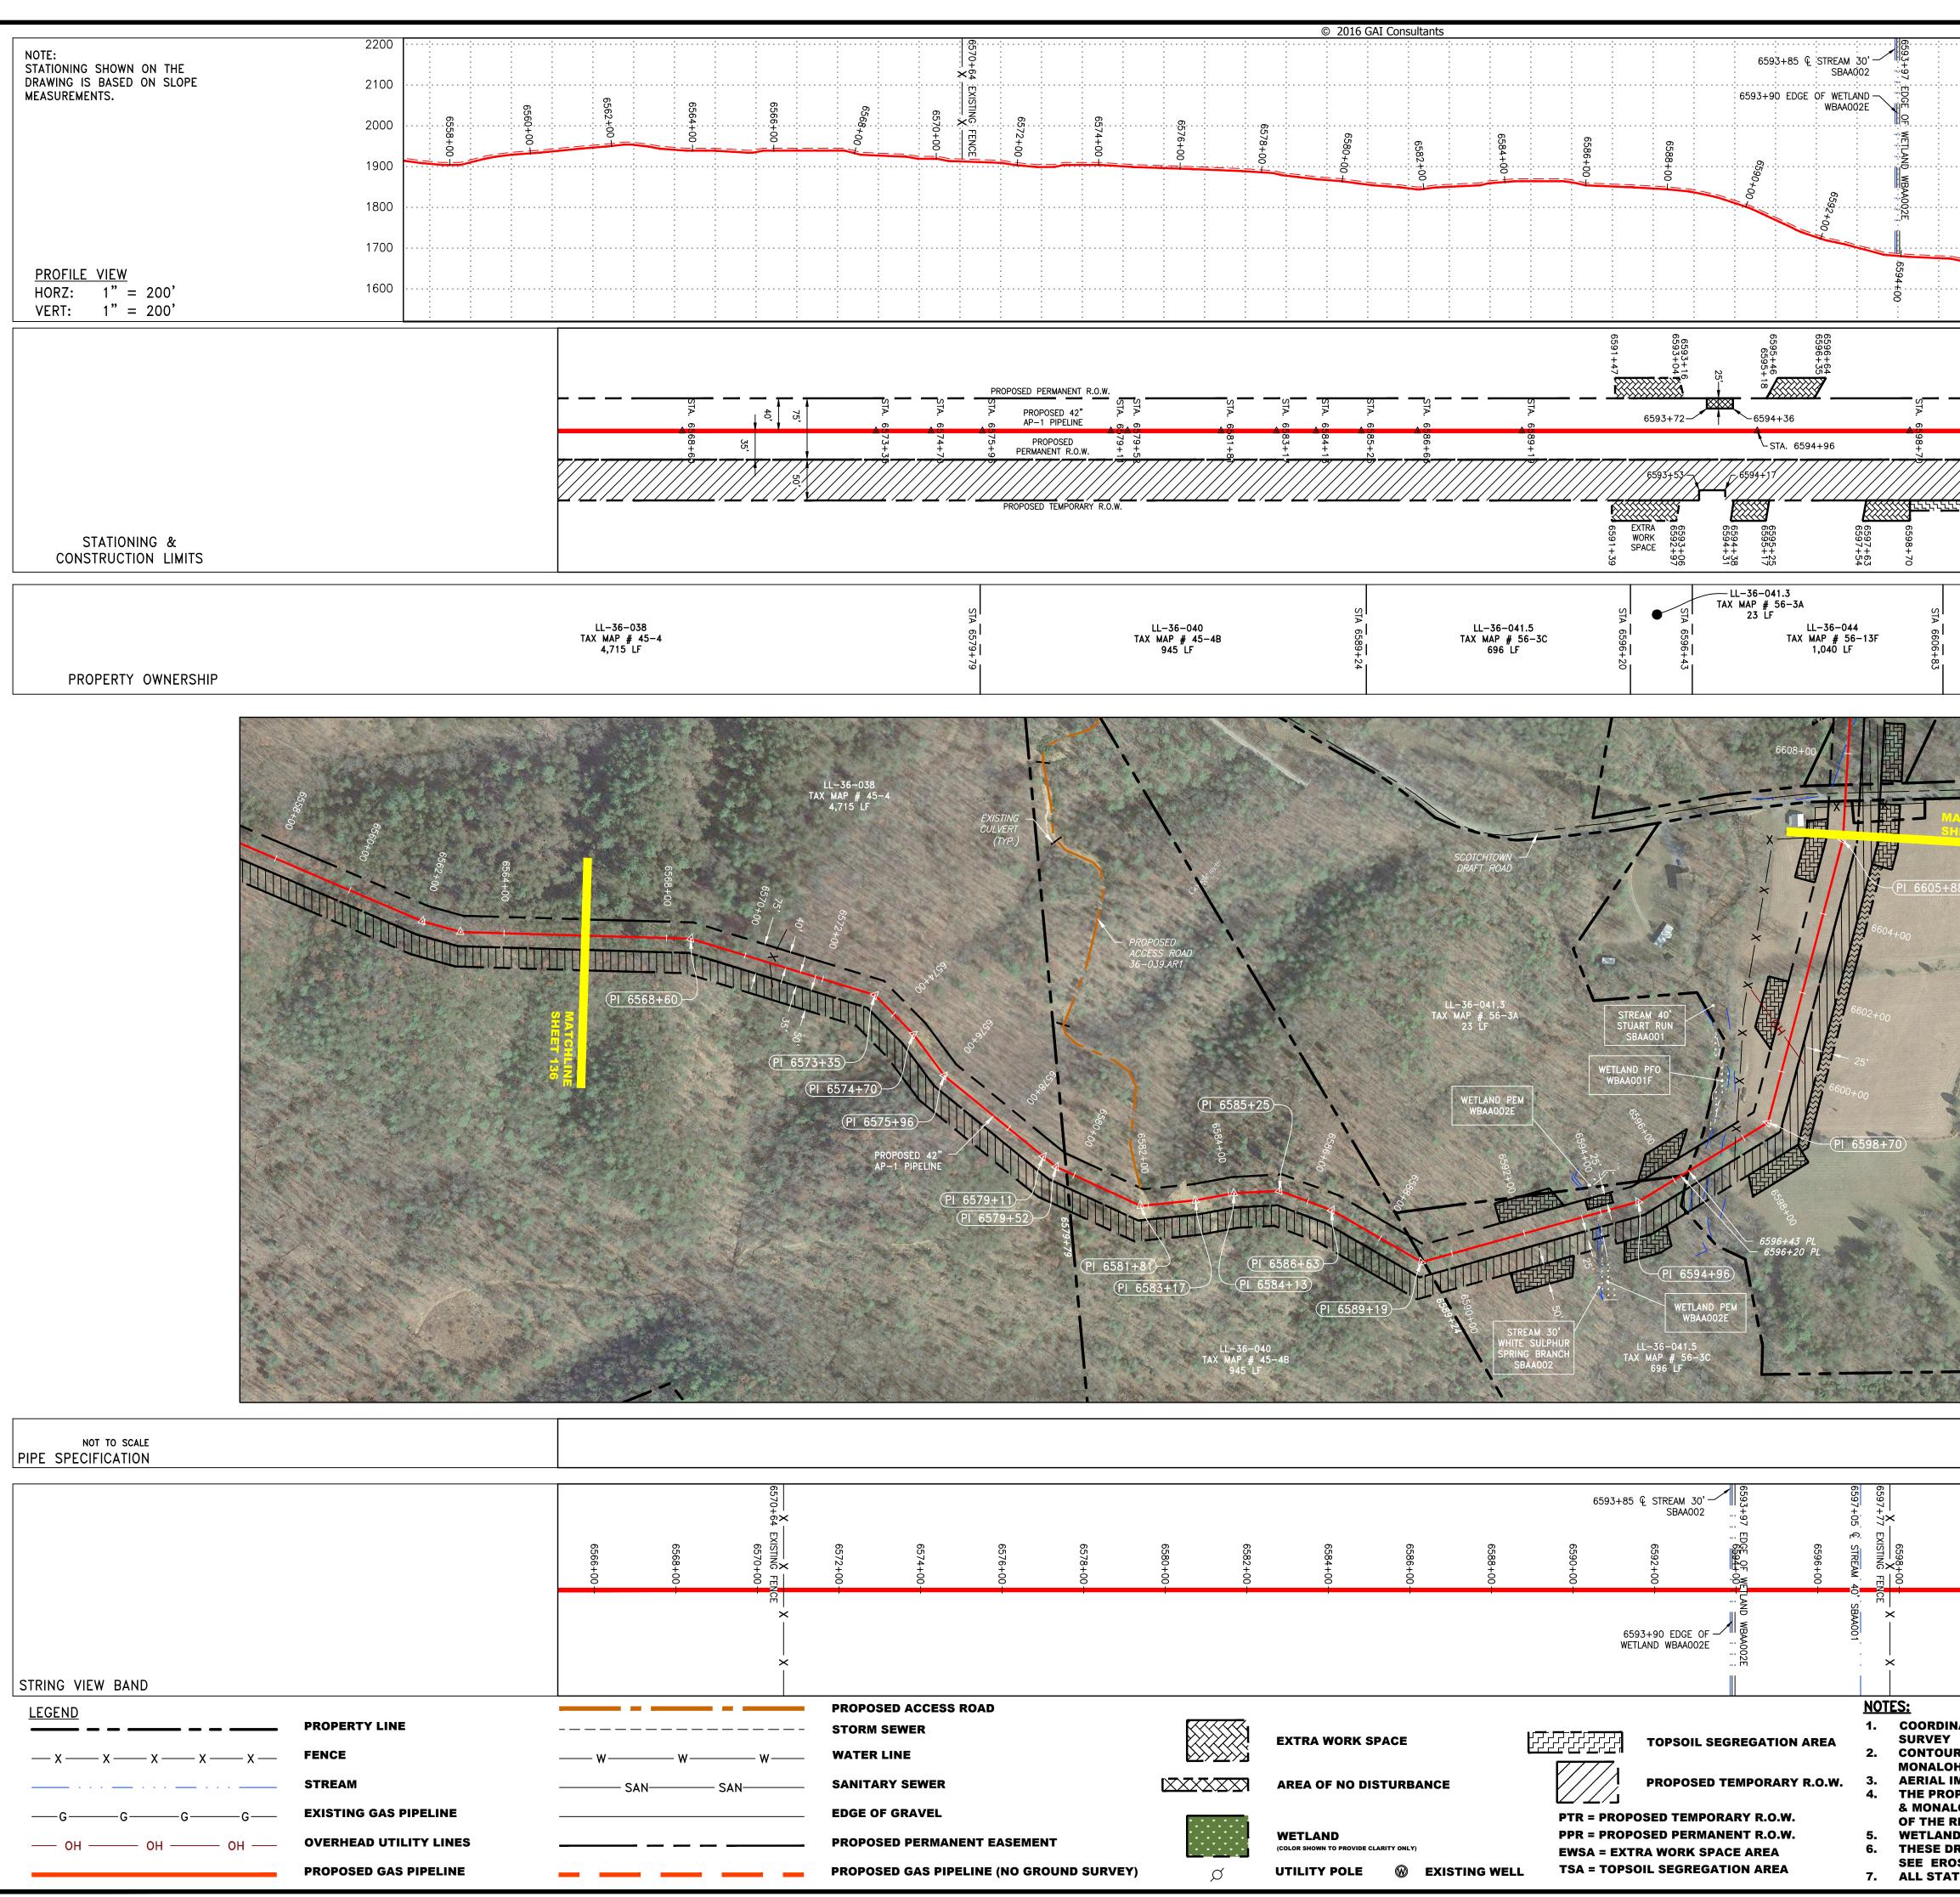

| 412<br>UM, ZONE 17, US<br>RVEY PERFORMED BY<br>CCURACY.<br>INC.<br>VIDED BY OTHERS). GAI<br>D AS TO THE ACCURACY<br>GRO<br>ONTROL REQUIREMENTS. | 0 BUSINESS CENTER DRIVE         TSBURGH, PA 15205         2-788-2433         OJECT NO./DASH NO.         140468         SK NO.         SUB TASK NO.         005         00         DUP ID         DRAWING NO.         D         E136         136       OF 344 |



|                                                      |                                                                                                                                                                                                                                            | 7718/16 NO. DATE DWN. CHKD. APPVD. DESCRIPTION<br>REVISIONS                                                 |
|------------------------------------------------------|--------------------------------------------------------------------------------------------------------------------------------------------------------------------------------------------------------------------------------------------|-----------------------------------------------------------------------------------------------------