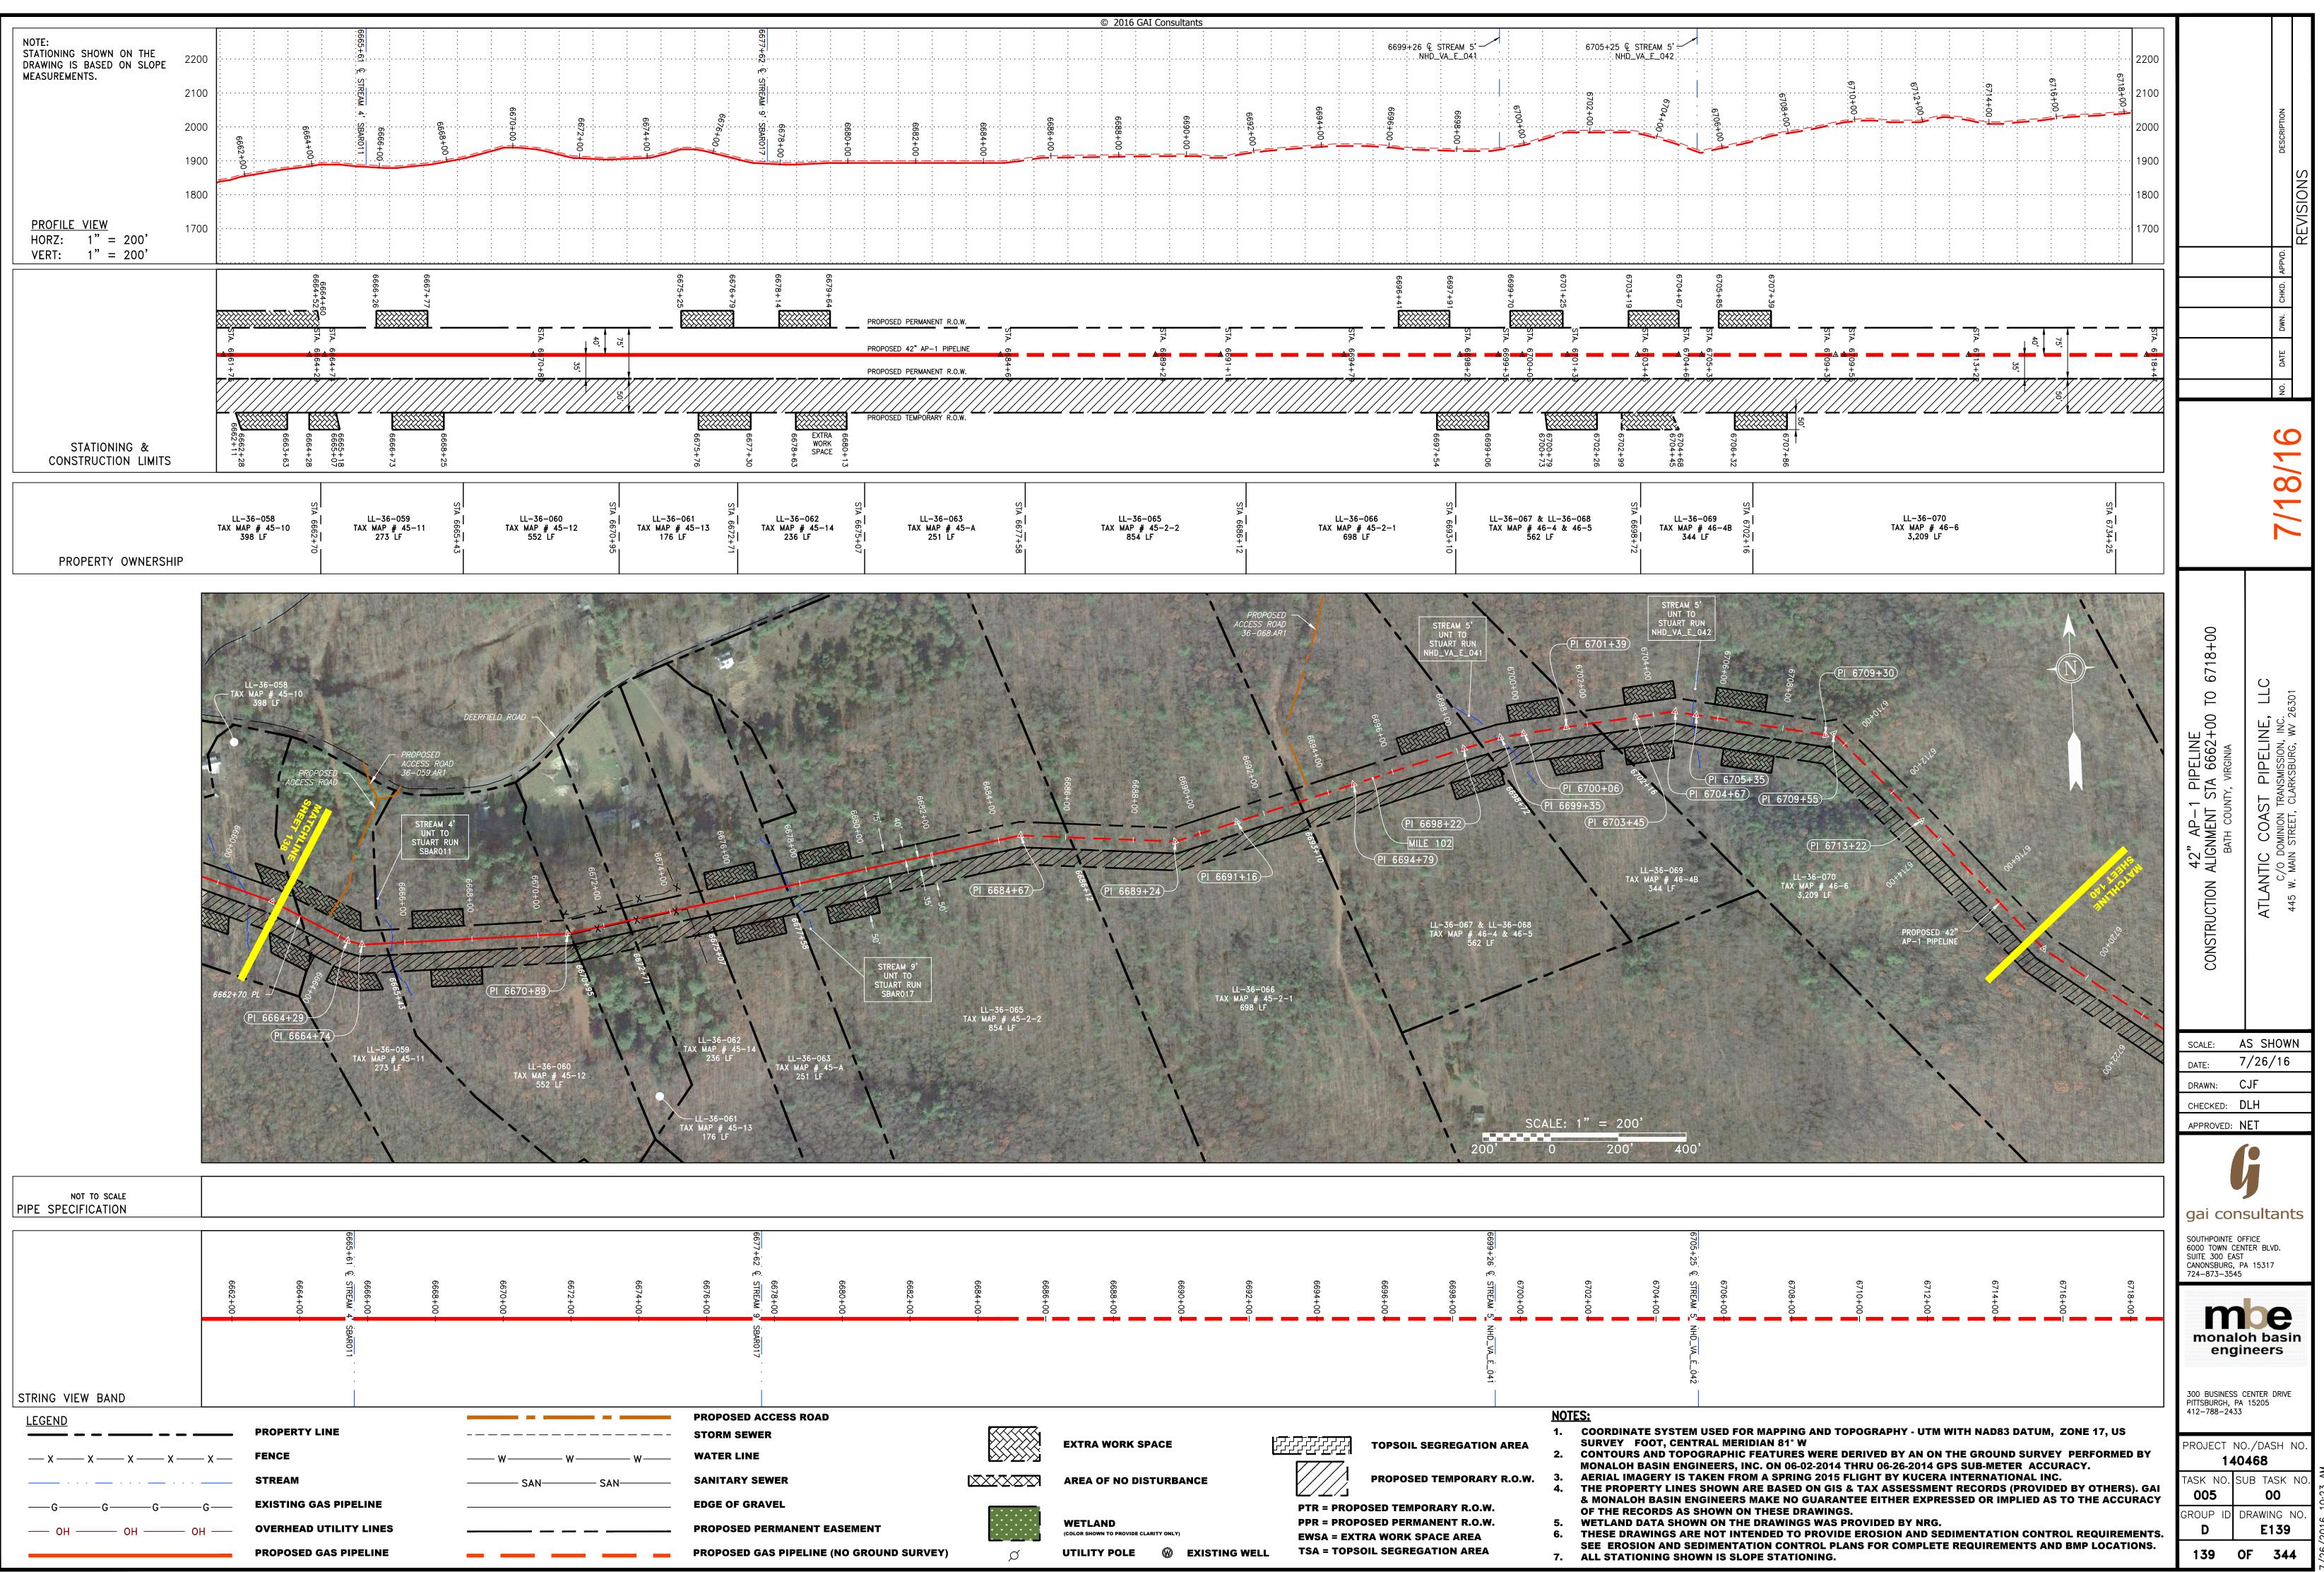

| 6649+64 € DEERFIËLD<br>VALLEY: ROAD<br>6648+93<br>€648+93<br>€647+83<br>6647+83                                 | 6652+00 +<br>+ 6650+00                                                                               |                                                                             | 58+00+<br>58+00+<br>6657+11<br>STA 665                                                           | SBAR022                                               | ···· 2100<br>2000<br>2000<br>1900<br>1800<br>···· 1800<br>···· 1600<br>···· 1500<br>STA<br>6661+7<br>56662+28 |                                                                                    | NO. DATE DWN. CHKD. APPVD.<br>REVISIONS                                                                     |
|-----------------------------------------------------------------------------------------------------------------|------------------------------------------------------------------------------------------------------|-----------------------------------------------------------------------------|--------------------------------------------------------------------------------------------------|-------------------------------------------------------|---------------------------------------------------------------------------------------------------------------|------------------------------------------------------------------------------------|-------------------------------------------------------------------------------------------------------------|
| 5<br>45-7<br>5<br>45-7                                                                                          | STA 6649+81                                                                                          | LL-36-056<br>TAX MAP # 45-8<br>891 LF                                       | 1<br>3<br>3<br>3<br>3<br>3<br>3<br>3<br>3<br>3<br>3<br>3<br>3<br>3<br>3<br>3<br>3<br>3<br>3<br>3 | در مح مح<br>LL-36-058<br>TAX MAP # 45-10<br>398 LF    | .8 STA 6662+70                                                                                                |                                                                                    | 7/18/16                                                                                                     |
|                                                                                                                 | TAX MAF                                                                                              | 6655+85<br>STREAM 8'<br>UNT TO<br>STUART RUN<br>SBAR021<br>PI 6685+(<br>056 | LL-36-057 -<br>TAX MAP # 45-<br>PROPOSED<br>AGE-058.AR1                                          |                                                       |                                                                                                               | DATE: 7<br>DRAWN: C                                                                | ATLANTIC COAST PIPELINE, LLC<br>C/O DOMINION TRANSMISSION, INC.<br>445 W. MAIN STREET, CLARKSBURG, WV 26301 |
| 6649+64 @ DEERFIELD ROAD<br>6648+00                                                                             | 6652+00                                                                                              | 6654+00 -                                                                   | 6658+00                                                                                          | 6660+86 @ STREAM 6' SBAR022<br>6660+00-               | 6662+00-                                                                                                      | SOUTHPOINTE OF<br>6000 TOWN CEN<br>SUITE 300 EAST<br>CANONSBURG, P<br>724–873–3545 | NTER BLVD.<br>A 15317                                                                                       |
| foot, central<br>URS AND TOPOGRA<br>OH BASIN ENGINES                                                            | L MERIDIAN 81° W<br>APHIC FEATURES WI<br>ERS, INC. ON 06-02-2                                        | ND TOPOGRAPHY - U1<br>ERE DERIVED BY AN (<br>2014 THRU 06-26-2014           | ON THE GROUND S<br>4 GPS SUB-METER                                                               | SURVEY PERFORM<br>Accuracy.                           |                                                                                                               | 140                                                                                | 15205<br>D./DASH NO.<br>1468                                                                                |
| OPERTY LINES SHO<br>ALOH BASIN ENGIN<br>RECORDS AS SHO<br>ND DATA SHOWN O<br>DRAWINGS ARE NO<br>OSION AND SEDIM | OWN ARE BASED ON<br>IEERS MAKE NO GU/<br>WN ON THESE DRAW<br>ON THE DRAWINGS W<br>OT INTENDED TO PRO | AS PROVIDED BY NR<br>OVIDE EROSION AND<br>L PLANS FOR COMPL                 | IENT RECORDS (P<br>PRESSED OR IMPL<br>RG.<br>SEDIMENTATION                                       | ROVIDED BY OTHE<br>IED AS TO THE AC<br>CONTROL REQUIE | CURACY<br>REMENTS.                                                                                            | 005<br>Group id e<br>D                                                             | UB TASK NO.<br>00<br>DRAWING NO.<br>E138<br>DF 344                                                          |