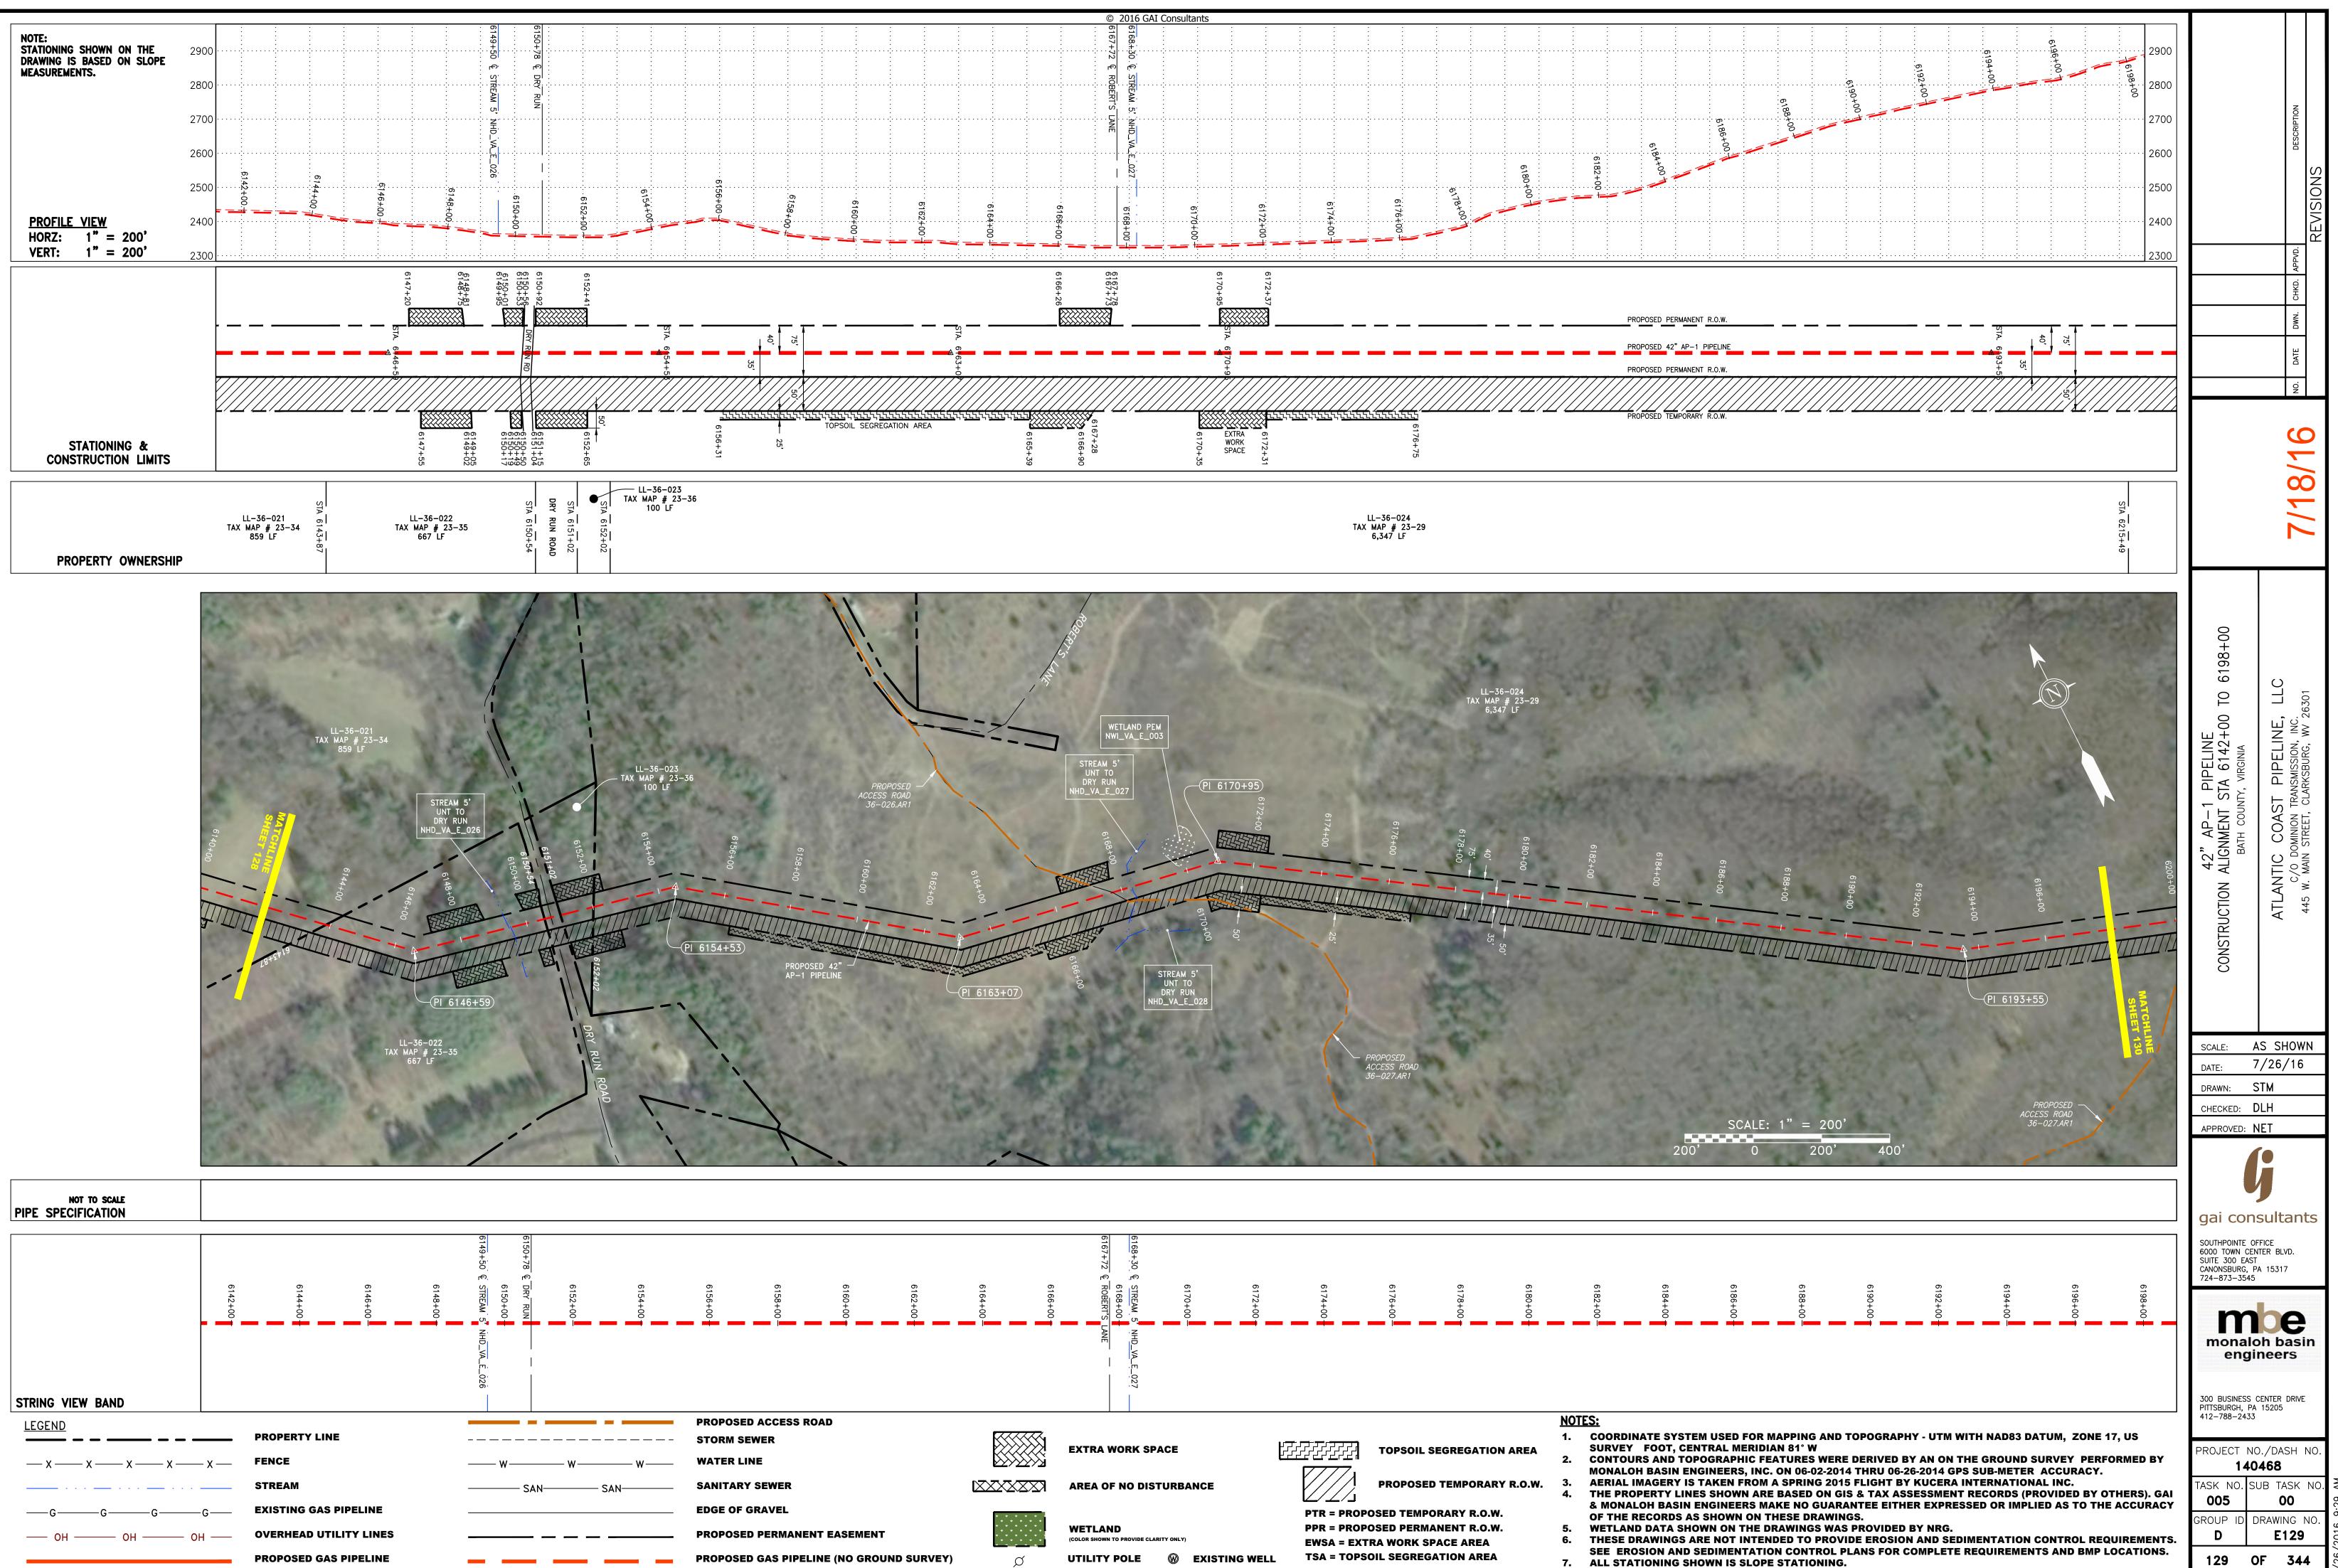

|                                                      |                                                                                                                                                                                                                                            | 7718/16 NO. DATE DWN. CHKD. APPVD. DESCRIPTION<br>REVISIONS                                                 |
|------------------------------------------------------|--------------------------------------------------------------------------------------------------------------------------------------------------------------------------------------------------------------------------------------------|-------------------------------------------------------------------------------------------------------------|
| TEB<br>TEB<br>DEERPELD                               | 42" AP-1 PIPELINE<br>CONSTRUCTION ALIGNMENT STA 6566+00 TO 6606+00<br>BATH COUNTY, VIRGINIA                                                                                                                                                | ATLANTIC COAST PIPELINE, LLC<br>c/o dominion transmission, inc.<br>445 w. main Street, clarksburg, wv 26301 |
| SCALE: 1" = 200<br>200 200 400<br>200 400<br>200 400 | DATE: 7<br>DRAWN: C<br>CHECKED: D<br>APPROVED: N<br>Gai cons<br>SOUTHPOINTE OF<br>6000 TOWN CEN<br>SUITE 300 EAST<br>CANONSBURG, P/<br>724-873-3545<br>SOUTHPOINTE OF<br>6000 TOWN CEN<br>SUITE 300 EAST<br>CANONSBURG, P/<br>724-873-3545 | Sultants<br>FICE<br>ITER BLVD.<br>A 15317                                                                   |