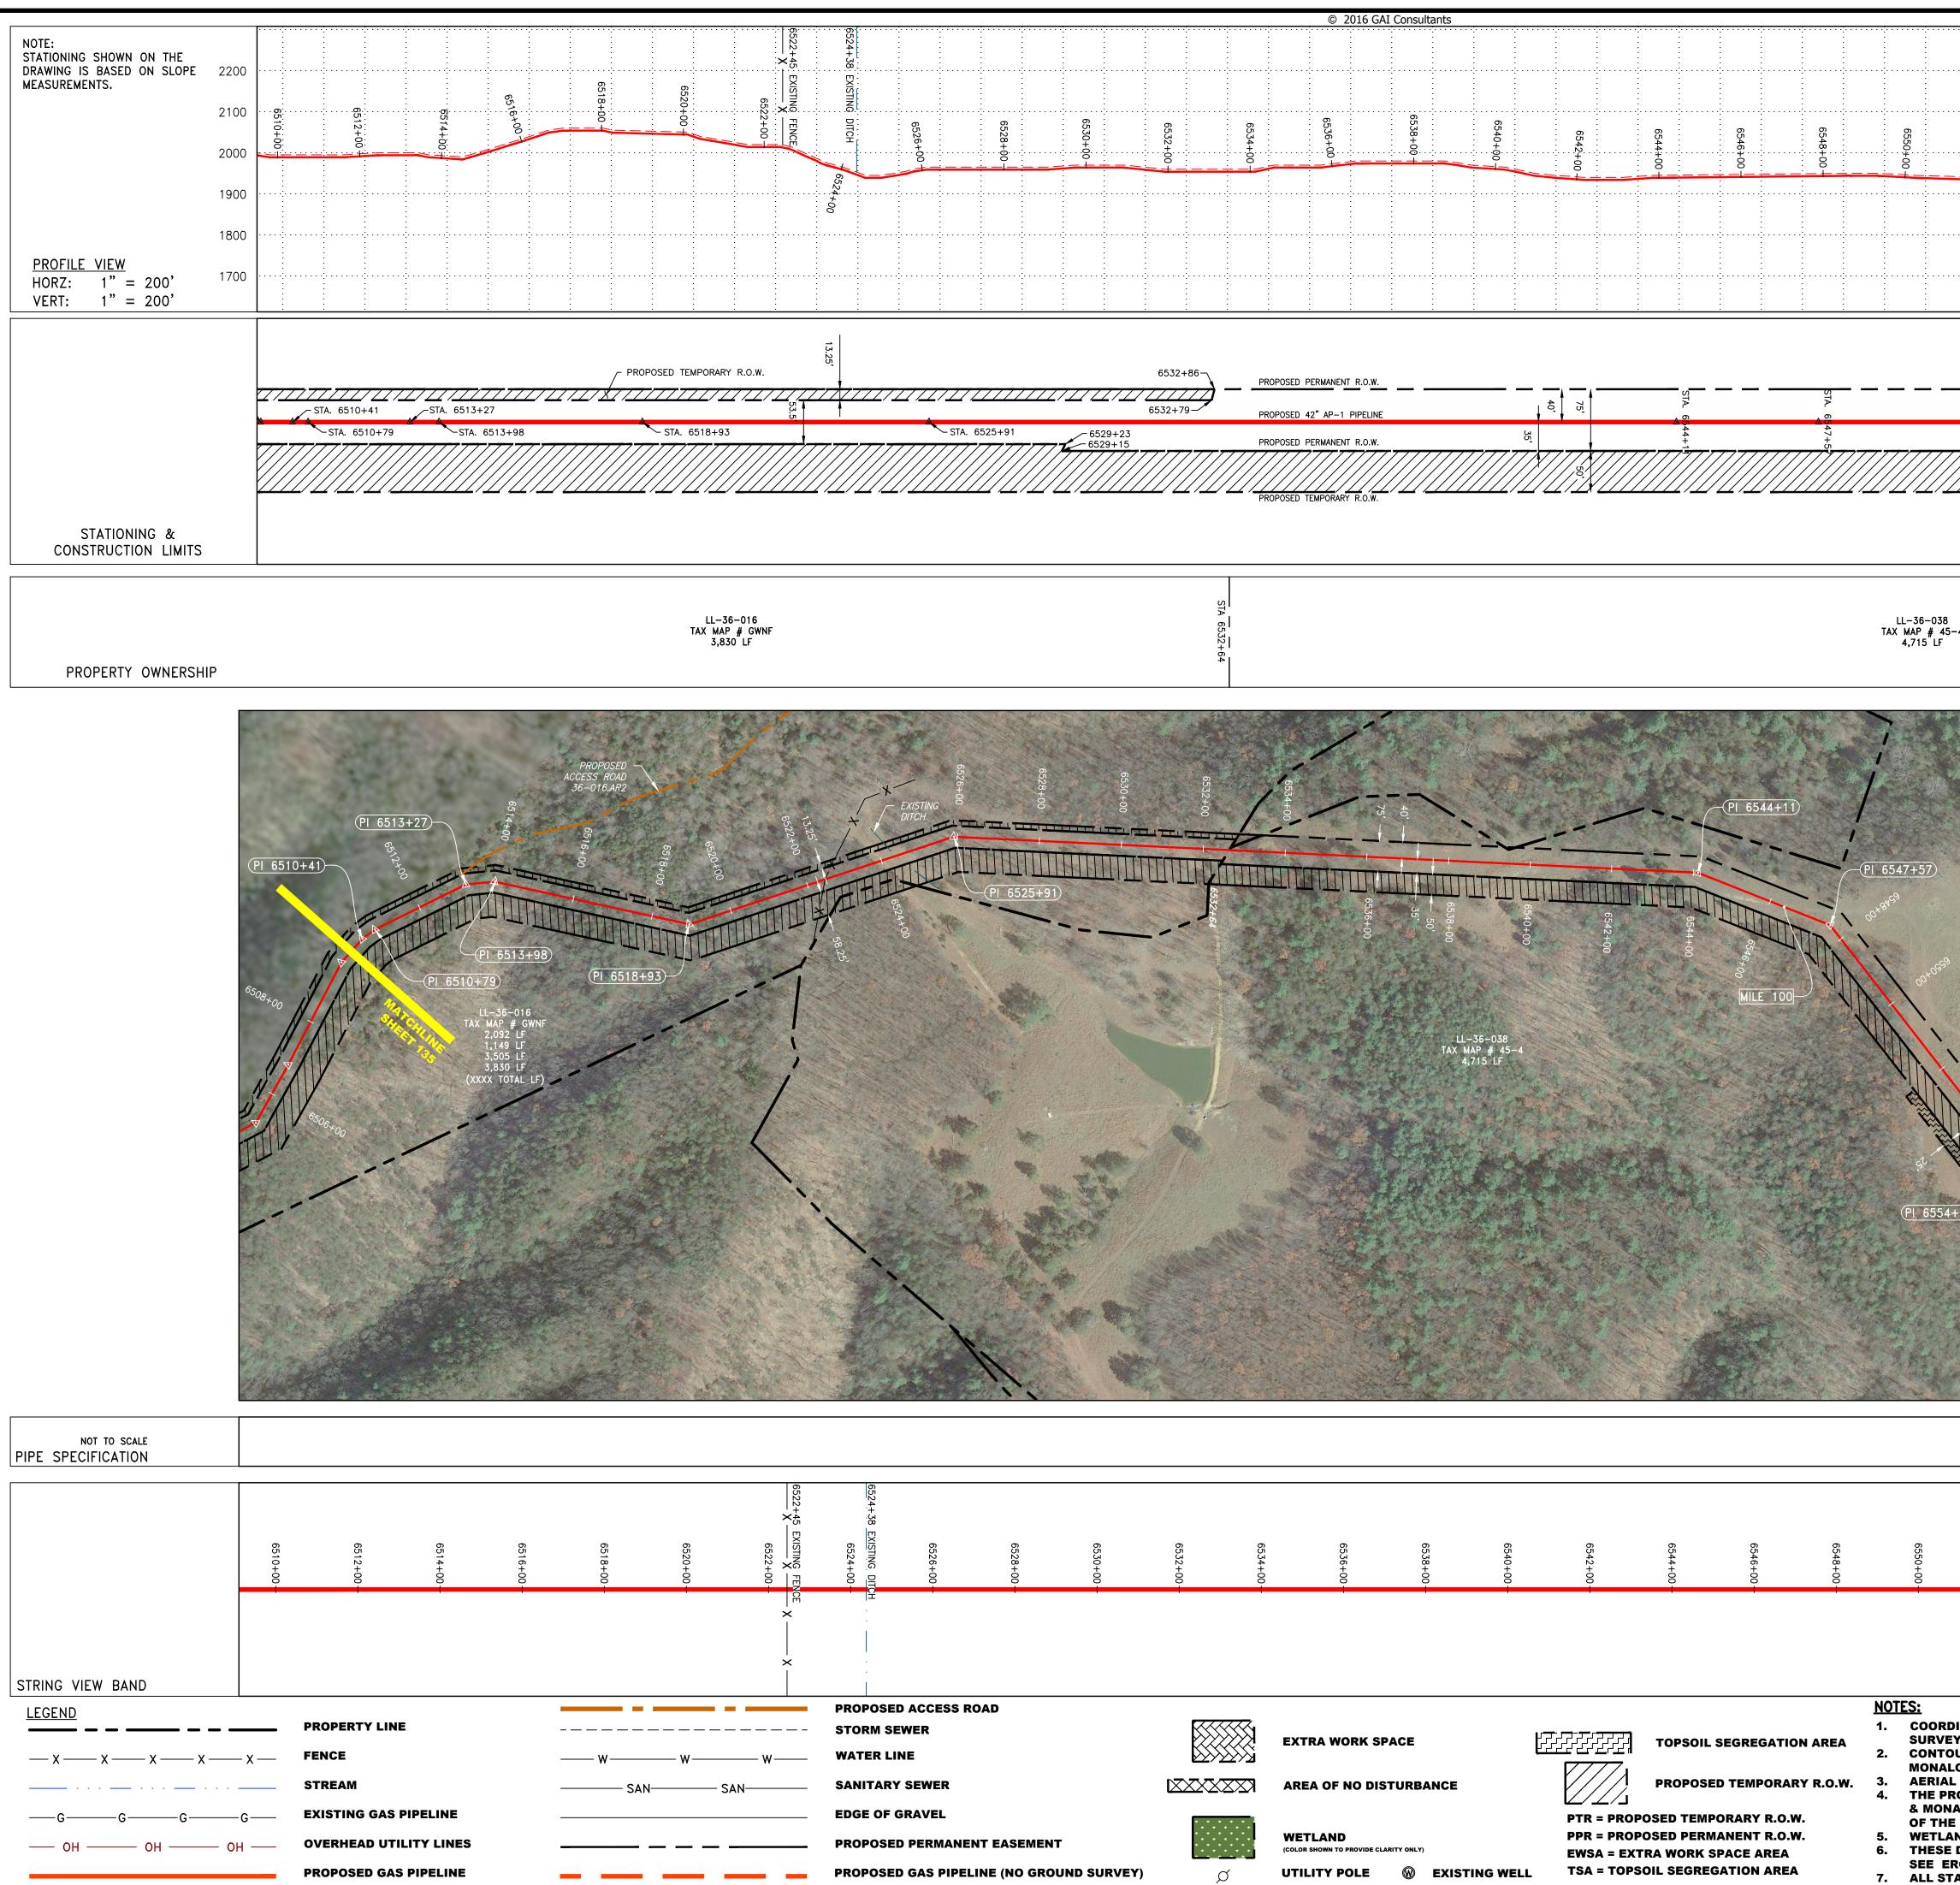

|             | AREA OF NO DISTURBANCE                           | PROPOSED TEMPORARY R.O.W.                                       | MONALOH<br>3. AERIAL IM/<br>4. THE PROPI |
| EL                          | * * * * * * |                                                  | PTR = PROPOSED TEMPORARY R.O.W.                                 | & MONALO<br>OF THE RE                    |
| MANENT EASEMENT             |             | WETLAND<br>(COLOR SHOWN TO PROVIDE CLARITY ONLY) | PPR = PROPOSED PERMANENT R.O.W.<br>EWSA = EXTRA WORK SPACE AREA | 5. WETLAND<br>6. THESE DRA               |
| PIPELINE (NO GROUND SURVEY) | Ø           |                                                  | LL TSA = TOPSOIL SEGREGATION AREA                               | SEE EROS<br>7. ALL STATI                 |



|