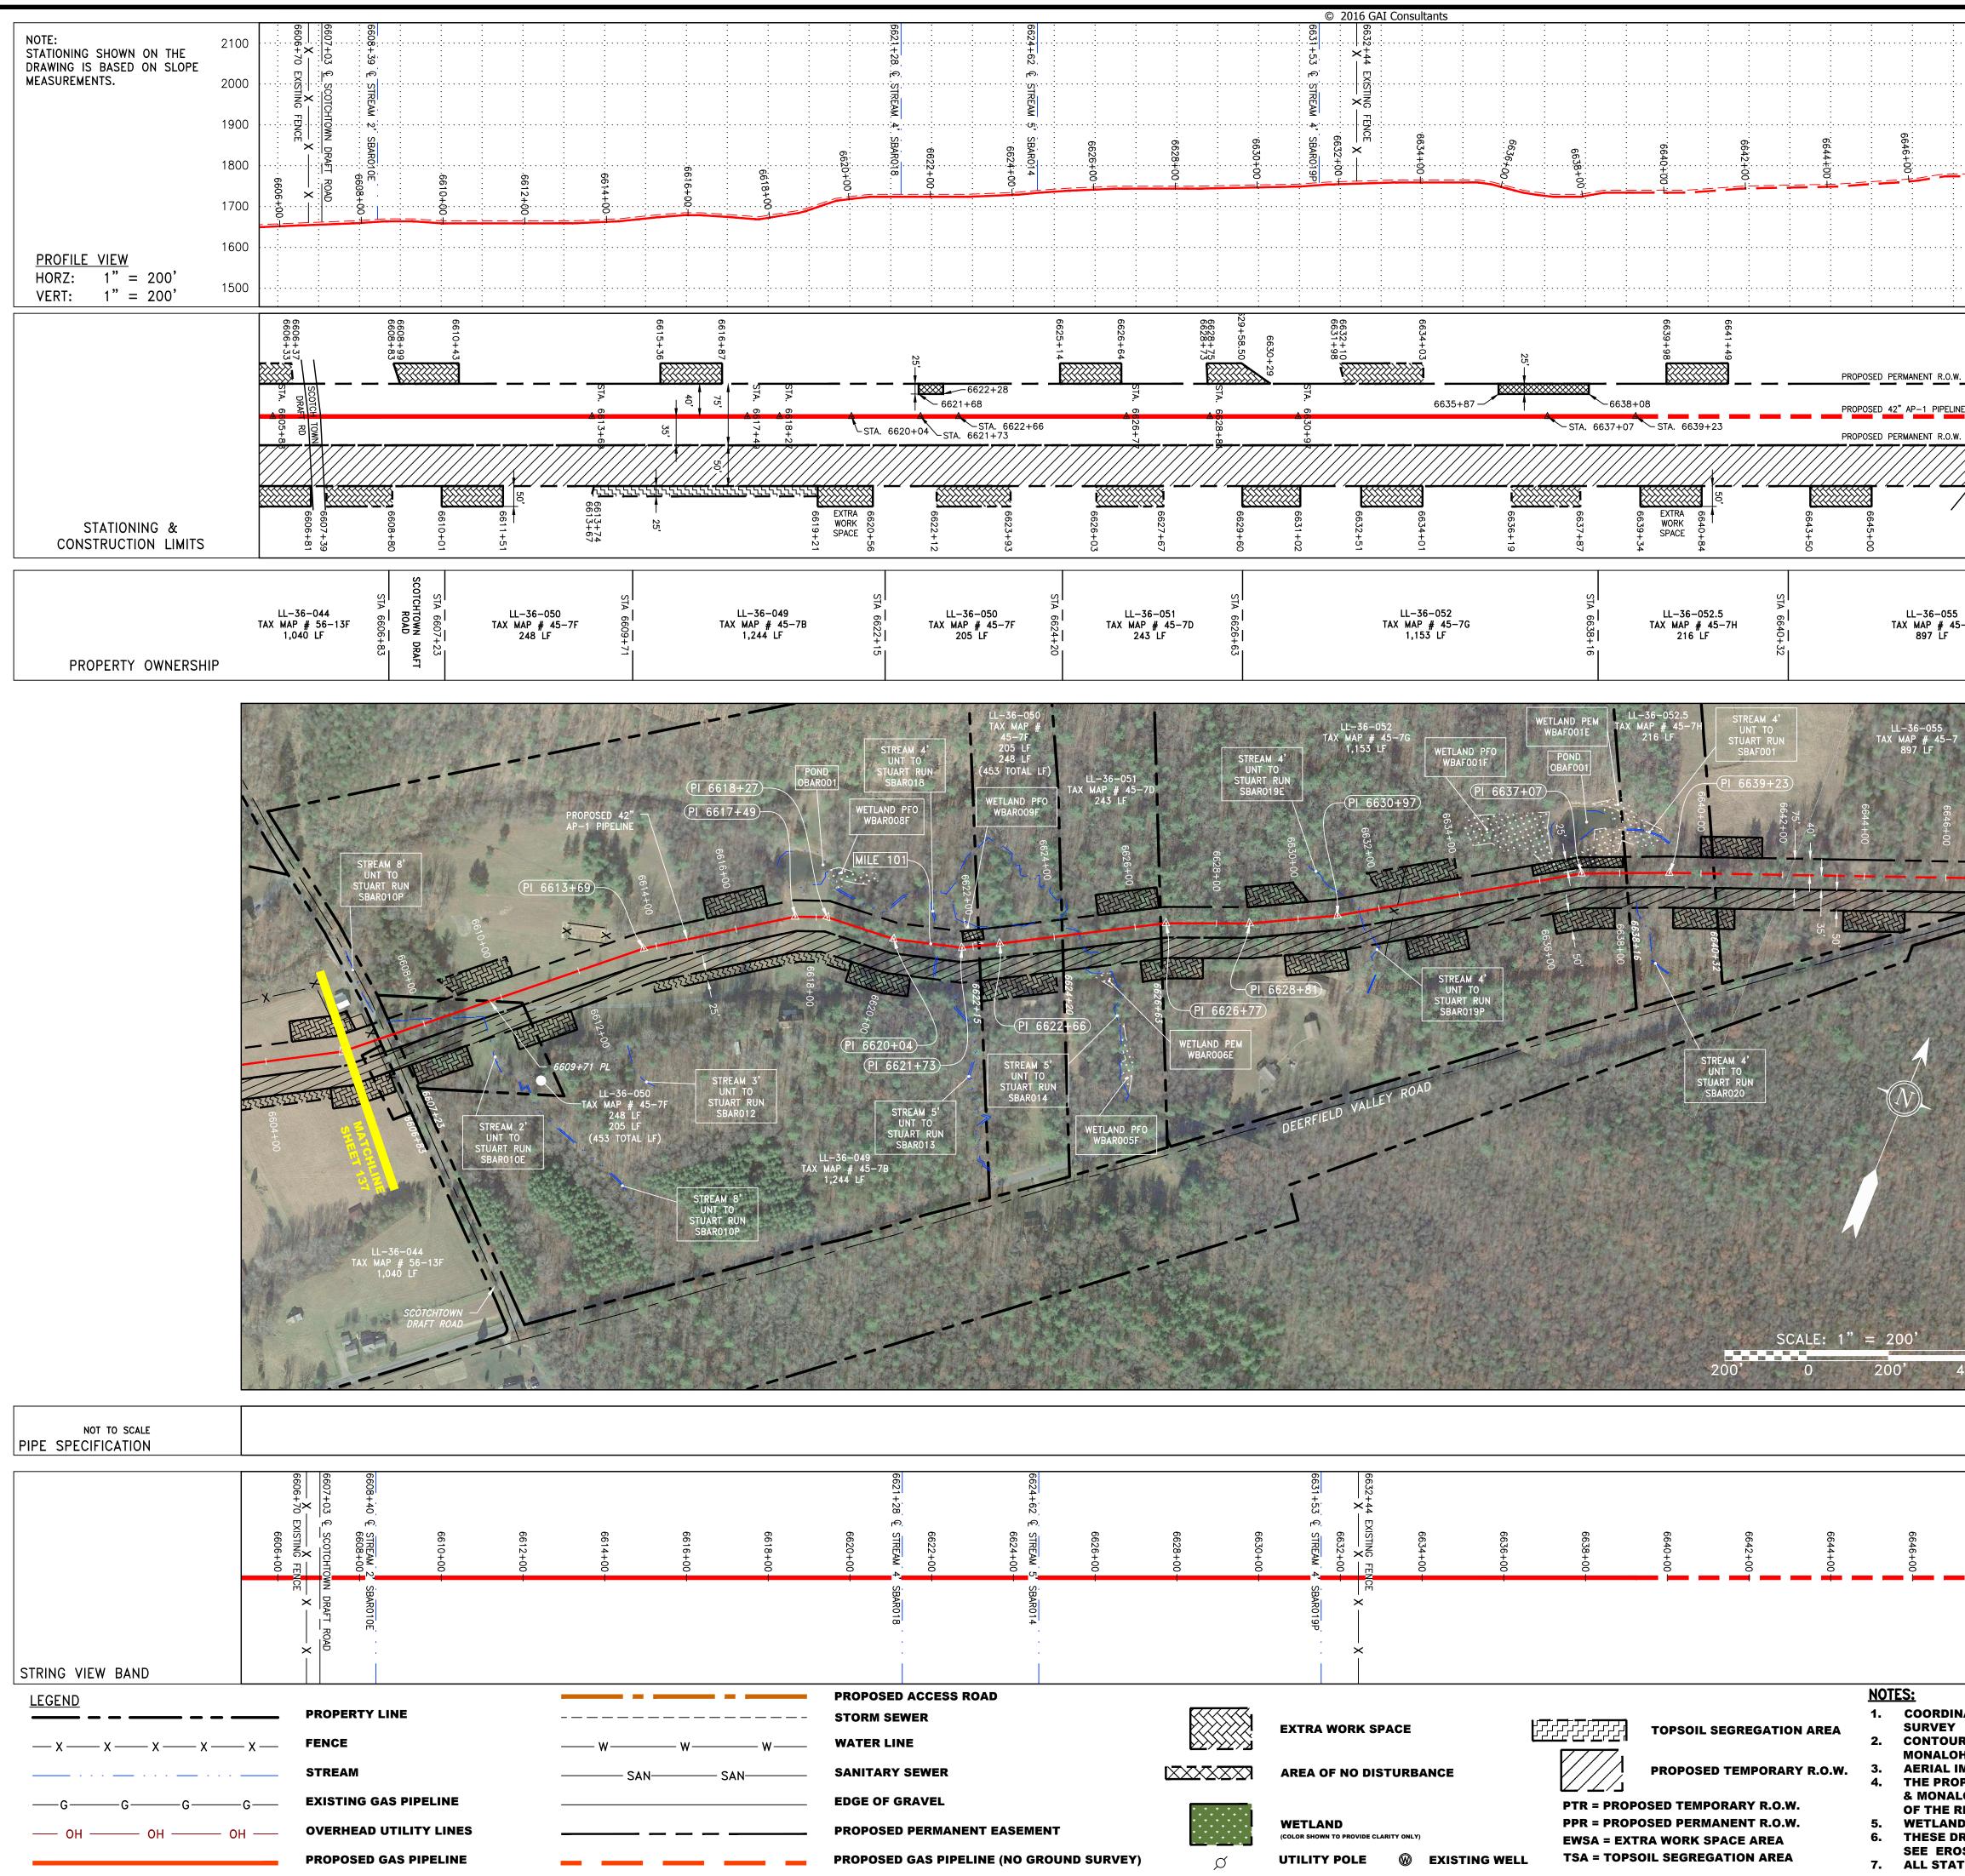

|                                                      |                                                                                                                                                                                                                                            | 7718/16 NO. DATE DWN. CHKD. APPVD. DESCRIPTION<br>REVISIONS                                                 |
|------------------------------------------------------|--------------------------------------------------------------------------------------------------------------------------------------------------------------------------------------------------------------------------------------------|-------------------------------------------------------------------------------------------------------------|
| TEB<br>TEB<br>DEERPELD                               | 42" AP-1 PIPELINE<br>CONSTRUCTION ALIGNMENT STA 6566+00 TO 6606+00<br>BATH COUNTY, VIRGINIA                                                                                                                                                | ATLANTIC COAST PIPELINE, LLC<br>c/o dominion transmission, inc.<br>445 w. main Street, clarksburg, wv 26301 |
| SCALE: 1" = 200<br>200 200 400<br>200 400<br>200 400 | DATE: 7<br>DRAWN: C<br>CHECKED: D<br>APPROVED: N<br>Gai cons<br>SOUTHPOINTE OF<br>6000 TOWN CEN<br>SUITE 300 EAST<br>CANONSBURG, P/<br>724-873-3545<br>SOUTHPOINTE OF<br>6000 TOWN CEN<br>SUITE 300 EAST<br>CANONSBURG, P/<br>724-873-3545 | Sultants<br>FICE<br>ITER BLVD.<br>A 15317                                                                   |