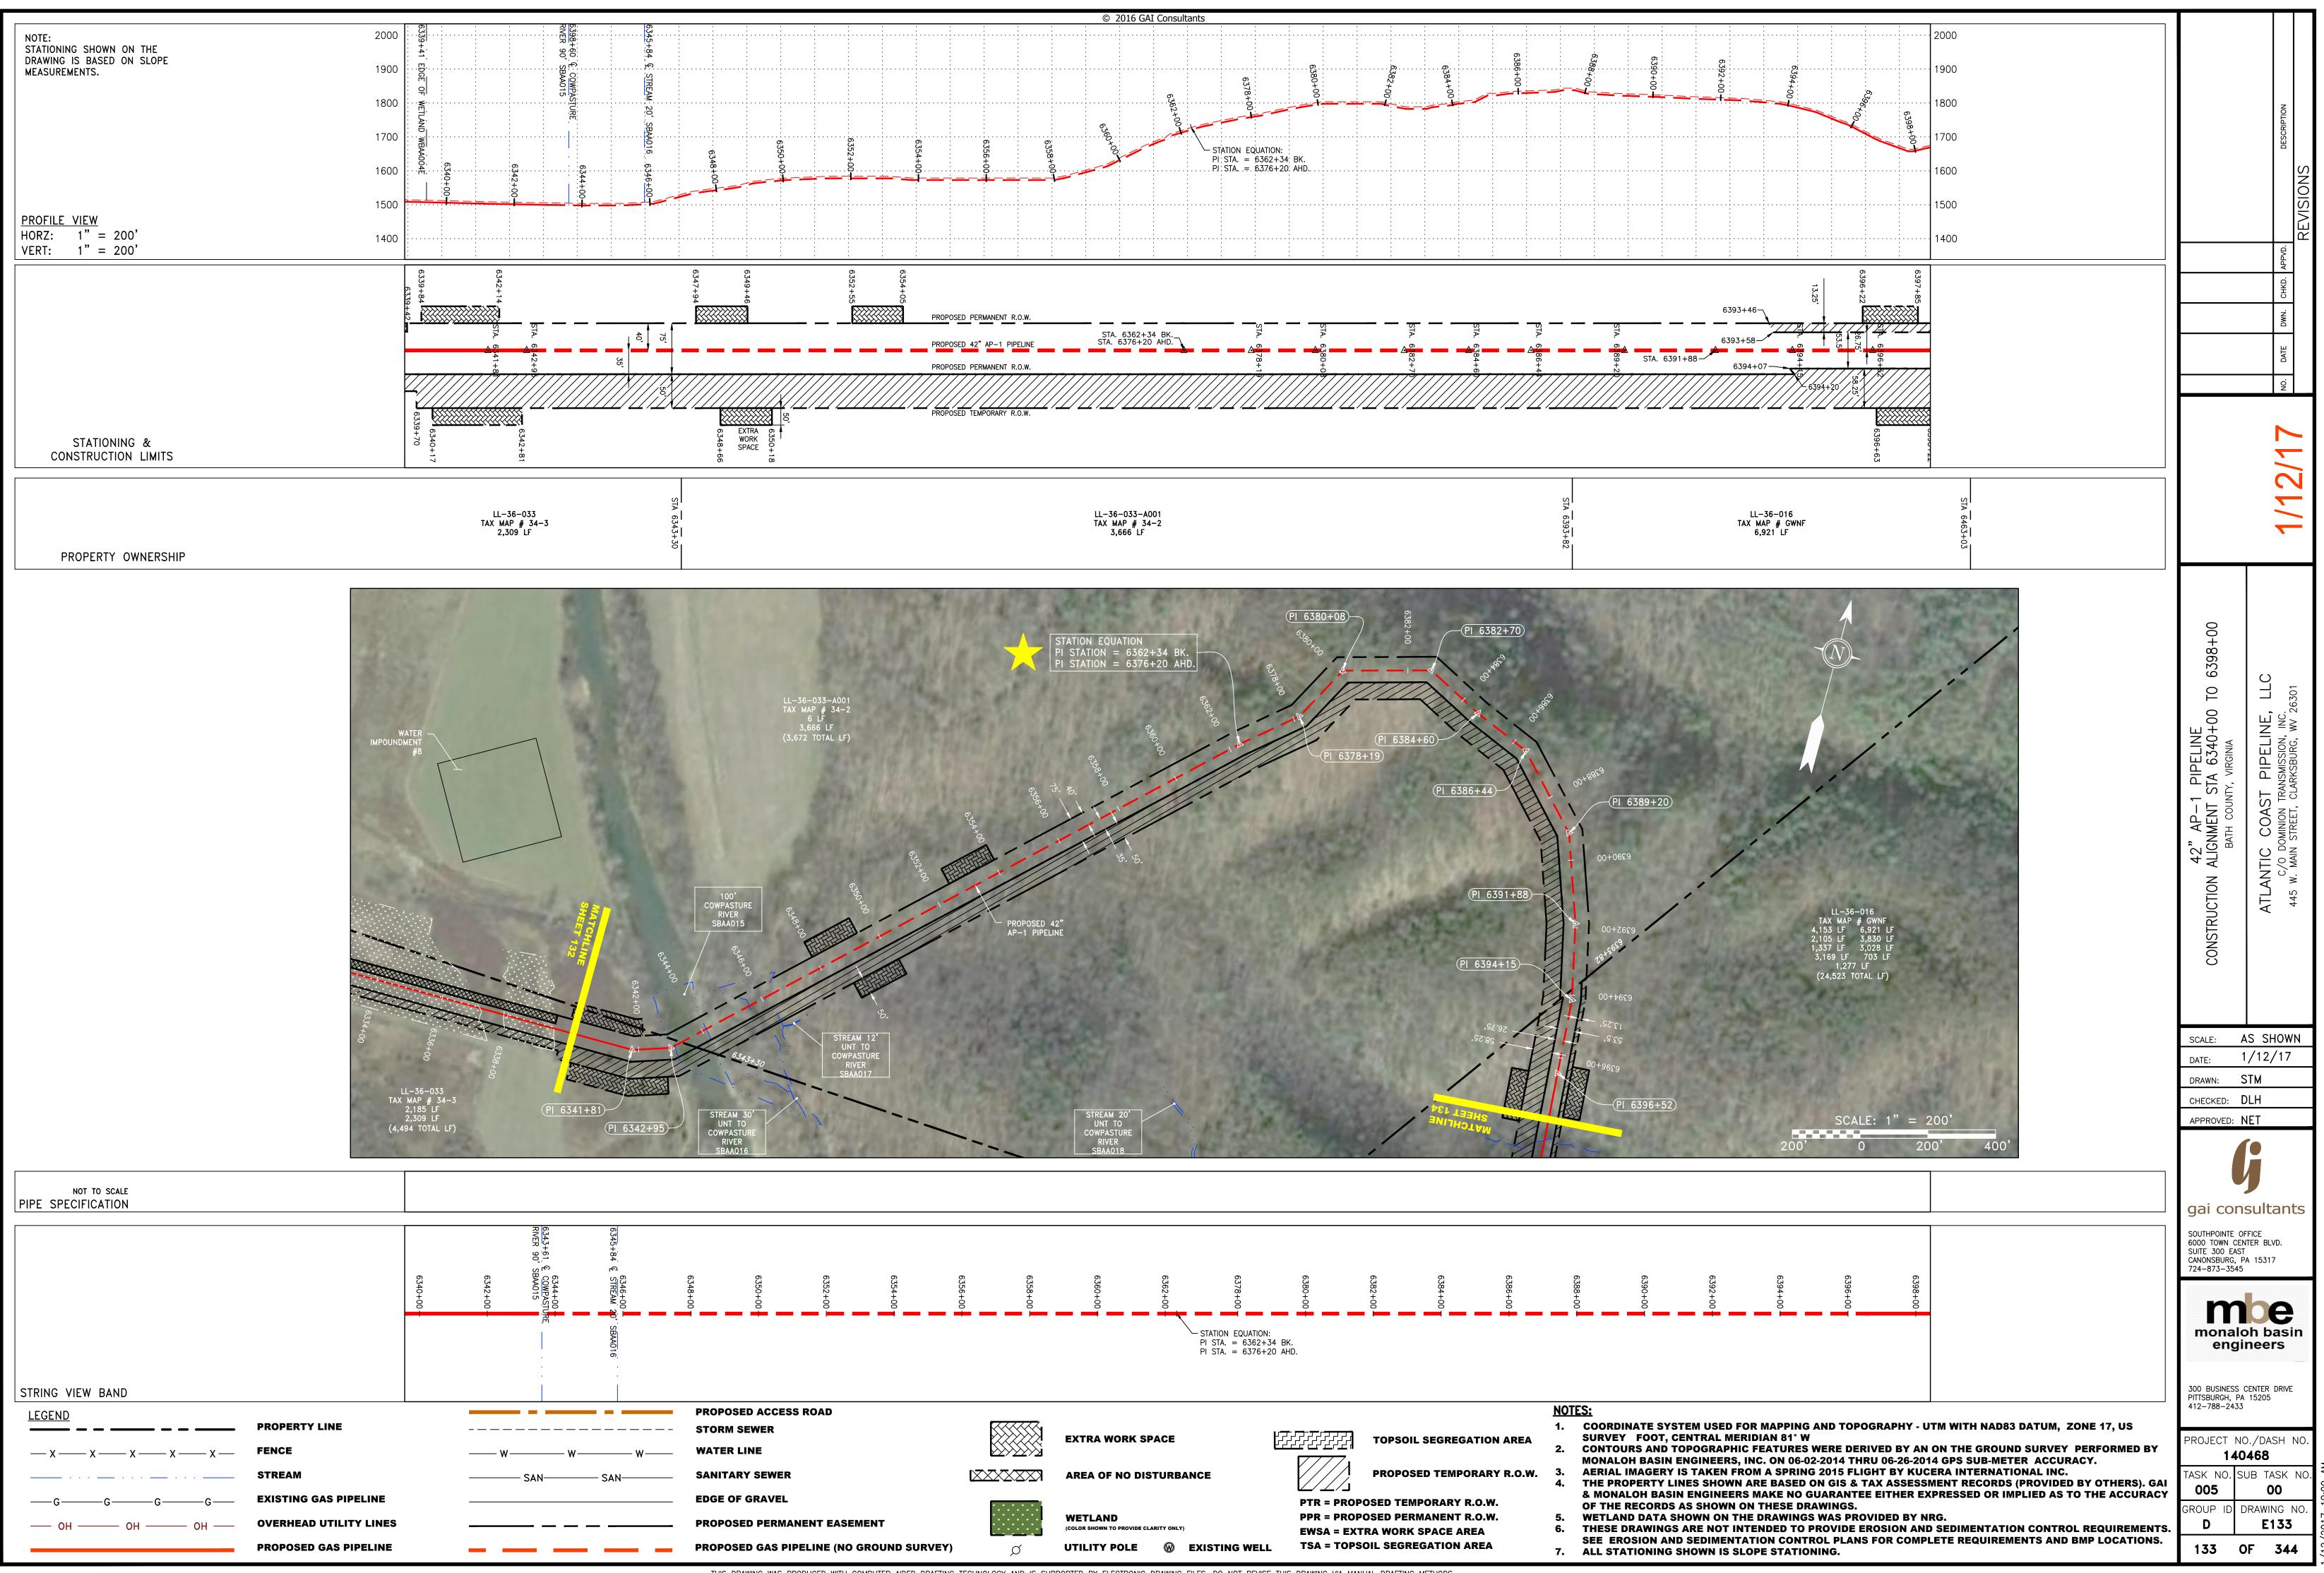

| RPRESSED OR IMPLIED AS TO THE ACCURACY<br>RG.<br>D SEDIMENTATION CONTROL REQUIREMENTS.     | 005<br>GROUP ID<br>D                                                                                                                                                                                                                     | 00<br>DRAWING NO.<br>E131<br>OF 344                                                                         | 1/6/2017 12:33 F |





| LL-36-033-A001<br>TAX MAP # 34-2<br>3,666 LF |  | STA 6393+82 |  |
|----------------------------------------------|--|-------------|--|



| CESS ROAD                     |             |                                                  |                                                                 | NOTES:                                 |
|-------------------------------|-------------|--------------------------------------------------|-----------------------------------------------------------------|----------------------------------------|
|                               |             | EXTRA WORK SPACE                                 | TOPSOIL SEGREGATION AREA                                        | 1. COORDINA<br>Survey<br>2. Contours   |
| /ER                           |