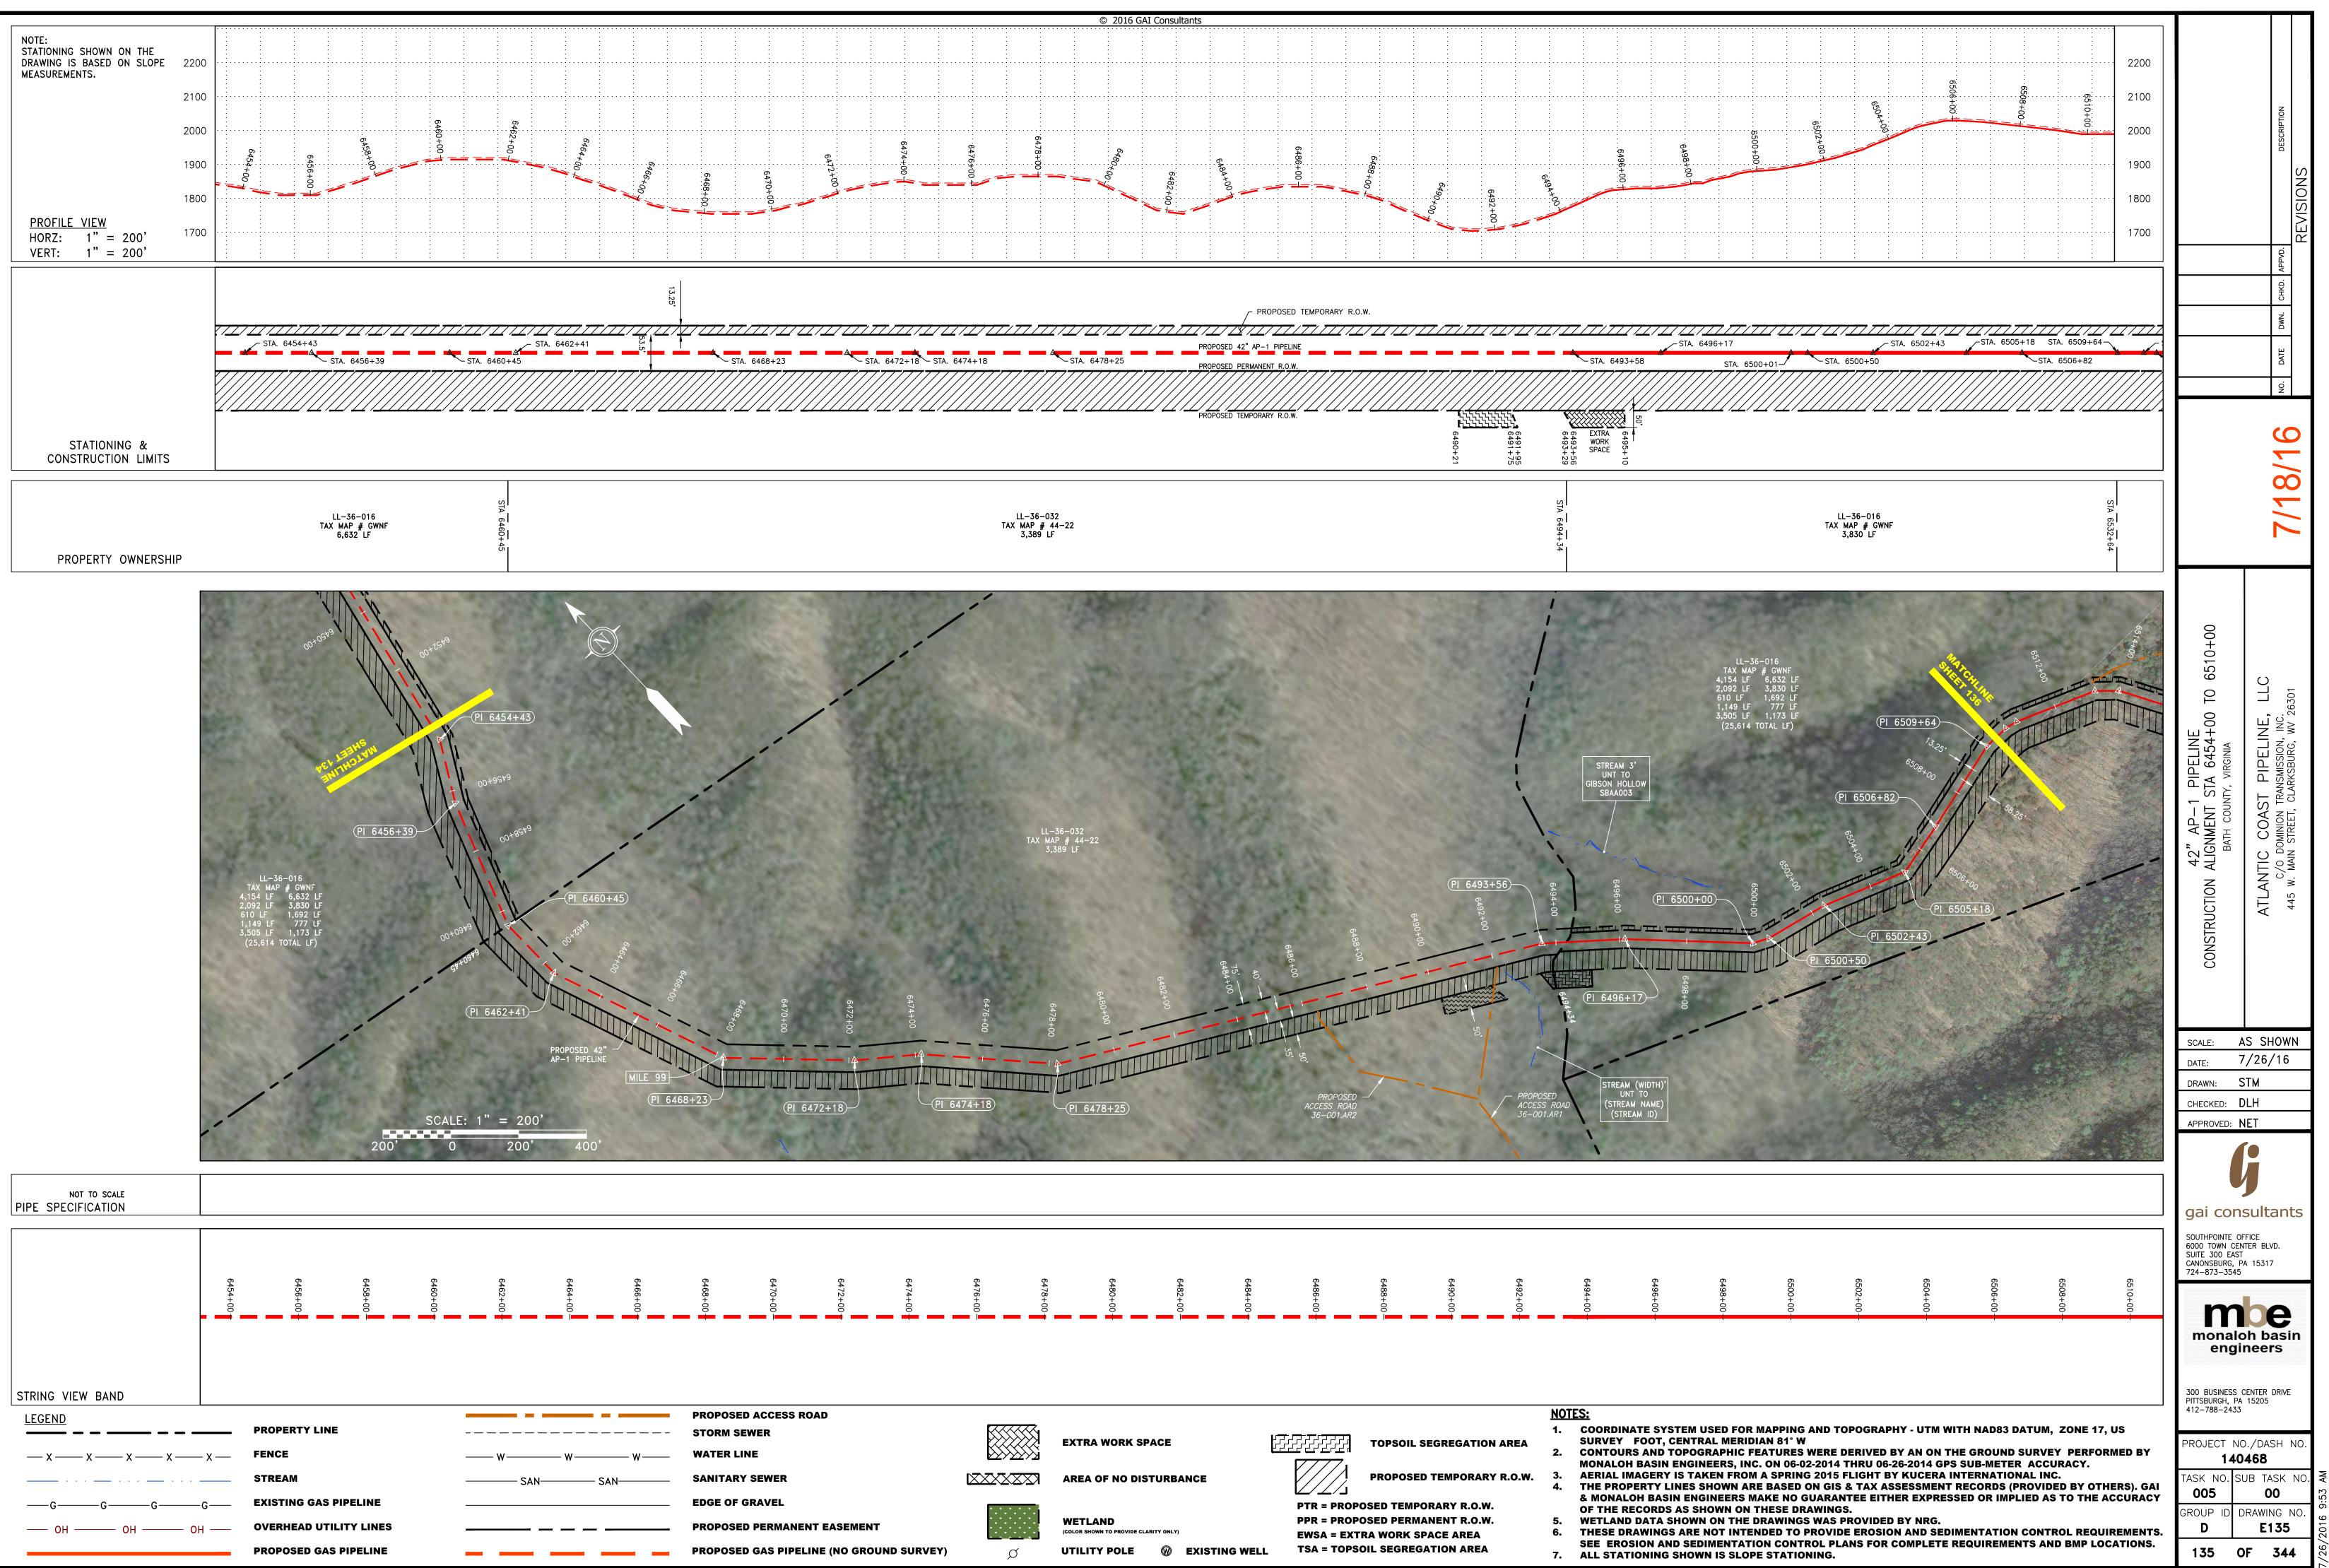

|             | AREA OF NO DISTURBANCE                           | PROPOSED TEMPORARY R.O.W.                                       | MONALOH<br>3. AERIAL IM<br>4. THE PROP |
| 'EL                           | • • • • • • |                                                  | PTR = PROPOSED TEMPORARY R.O.W.                                 | & MONALC<br>OF THE RE                  |
| RMANENT EASEMENT              |             | WETLAND<br>(COLOR SHOWN TO PROVIDE CLARITY ONLY) | PPR = PROPOSED PERMANENT R.O.W.<br>EWSA = EXTRA WORK SPACE AREA | 5. WETLAND<br>6. THESE DR              |
| S PIPELINE (NO GROUND SURVEY) | Ø           | UTILITY POLE 🛞 EXISTING WEL                      | LL TSA = TOPSOIL SEGREGATION AREA                               | SEE EROS<br>7. ALL STATI               |



| STA. 6472+18 STA. 6474+18           | STA. 6478+25 | PROPOSED 42" AP-1 PIPELINE<br>PROPOSED PERMANENT R.O.W. |                               | STA. 6493+                    |
|-------------------------------------|--------------|---------------------------------------------------------|-------------------------------|-------------------------------|
|                                     |              | PROPOSED TEMPORARY R.O.W.                               | 6491+95<br>6491+75<br>6490+21 | 6495+10<br>6493+56<br>6493+29 |
| LL-36-03<br>TAX MAP # 4<br>3,389 LI | 32<br>14-22  |                                                         |                               | STA 6494+34                   |

| ESS ROAD                    |             |