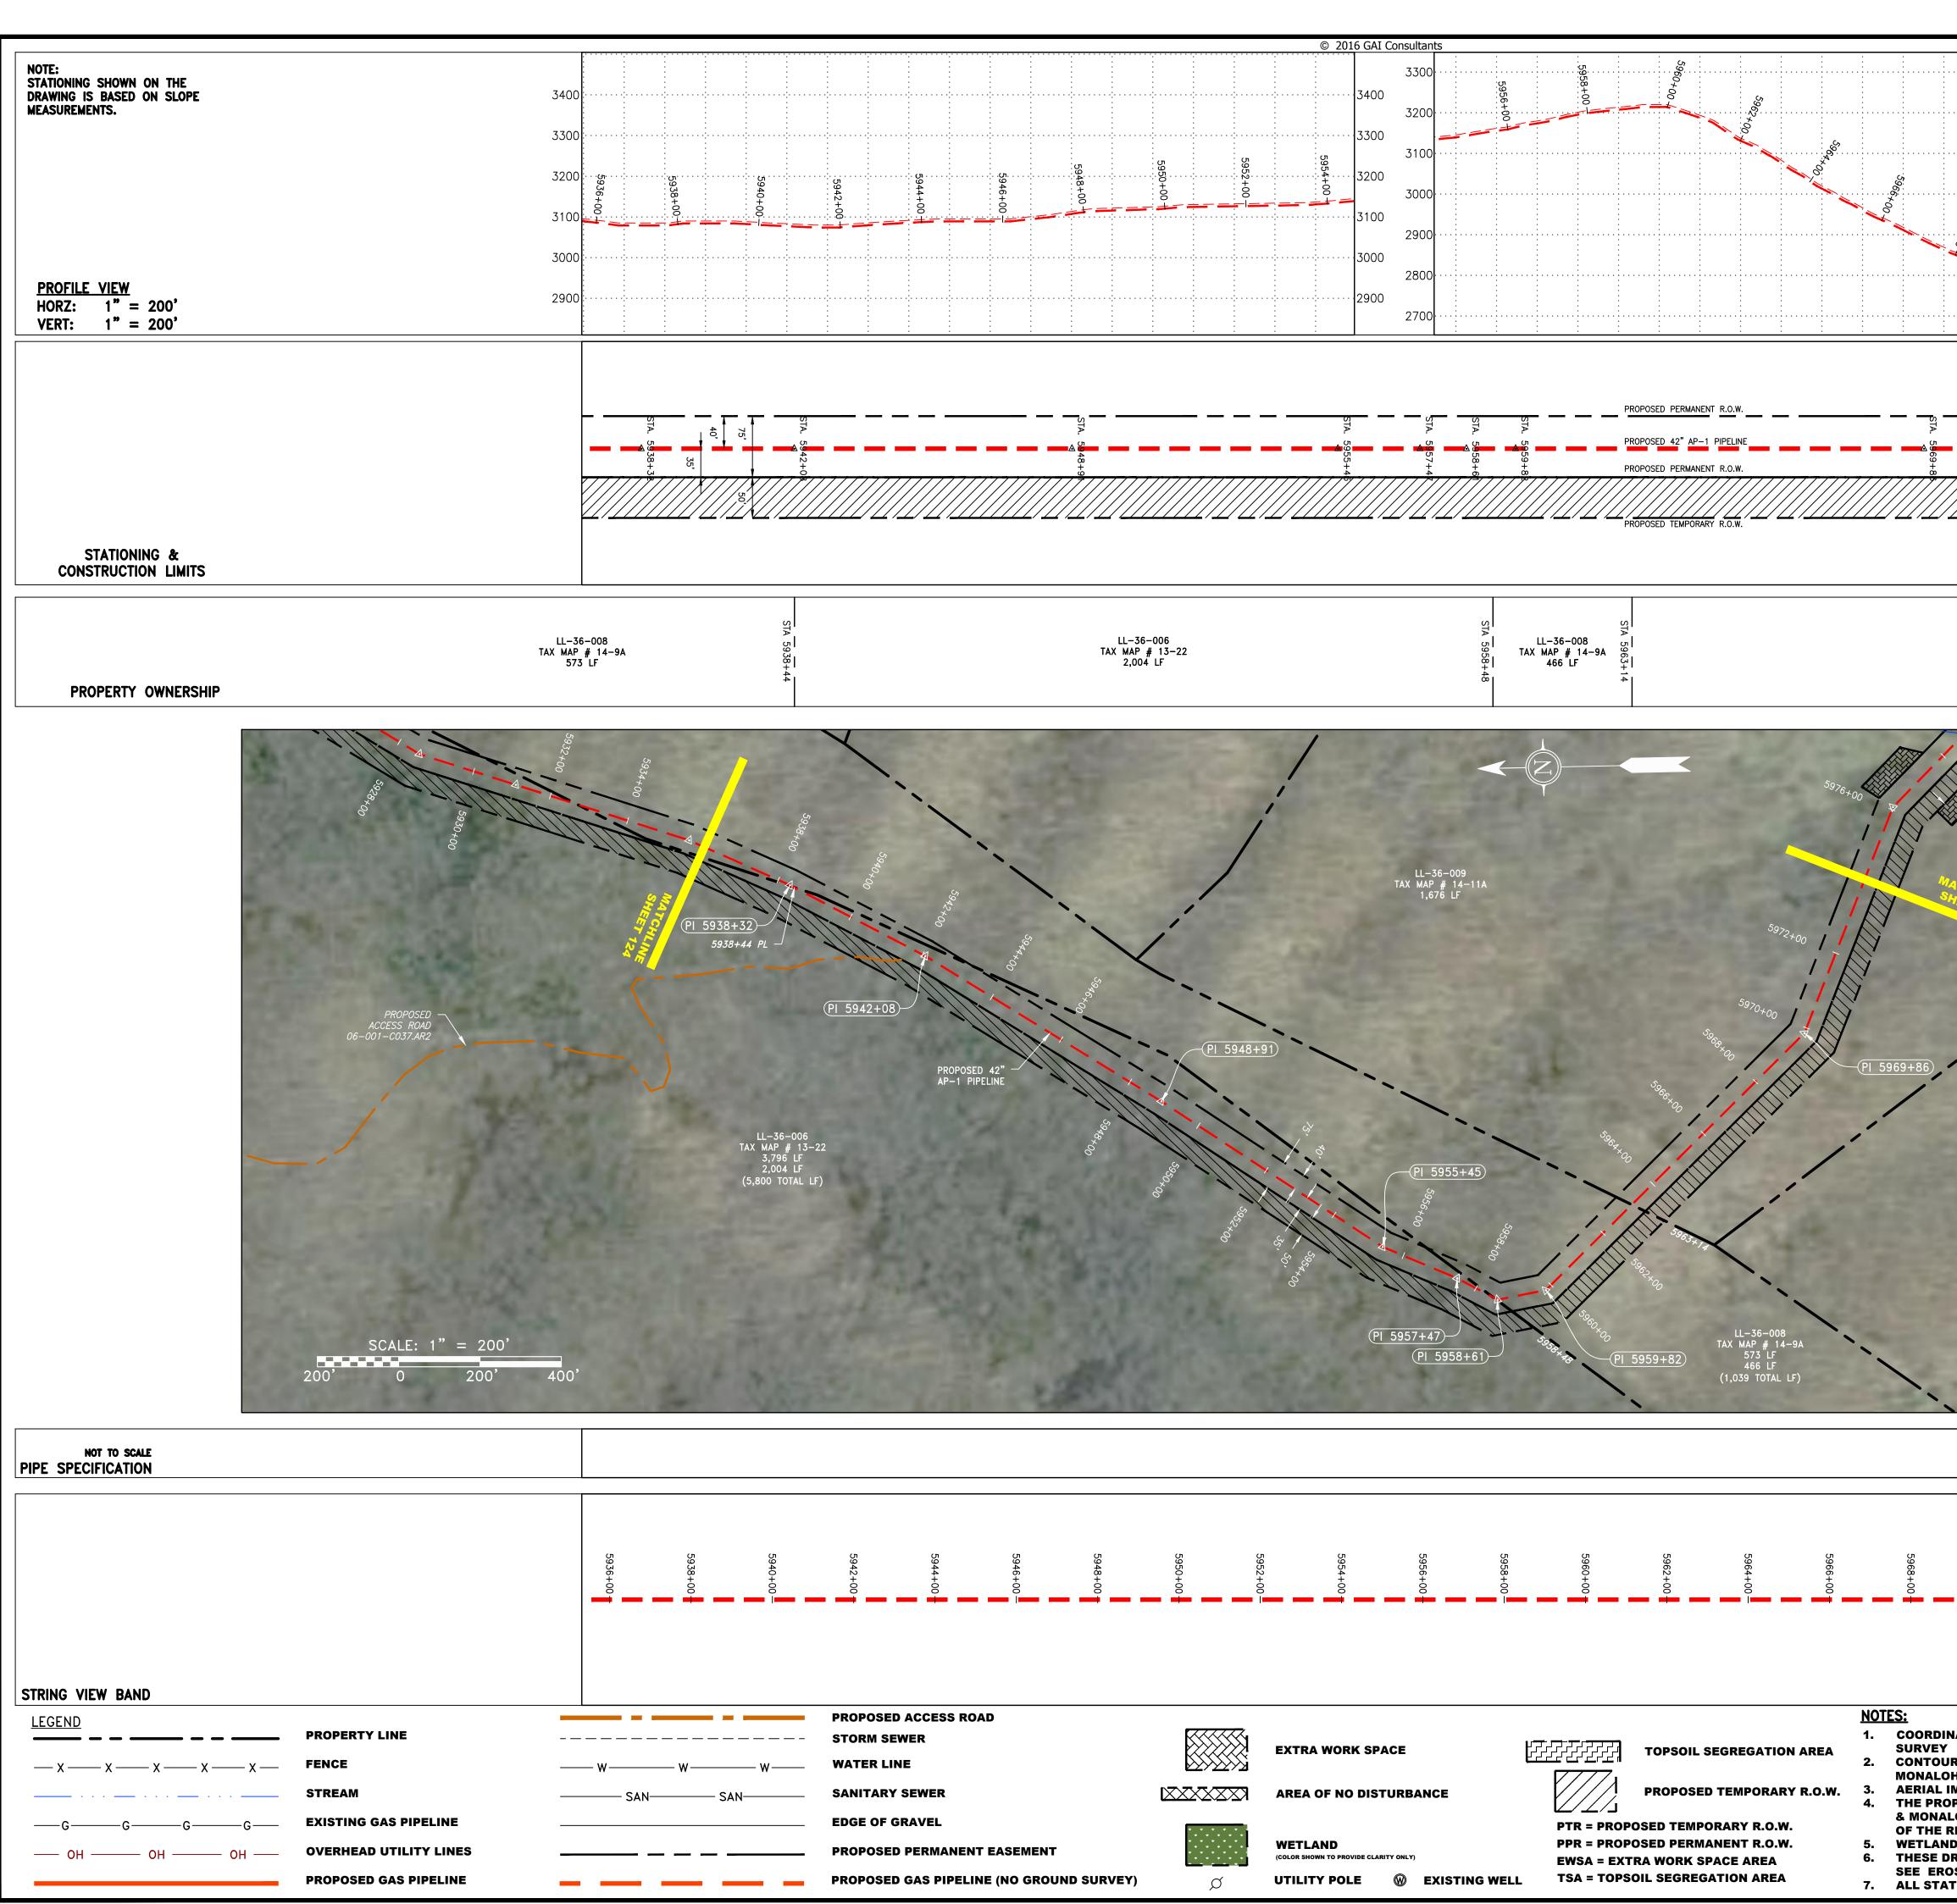

|                                                                                                                                                                                                                                                                                                                                                                                                                                                                                                                                                                                                                                                                                                                                                                                                                                                                                                                                                                                                                                                                                                                                                                                                                                                                                                                                                                                                                                                                                                                                                                                                                                                                                                                                                                                                                                                                                                                                                                                                                                                                                                                                                                                                                                                                                                                                                                                                                                                                                                                                                                                                                       | 6764+00-                                                                                                                                                                                                                                                                                                                                                                                   | 6766+00-4                                                                                                                                                          | 6768+00                                                                                             | 6770+00-<br>40'<br>35'                                             | 6772+00                                                                      | ····· 2400<br>···· 2300<br>···· 2200<br>2100<br>···· 2000<br>···· 1900 |                                                                                                                                          | 7/18/16 NO. DATE DWN. CHKD. APPVD. DESCRIPTION<br>REVISIONS                                                               |
|-----------------------------------------------------------------------------------------------------------------------------------------------------------------------------------------------------------------------------------------------------------------------------------------------------------------------------------------------------------------------------------------------------------------------------------------------------------------------------------------------------------------------------------------------------------------------------------------------------------------------------------------------------------------------------------------------------------------------------------------------------------------------------------------------------------------------------------------------------------------------------------------------------------------------------------------------------------------------------------------------------------------------------------------------------------------------------------------------------------------------------------------------------------------------------------------------------------------------------------------------------------------------------------------------------------------------------------------------------------------------------------------------------------------------------------------------------------------------------------------------------------------------------------------------------------------------------------------------------------------------------------------------------------------------------------------------------------------------------------------------------------------------------------------------------------------------------------------------------------------------------------------------------------------------------------------------------------------------------------------------------------------------------------------------------------------------------------------------------------------------------------------------------------------------------------------------------------------------------------------------------------------------------------------------------------------------------------------------------------------------------------------------------------------------------------------------------------------------------------------------------------------------------------------------------------------------------------------------------------------------|--------------------------------------------------------------------------------------------------------------------------------------------------------------------------------------------------------------------------------------------------------------------------------------------------------------------------------------------------------------------------------------------|--------------------------------------------------------------------------------------------------------------------------------------------------------------------|-----------------------------------------------------------------------------------------------------|--------------------------------------------------------------------|------------------------------------------------------------------------------|------------------------------------------------------------------------|------------------------------------------------------------------------------------------------------------------------------------------|---------------------------------------------------------------------------------------------------------------------------|
| Proposed 42°<br>Protosed 42°<br>Proto | PE 6766+48                                                                                                                                                                                                                                                                                                                                                                                 |                                                                                                                                                                    |                                                                                                     |                                                                    |                                                                              | 1 676400                                                               |                                                                                                                                          | ATLANTIC COAST PIPELINE, LLC<br>C/O DOMINION TRANSMISSION, INC.<br>445 W. MAIN STREET, CLARKSBURG, WV 26301               |
| SURVEY FOOT, CE<br>2. CONTOURS AND TO<br>MONALOH BASIN EN<br>3. AERIAL IMAGERY IS<br>4. THE PROPERTY LIN<br>& MONALOH BASIN<br>OF THE RECORDS A<br>5. WETLAND DATA SHO<br>6. THESE DRAWINGS A<br>SEE EROSION AND                                                                                                                                                                                                                                                                                                                                                                                                                                                                                                                                                                                                                                                                                                                                                                                                                                                                                                                                                                                                                                                                                                                                                                                                                                                                                                                                                                                                                                                                                                                                                                                                                                                                                                                                                                                                                                                                                                                                                                                                                                                                                                                                                                                                                                                                                                                                                                                                      | EM USED FOR MAPPING<br>6762+00<br>6762+00<br>EM USED FOR MAPPING<br>NTRAL MERIDIAN 81° W<br>POGRAPHIC FEATURES<br>INC. ON 06-0<br>TAKEN FROM A SPRIN<br>ES SHOWN ARE BASED<br>ENGINEERS, INC. ON 06-0<br>TAKEN FROM A SPRIN<br>ES SHOWN ARE BASED<br>ENGINEERS MAKE NO O<br>S SHOWN ON THESE DE<br>OWN ON THE DRAWING<br>ARE NOT INTENDED TO<br>SEDIMENTATION CONT<br>HOWN IS SLOPE STATIO | WERE DERIVED B<br>2-2014 THRU 06-2<br>G 2015 FLIGHT BY<br>ON GIS & TAX ASS<br>GUARANTEE EITHE<br>AWINGS.<br>S WAS PROVIDED I<br>PROVIDE EROSION<br>ROL PLANS FOR C | Y AN ON THE<br>6-2014 GPS SI<br>KUCERA INT<br>SESSMENT RE<br>ER EXPRESSE<br>BY NRG.<br>I AND SEDIME | GROUND SU<br>JB-METER A<br>ERNATIONAL<br>CORDS (PRO<br>D OR IMPLIE | RVEY PERFO<br>ACCURACY.<br>LINC.<br>VIDED BY 01<br>D AS TO THE<br>ONTROL REQ | DRMED BY<br>THERS). GAI<br>ACCURACY<br>UIREMENTS.                      | DRAWN: C<br>CHECKED: D<br>APPROVED: N<br>Gai cons<br>SouthPointe of<br>6000 TOWN CEN<br>SUITE 300 EAST<br>CANONSBURG, P,<br>724–873–3545 | LH<br>LET<br>Sultants<br>FICE<br>TER BLVD.<br>A 15317<br>CONTER DRIVE<br>15205<br>D./DASH NO.<br>468<br>JB TASK NO.<br>00 |