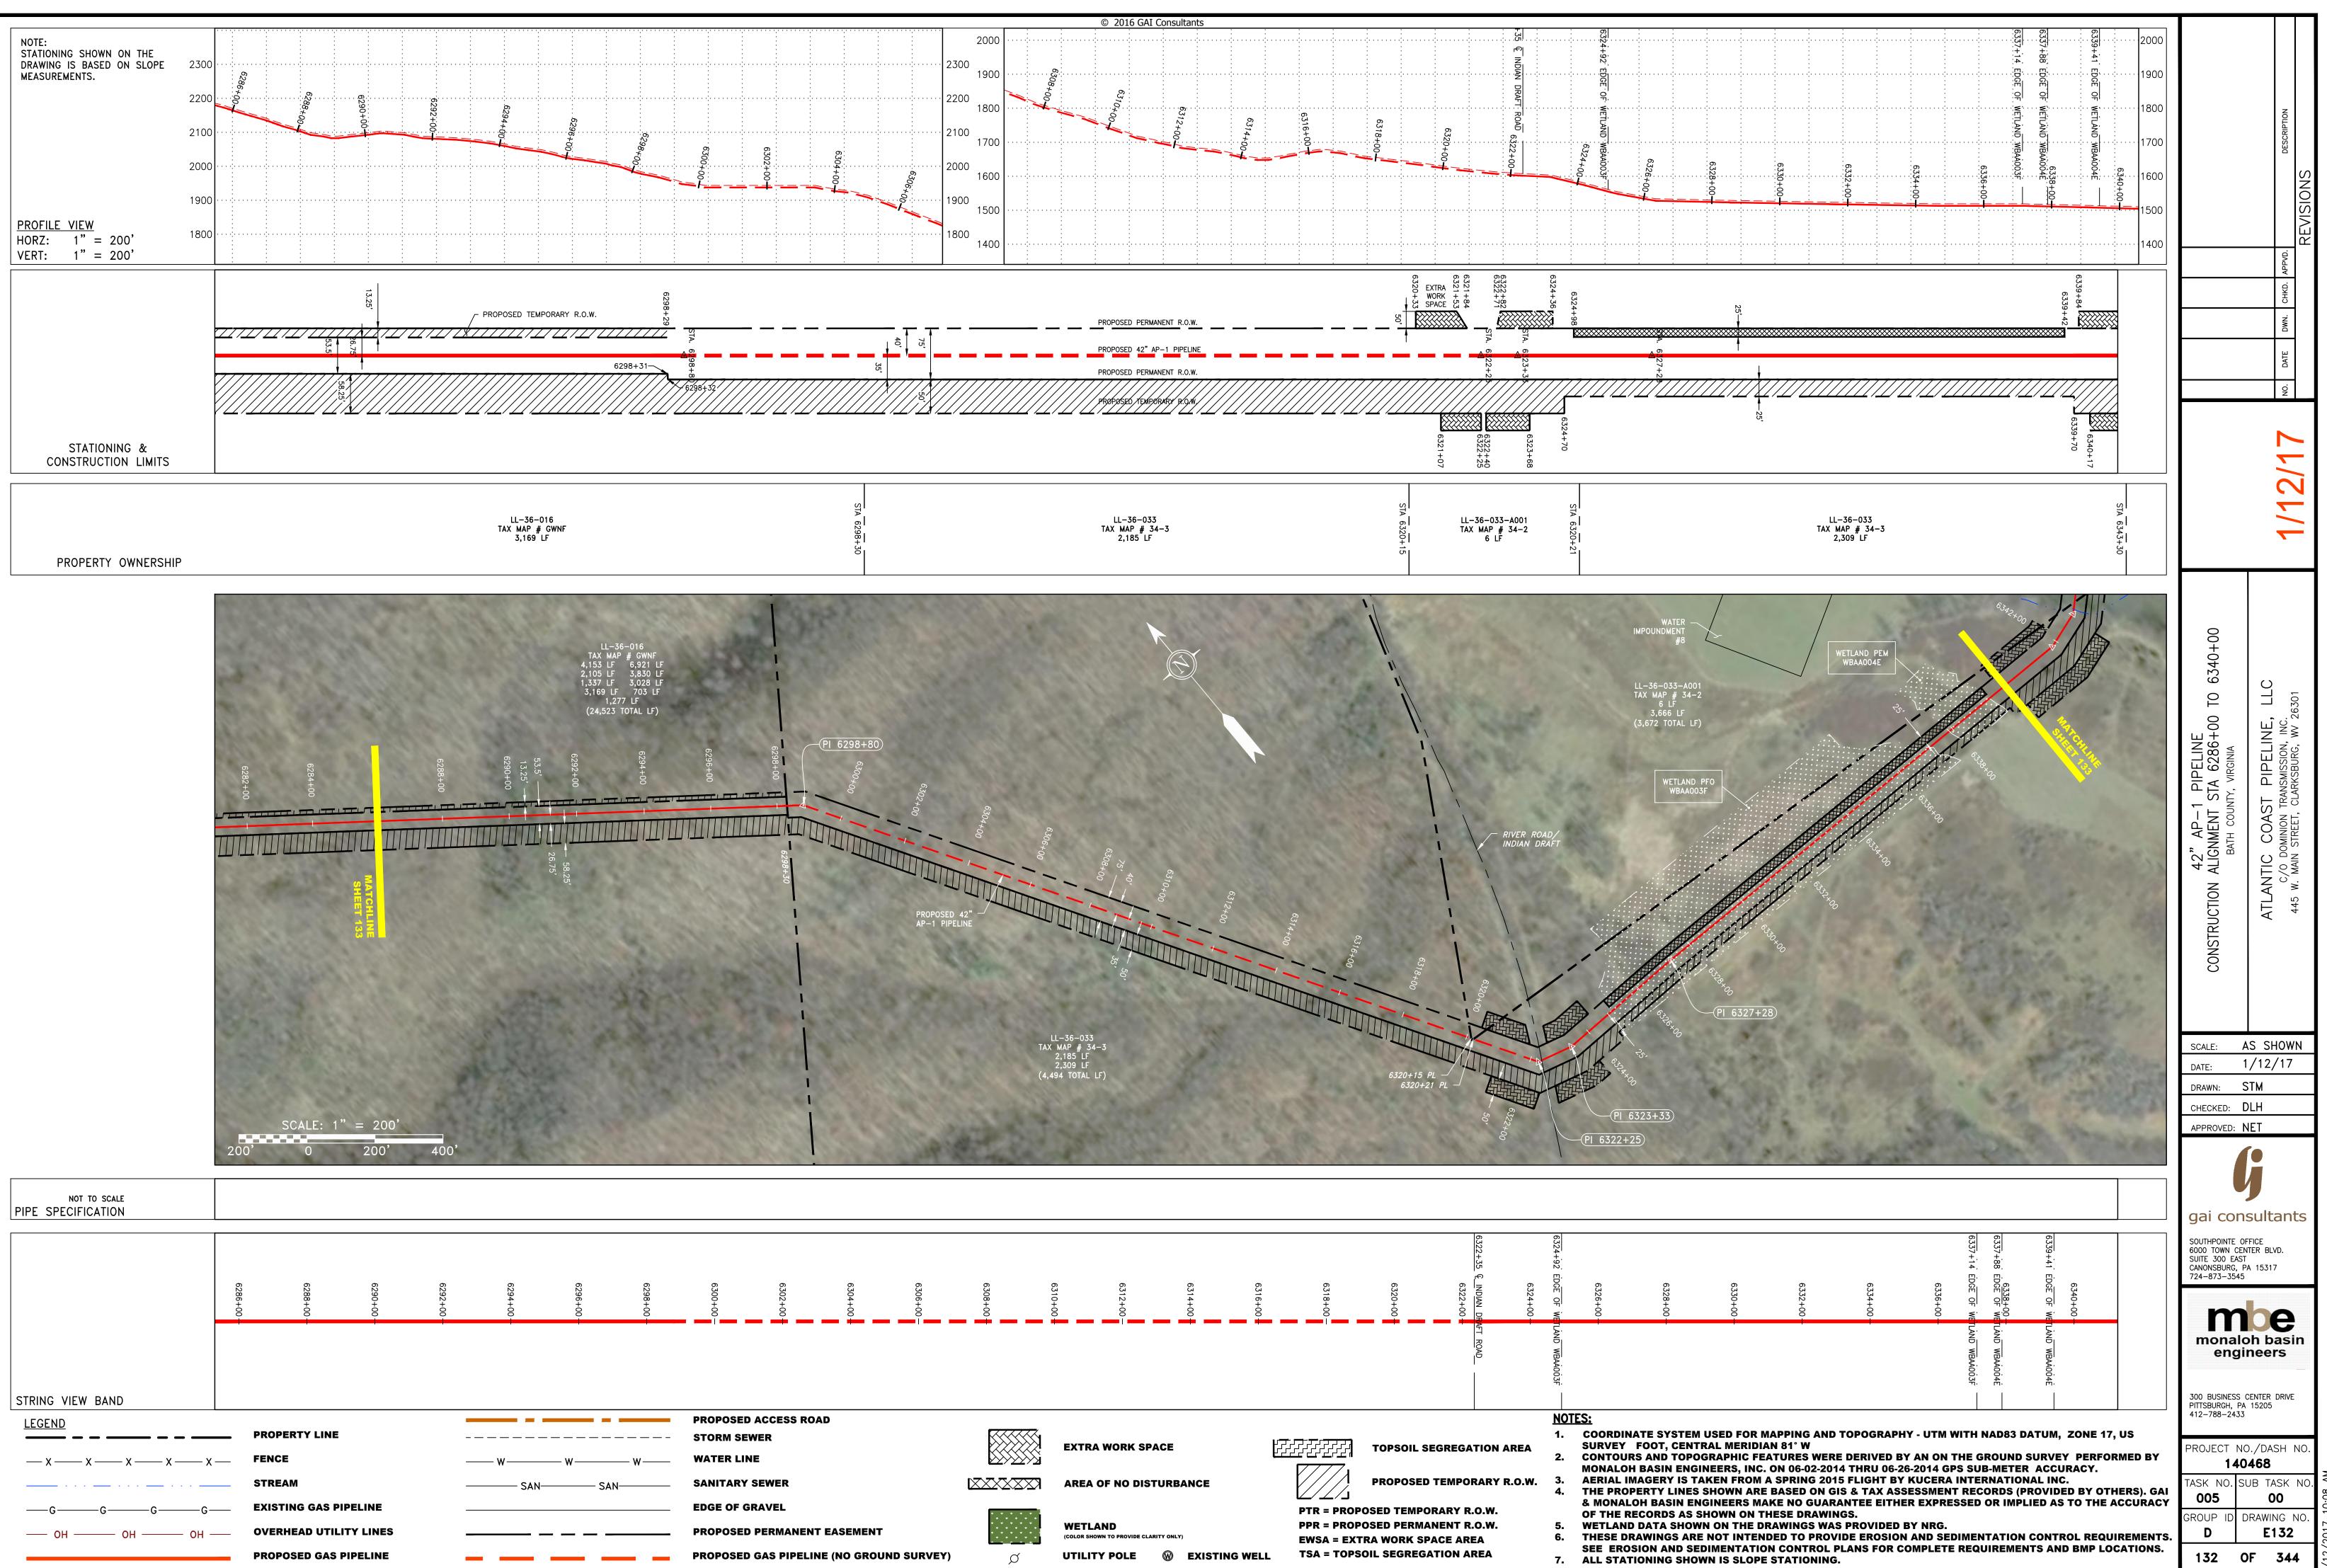

| RPRESSED OR IMPLIED AS TO THE ACCURACY<br>RG.<br>D SEDIMENTATION CONTROL REQUIREMENTS.     | 005<br>GROUP ID<br>D                                                                                                                                                                                                                     | 00<br>DRAWING NO.<br>E131<br>OF 344                                                                         | 1/6/2017 12:33 F |





| LL-36-033-A001<br>TAX MAP # 34-2<br>3,666 LF |  | STA 6393+82 |  |
|----------------------------------------------|--|-------------|--|



| CESS ROAD                     |             |                                                  |                                                                 | NOTES:                                 |
|-------------------------------|-------------|--------------------------------------------------|-----------------------------------------------------------------|----------------------------------------|
|                               |             | EXTRA WORK SPACE                                 | TOPSOIL SEGREGATION AREA                                        | 1. COORDINA<br>Survey<br>2. Contours   |
| /ER                           |