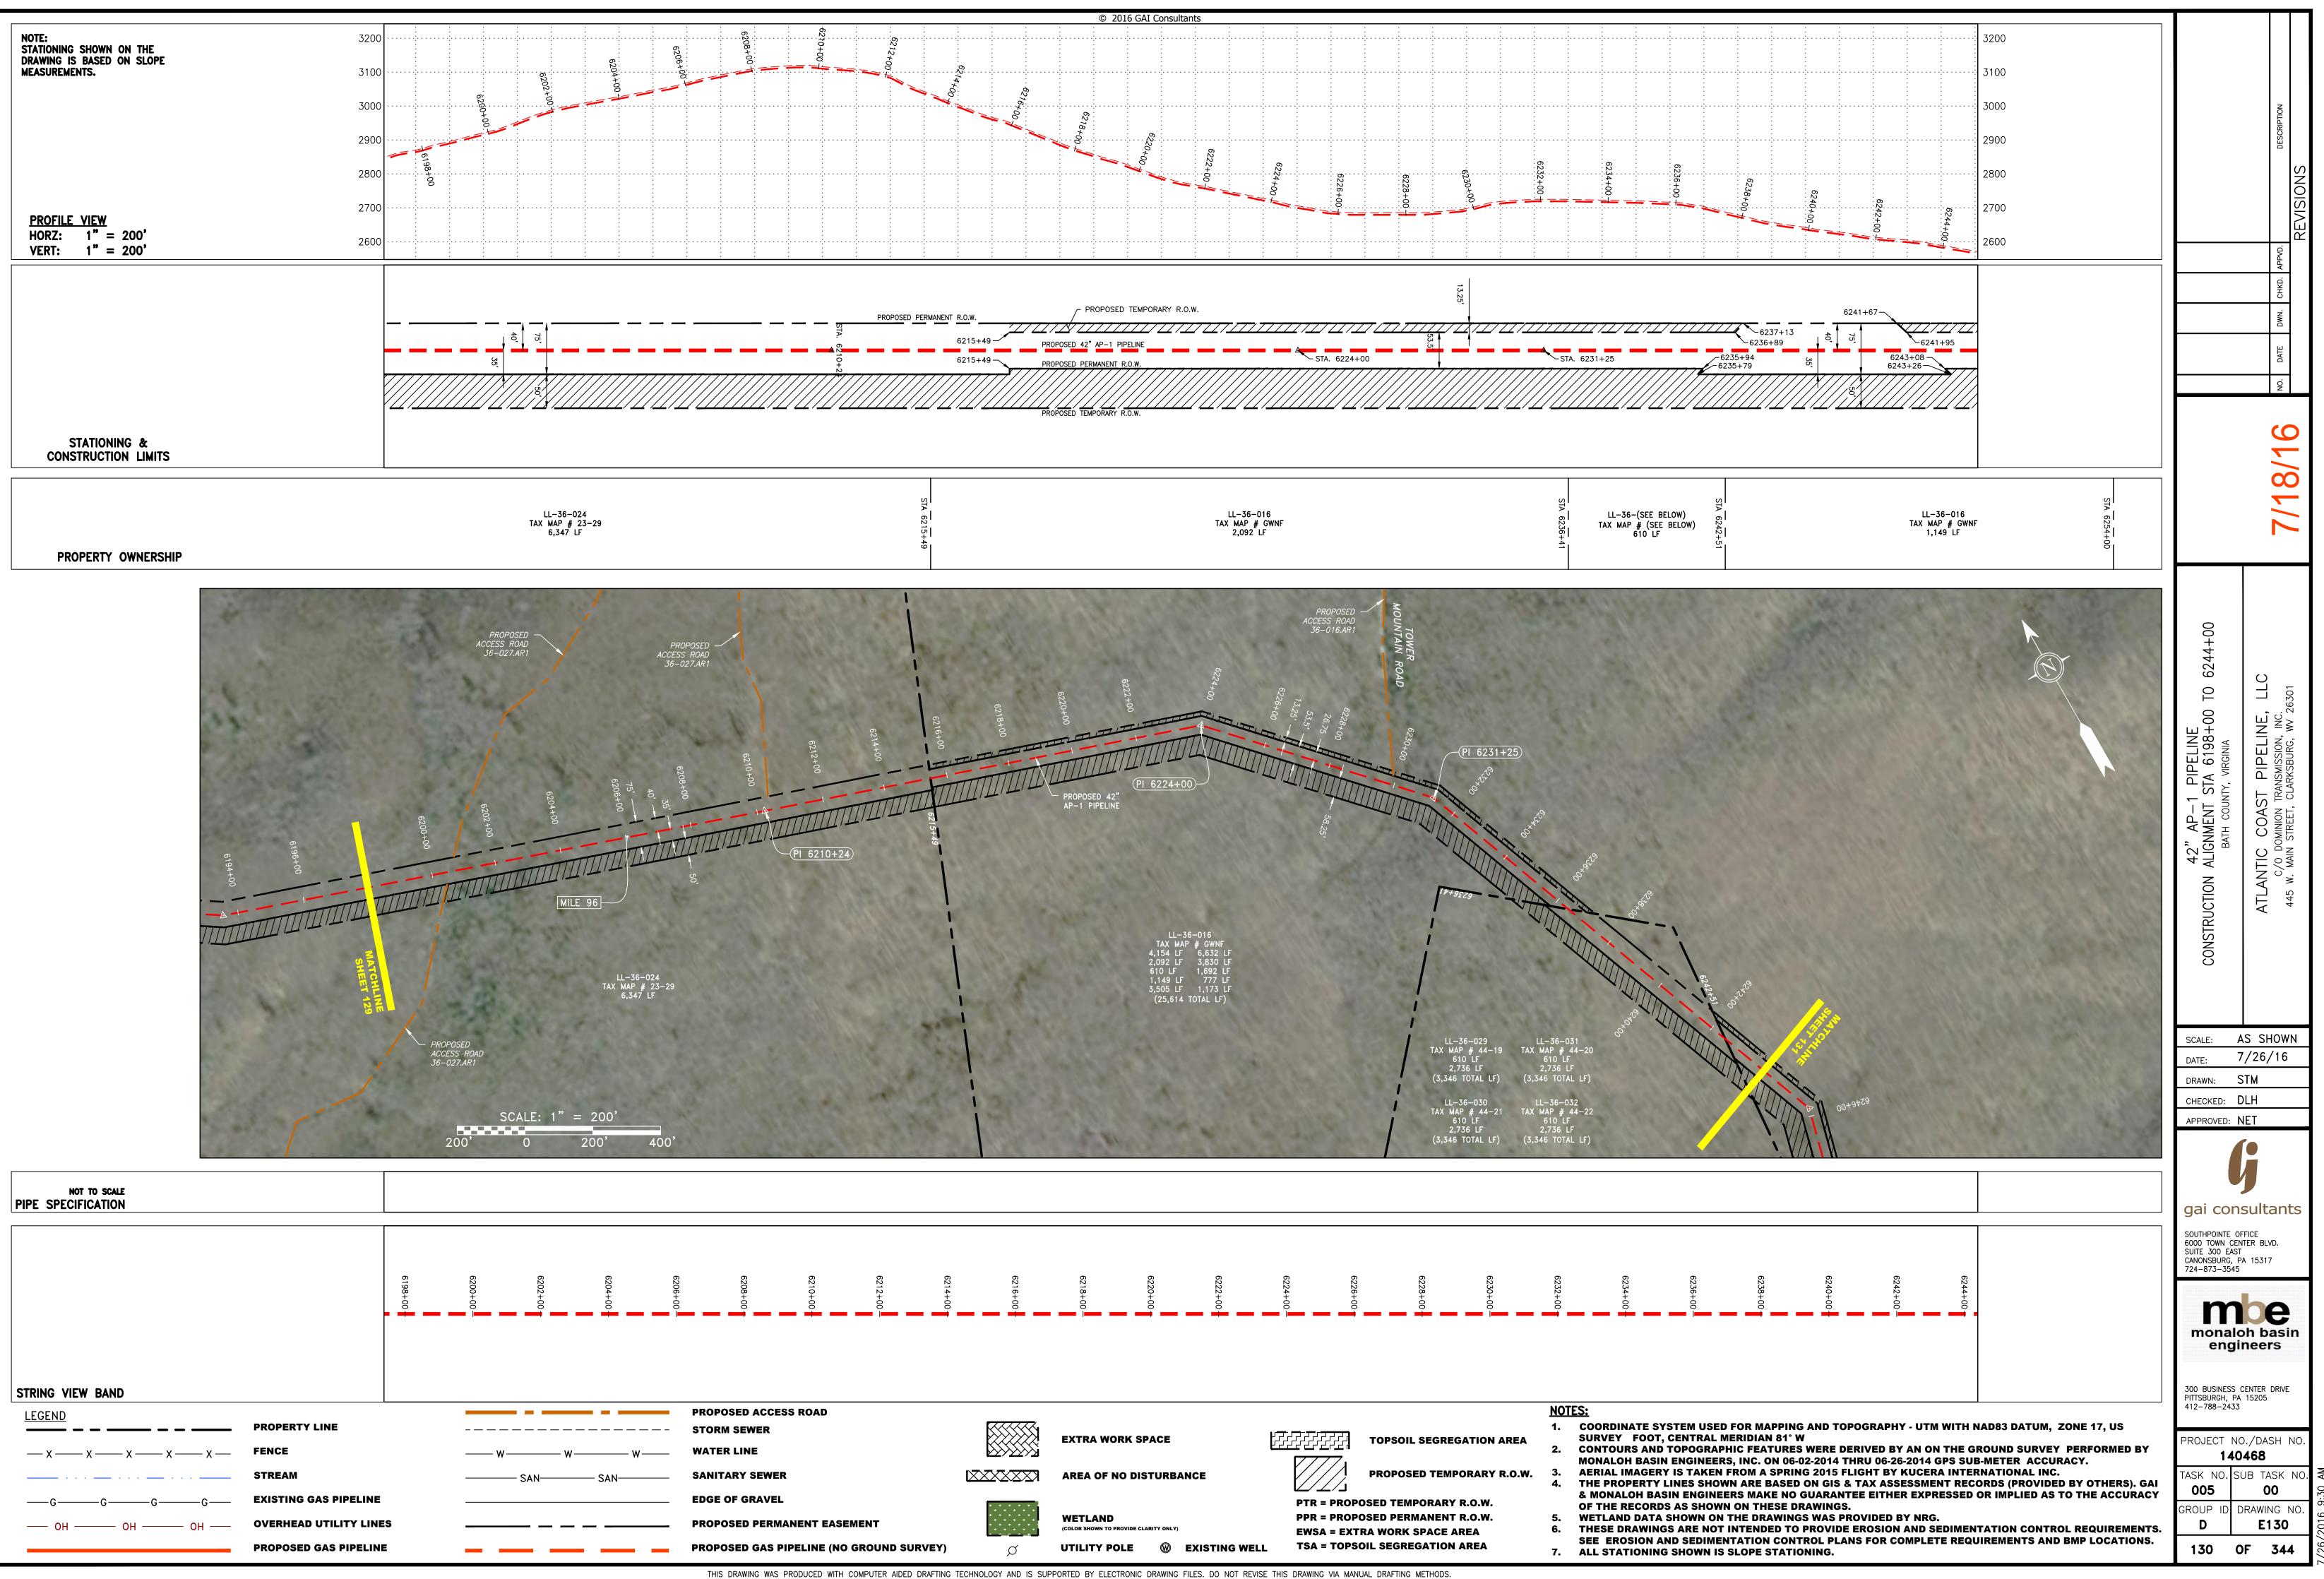

<br>907-00<br>907-00<br>907-00<br>907-00<br>907-00<br>907-00<br>907-00<br>907-00<br>907-00<br>907-00<br>907-00<br>907-00<br>907-00<br>907-00<br>907-                                                                                                                                                                                            | DATE: 7<br>DRAWN: S<br>CHECKED: D<br>APPROVED: N<br>Gai cons<br>SOUTHPOINTE OF<br>6000 TOWN CENT<br>SUITE 300 EAST<br>CANONSBURG, PA<br>724–873–3545<br>Monalo<br>engir<br>300 BUSINESS C<br>PITTSBURGH, PA<br>412–788–2433<br>PROJECT NO<br>140.<br>TASK NO. SL<br>005 | /26/16<br>TM<br>LH<br>ET<br>Sultants<br>FICE<br>FER BLVD.<br>A 15317<br>COC<br>h basin<br>heers<br>ENTER DRIVE<br>15205<br>C./DASH NO.<br>468<br>JB TASK NO.<br>00<br>RAWING NO.<br>E125 |













|