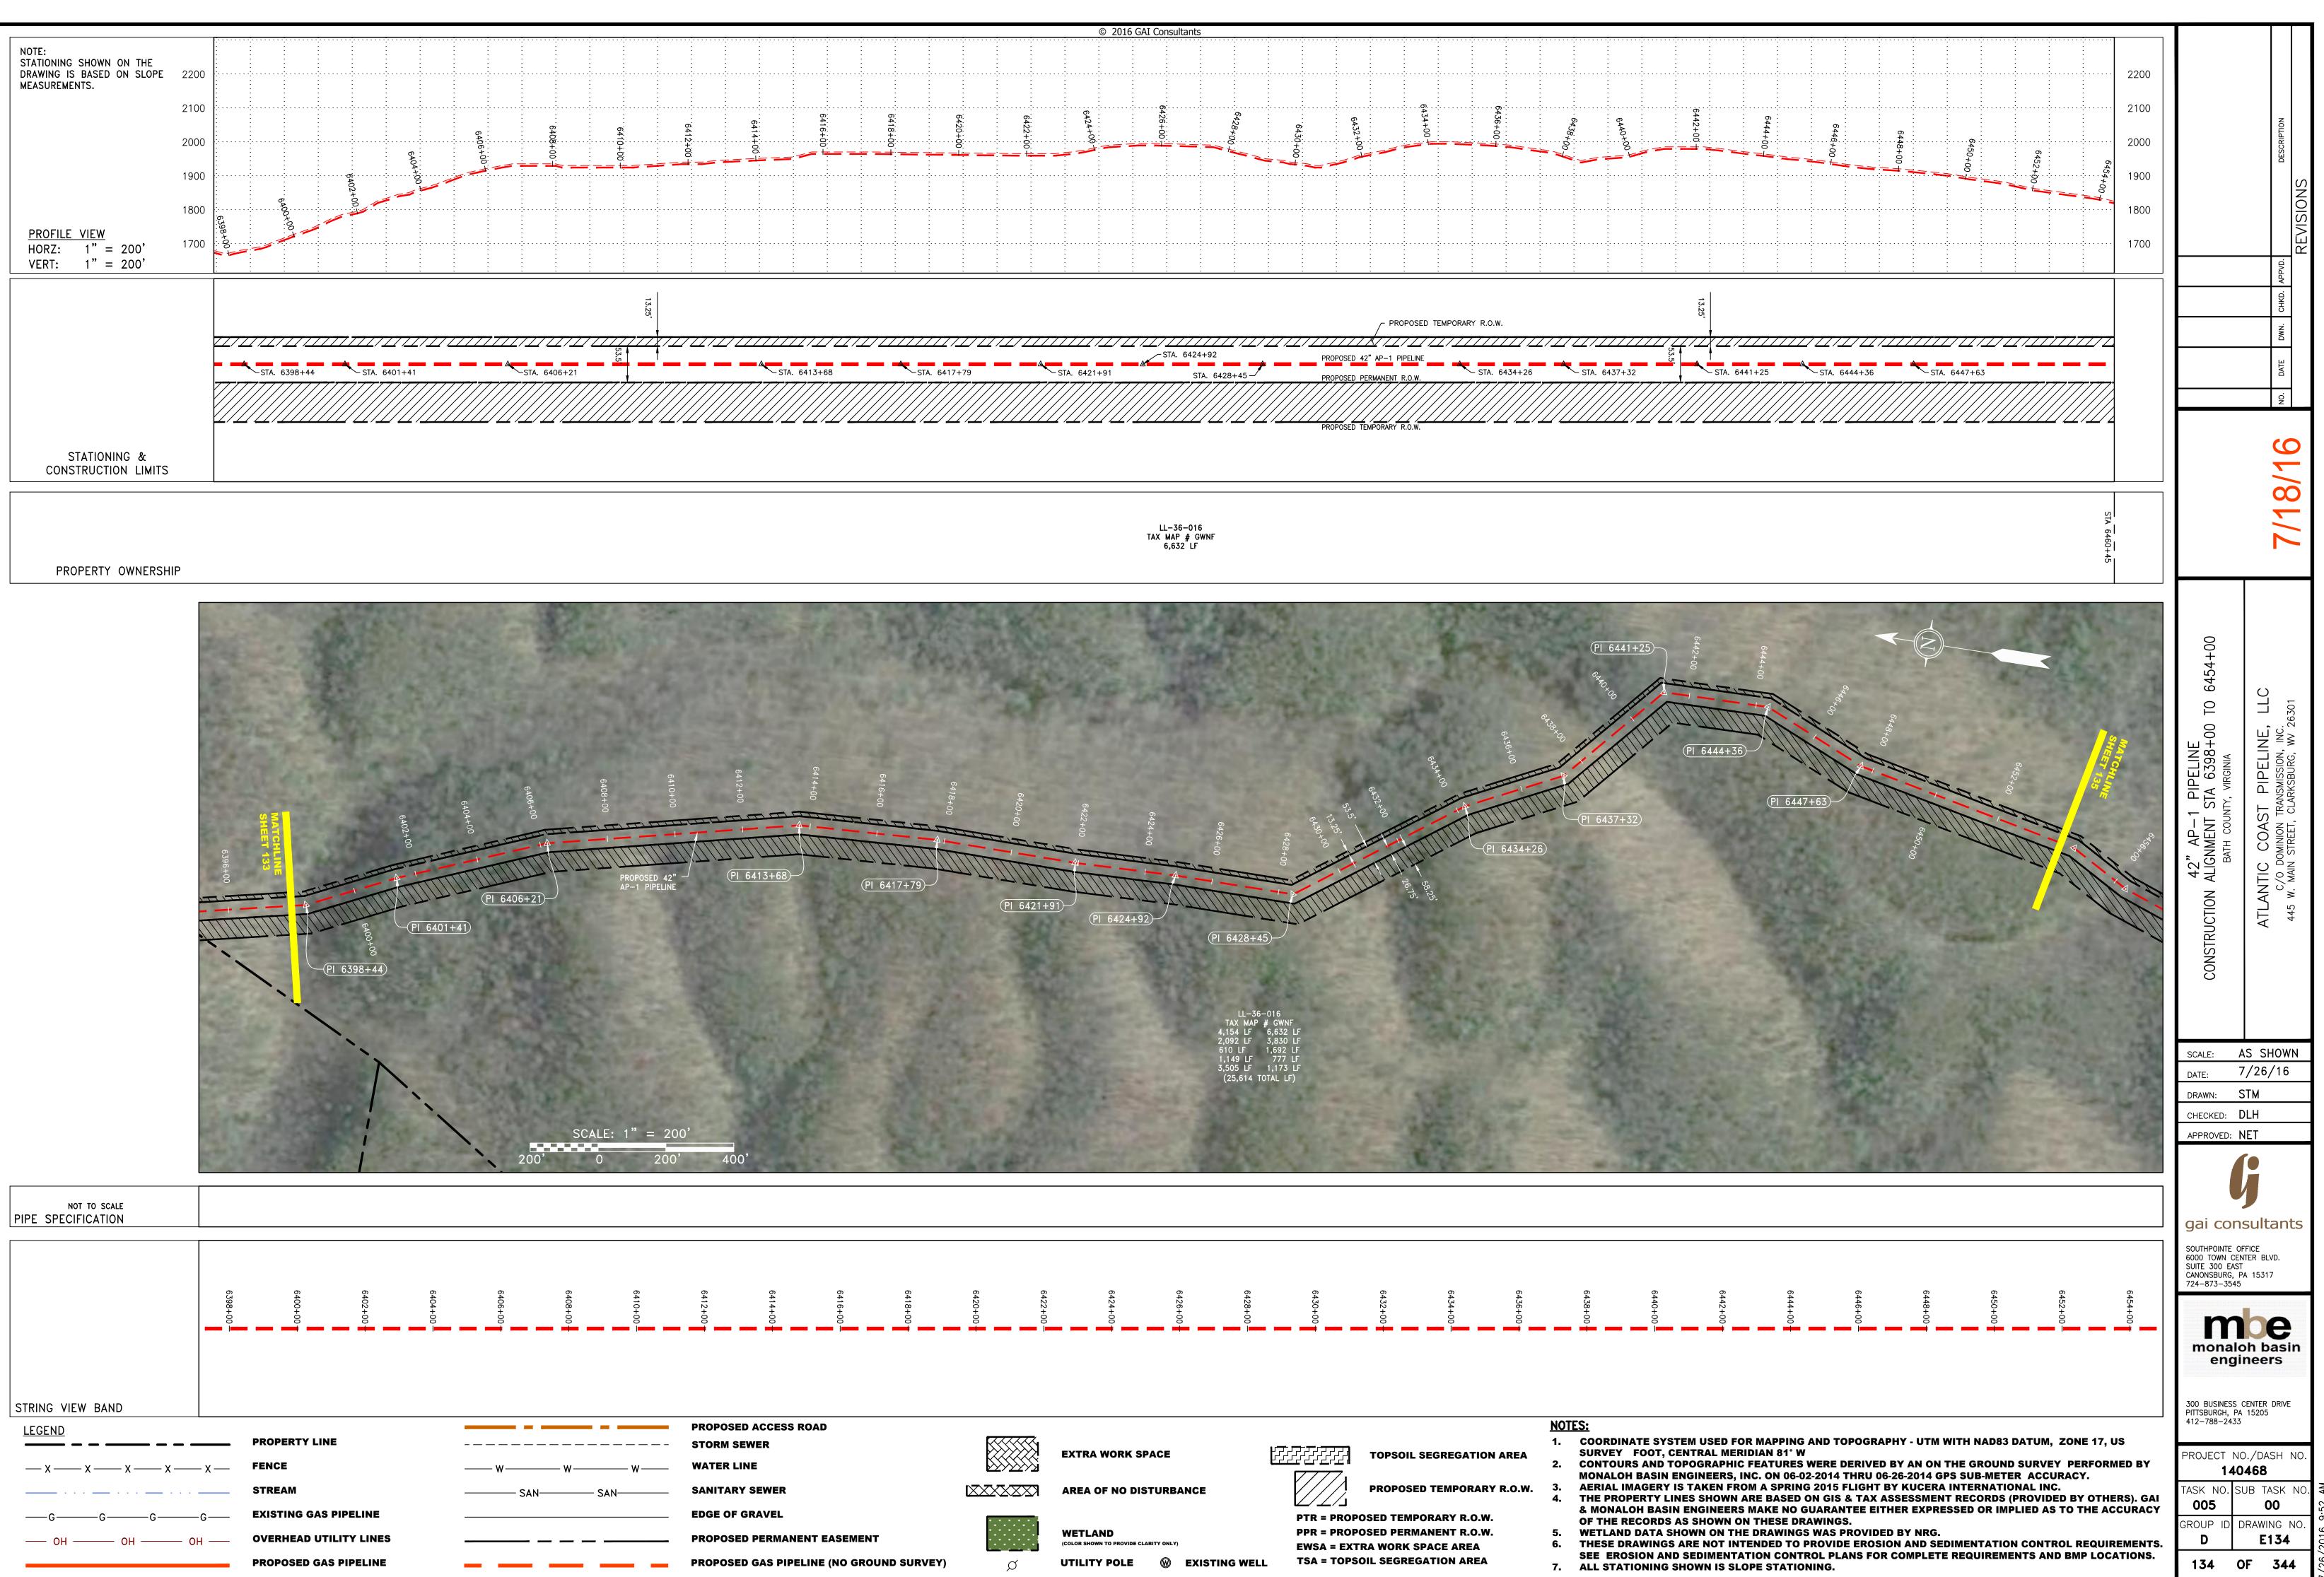

| RPRESSED OR IMPLIED AS TO THE ACCURACY<br>RG.<br>D SEDIMENTATION CONTROL REQUIREMENTS.     | 005<br>GROUP ID<br>D                                                                                                                                                                                                                     | 00<br>DRAWING NO.<br>E131<br>OF 344                                                                         | 1/6/2017 12:33 F |





| LL-36-033-A001<br>TAX MAP # 34-2<br>3,666 LF |  | STA 6393+82 |  |
|----------------------------------------------|--|-------------|--|



| CESS ROAD                     |             |                                                  |                                                                 | NOTES:                                 |
|-------------------------------|-------------|--------------------------------------------------|-----------------------------------------------------------------|----------------------------------------|
|                               |             | EXTRA WORK SPACE                                 | TOPSOIL SEGREGATION AREA                                        | 1. COORDINA<br>Survey<br>2. Contours   |
| /ER                           |             | AREA OF NO DISTURBANCE                           | PROPOSED TEMPORARY R.O.W.                                       | MONALOH<br>3. A