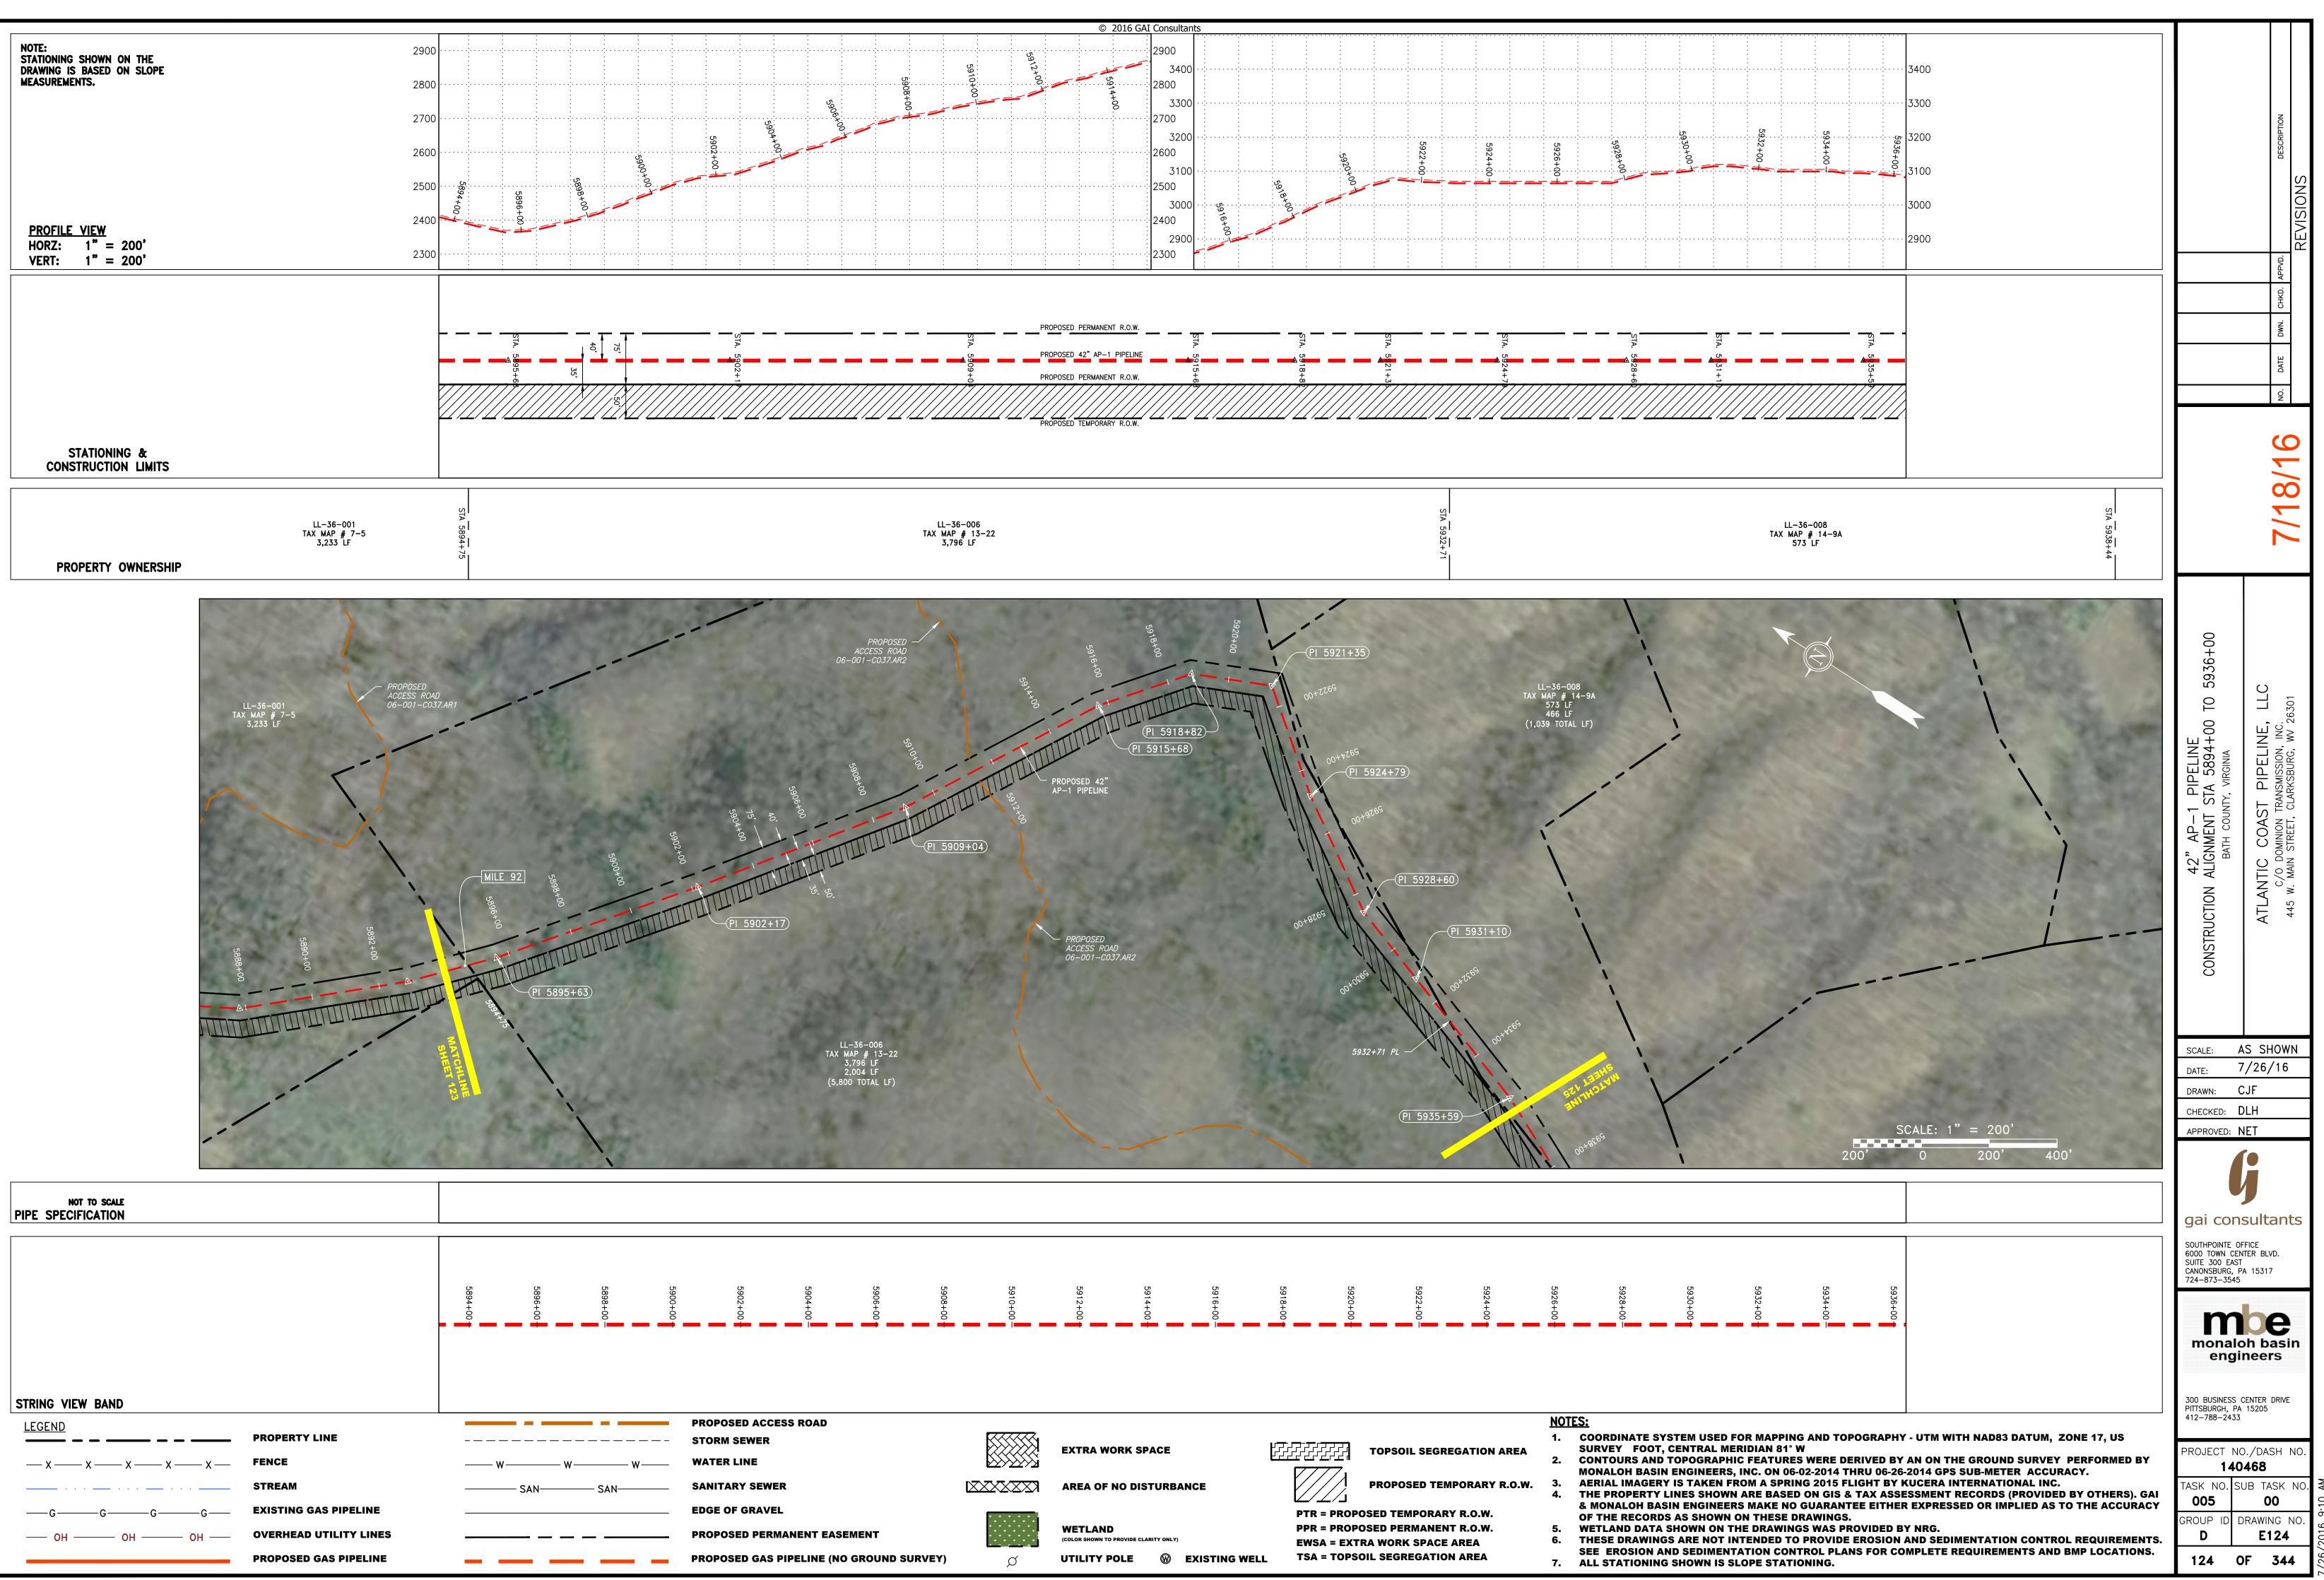

|                                                      |                                                                                                                                                                                                                                            | 7718/16 NO. DATE DWN. CHKD. APPVD. DESCRIPTION<br>REVISIONS                                                 |
|------------------------------------------------------|--------------------------------------------------------------------------------------------------------------------------------------------------------------------------------------------------------------------------------------------|-------------------------------------------------------------------------------------------------------------|
| TEB<br>TEB<br>DEERPELD                               | 42" AP-1 PIPELINE<br>CONSTRUCTION ALIGNMENT STA 6566+00 TO 6606+00<br>BATH COUNTY, VIRGINIA                                                                                                                                                | ATLANTIC COAST PIPELINE, LLC<br>c/o dominion transmission, inc.<br>445 w. main Street, clarksburg, wv 26301 |
| SCALE: 1" = 200<br>200 200 400<br>200 400<br>200 400 | DATE: 7<br>DRAWN: C<br>CHECKED: D<br>APPROVED: N<br>Gai cons<br>SOUTHPOINTE OF<br>6000 TOWN CEN<br>SUITE 300 EAST<br>CANONSBURG, P/<br>724-873-3545<br>SOUTHPOINTE OF<br>6000 TOWN CEN<br>SUITE 300 EAST<br>CANONSBURG, P/<br>724-873-3545 | Sultants<br>FICE<br>ITER BLVD.<br>A 15317                                                                   |