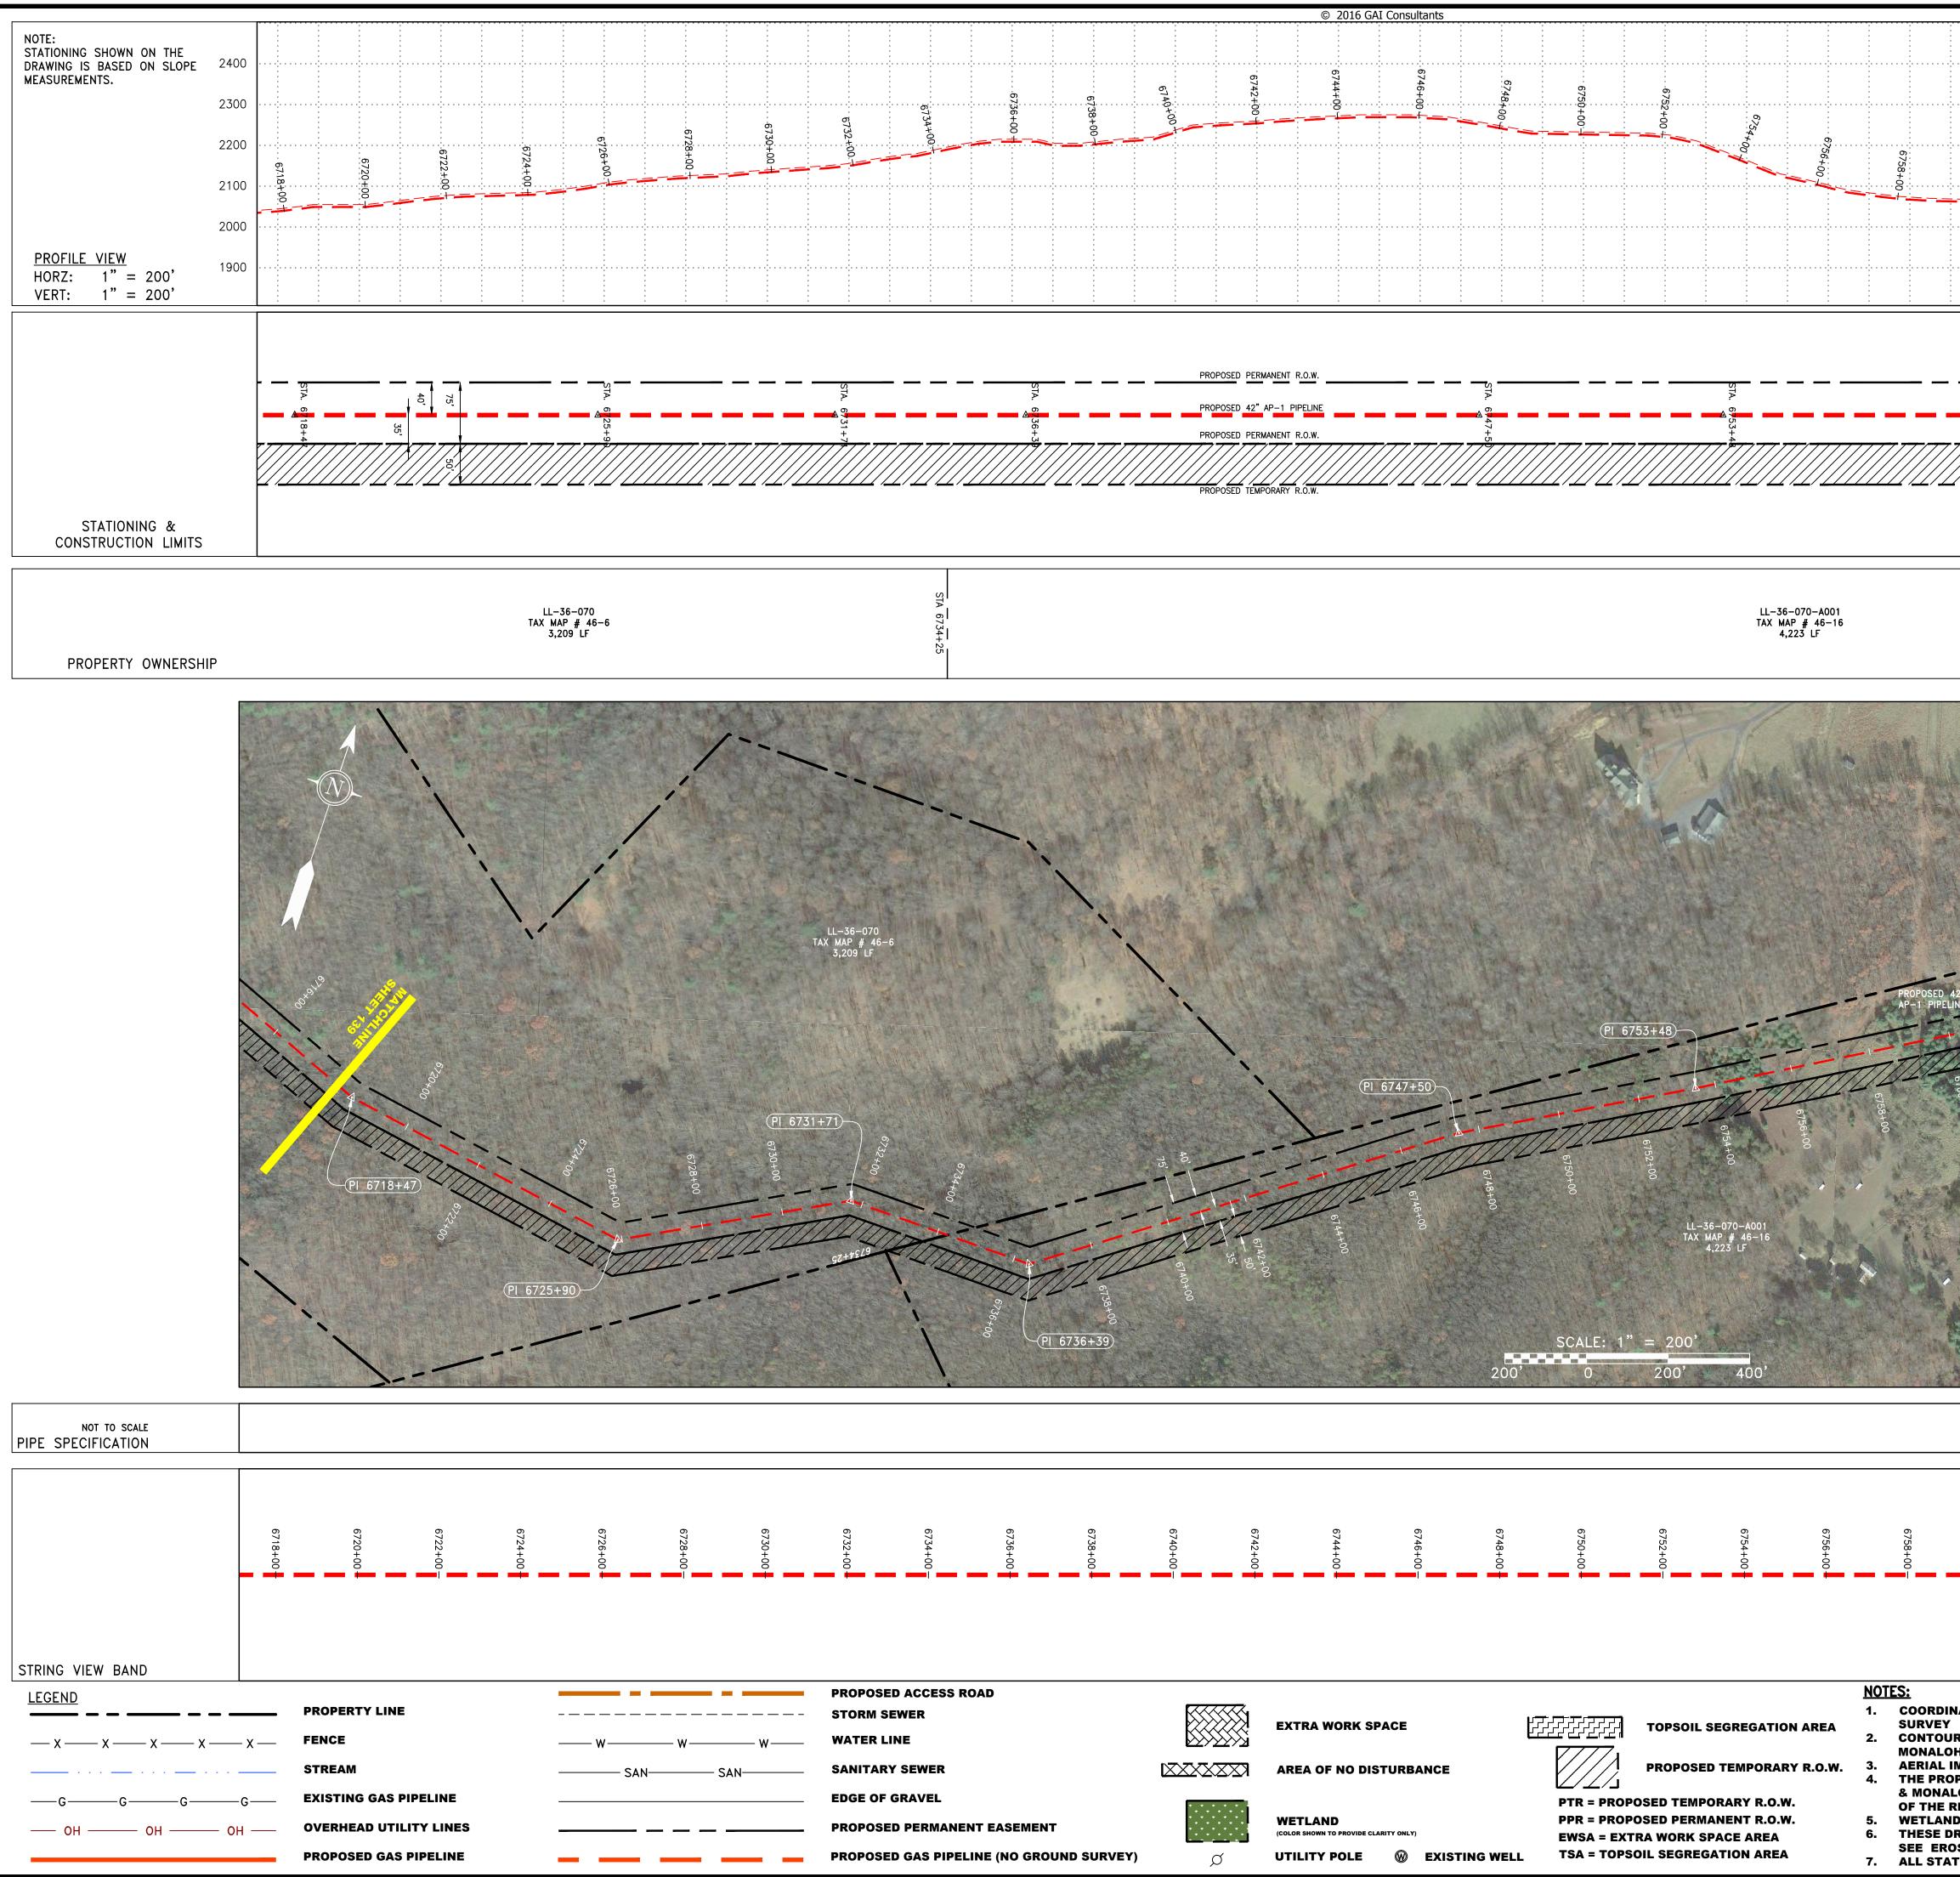

|                                                                                                                                                                                                                                                                                                                                                                                                                                                                                                                                                                                                                                                                                                                                                                                                                                                                                                                                                                                                                                                                                                                                                                                                                                                                                                                                                                                                                                                                                                                                                                                                                                                                                                                                                                                                                                                                                                                                                                                                                                                                                                                                                                                                                                                                                                                                                                                                                                                                                                                                                                                                                                                                                                                                             | 2100<br>2100<br>56<br>56<br>56<br>56<br>56<br>2000<br>60<br>60<br>60<br>60<br>60<br>60<br>60<br>60<br>60                                        | 8116<br>No. Date DWN. CHKD. APPVD.<br>BESCRIPTION<br>REVISIONS                                                                                                                                                                                               |
|---------------------------------------------------------------------------------------------------------------------------------------------------------------------------------------------------------------------------------------------------------------------------------------------------------------------------------------------------------------------------------------------------------------------------------------------------------------------------------------------------------------------------------------------------------------------------------------------------------------------------------------------------------------------------------------------------------------------------------------------------------------------------------------------------------------------------------------------------------------------------------------------------------------------------------------------------------------------------------------------------------------------------------------------------------------------------------------------------------------------------------------------------------------------------------------------------------------------------------------------------------------------------------------------------------------------------------------------------------------------------------------------------------------------------------------------------------------------------------------------------------------------------------------------------------------------------------------------------------------------------------------------------------------------------------------------------------------------------------------------------------------------------------------------------------------------------------------------------------------------------------------------------------------------------------------------------------------------------------------------------------------------------------------------------------------------------------------------------------------------------------------------------------------------------------------------------------------------------------------------------------------------------------------------------------------------------------------------------------------------------------------------------------------------------------------------------------------------------------------------------------------------------------------------------------------------------------------------------------------------------------------------------------------------------------------------------------------------------------------------|-------------------------------------------------------------------------------------------------------------------------------------------------|--------------------------------------------------------------------------------------------------------------------------------------------------------------------------------------------------------------------------------------------------------------|
| LL-36-038<br>TAX MAP # 45-4<br>4,715 LF                                                                                                                                                                                                                                                                                                                                                                                                                                                                                                                                                                                                                                                                                                                                                                                                                                                                                                                                                                                                                                                                                                                                                                                                                                                                                                                                                                                                                                                                                                                                                                                                                                                                                                                                                                                                                                                                                                                                                                                                                                                                                                                                                                                                                                                                                                                                                                                                                                                                                                                                                                                                                                                                                                     | STA 6579+79                                                                                                                                     | +00                                                                                                                                                                                                                                                          |
|                                                                                                                                                                                                                                                                                                                                                                                                                                                                                                                                                                                                                                                                                                                                                                                                                                                                                                                                                                                                                                                                                                                                                                                                                                                                                                                                                                                                                                                                                                                                                                                                                                                                                                                                                                                                                                                                                                                                                                                                                                                                                                                                                                                                                                                                                                                                                                                                                                                                                                                                                                                                                                                                                                                                             |                                                                                                                                                 | CONSTRUCTION ALIGNMENT STA 6510+00 TO 65664<br>BATH COUNTY, VIRGINIA<br>ATLANTIC COAST PIPELINE, LLC<br>C/0 DOMINION TRANSMISSION, INC.<br>445 W. MAIN STREET, CLARKSBURG, WV 26301                                                                          |
| PI 6561+33<br>SCALE: 1" = 200'<br>200' 0 200' 400'                                                                                                                                                                                                                                                                                                                                                                                                                                                                                                                                                                                                                                                                                                                                                                                                                                                                                                                                                                                                                                                                                                                                                                                                                                                                                                                                                                                                                                                                                                                                                                                                                                                                                                                                                                                                                                                                                                                                                                                                                                                                                                                                                                                                                                                                                                                                                                                                                                                                                                                                                                                                                                                                                          |                                                                                                                                                 | ALE: AS SHOWN<br>ATE: 7/26/16<br>RAWN: STM<br>HECKED: DLH<br>PPROVED: NET<br>IIIIIIIIIIIIIIIIIIIIIIIIIIIIIIIIIIII                                                                                                                                            |
| 6562+00<br>6562+00<br>6556+00<br>6556+00<br>6556+00<br>6556+00<br>6556+00<br>6556+00<br>6556+00<br>6556+00<br>6556+00<br>6556+00<br>6556+00<br>6556+00<br>6556+00<br>6556+00<br>6556+00<br>6556+00<br>6556+00<br>6556+00<br>6556+00<br>6556+00<br>6556+00<br>6556+00<br>6556+00<br>6556+00<br>6556+00<br>6556+00<br>6556+00<br>6556+00<br>6556+00<br>6556+00<br>6556+00<br>6556+00<br>6556+00<br>6556+00<br>6556+00<br>6556+00<br>6556+00<br>6556+00<br>6556+00<br>6556+00<br>6556+00<br>6556+00<br>6556+00<br>6556+00<br>6556+00<br>6556+00<br>6556+00<br>6556+00<br>6556+00<br>6556+00<br>6556+00<br>6556+00<br>6556+00<br>6556+00<br>6556+00<br>6556+00<br>6556+00<br>6556+00<br>6556+00<br>6556+00<br>6556+00<br>6556+00<br>6556+00<br>6556+00<br>6556+00<br>6556+00<br>6556+00<br>6556+00<br>6556+00<br>6556+00<br>6556+00<br>6556+00<br>6556+00<br>6556+00<br>6556+00<br>6556+00<br>6556+00<br>6556+00<br>6556+00<br>6556+00<br>6556+00<br>6556+00<br>6556+00<br>6556+00<br>6556+00<br>6556+00<br>6556+00<br>6556+00<br>6556+00<br>6556+00<br>6556+00<br>6556+00<br>6556+00<br>6556+00<br>6556+00<br>6556+00<br>6556+00<br>6556+00<br>6556+00<br>6556+00<br>6556+00<br>6556+00<br>6556+00<br>6556+00<br>6556+00<br>6556+00<br>6556+00<br>6556+00<br>6556+00<br>6556+00<br>6556+00<br>6556+00<br>6556+00<br>6556+00<br>6556+00<br>6556+00<br>6556+00<br>6556+00<br>6556+00<br>6556+00<br>6556+00<br>6556+00<br>6556+00<br>6556+00<br>6556+00<br>6556+00<br>6556+00<br>6556+00<br>6556+00<br>6556+00<br>6556+00<br>6556+00<br>6556+00<br>6556+00<br>6556+00<br>6556+00<br>6556+00<br>6556+00<br>6556+00<br>6556+00<br>6556+00<br>6556+00<br>6556+00<br>6556+00<br>6556+00<br>6556+00<br>6556+00<br>6556+00<br>6556+00<br>6556+00<br>6556+00<br>6556+00<br>6556+00<br>6556+00<br>6556+00<br>6556+00<br>6556+00<br>6556+00<br>6556+00<br>6556+00<br>6556+00<br>6556+00<br>6556+00<br>6556+00<br>6556+00<br>6556+00<br>6556+00<br>6556+00<br>6556+00<br>6556+00<br>6556+00<br>6556+00<br>6556+00<br>6556+00<br>6556+00<br>6556+00<br>6556+00<br>6556+00<br>6556+00<br>6556+00<br>6556+00<br>6556+00<br>6556+00<br>6556+00<br>6556+00<br>6556+00<br>6556+00<br>6556+00<br>6556+00<br>6556+00<br>6556+00<br>6556+00<br>6556+00<br>6556+00<br>6556+00<br>6556+00<br>6556+00<br>6556+00<br>6556+00<br>6556+00<br>6556+00<br>6556+00<br>6556+00<br>6556+00<br>6556+00<br>6556+00<br>6556+00<br>6556+00<br>6556+00<br>6556+00<br>6556+00<br>6556+00<br>6556+00<br>6556+00<br>6556+00<br>6556+00<br>6556+00<br>6556+00<br>6556+00<br>6556+00<br>6556+00<br>6556+00<br>6556+00<br>6556+00<br>6556+00<br>6556+00<br>6556+00<br>6556+00<br>6556+00<br>6556+00<br>6556+00<br>6556+00<br>6556+00<br>6556+00<br>6556+000<br>6556+000<br>6556+0000000000 | SOL<br>600<br>SUI<br>CAN<br>724<br>656<br>64<br>+00<br>-                                                                                        | UTHPOINTE OFFICE<br>00 TOWN CENTER BLVD.<br>ITE 300 EAST<br>NONSBURG, PA 15317<br>4–873–3545                                                                                                                                                                 |
| CESS ROAD CESS R                                                                                                                                                                                                                                                                                                                                                                                                                                                                                                                                                                                                              | 412<br>UM, ZONE 17, US<br>RVEY PERFORMED BY<br>CCURACY.<br>INC.<br>VIDED BY OTHERS). GAI<br>D AS TO THE ACCURACY<br>GRO<br>ONTROL REQUIREMENTS. | 0 BUSINESS CENTER DRIVE         TSBURGH, PA 15205         2-788-2433         OJECT NO./DASH NO.         140468         SK NO.         SUB TASK NO.         005         00         DUP ID         DRAWING NO.         D         E136         136       OF 344 |