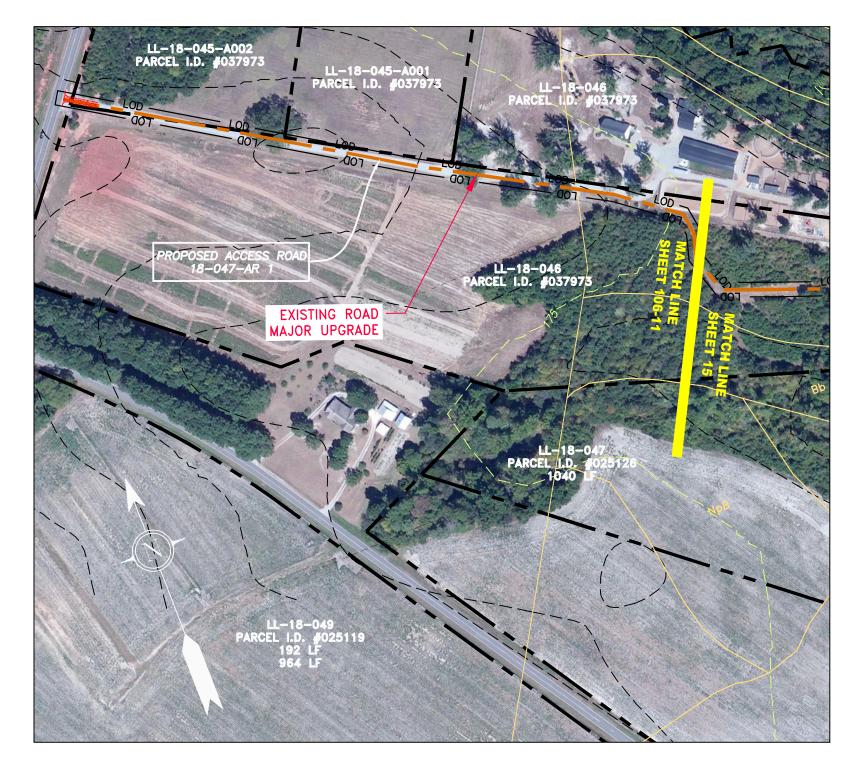

# NOTES:

- COORDINATE SYSTEM USED FO
   CONTOURS AND TOPOGRAPHIC FROM 11-03-2014 THRU 11-07-20
   IMAGERY TAKEN FROM GOOGLI
   THE PROPERTY LINES SHOWN A EXPRESSED OR IMPLIED AS TO
   STREAM AND WETLAND DATA S
   EROSION AND SEDIMENTATION WITHIN THE WORK AREAS.
   ALL STATIONING SHOWN IS SLO SILT FENCE AND FILTER SOCK
   SILT FENCE AND FILTER SOCK
   ACCESS ROADS HAVE BEEN GR EXISTING ROADS MAJOR IMPRO CATEGORIES 2, 3 AND 4. ROAD CATEGORIES 3 AND 4.
   \*ERM IS SOLELY RESPONSIBLE PROVIDED AND AS DESCRIBED