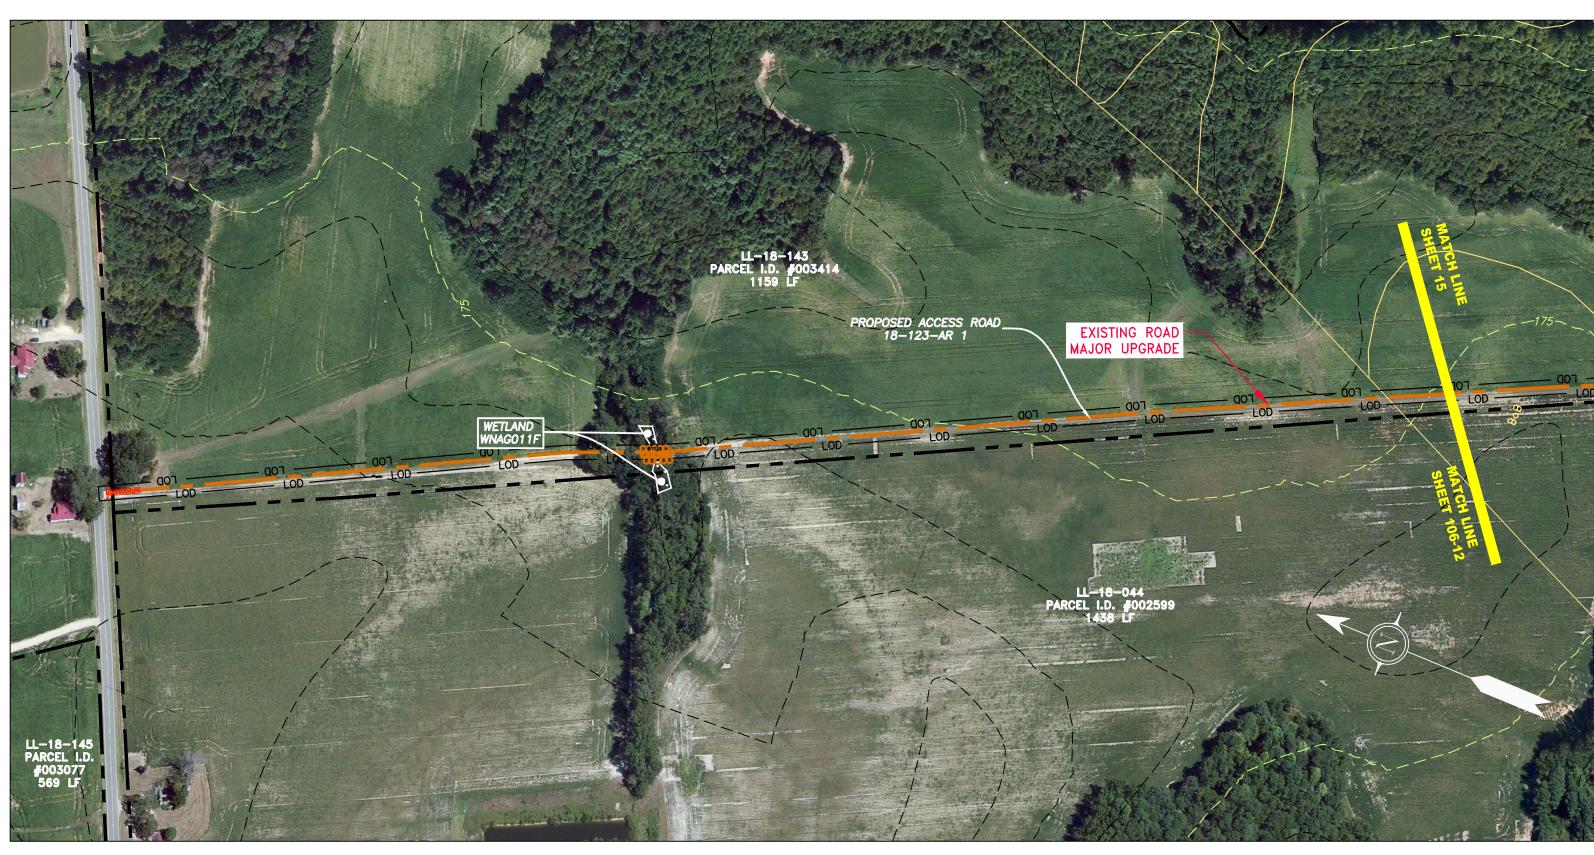

# NOTES:

- COORDINATE SYSTEM USED FOR
   CONTOURS AND TOPOGRAPHIC FI FROM 11-03-2014 THRU 11-07-2014
   IMAGERY TAKEN FROM GOOGLE E
   THE PROPERTY LINES SHOWN AR EXPRESSED OR IMPLIED AS TO TH
   STREAM AND WETLAND DATA SHO
   EROSION AND SEDIMENTATION CO WITHIN THE WORK AREAS.
   ALL STATIONING SHOWN IS SLOP
   SILT FENCE AND FILTER SOCK SH
   ACCESS ROADS HAVE BEEN GROU EXISTING ROADS MAJOR IMPROV CATEGORIES 2, 3 AND 4. ROADS I CATEGORIES 3 AND 4.
   \*ERM IS SOLELY RESPONSIBLE FO PROVIDED AND AS DESCRIBED IN