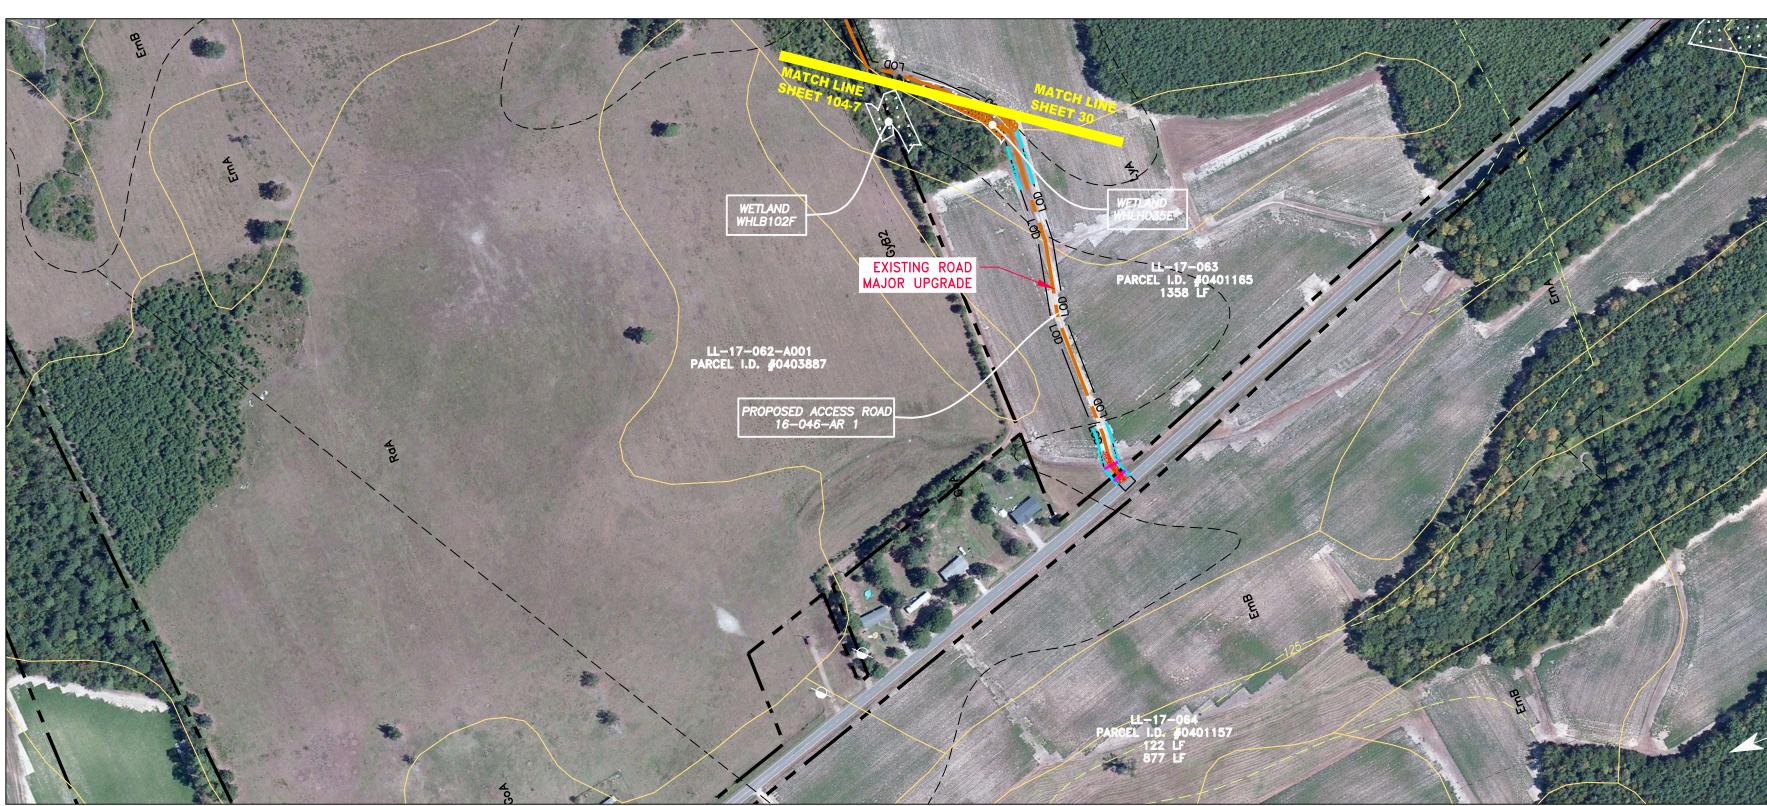

# NOTES:

- COORDINATE SYSTEM USED FOR
   CONTOURS AND TOPOGRAPHIC FI FROM 11-03-2014 THRU 11-07-2014
   IMAGERY TAKEN FROM GOOGLE E
   THE PROPERTY LINES SHOWN AR EXPRESSED OR IMPLIED AS TO TH
   STREAM AND WETLAND DATA SHO
   EROSION AND SEDIMENTATION CO WITHIN THE WORK AREAS.
   ALL STATIONING SHOWN IS SLOP
   SILT FENCE AND FILTER SOCK SH
   ACCESS ROADS HAVE BEEN GROU EXISTING ROADS MAJOR IMPROV CATEGORIES 2, 3 AND 4. ROADS I CATEGORIES 3 AND 4.
   \*ERM IS SOLELY RESPONSIBLE FO PROVIDED AND AS DESCRIBED IN