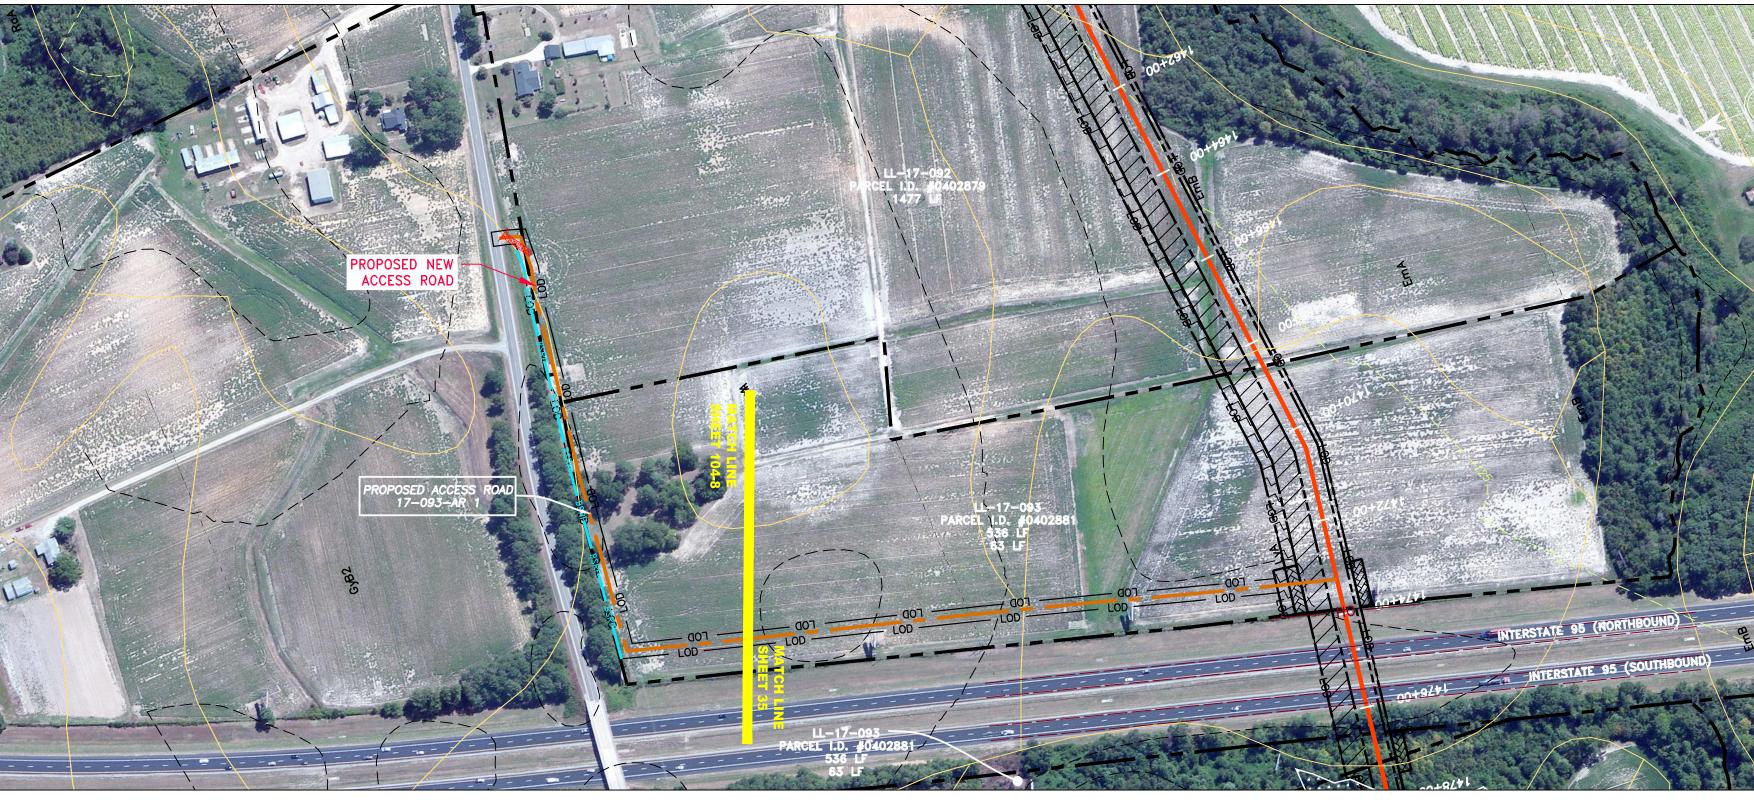

# NOTES:

- COORDINATE SYSTEM USED FO
   CONTOURS AND TOPOGRAPHIC FROM 11-03-2014 THRU 11-07-20
   IMAGERY TAKEN FROM GOOGLI
   THE PROPERTY LINES SHOWN A EXPRESSED OR IMPLIED AS TO
   STREAM AND WETLAND DATA S
   EROSION AND SEDIMENTATION WITHIN THE WORK AREAS.
   ALL STATIONING SHOWN IS SLO SILT FENCE AND FILTER SOCK
   SILT FENCE AND FILTER SOCK
   ACCESS ROADS HAVE BEEN GR EXISTING ROADS MAJOR IMPRO CATEGORIES 2, 3 AND 4. ROAD CATEGORIES 3 AND 4.
   \*ERM IS SOLELY RESPONSIBLE PROVIDED AND AS DESCRIBED