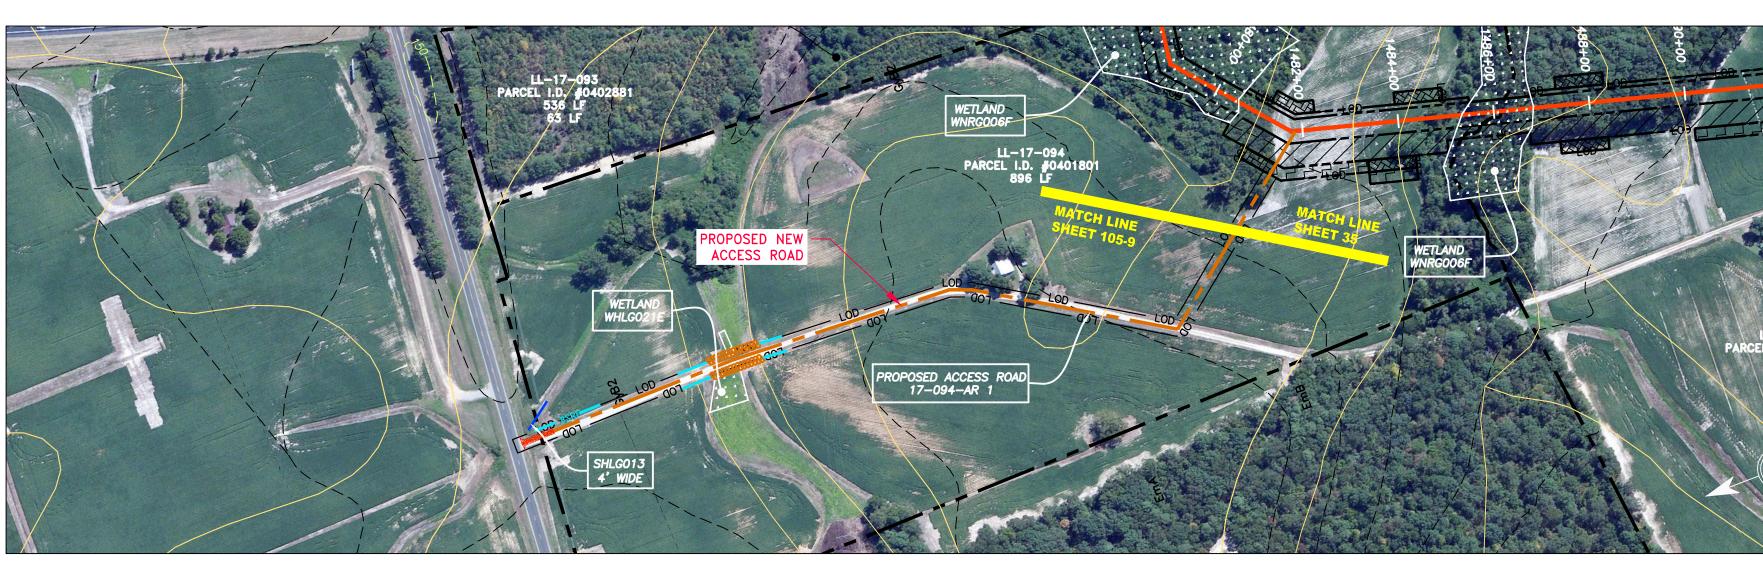

# NOTES:

- COORDINATE SYSTEM USED FOR
   CONTOURS AND TOPOGRAPHIC FI FROM 11-03-2014 THRU 11-07-2014
   IMAGERY TAKEN FROM GOOGLE E
   THE PROPERTY LINES SHOWN AR EXPRESSED OR IMPLIED AS TO TH
   STREAM AND WETLAND DATA SHO
   EROSION AND SEDIMENTATION CO WITHIN THE WORK AREAS.
   ALL STATIONING SHOWN IS SLOP
   SILT FENCE AND FILTER SOCK SH
   ACCESS ROADS HAVE BEEN GROU EXISTING ROADS MAJOR IMPROV CATEGORIES 2, 3 AND 4. ROADS I CATEGORIES 3 AND 4.
   \*ERM IS SOLELY RESPONSIBLE FO PROVIDED AND AS DESCRIBED IN