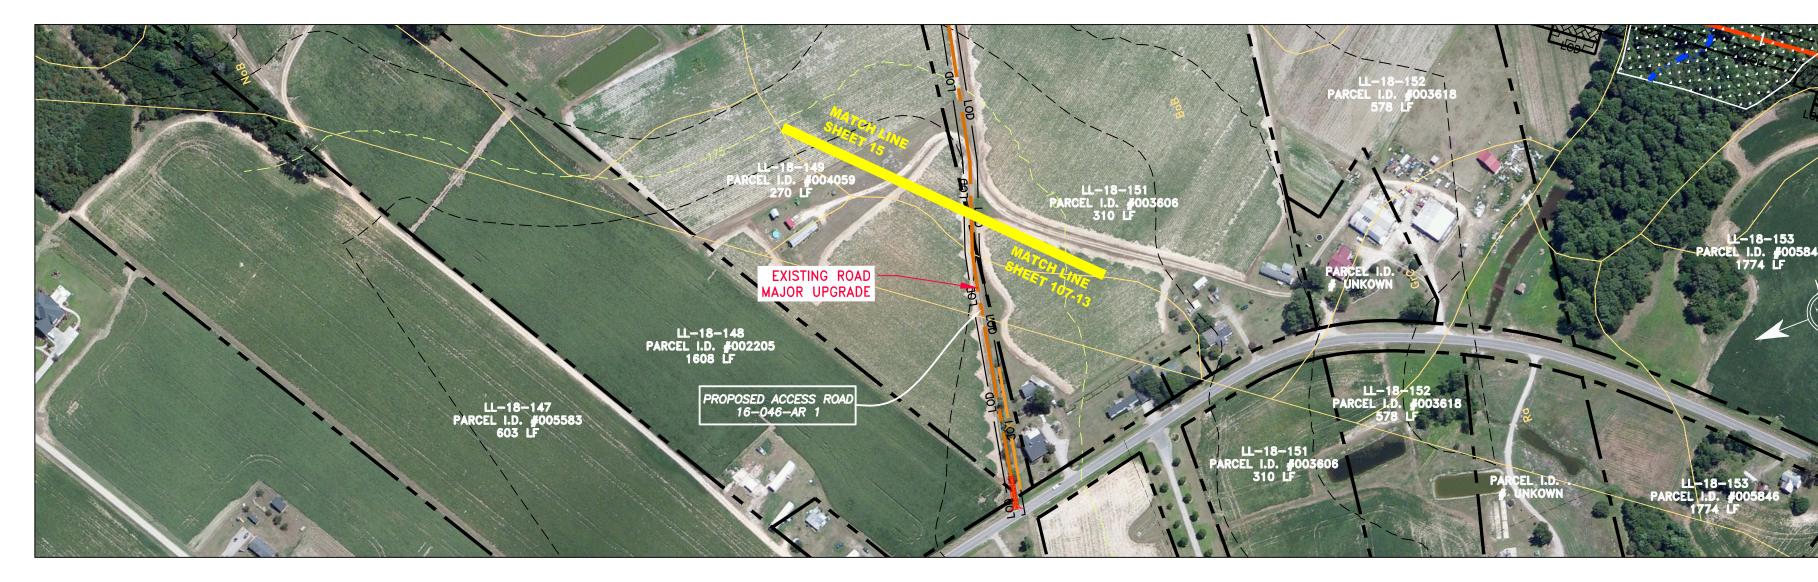

# NOTES:

- COORDINATE SYSTEM USED FOR
   CONTOURS AND TOPOGRAPHIC FI FROM 11-03-2014 THRU 11-07-2014
   IMAGERY TAKEN FROM GOOGLE E
   THE PROPERTY LINES SHOWN AR EXPRESSED OR IMPLIED AS TO TH
   STREAM AND WETLAND DATA SHO
   EROSION AND SEDIMENTATION CO WITHIN THE WORK AREAS.
   ALL STATIONING SHOWN IS SLOP
   SILT FENCE AND FILTER SOCK SH
   ACCESS ROADS HAVE BEEN GROU EXISTING ROADS MAJOR IMPROV CATEGORIES 2, 3 AND 4. ROADS I CATEGORIES 3 AND 4.
   \*ERM IS SOLELY RESPONSIBLE FO PROVIDED AND AS DESCRIBED IN