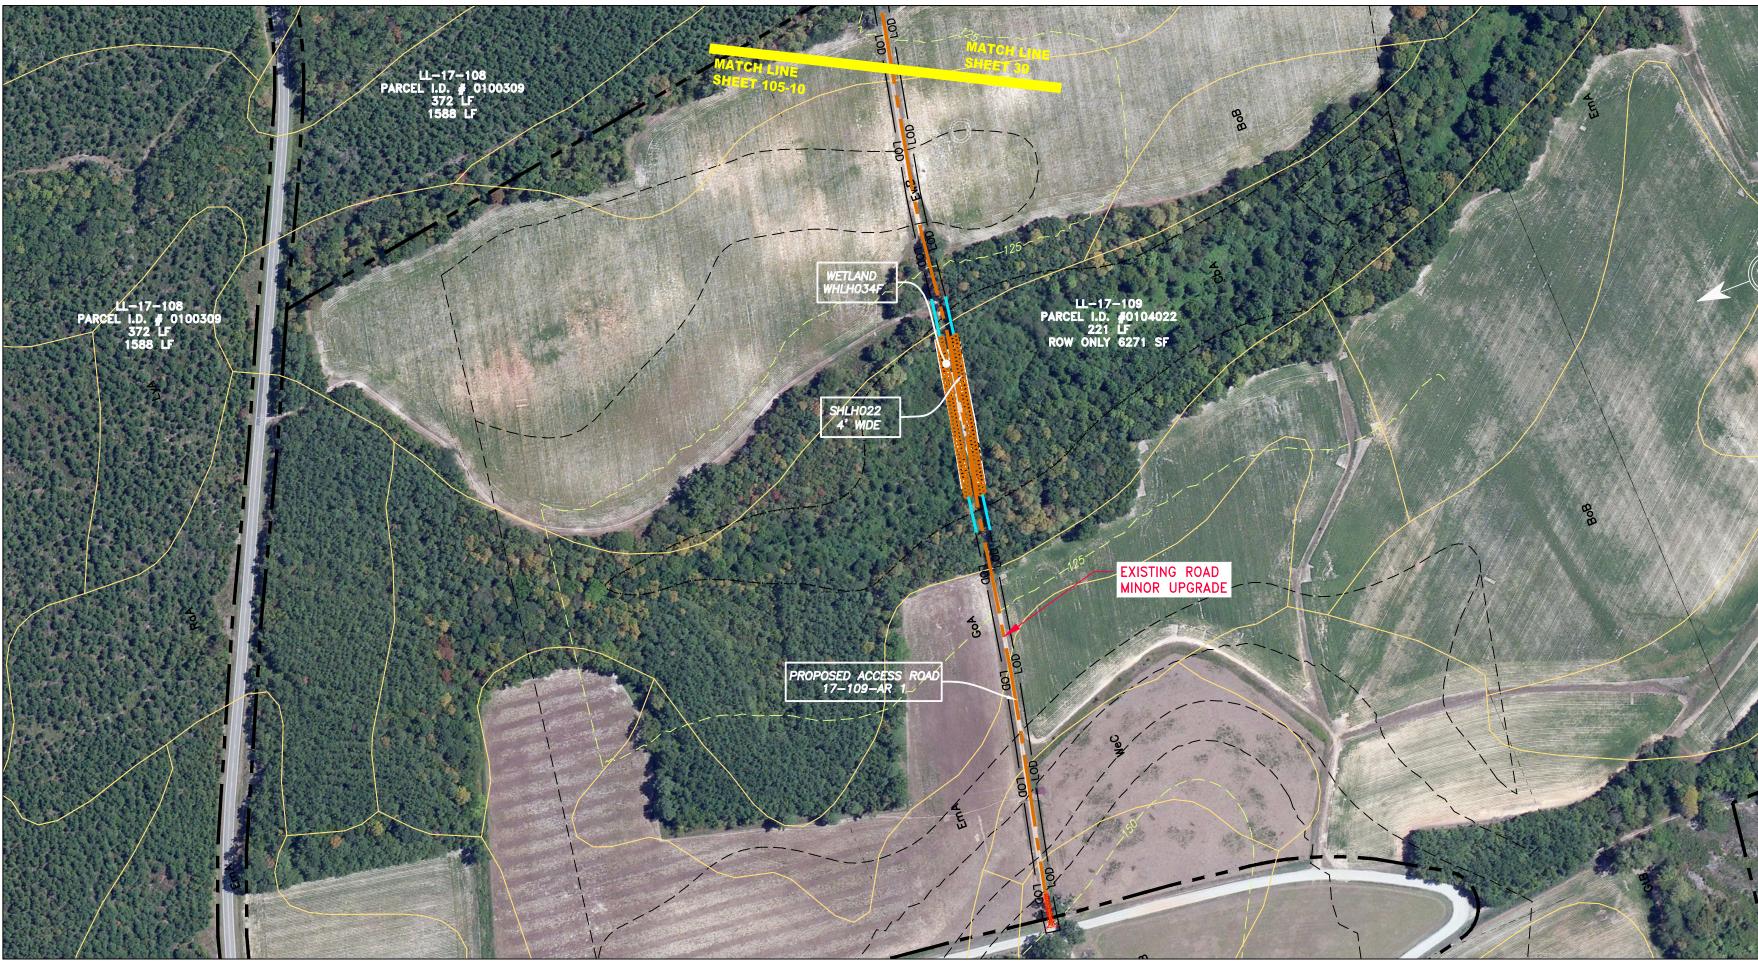

NOTES:

- COORDINATE SYSTEM USED FOR MAP
   CONTOURS AND TOPOGRAPHIC FEATU FROM 11-03-2014 THRU 11-07-2014.
   IMAGERY TAKEN FROM GOOGLE EART
   THE PROPERTY LINES SHOWN ARE BAA EXPRESSED OR IMPLIED AS TO THE AC
   STREAM AND WETLAND DATA SHOWN
   EROSION AND SEDIMENTATION CONTI WITHIN THE WORK AREAS.
   ALL STATIONING SHOWN IS SLOPE ST
   SILT FENCE AND FILTER SOCK SHALL
   ACCESS ROADS HAVE BEEN GROUPED EXISTING ROADS MAJOR IMPROVEMEI CATEGORIES 2, 3 AND 4. ROADS IN CA CATEGORIES 3 AND 4.
   \*ERM IS SOLELY RESPONSIBLE FOR TI PROVIDED AND AS DESCRIBED IN THE