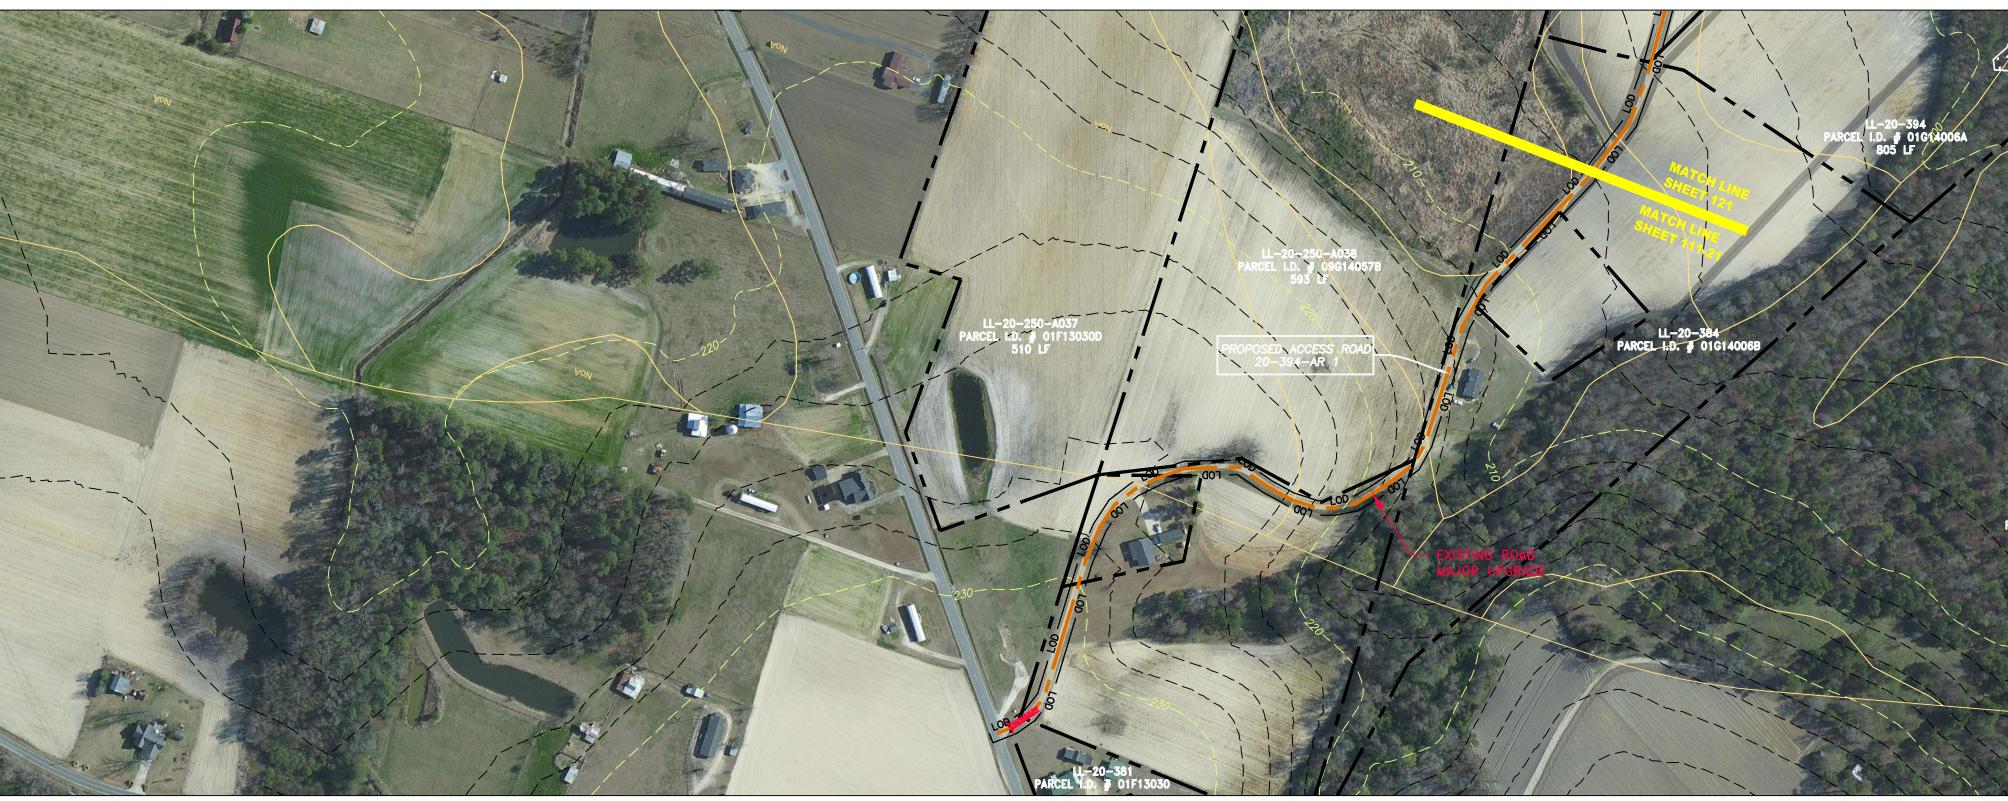

# NOTES:

- COORDINATE SYSTEM USED FO
  CONTOURS AND TOPOGRAPHIC FROM 11-03-2014 THRU 11-07-20
  IMAGERY TAKEN FROM GOOGLI
  THE PROPERTY LINES SHOWN A EXPRESSED OR IMPLIED AS TO
  STREAM AND WETLAND DATA S
  EROSION AND SEDIMENTATION WITHIN THE WORK AREAS.
  ALL STATIONING SHOWN IS SLO SILT FENCE AND FILTER SOCK
  SILT FENCE AND FILTER SOCK
  ACCESS ROADS HAVE BEEN GR EXISTING ROADS MAJOR IMPRO CATEGORIES 2, 3 AND 4. ROAD CATEGORIES 3 AND 4.
  \*ERM IS SOLELY RESPONSIBLE PROVIDED AND AS DESCRIBED