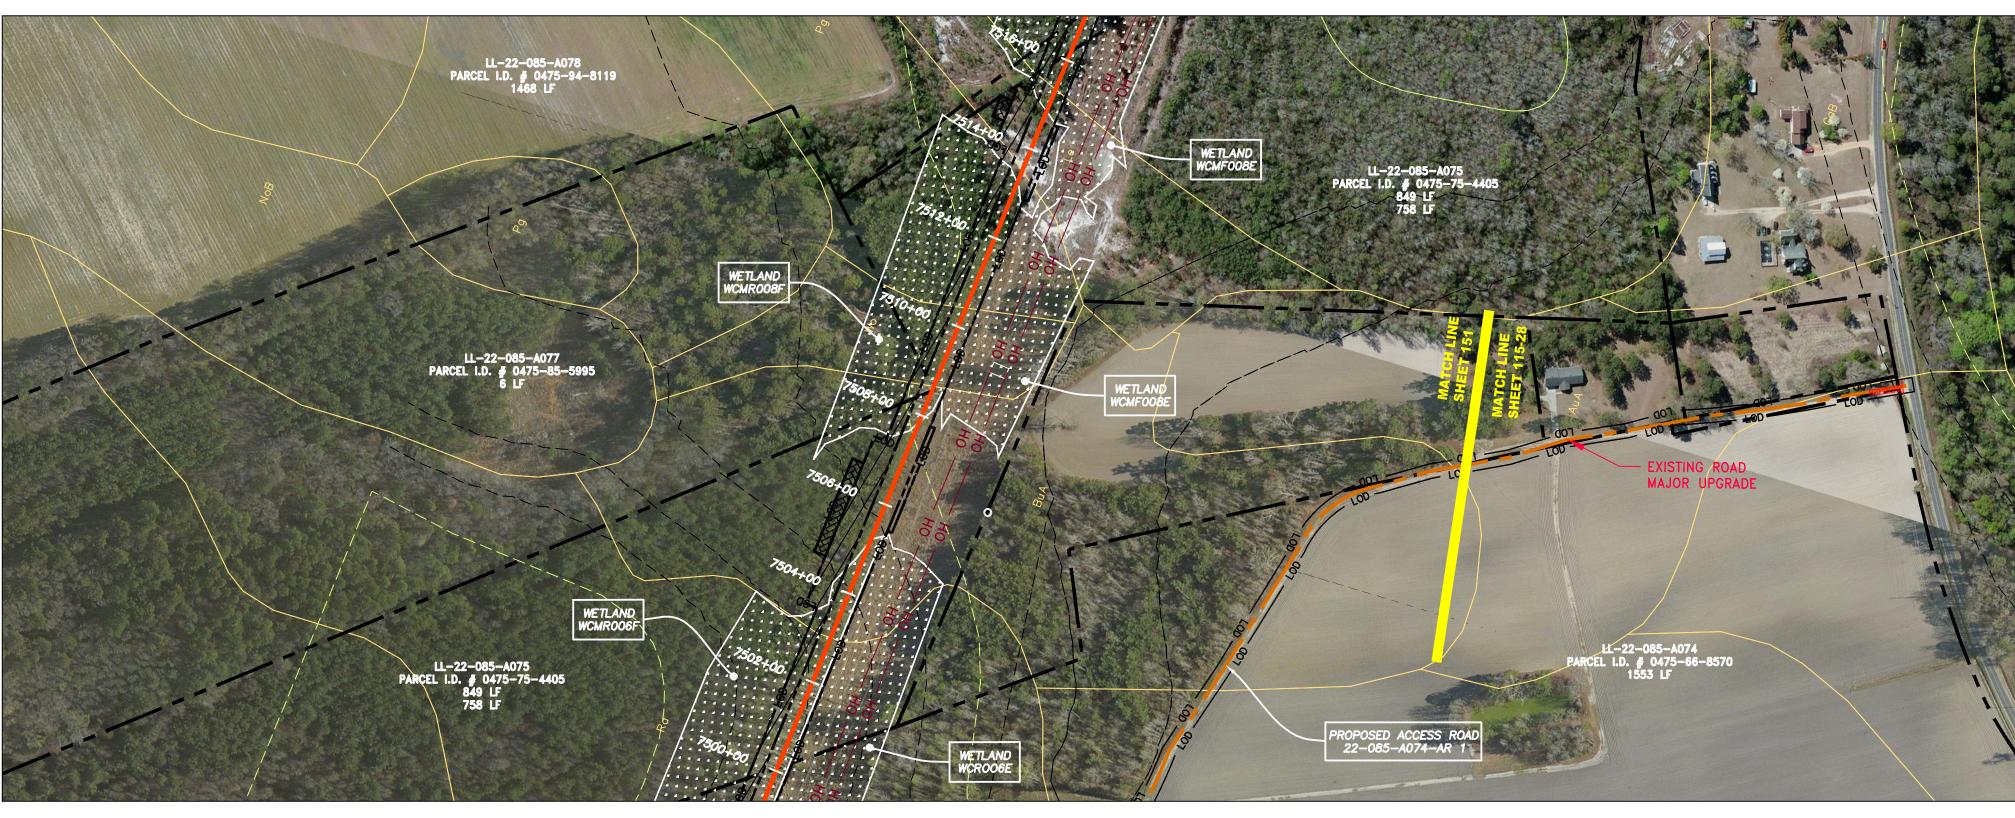

# NOTES:

- COORDINATE SYSTEM USED FO
  CONTOURS AND TOPOGRAPHIC FROM 11-03-2014 THRU 11-07-20
  IMAGERY TAKEN FROM GOOGLI
  THE PROPERTY LINES SHOWN A EXPRESSED OR IMPLIED AS TO
  STREAM AND WETLAND DATA S
  EROSION AND SEDIMENTATION WITHIN THE WORK AREAS.
  ALL STATIONING SHOWN IS SLO SILT FENCE AND FILTER SOCK
  SILT FENCE AND FILTER SOCK
  ACCESS ROADS HAVE BEEN GR EXISTING ROADS MAJOR IMPRO CATEGORIES 2, 3 AND 4. ROAD CATEGORIES 3 AND 4.
  \*ERM IS SOLELY RESPONSIBLE PROVIDED AND AS DESCRIBED