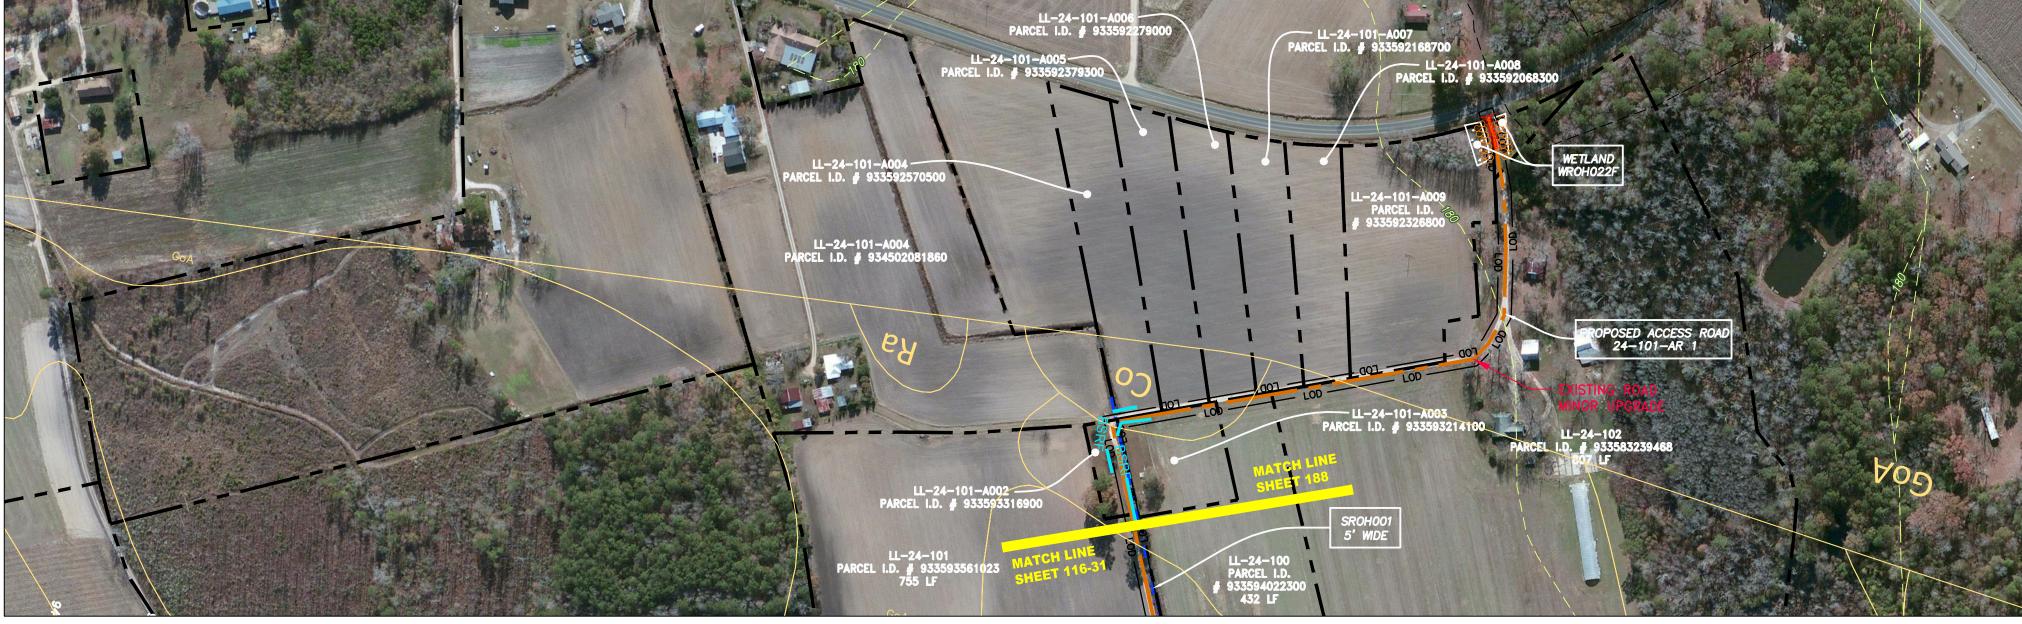

- CATEGORIES 2, 3 AND 4. ROAD CATEGORIES 3 AND 4. ROAD CATEGORIES 3 AND 4. 10. \*ERM IS SOLELY RESPONSIBLE PROVIDED AND AS DESCRIBED

| C<br>C<br>C<br>C<br>C<br>C<br>C<br>C<br>C<br>C<br>C<br>C<br>C<br>C<br>C<br>C<br>C<br>C<br>C                                                                                                                                                                                                                                                                                                                                                                                                                                                                                                                                                                                                                                                                                                                                                                                                                                                                                                                      |                                                   | NO. DATE DWN. CHKD. APPVD.<br>REVISIONS                                                     |
|------------------------------------------------------------------------------------------------------------------------------------------------------------------------------------------------------------------------------------------------------------------------------------------------------------------------------------------------------------------------------------------------------------------------------------------------------------------------------------------------------------------------------------------------------------------------------------------------------------------------------------------------------------------------------------------------------------------------------------------------------------------------------------------------------------------------------------------------------------------------------------------------------------------------------------------------------------------------------------------------------------------|---------------------------------------------------|---------------------------------------------------------------------------------------------|
| WETLAND<br>WROH007S LL-24-071<br>PARCEL I.D. # 936509769421<br>3893 LF                                                                                                                                                                                                                                                                                                                                                                                                                                                                                                                                                                                                                                                                                                                                                                                                                                                                                                                                           | A CONTRACTOR                                      | CINC                                                                                        |
|                                                                                                                                                                                                                                                                                                                                                                                                                                                                                                                                                                                                                                                                                                                                                                                                                                                                                                                                                                                                                  | 2 PIPELINE<br>ROAD DETAIL<br>INTY, NORTH CAROLINA | IC COAST PIPELINE, LLC<br>DOMINION TRANSMISSION, INC.<br>E OAKS BLVD., BRIDGEPORT, WV 26330 |
|                                                                                                                                                                                                                                                                                                                                                                                                                                                                                                                                                                                                                                                                                                                                                                                                                                                                                                                                                                                                                  | DATE: C                                           | ALLAN<br>S SHOMN<br>03/15/17<br>SPT<br>CH                                                   |
|                                                                                                                                                                                                                                                                                                                                                                                                                                                                                                                                                                                                                                                                                                                                                                                                                                                                                                                                                                                                                  | gai consultai                                     | nts - NC, inc.<br>ROAD<br>1, VA 23060<br>357                                                |
| SCALE: 1" = 200'<br>200' 0 200' 400'<br>O FOR MAPPING AND TOPOGRAPHY - UTM WITH NAD83 DATUM, ZONE 17, US SURVEY FOOT, CENTRAL MERIDIAN 81° W.<br>PHIC FEATURES WERE DERIVED FROM LIDAR DATA AND GPS SUB-METER GROUND SURVEY PERFORMED BY GAI CONSULTANTS, INC<br>07-2014.<br>DGLE EARTH.                                                                                                                                                                                                                                                                                                                                                                                                                                                                                                                                                                                                                                                                                                                         |                                                   |                                                                                             |
| DOLE EARTH.<br>WN ARE BASED ON GIS & TAX ASSESSMENT RECORDS (PROVIDED BY OTHERS). GAI CONSULTANTS MAKE NO GUARANTEE EITHER<br>TO THE ACCURACY OF THE RECORDS AS SHOWN ON THESE DRAWINGS.<br>TA SHOWN ON THE DRAWINGS WAS PROVIDED BY ERM.<br>ION CONTROL ELEMENTS MAY BE SHOWN OUTSIDE OF THE WORK AREAS FOR CLARITY ONLY. ACTUAL INSTALLATION SHALL BE<br>S SLOPE STATIONING.<br>ICK SHALL BE INSTALLED PARALLEL TO CONTOUR TO EXTENT PRACTICABLE IN ACCORDANCE WITH STANDARD DETAIL<br>I GROUPED INTO FOUR CATEGORIES - 1) EXISTING ROADS NO IMPROVEMENTS, 2) EXISTING ROADS MINOR IMPROVEMENTS, 3)<br>IPROVEMENTS AND 4) NEW ROADS. APPROPRIATE EROSION AND SEDIMENT CONTROLS WILL BE PROVIDED FOR ROADS IN<br>DADS IN CATEGORIES 1 AND 2 HAVE ADEQUATE EXISTING DRAINAGE; DRAINAGE FEATURES WILL BE PROVIDED FOR ROADS IN<br>BLE FOR THE NATURE AND LOCATION OF THE DEPICTED BMPS AS OF THE DATE SIGNED AND SEALED BASED ON THE SOURCE DATA<br>SED IN THE NOTES SECTION OF THE INDEX SHEET OF THIS PLAN SET. | 140<br>TASK NO. SI<br>005<br>GROUP ID D<br>D      | D./DASH NO.<br><b>468</b><br>JB TASK NO.<br><b>00</b><br>PRAWING NO.<br><b>E116</b><br>•116 |