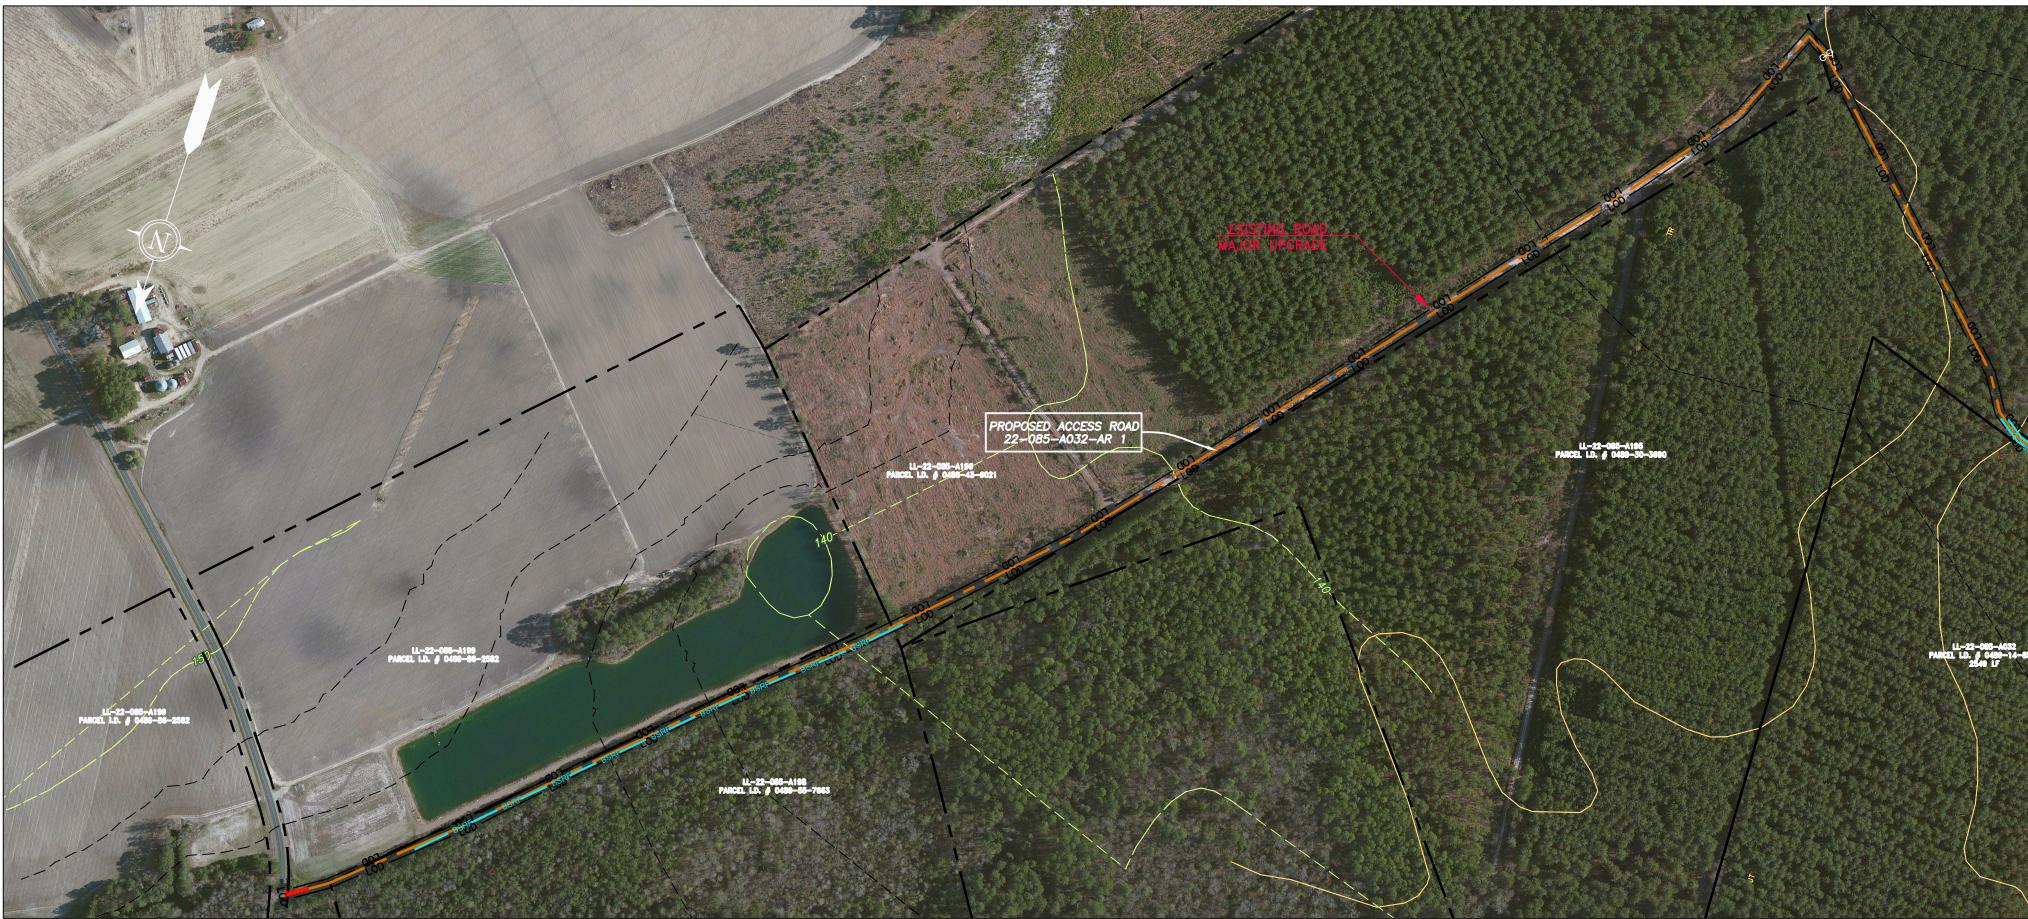

# NOTES:

- COORDINATE SYSTEM USED FO
  CONTOURS AND TOPOGRAPHIC FROM 11-03-2014 THRU 11-07-20
  IMAGERY TAKEN FROM GOOGLI
  THE PROPERTY LINES SHOWN A EXPRESSED OR IMPLIED AS TO
  STREAM AND WETLAND DATA S
  EROSION AND SEDIMENTATION WITHIN THE WORK AREAS.
  ALL STATIONING SHOWN IS SLO SILT FENCE AND FILTER SOCK
  SILT FENCE AND FILTER SOCK
  ACCESS ROADS HAVE BEEN GR EXISTING ROADS MAJOR IMPRO CATEGORIES 2, 3 AND 4. ROAD CATEGORIES 3 AND 4.
  \*ERM IS SOLELY RESPONSIBLE PROVIDED AND AS DESCRIBED