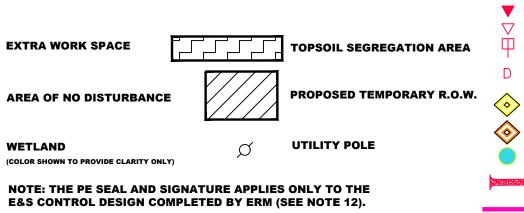

EXTRA WORK SPACE

NOTE: THE PE SEAL AND SIGNATURE APPLIES ONLY TO THE

THIS DRAWING WAS PRODUCED WITH COMPUTER AIDED DRAFTING TECHNOLOGY AND IS SUPPORTED BY ELECTRONIC DRAWING FILES. DO NOT REVISE THIS DRAWING VIA MANUAL DRAFTING METHODS.

---- STORM SEWER UNDERGROUND ELECTRIC ------ WATER LINE N------ SANITARY SEWER EDGE OF GRAVEL ------- PROPOSED PERMANENT EASEMENT

PROPOSED GAS PIPELINE (NO GROUND SURVEY)

WETLAND (COLOR SHOWN TO PROVIDE CLARITY ONLY)

> NOTE: THE PE SEAL AND SIGNATURE APPLIES ONLY TO THE E&S CONTROL DESIGN COMPLETED BY ERM (SEE NOTE 12).

ACCESS ROAD DETAIL 25

ACCESS ROAD DETAIL 26

**V** PERMANENT WATERBAR/SLOPE BREAKER TEMPORARY WATERBAR/SLOPE BREAKER TRENCH BREAKER/PLUG TRENCH BREAKER/PLUG BLEEDER DRAIN AND OUTLET STREAM CROSSING