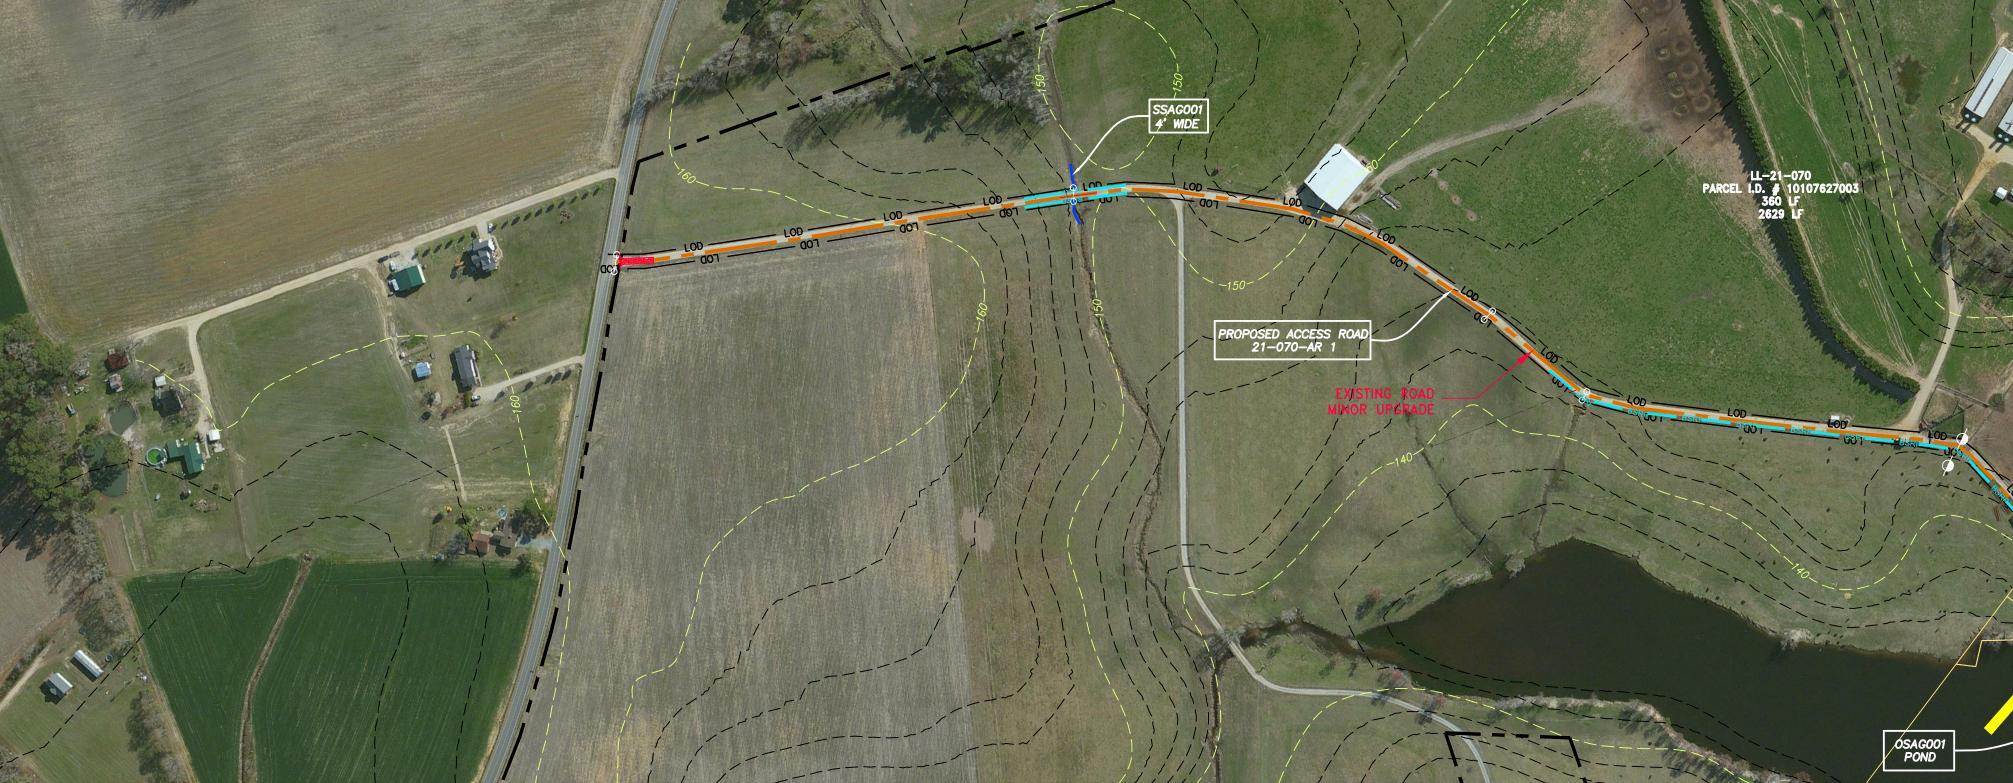

# NOTES:

- COORDINATE SYSTEM USED FO
  CONTOURS AND TOPOGRAPHIC FROM 11-03-2014 THRU 11-07-20
  IMAGERY TAKEN FROM GOOGLI
  THE PROPERTY LINES SHOWN A EXPRESSED OR IMPLIED AS TO
  STREAM AND WETLAND DATA S
  EROSION AND SEDIMENTATION WITHIN THE WORK AREAS.
  ALL STATIONING SHOWN IS SLO SILT FENCE AND FILTER SOCK
  SILT FENCE AND FILTER SOCK
  ACCESS ROADS HAVE BEEN GR EXISTING ROADS MAJOR IMPRO CATEGORIES 2, 3 AND 4. ROAD CATEGORIES 3 AND 4.
  \*ERM IS SOLELY RESPONSIBLE PROVIDED AND AS DESCRIBED