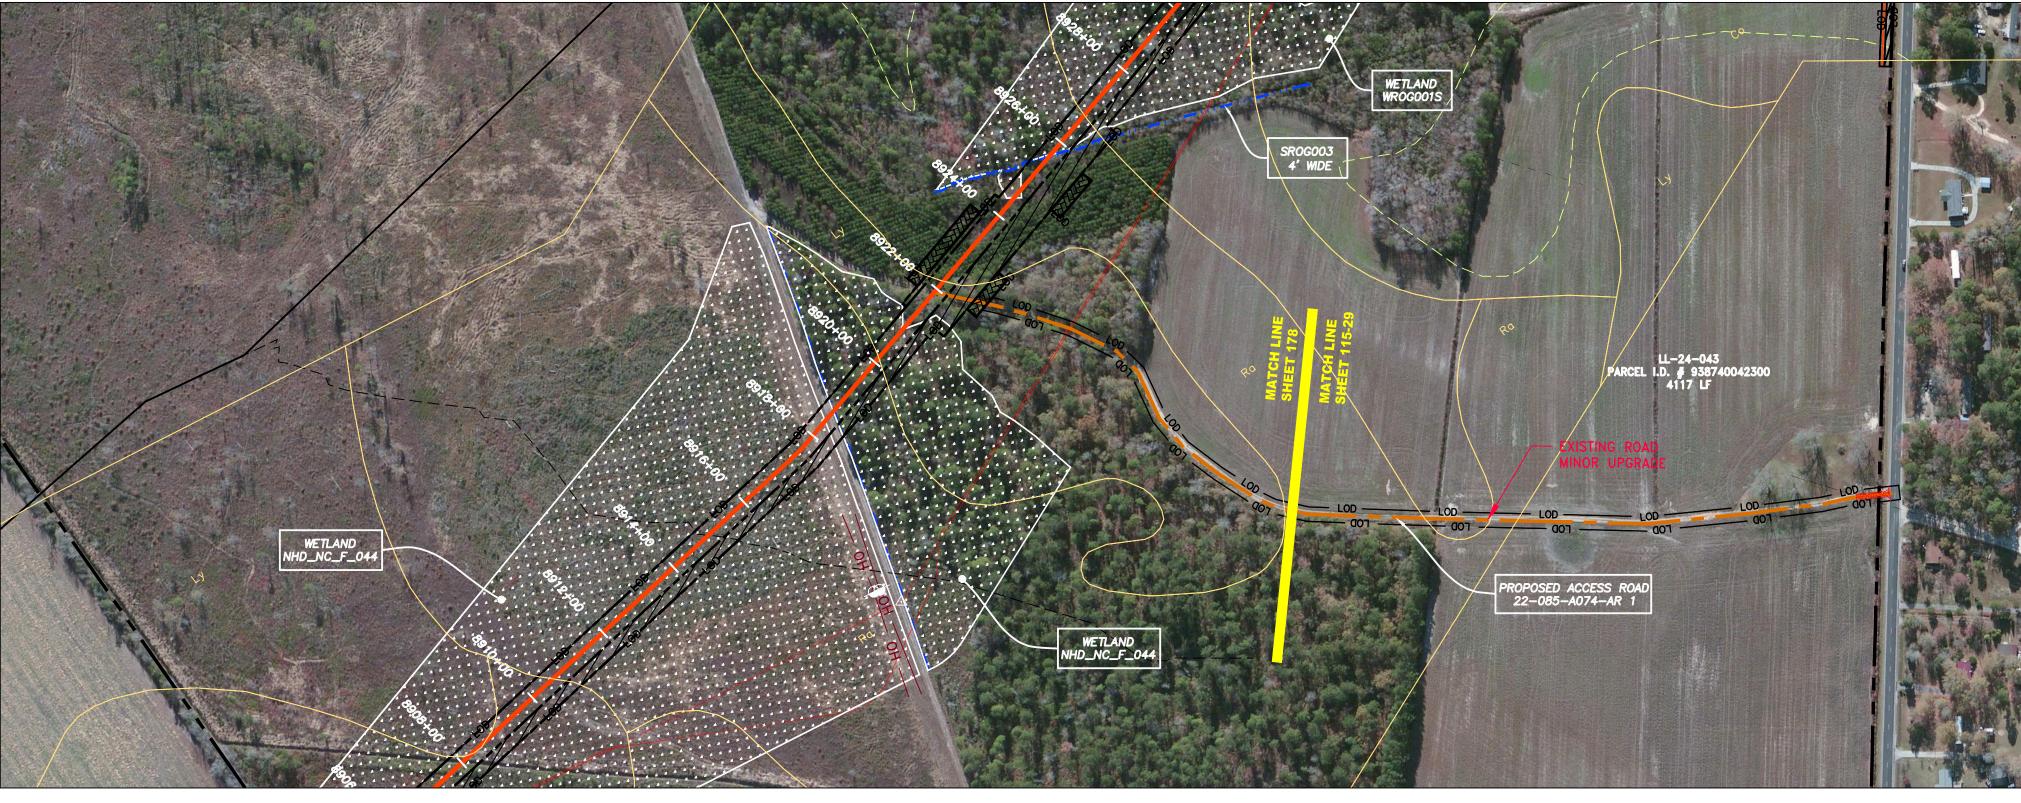

# NOTES:

- COORDINATE SYSTEM USED FO
  CONTOURS AND TOPOGRAPHIC FROM 11-03-2014 THRU 11-07-20
  IMAGERY TAKEN FROM GOOGLI
  THE PROPERTY LINES SHOWN A EXPRESSED OR IMPLIED AS TO
  STREAM AND WETLAND DATA S
  EROSION AND SEDIMENTATION WITHIN THE WORK AREAS.
  ALL STATIONING SHOWN IS SLO SILT FENCE AND FILTER SOCK
  SILT FENCE AND FILTER SOCK
  ACCESS ROADS HAVE BEEN GR EXISTING ROADS MAJOR IMPRO CATEGORIES 2, 3 AND 4. ROAD CATEGORIES 3 AND 4.
  \*ERM IS SOLELY RESPONSIBLE PROVIDED AND AS DESCRIBED