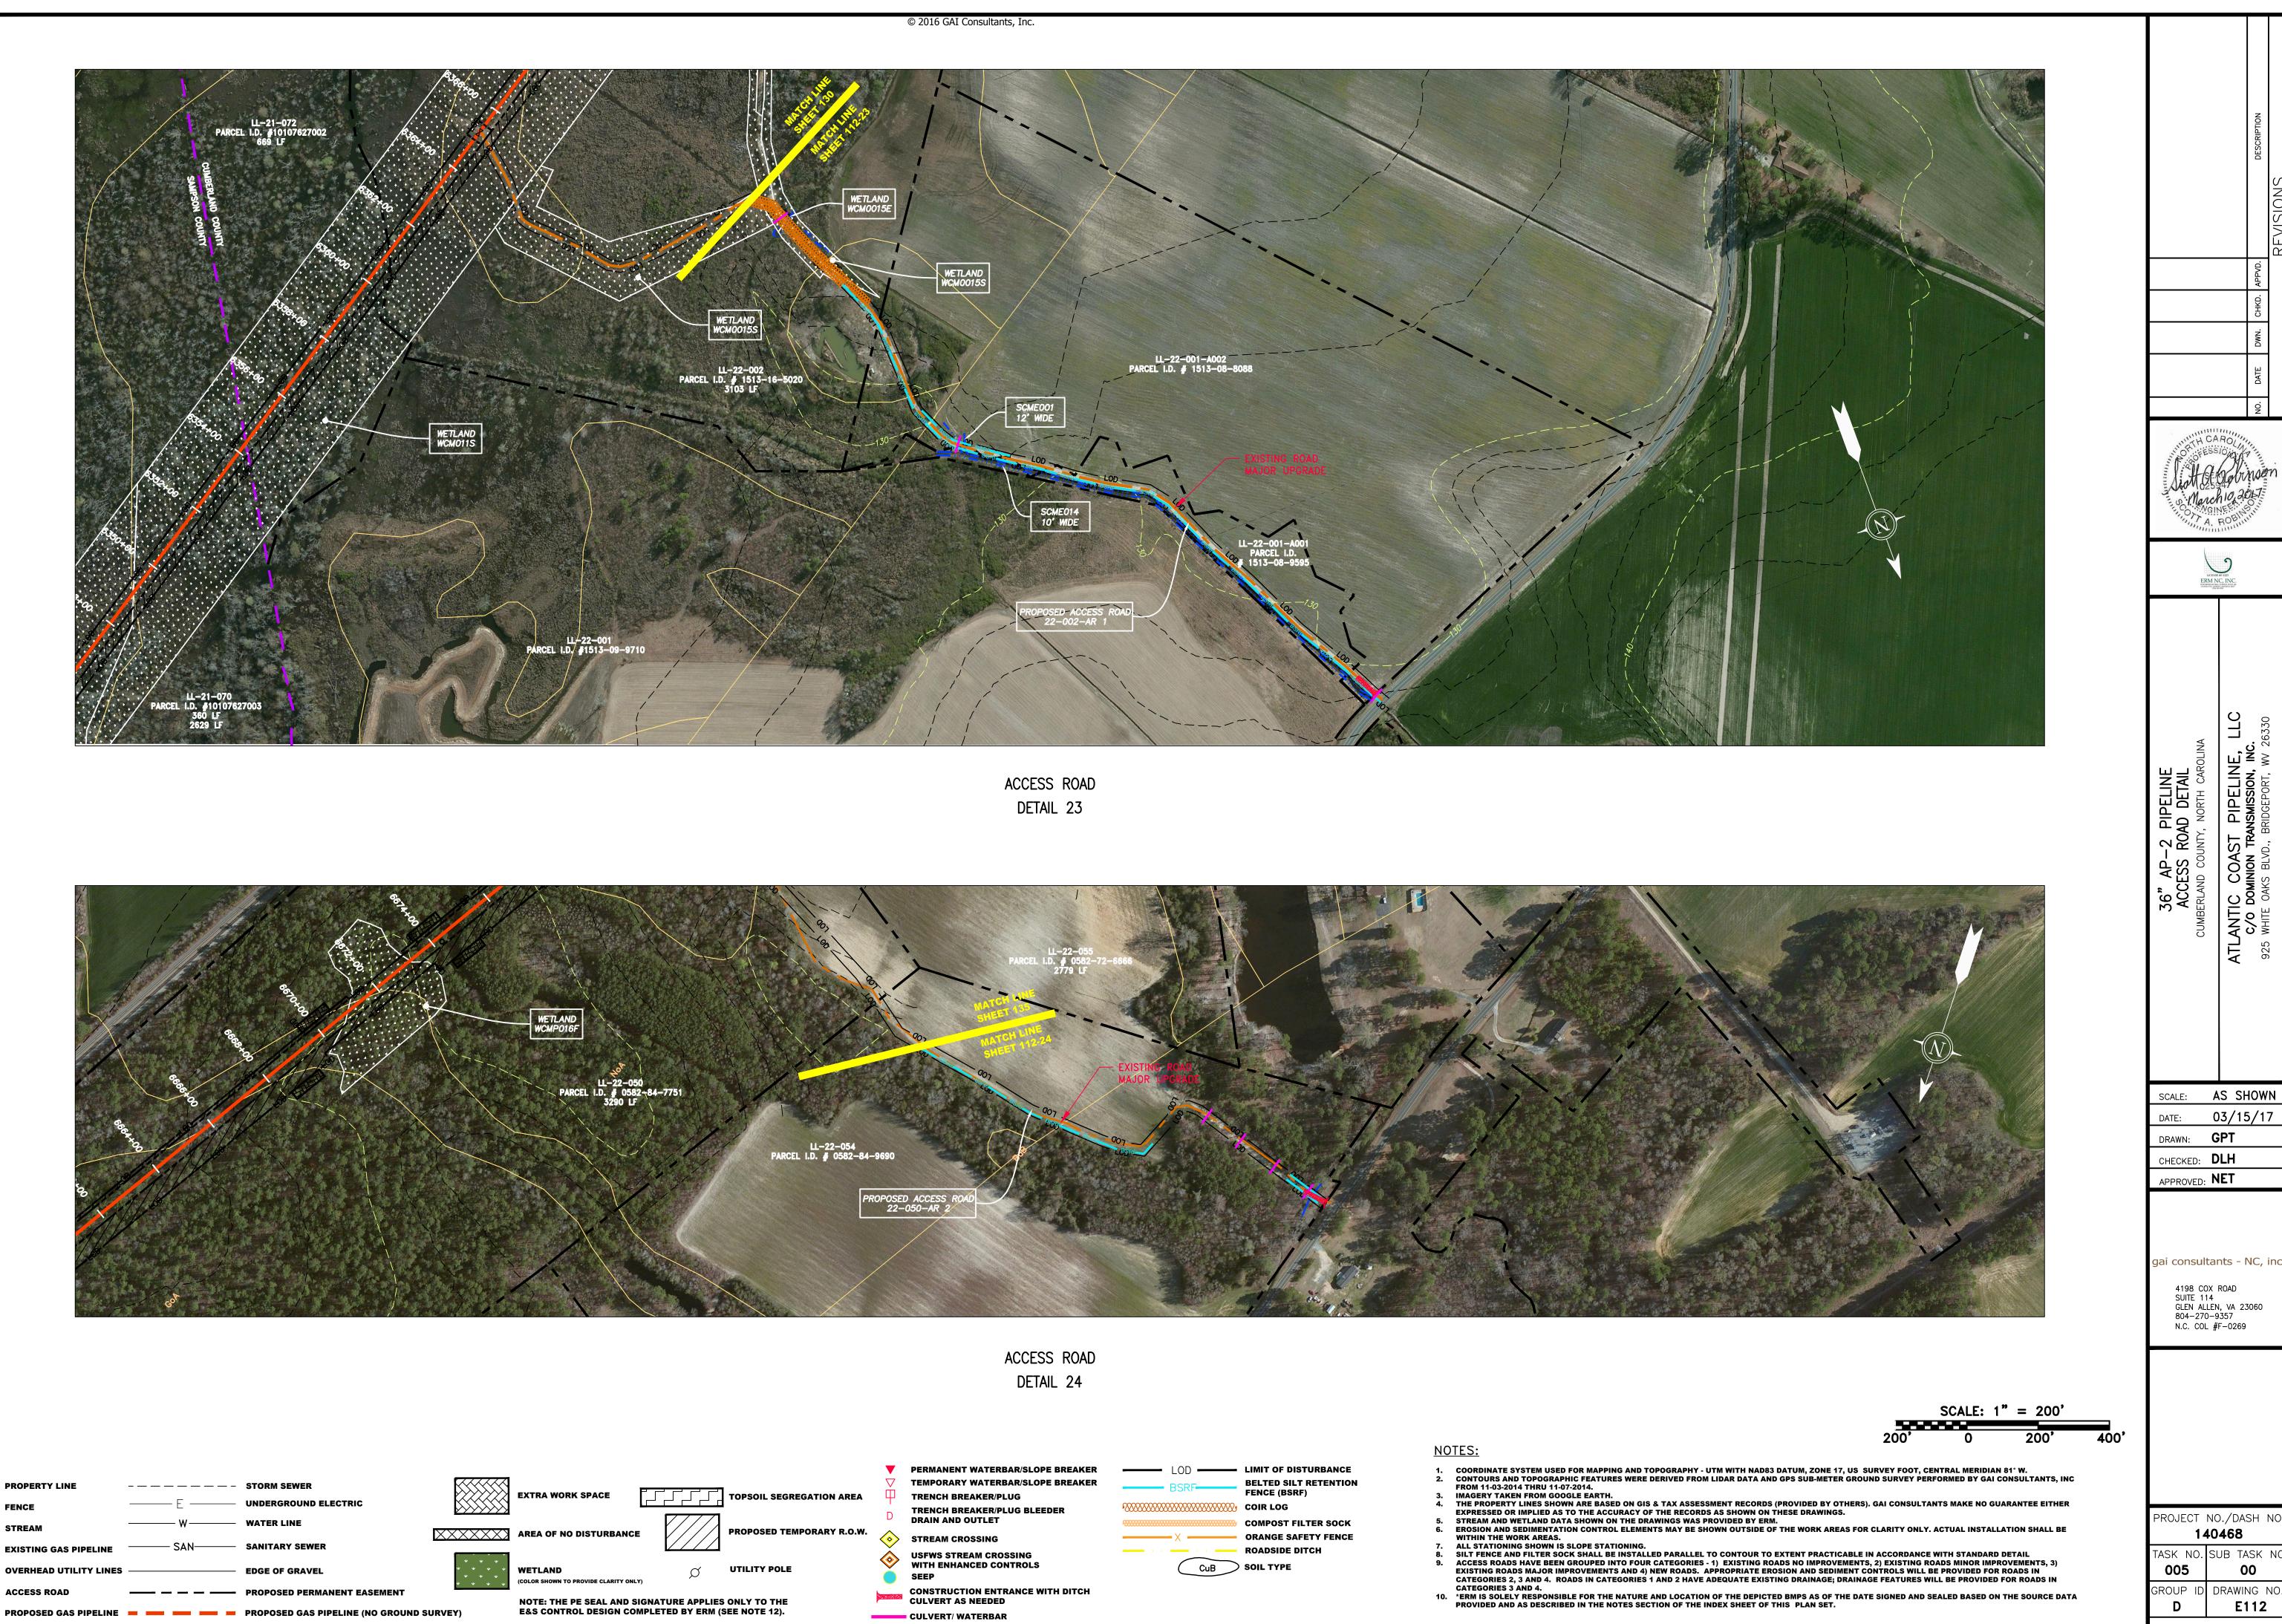

ACCESS ROAD DETAIL 21

ACCESS ROAD DETAIL 22

**V** PERMANENT WATERBAR/SLOPE BREAKER TEMPORARY WATERBAR/SLOPE BREAKER TRENCH BREAKER/PLUG TRENCH BREAKER/PLUG BLEEDER DRAIN AND OUTLET STREAM CROSSING

> USFWS STREAM CROSSING WITH ENHANCED CONTROLS SEEP

CONSTRUCTION ENTRANCE WITH DITCH CULVERT AS NEEDED CULVERT/ WATERBAR

------ LOD ------ LIMIT OF DISTURBANCE

\_\_\_\_\_

COIR LOG ROADSIDE DITCH CuB SOIL TYPE

# BELTED SILT RETENTION FENCE (BSRF) COMPOST FILTER SOCK ORANGE SAFETY FENCE

# NOTES:

- COORDINATE SYSTEM USED FO
  CONTOURS AND TOPOGRAPHIC FROM 11-03-2014 THRU 11-07-20
  IMAGERY TAKEN FROM GOOGLI
  THE PROPERTY LINES SHOWN A EXPRESSED OR IMPLIED AS TO
  STREAM AND WETLAND DATA S
  EROSION AND SEDIMENTATION WITHIN THE WORK AREAS.
  ALL STATIONING SHOWN IS SLO SILT FENCE AND FILTER SOCK
  SILT FENCE AND FILTER SOCK
  ACCESS ROADS HAVE BEEN GR EXISTING ROADS MAJOR IMPRO CATEGORIES 2, 3 AND 4. ROAD CATEGORIES 3 AND 4.
  \*ERM IS SOLELY RESPONSIBLE PROVIDED AND AS DESCRIBED