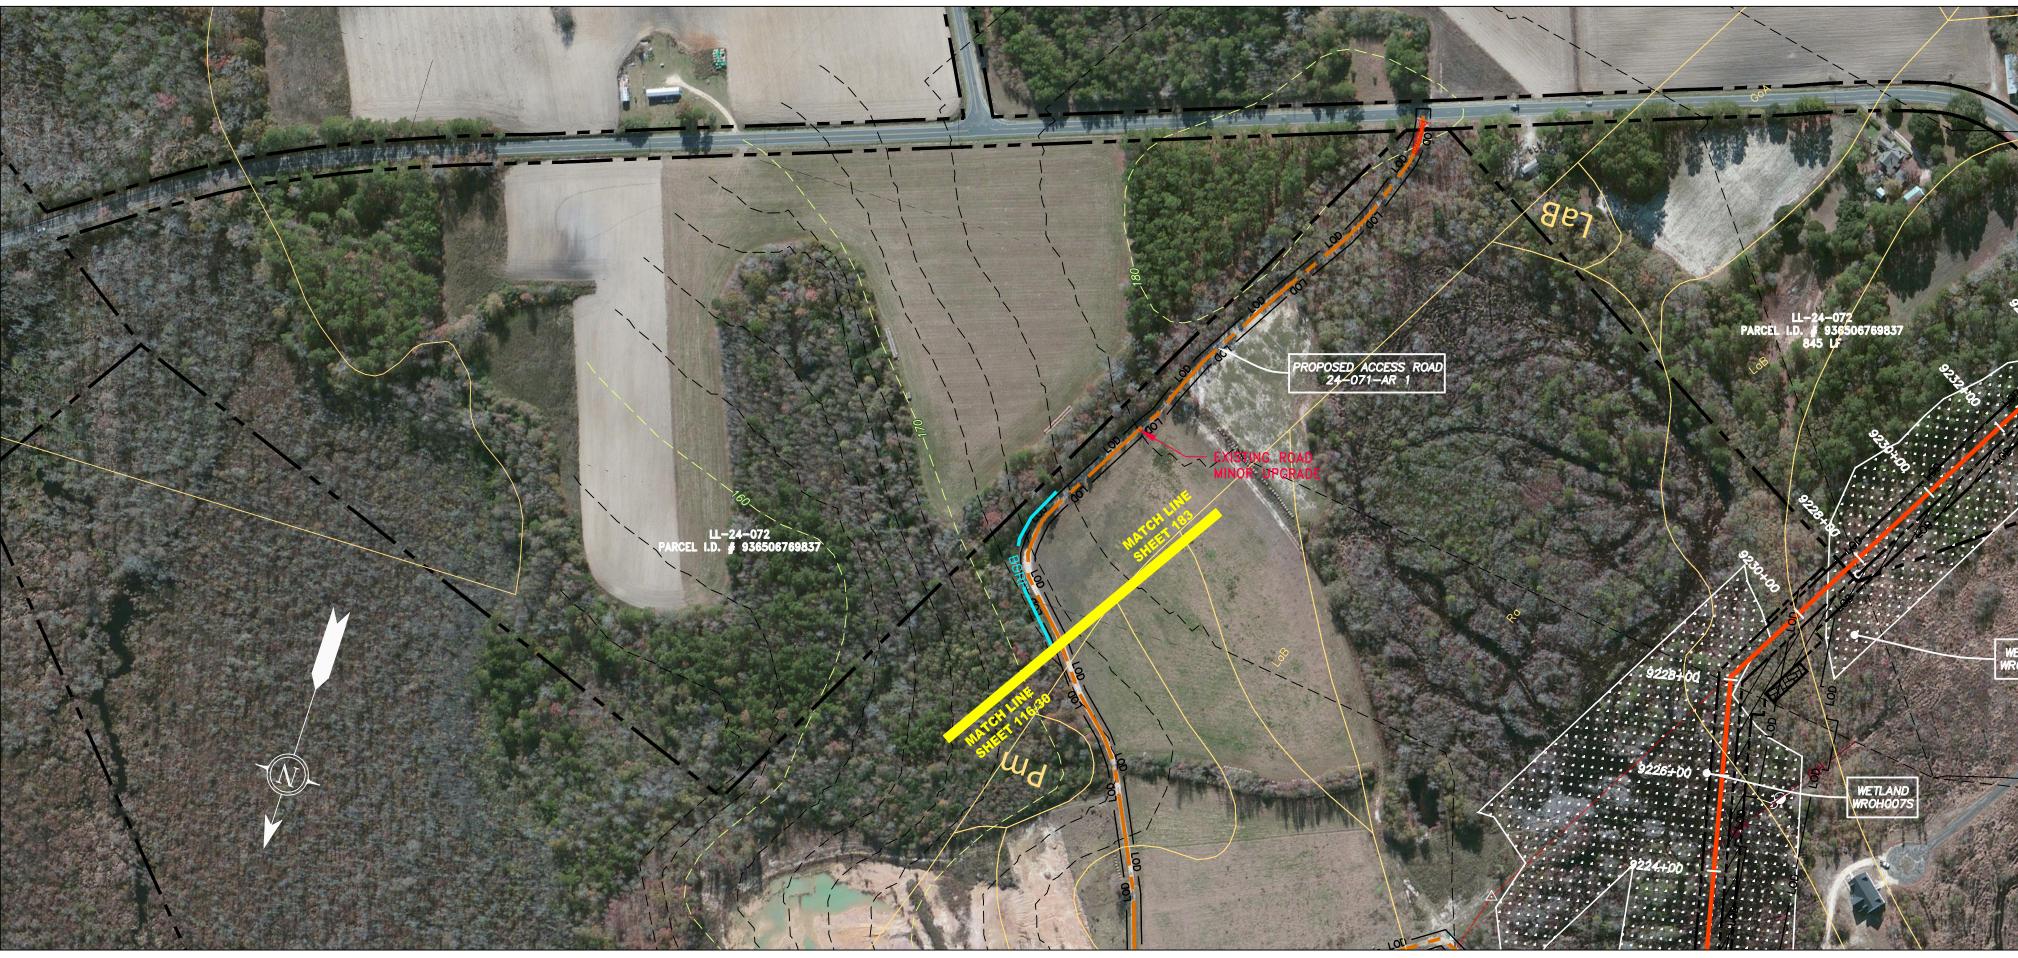

| <image/> <caption></caption>                                                                                                                                                                                                                                                                                                                                                                                                                                                                                                                                                                                                                                                                                                                                                                                                                                                                                                                                                                                                                                                                                                             | LINE CALLES                                                                  | 2                                                                                                             |
|------------------------------------------------------------------------------------------------------------------------------------------------------------------------------------------------------------------------------------------------------------------------------------------------------------------------------------------------------------------------------------------------------------------------------------------------------------------------------------------------------------------------------------------------------------------------------------------------------------------------------------------------------------------------------------------------------------------------------------------------------------------------------------------------------------------------------------------------------------------------------------------------------------------------------------------------------------------------------------------------------------------------------------------------------------------------------------------------------------------------------------------|------------------------------------------------------------------------------|---------------------------------------------------------------------------------------------------------------|
| 200° 0 200° 400°                                                                                                                                                                                                                                                                                                                                                                                                                                                                                                                                                                                                                                                                                                                                                                                                                                                                                                                                                                                                                                                                                                                         | 36" AP-2 PIPELINE<br>ACCESS ROAD DETAIL<br>CUMBERLAND COUNTY, NORTH CAROLINA | ATLANTIC COAST PIPELINE, LLC<br>c/o dominion transmission, inc.<br>925 WHITE OAKS BLVD., BRIDGEPORT, WV 26330 |
| SCMPOSB<br>METLAND<br>Trackog<br>Trackog<br>Trackog<br>Trackog<br>Trackog<br>Trackog<br>Trackog<br>Trackog<br>Trackog<br>Trackog<br>Trackog<br>Trackog<br>Trackog<br>Trackog<br>Trackog<br>Trackog<br>Trackog<br>Trackog<br>Trackog<br>Trackog<br>Trackog<br>Trackog<br>Trackog<br>Trackog<br>Trackog<br>Trackog<br>Trackog<br>Trackog<br>Trackog<br>Trackog<br>Trackog<br>Trackog<br>Trackog<br>Trackog<br>Trackog<br>Trackog<br>Trackog<br>Trackog<br>Trackog<br>Trackog<br>Trackog<br>Trackog<br>Trackog<br>Trackog<br>Trackog<br>Trackog<br>Trackog<br>Trackog<br>Trackog<br>Trackog<br>Trackog<br>Trackog<br>Trackog<br>Trackog<br>Trackog<br>Trackog<br>Trackog<br>Trackog<br>Trackog<br>Trackog<br>Trackog<br>Trackog<br>Trackog<br>Trackog<br>Trackog<br>Trackog<br>Trackog<br>Trackog<br>Trackog<br>Trackog<br>Trackog<br>Trackog<br>Trackog<br>Trackog<br>Trackog<br>Trackog<br>Trackog<br>Trackog<br>Trackog<br>Trackog<br>Trackog<br>Trackog<br>Trackog<br>Trackog<br>Trackog<br>Trackog<br>Trackog<br>Trackog<br>Trackog<br>Trackog<br>Trackog<br>Trackog<br>Trackog<br>Trackog<br>Trackog<br>Trackog<br>Trackog<br>Trackog | DATE: C                                                                      | nts - NC, inc.<br>ROAD<br>, VA 23060<br>357                                                                   |
| I GROUPED INTO FOUR CATEGORIES - 1) EXISTING ROADS NO IMPROVEMENTS, 2) EXISTING ROADS MINOR IMPROVEMENTS, 3)<br> PROVEMENTS AND 4) NEW ROADS. APPROPRIATE EROSION AND SEDIMENT CONTROLS WILL BE PROVIDED FOR ROADS IN<br>DADS IN CATEGORIES 1 AND 2 HAVE ADEQUATE EXISTING DRAINAGE; DRAINAGE FEATURES WILL BE PROVIDED FOR ROADS IN                                                                                                                                                                                                                                                                                                                                                                                                                                                                                                                                                                                                                                                                                                                                                                                                     | 140<br>TASK NO. SU<br>005                                                    | JB TASK NO.<br>00<br>RAWING NO.<br>E014                                                                       |