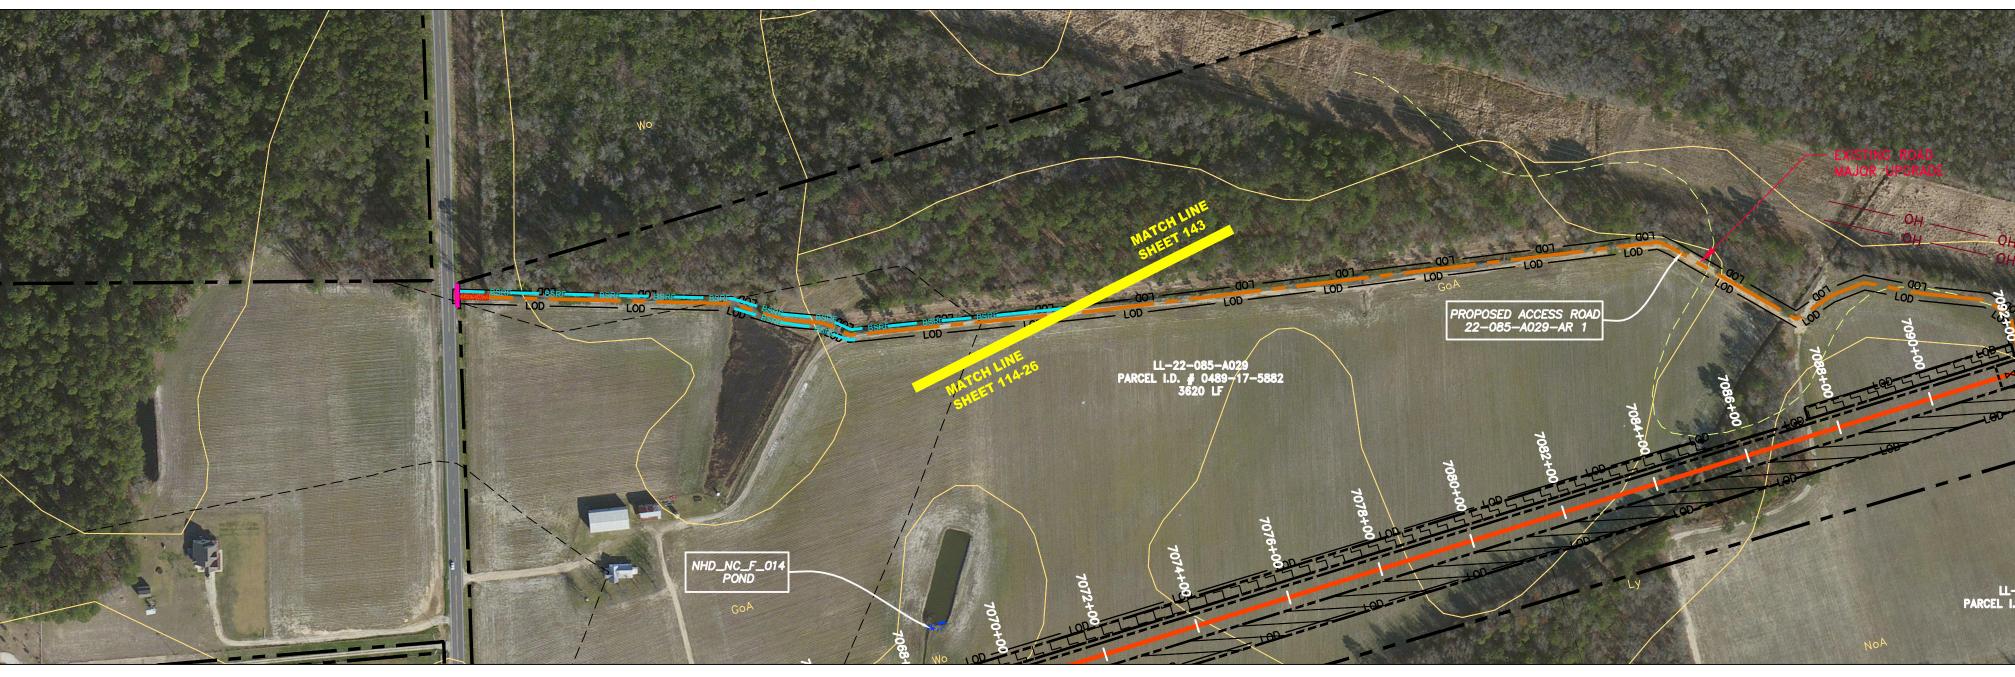

# NOTES:

- COORDINATE SYSTEM USED FO
  CONTOURS AND TOPOGRAPHIC FROM 11-03-2014 THRU 11-07-20
  IMAGERY TAKEN FROM GOOGLI
  THE PROPERTY LINES SHOWN A EXPRESSED OR IMPLIED AS TO
  STREAM AND WETLAND DATA S
  EROSION AND SEDIMENTATION WITHIN THE WORK AREAS.
  ALL STATIONING SHOWN IS SLO SILT FENCE AND FILTER SOCK
  SILT FENCE AND FILTER SOCK
  ACCESS ROADS HAVE BEEN GR EXISTING ROADS MAJOR IMPRO CATEGORIES 2, 3 AND 4. ROAD CATEGORIES 3 AND 4.
  \*ERM IS SOLELY RESPONSIBLE PROVIDED AND AS DESCRIBED

# NOTES:

- COORDINATE SYSTEM USED FO
  CONTOURS AND TOPOGRAPHIC FROM 11-03-2014 THRU 11-07-2
  IMAGERY TAKEN FROM GOOGL
  THE PROPERTY LINES SHOWN EXPRESSED OR IMPLIED AS TO
  STREAM AND WETLAND DATA 3
  EROSION AND SEDIMENTATION WITHIN THE WORK AREAS.
  ALL STATIONING SHOWN IS SL
  SILT FENCE AND FILTER SOCK
  ACCESS ROADS HAVE BEEN GF EXISTING ROADS MAJOR IMPRICATEGORIES 2, 3 AND 4. ROAD

- CATEGORIES 2, 3 AND 4. ROAL CATEGORIES 3 AND 4. 10. \*ERM IS SOLELY RESPONSIBLI PROVIDED AND AS DESCRIBED

THIS DRAWING WAS PRODUCED WITH COMPUTER AIDED DRAFTING TECHNOLOGY AND IS SUPPORTED BY ELECTRONIC DRAWING FILES. DO NOT REVISE THIS DRAWING VIA MANUAL DRAFTING METHODS.