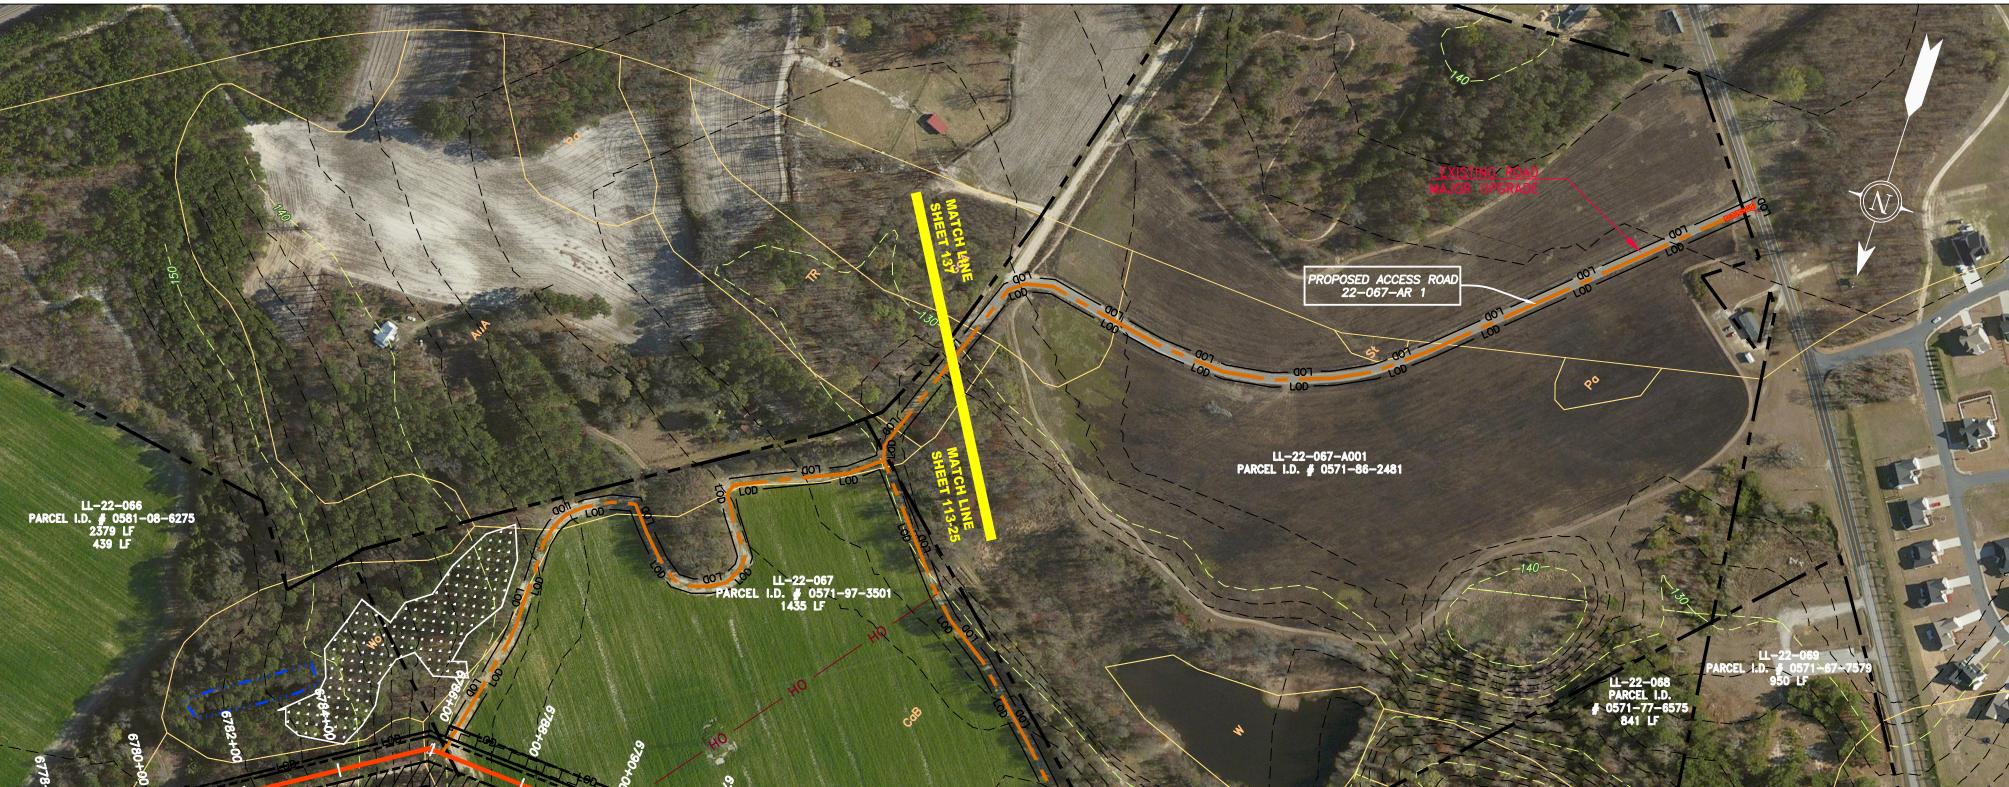

> NOTE: THE PE SEAL AND SIGNATURE APPLIES ONLY TO THE E&S CONTROL DESIGN COMPLETED BY ERM (SEE NOTE 12).

ACCESS ROAD DETAIL 25

ACCESS ROAD DETAIL 26

**V** PERMANENT WATERBAR/SLOPE BREAKER TEMPORARY WATERBAR/SLOPE BREAKER TRENCH BREAKER/PLUG TRENCH BREAKER/PLUG BLEEDER DRAIN AND OUTLET STREAM CROSSING

USFWS STREAM CROSSING WITH ENHANCED CONTROLS SEEP

CONSTRUCTION ENTRANCE WITH DITCH CULVERT AS NEEDED CULVERT/ WATERBAR

----- LOD ----- LIMIT OF DISTURBANCE

\_\_\_\_\_

COIR LOG CuB SOIL TYPE

BELTED SILT RETENTION FENCE (BSRF) COMPOST FILTER SOCK ORANGE SAFETY FENCE ROADSIDE DITCH

# NOTES:

- COORDINATE SYSTEM USED FO
  CONTOURS AND TOPOGRAPHIC FROM 11-03-2014 THRU 11-07-2
  IMAGERY TAKEN FROM GOOGL
  THE PROPERTY LINES SHOWN EXPRESSED OR IMPLIED AS TO
  STREAM AND WETLAND DATA 3
  EROSION AND SEDIMENTATION WITHIN THE WORK AREAS.
  ALL STATIONING SHOWN IS SL
  SILT FENCE AND FILTER SOCK
  ACCESS ROADS HAVE BEEN GF EXISTING ROADS MAJOR IMPRICATEGORIES 2, 3 AND 4. ROAD

- CATEGORIES 2, 3 AND 4. ROAL CATEGORIES 3 AND 4. 10. \*ERM IS SOLELY RESPONSIBLI PROVIDED AND AS DESCRIBED

THIS DRAWING WAS PRODUCED WITH COMPUTER AIDED DRAFTING TECHNOLOGY AND IS SUPPORTED BY ELECTRONIC DRAWING FILES. DO NOT REVISE THIS DRAWING VIA MANUAL DRAFTING METHODS.