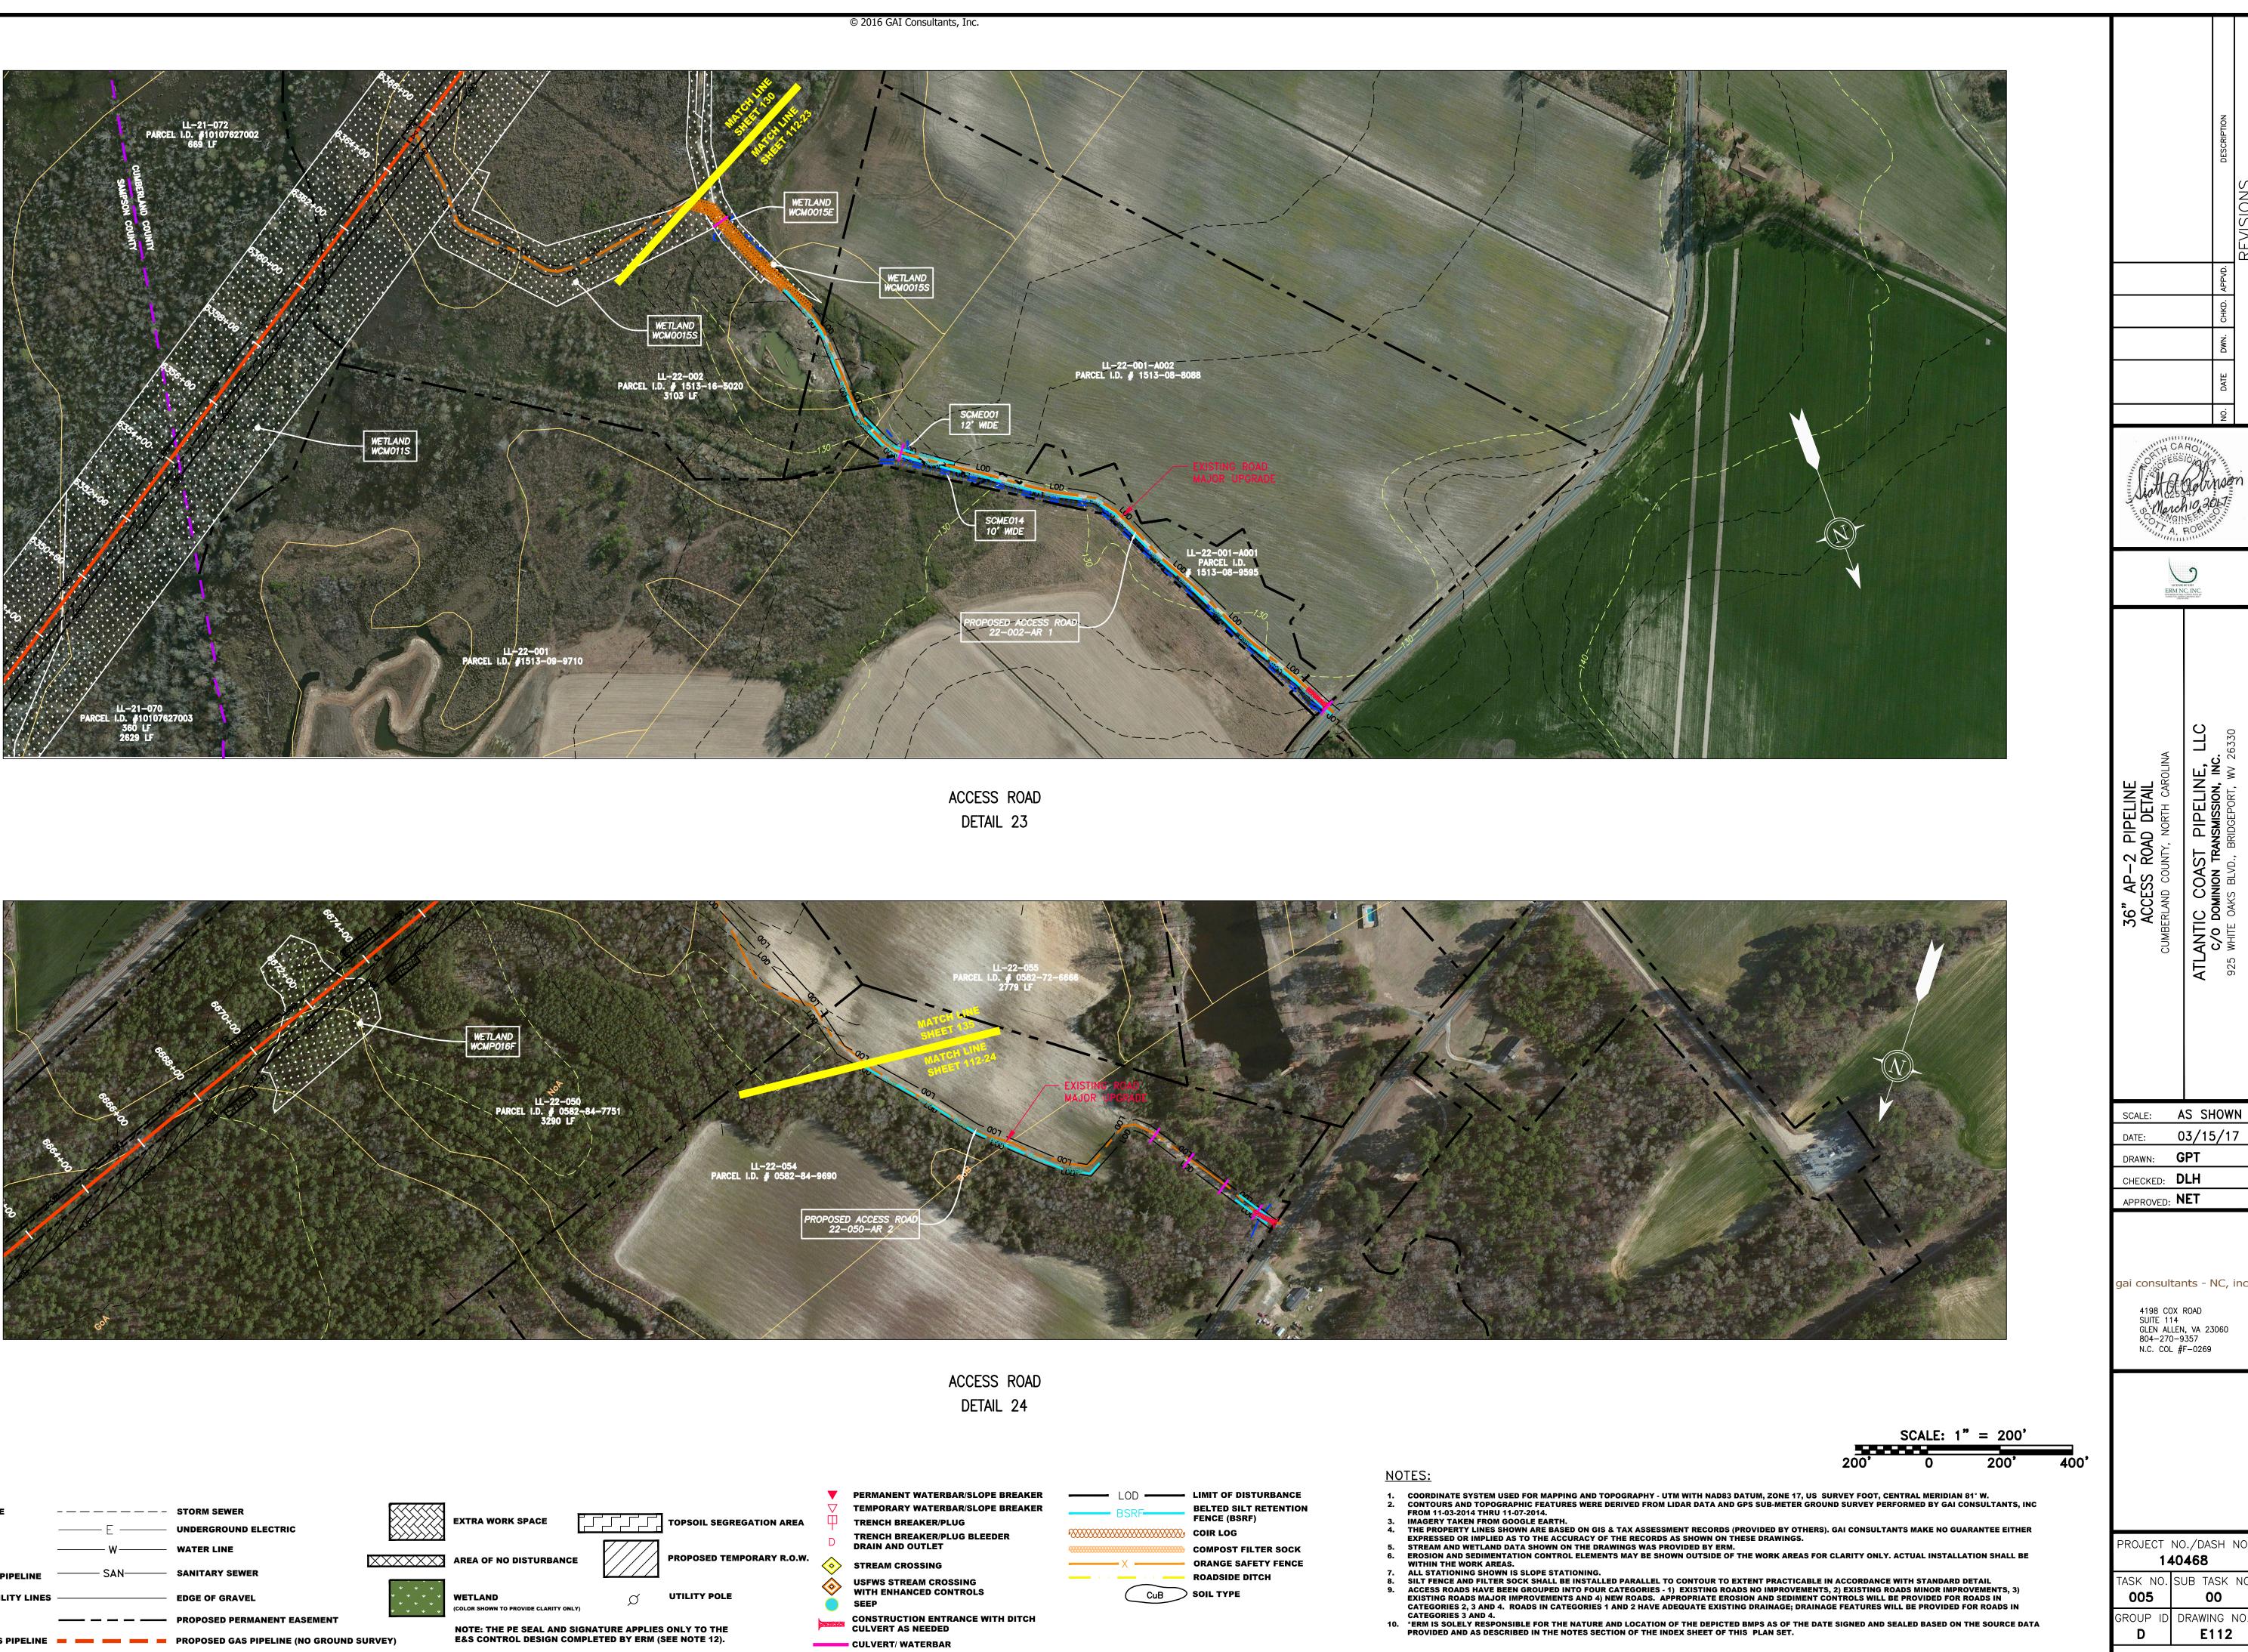

© 2016 GAI Consultants, Inc.

# NOTES:

- COORDINATE SYSTEM USED FO
  CONTOURS AND TOPOGRAPHIC FROM 11-03-2014 THRU 11-07-20
  IMAGERY TAKEN FROM GOOGLI
  THE PROPERTY LINES SHOWN A EXPRESSED OR IMPLIED AS TO
  STREAM AND WETLAND DATA S
  EROSION AND SEDIMENTATION WITHIN THE WORK AREAS.
  ALL STATIONING SHOWN IS SLO SILT FENCE AND FILTER SOCK
  SILT FENCE AND FILTER SOCK
  ACCESS ROADS HAVE BEEN GR EXISTING ROADS MAJOR IMPRO CATEGORIES 2, 3 AND 4. ROAD CATEGORIES 3 AND 4.
  \*ERM IS SOLELY RESPONSIBLE PROVIDED AND AS DESCRIBED