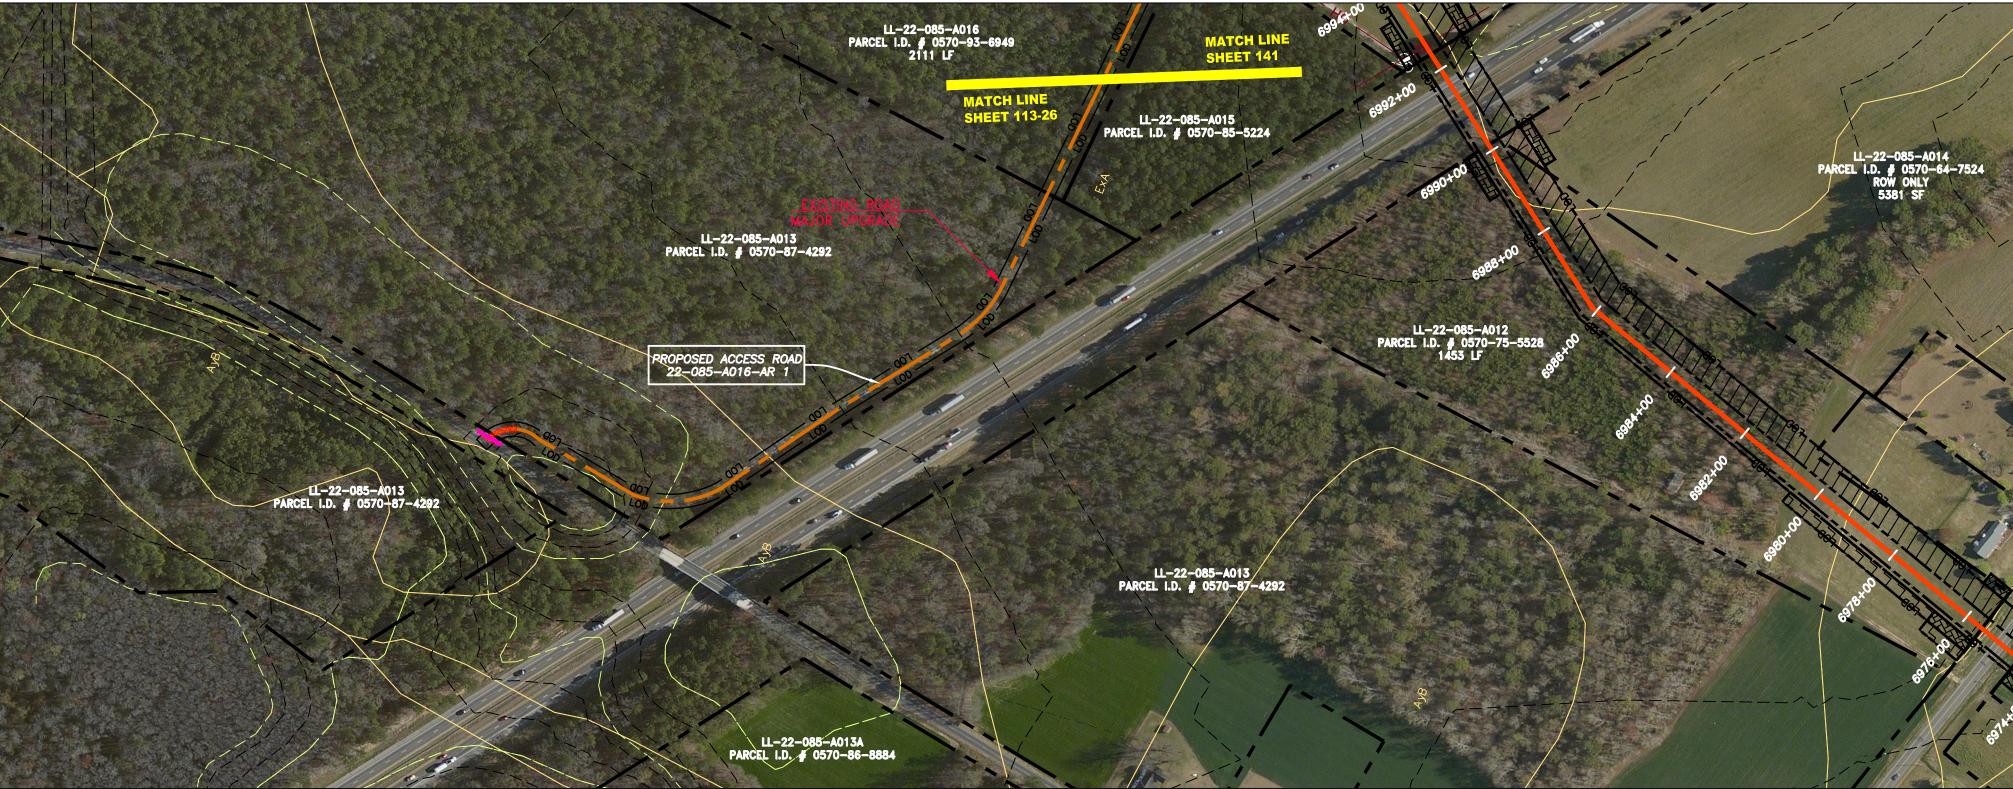

> NOTE: THE PE SEAL AND SIGNATURE APPLIES ONLY TO THE E&S CONTROL DESIGN COMPLETED BY ERM (SEE NOTE 12).

ACCESS ROAD DETAIL 25

ACCESS ROAD DETAIL 26

**V** PERMANENT WATERBAR/SLOPE BREAKER TEMPORARY WATERBAR/SLOPE BREAKER TRENCH BREAKER/PLUG TRENCH BREAKER/PLUG BLEEDER DRAIN AND OUTLET STREAM CROSSING

USFWS STREAM CROSSING WITH ENHANCED CONTROLS SEEP

CONSTRUCTION ENTRANCE WITH DITCH CULVERT AS NEEDED CULVERT/ WATERBAR

----- LOD ----- LIMIT OF DISTURBANCE

\_\_\_\_\_

COIR LOG CuB SOIL TYPE

BELTED SILT RETENTION FENCE (BSRF) COMPOST FILTER SOCK ORANGE SAFETY FENCE ROADSIDE DITCH

# NOTES:

- COORDINATE SYSTEM USED FO
  CONTOURS AND TOPOGRAPHIC FROM 11-03-2014 THRU 11-07-2
  IMAGERY TAKEN FROM GOOGL
  THE PROPERTY LINES SHOWN EXPRESSED OR IMPLIED AS TO
  STREAM AND WETLAND DATA 3
  EROSION AND SEDIMENTATION WITHIN THE WORK AREAS.
  ALL STATIONING SHOWN IS SL
  SILT FENCE AND FILTER SOCK
  ACCESS ROADS HAVE BEEN GF EXISTING ROADS MAJOR IMPRICATEGORIES 2, 3 AND 4. ROAD

- CATEGORIES 2, 3 AND 4. ROAL CATEGORIES 3 AND 4. 10. \*ERM IS SOLELY RESPONSIBLI PROVIDED AND AS DESCRIBED

THIS DRAWING WAS PRODUCED WITH COMPUTER AIDED DRAFTING TECHNOLOGY AND IS SUPPORTED BY ELECTRONIC DRAWING FILES. DO NOT REVISE THIS DRAWING VIA MANUAL DRAFTING METHODS.